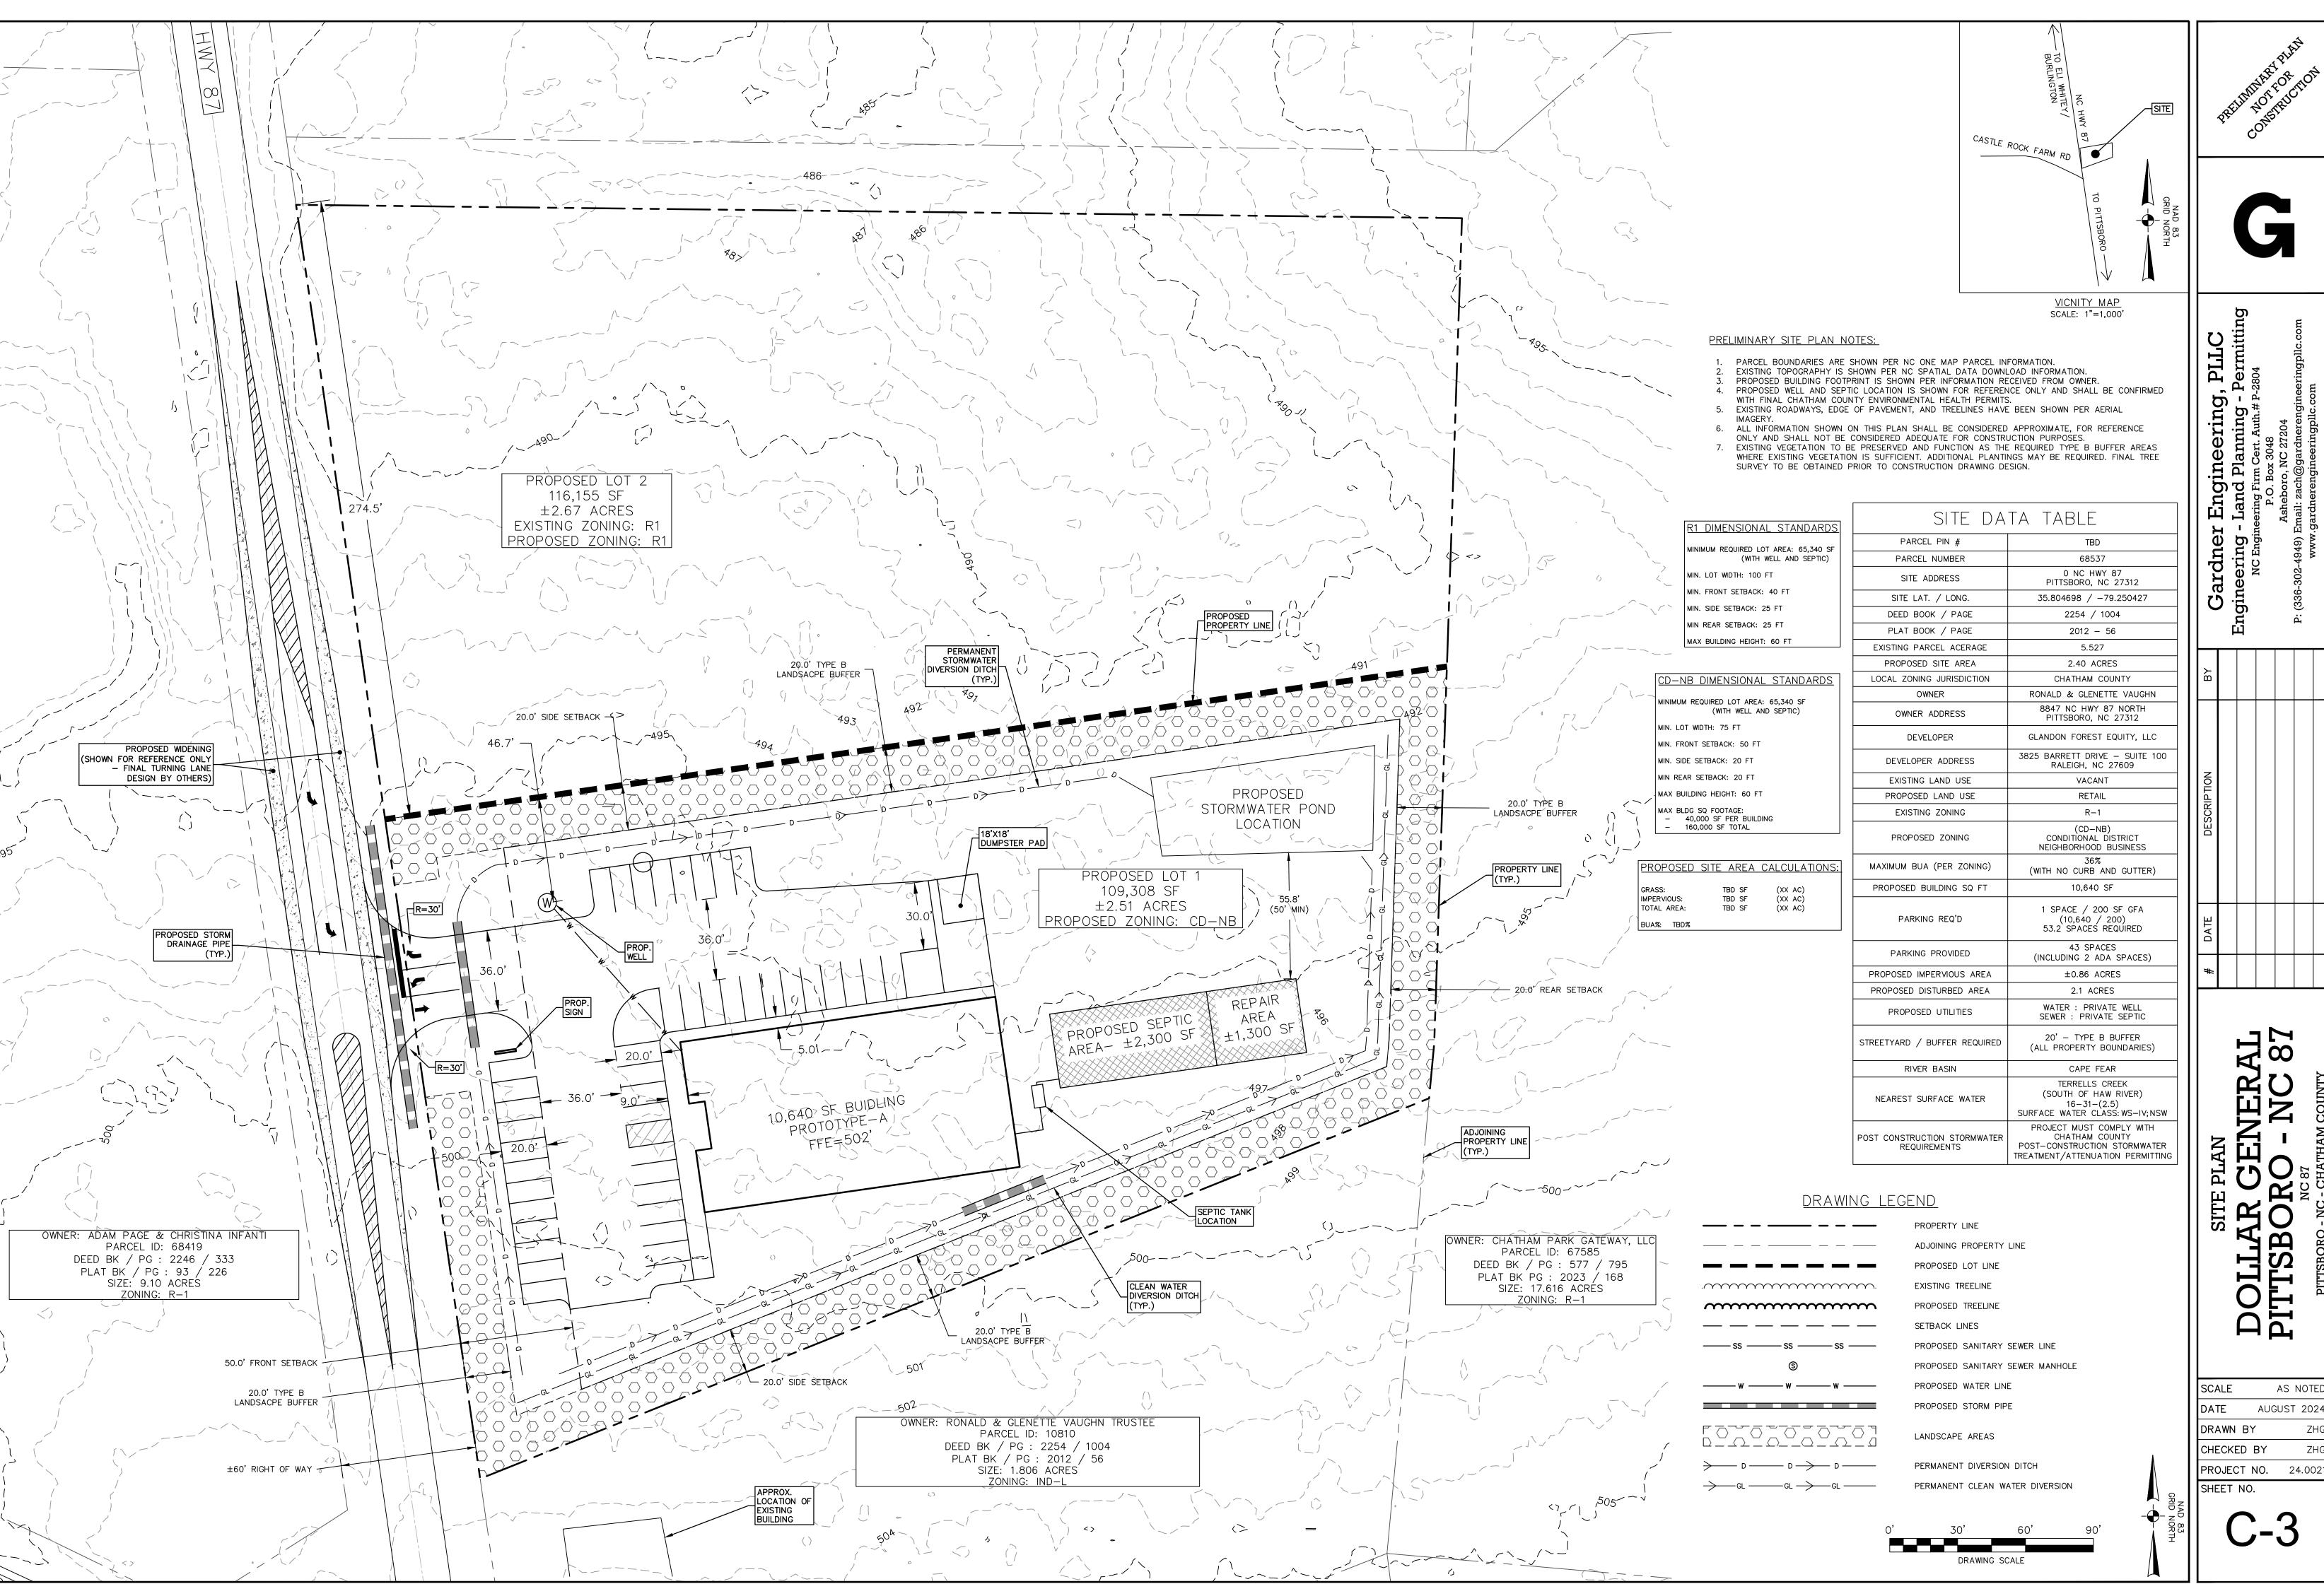

Developer/Applicant: Glandon Forest Equity

Developer Address: 3825Barett Drive – Suite 100, Raleigh, NC 27609

**Development Input Meeting** for the proposed **Dollar General Pittsboro**.

Project Location: Just north of 7070 NC 87, Pittsboro, NC 27312.

Meeting Location 7070 NC 87, Pittsboro, NC 27312

Meeting Date: Saturday Sept. 28th, 2024

Meeting Time: 10:00 AM.

Dear Adjacent Property Owner:

This letter is to invite you to a community meeting regarding a commercial project on +/- 2.5 acres we are proposing near your property, on Parcel Number 68537. An informal community meeting will be held on Sept. 28<sup>th</sup>, 2024 beginning at 10:00 AM at 7070 NC 87, Pittsboro, NC 27312, and lasting approximately 1 hour. Detailed directions are attached. The proposed project will be served by a private well and private septic system. Plans of our proposed development will be shown and you will have the opportunity to voice your concerns and ask questions of people knowledgeable about the details of our project. Our plans may be revised based on your input before we submit to the County. This meeting is required as part of the County zoning process; however, County staff will not participate in the meeting. We are planning to submit our official plans to the County Planning Department in the near future. You will receive a notice from the County about this submittal once the application has been made.