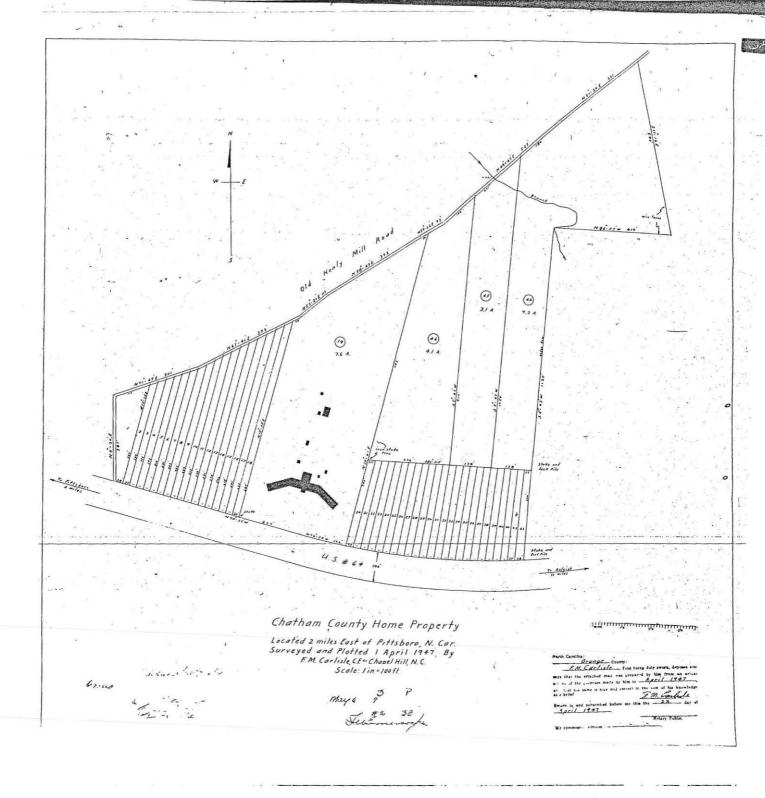

# EXHIBIT A

All of Lot 32 according to the plat entitled "Chatham County Home Property" dated April 1, 1947, recorded in Plat Book 2, Page 38, Chatham County Registry, and reference to which is hereby made for a more particular description.

All of Lot 32 according to the plat entitled "Chatham County Home Property" dated April 1, 1947, recorded in Plat Book 2, Page 38, Chatham County Registry, and reference to which is hereby made for a more particular description.