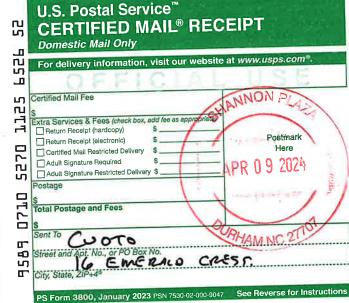

| 100            |            |
|           | Duplicate     | 2828      | Griffin, William & Brenda                          | 5804 Bryan Dr                                         | Sanford     | NC 27   | 7332   |                                 | The state of the s | Sale .         | SAC        |

NEED TO POSTMARK/MAIL (14) DAYS BEFORE MEETING = BEFORE APRIL 15th

(22) TOTAL



























9589 0710 5270 1125 6531 54 9589 0710 5270 1752 6531 Ьľ Street and Apt. No., or PO Box No. Postage Certified Mail Fee Sent To Total Postage and Fees Certified Mail Fee PS Form 3800, January 2023 PSN 7530-02-000-9047 For delivery information, visit our website at www.usps.com\* Street and Apt.No., or PO Box No. Sent To Total Postage and Fees Extra Services & Fees (check box, add fee as appropriate)
| Return Receipt (hardcopy)
| Return Receipt (electronic)
| Certified Meil Restricted Delivery \$ City, State, ZIP+4 ☐ Adult Signature Required \$.
☐ Adult Signature Restricted Delivery \$. U.S. Postal Service PS Form 3800, January 2023 PSN 7530-02-000-9047 Domestic Mail Only CERTIFIED MAIL® RECEIPT For delivery information, visit our website at www.usps.com® Domestic Mail Only CERTIFIED MA