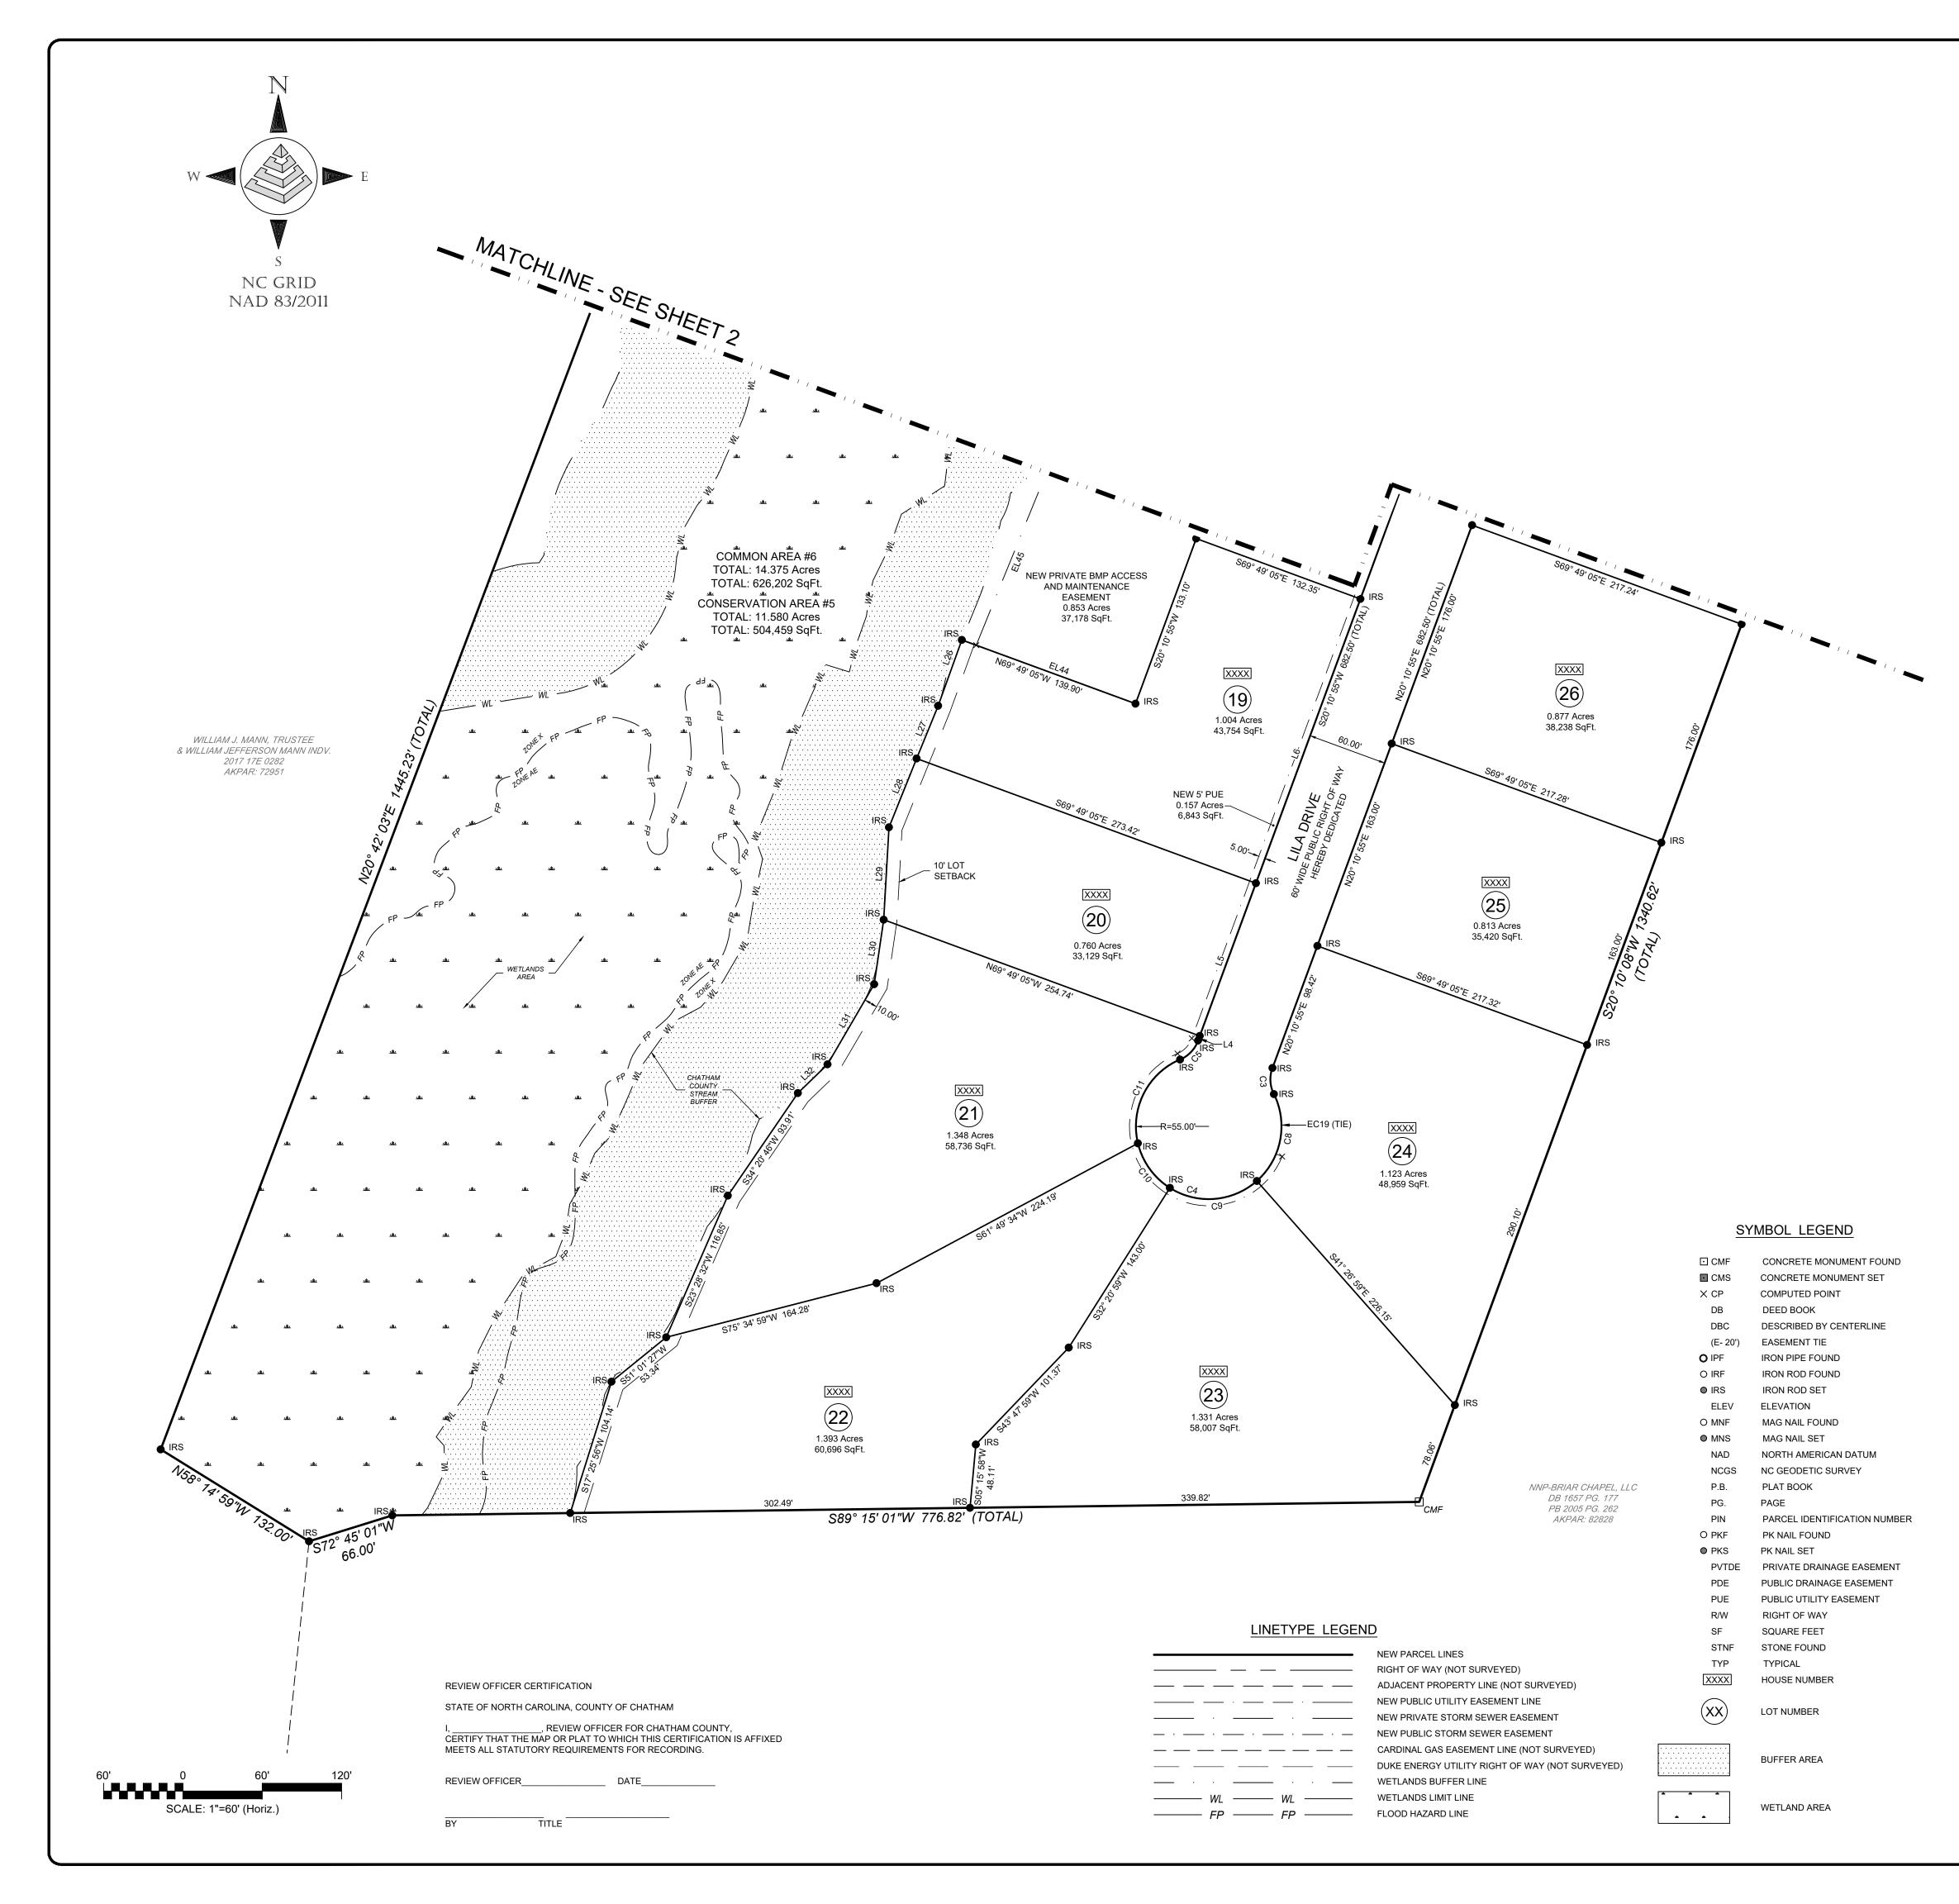

## PRELIMINARY PLAT NOT FOR RECORDATION CONVEYANCE OR SALES

| Down of Owners Table |         |         |               |              |  |  |
|----------------------|---------|---------|---------------|--------------|--|--|
| Parcel Curve Table   |         |         |               |              |  |  |
| Curve #              | Length  | Radius  | Chord Brg.    | Chord Length |  |  |
| C1                   | 222.44' | 255.00' | N45° 10' 19"E | 215.45'      |  |  |
| C2                   | 166.52' | 195.00' | N44° 38' 46"E | 161.51'      |  |  |
| C3                   | 20.32'  | 25.00'  | N03° 06' 06"W | 19.76'       |  |  |
| C4                   | 262.19' | 55.00'  | S69° 49' 05"E | 75.62'       |  |  |
| C5                   | 20.32'  | 25.00'  | S43° 27' 56"W | 19.76'       |  |  |
| C6                   | 222.44' | 255.00' | S45° 10' 19"W | 215.45'      |  |  |
| C7                   | 160.26' | 195.00' | N46° 37' 04"E | 155.79'      |  |  |
| C8                   | 71.93'  | 55.00'  | N11° 04' 56"E | 66.91'       |  |  |
| C9                   | 70.84'  | 55.00'  | N85° 27' 00"E | 66.05'       |  |  |
| C10                  | 42.53'  | 56.07'  | S35° 42' 34"E | 41.52'       |  |  |
| C11                  | 76.93'  | 55.37'  | S26° 47' 20"W | 70.89'       |  |  |
| C12                  | 70.20'  | 255.00' | S28° 04' 07"W | 69.98'       |  |  |
| C13                  | 146.56' | 255.00' | S52° 25' 15"W | 144.55'      |  |  |
| C14                  | 5.68'   | 255.00' | S69° 31' 26"W | 5.68'        |  |  |

| Easement Curve Table |        |        |               |              |
|----------------------|--------|--------|---------------|--------------|
| Curve #              | Length | Radius | Chord Brg.    | Chord Length |
| EC19                 | 46.77' | 55.00' | N02° 01' 30"W | 45.37'       |

| Parcel Line Table |             |         |  |  |  |  |
|-------------------|-------------|---------|--|--|--|--|
| Line #            | Direction   | Length  |  |  |  |  |
| L1                | N20°10'55"E | 2.74'   |  |  |  |  |
| L2                | N70°09'42"E | 60.51'  |  |  |  |  |
| L3                | N20°10'55"E | 158.00' |  |  |  |  |
| L4                | S20°10'55"W | 3.78'   |  |  |  |  |
| L5                | S20°10'55"W | 123.06' |  |  |  |  |
| L6                | S20°10'55"W | 229.07' |  |  |  |  |
| L7                | S20°10'55"W | 244.88' |  |  |  |  |
| L8                | S20°10'55"W | 81.71'  |  |  |  |  |
| L9                | S70°09'42"W | 60.51'  |  |  |  |  |
| L10               | S21°50'28"E | 62.20'  |  |  |  |  |
| L11               | S27°35'10"W | 7.36'   |  |  |  |  |
| L12               | S40°11'13"W | 28.28'  |  |  |  |  |
| L13               | S03°57'52"E | 35.63'  |  |  |  |  |
| L14               | S10°33'44"W | 42.92'  |  |  |  |  |
| L15               | S15°46'55"W | 31.39'  |  |  |  |  |
| L16               | S15°46'55"W | 31.39'  |  |  |  |  |
| L17               | S40°48'18"W | 39.38'  |  |  |  |  |
| L18               | S54°36'25"W | 25.66'  |  |  |  |  |
| L19               | S48°32'10"W | 34.86'  |  |  |  |  |
| L20               | S30°22'05"W | 27.04'  |  |  |  |  |
| L21               | S45°10'54"W | 22.52'  |  |  |  |  |
| L22               | S58°00'51"W | 70.50'  |  |  |  |  |
| L23               | S07°33'09"W | 52.91'  |  |  |  |  |
| L24               | S83°11'41"E | 69.89'  |  |  |  |  |
| L25               | S73°14'06"E | 41.72'  |  |  |  |  |
| L26               | S19°49'19"W | 52.95'  |  |  |  |  |
| L27               | S22°10'33"W | 43.05'  |  |  |  |  |
| L28               | S21°57'20"W | 56.12'  |  |  |  |  |
| L29               | S03°13'33"W | 70.01'  |  |  |  |  |
| L30               | S08°21'40"W | 31.64'  |  |  |  |  |
| L31               | S30°14'55"W | 70.13'  |  |  |  |  |
| L32               | S45°57'16"W | 31.24'  |  |  |  |  |

| Easement Line Table |             |         |  |  |  |
|---------------------|-------------|---------|--|--|--|
| Line #              | Direction   | Length  |  |  |  |
| EL37                | S67°06'54"E | 22.99'  |  |  |  |
| EL38                | N67°06'54"W | 7.74'   |  |  |  |
| EL39                | N73°14'06"W | 20.53'  |  |  |  |
| EL40                | S20°10'55"W | 20.02'  |  |  |  |
| EL41                | N67°06'54"W | 7.68'   |  |  |  |
| EL42                | N73°14'06"W | 124.90' |  |  |  |
| EL43                | S20°10'55"W | 269.29' |  |  |  |
| EL44                | N69°49'05"W | 128.37' |  |  |  |
| EL45                | N22°09'05"E | 225.96' |  |  |  |
| EL46                | N37°17'39"E | 14.15'  |  |  |  |
| EL47                | N34°24'56"E | 10.04'  |  |  |  |
| EL48                | N31°32'13"E | 22.01'  |  |  |  |
| EL49                | S73°14'06"E | 166.87' |  |  |  |
| EL50                | S67°06'54"E | 7.80'   |  |  |  |