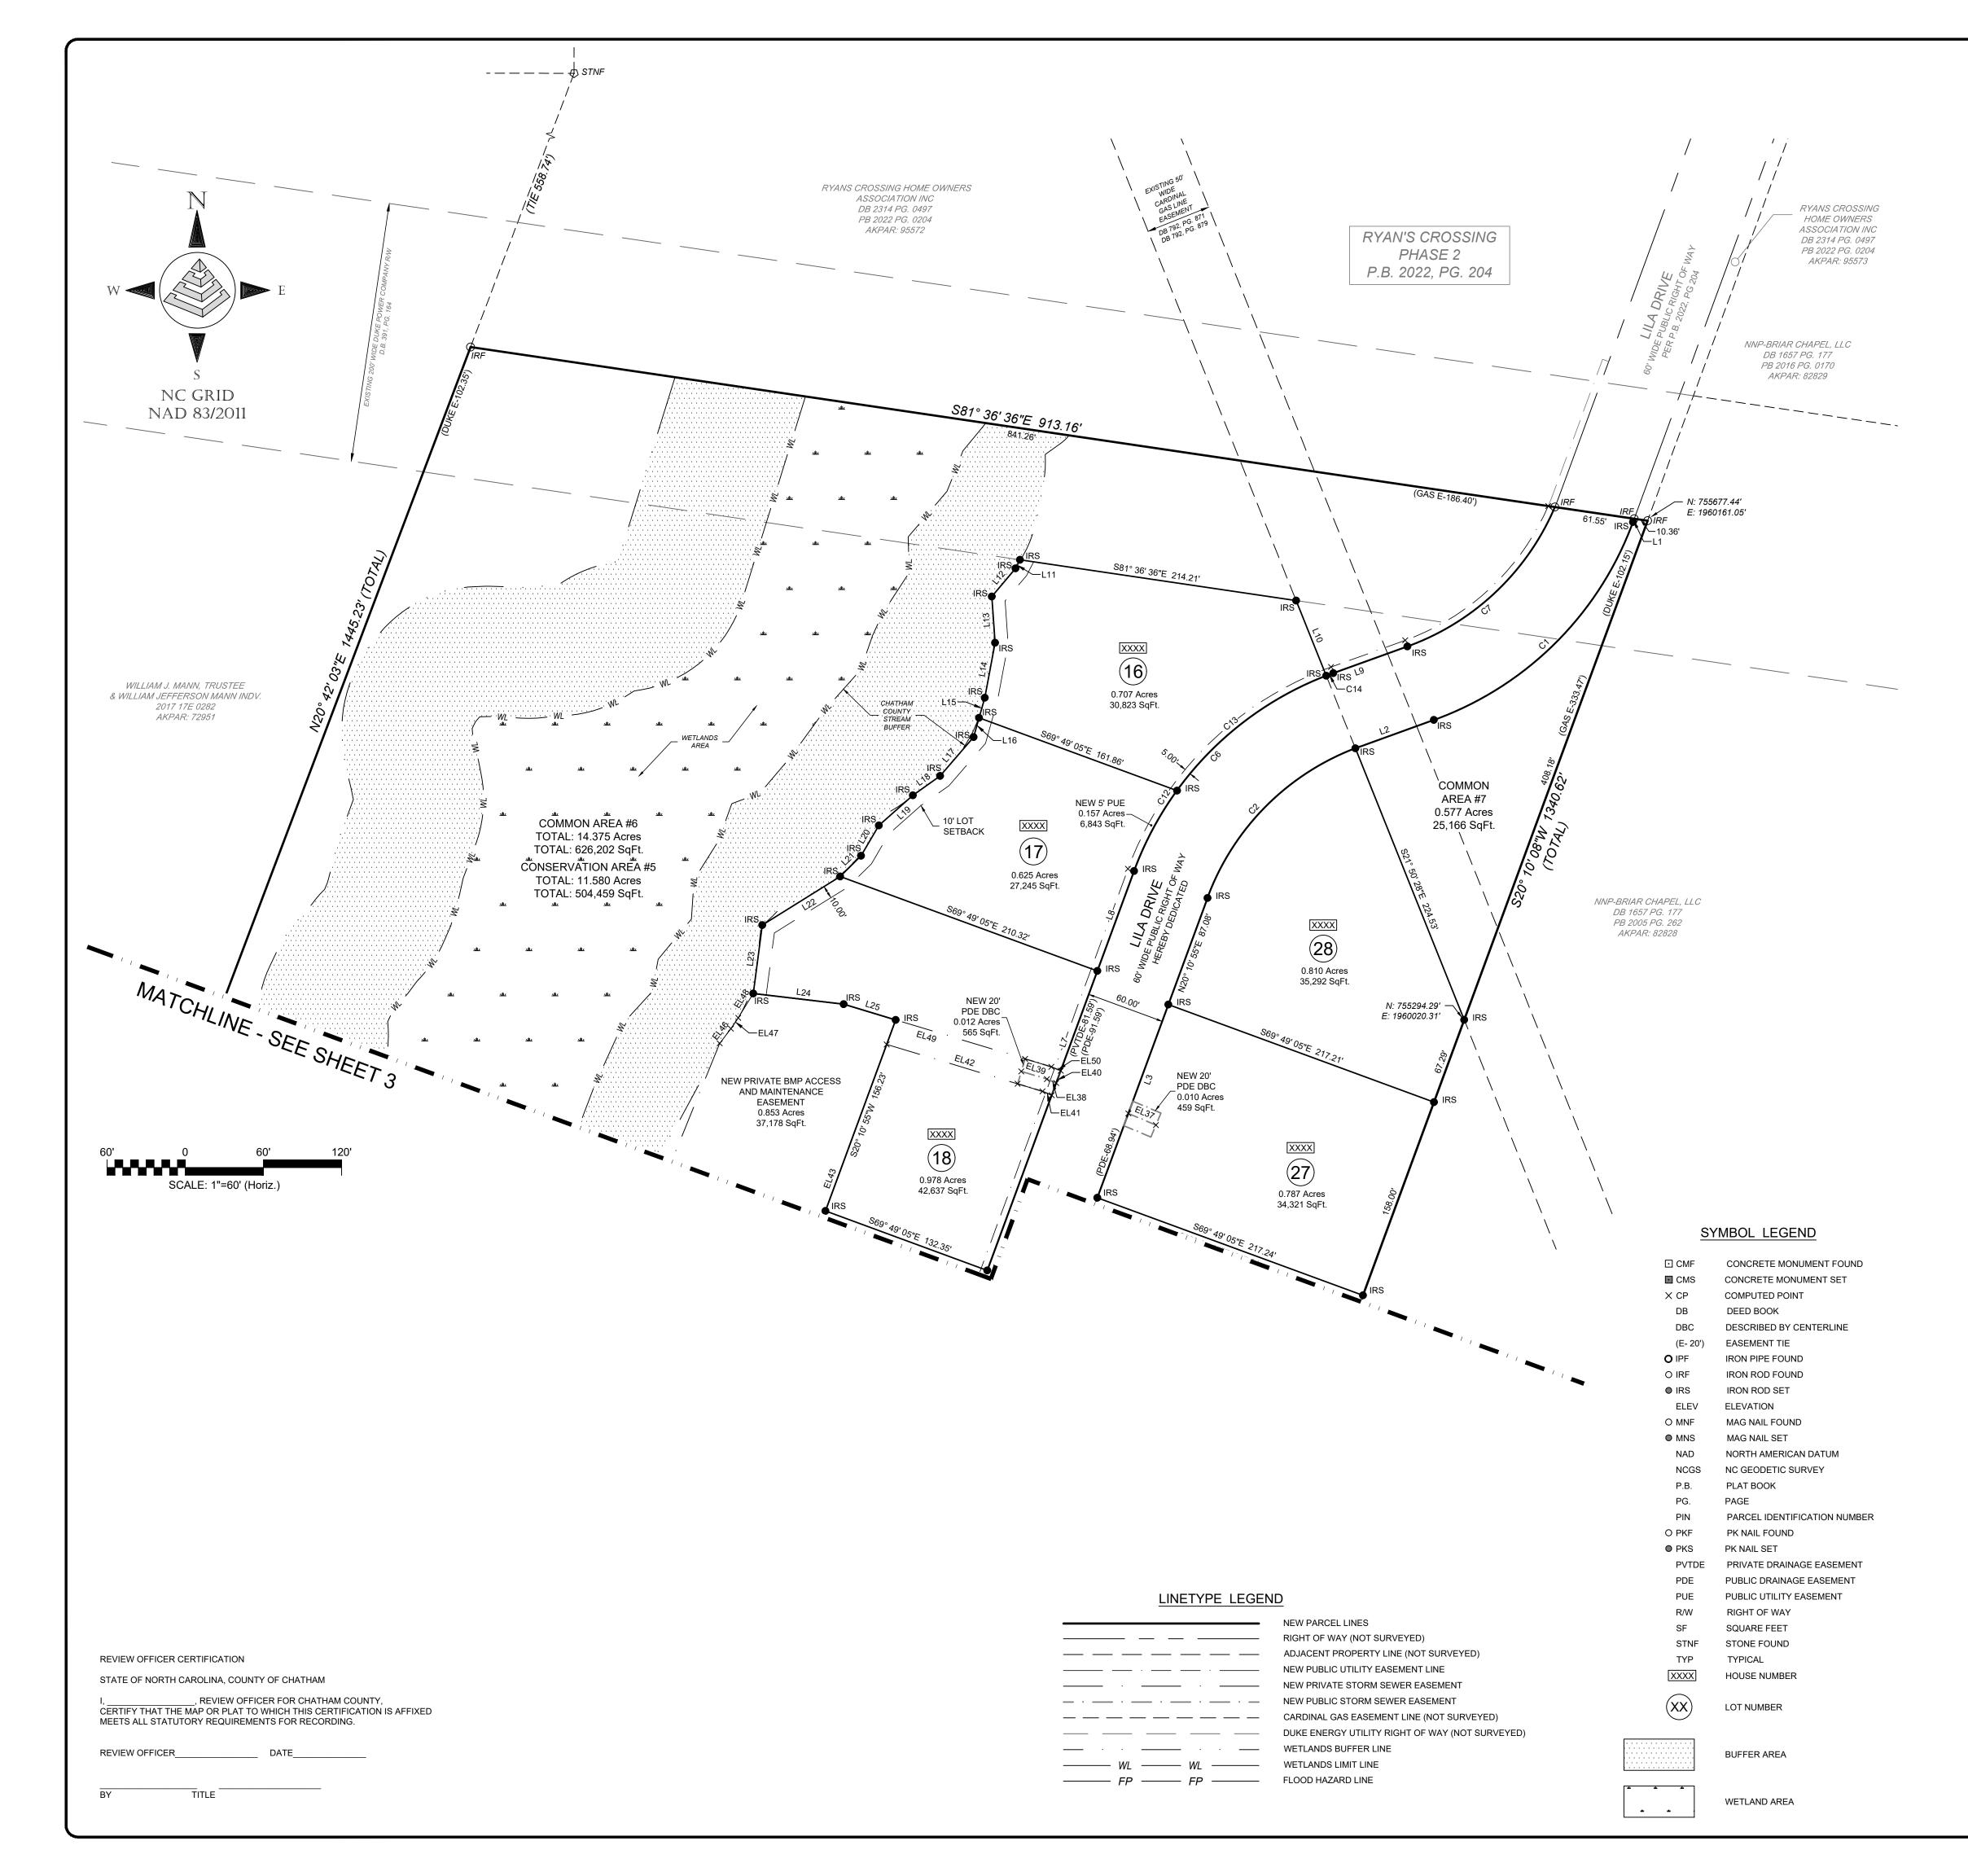

|         | Parcel Curve Table |         |               |              |  |  |
|---------|--------------------|---------|---------------|--------------|--|--|
| Curve # | Length             | Radius  | Chord Brg.    | Chord Length |  |  |
| C1      | 222.44'            | 255.00' | N45° 10' 19"E | 215.45'      |  |  |
| C2      | 166.52'            | 195.00' | N44° 38' 46"E | 161.51'      |  |  |
| C3      | 20.32'             | 25.00'  | N03° 06' 06"W | 19.76'       |  |  |
| C4      | 262.19'            | 55.00'  | S69° 49' 05"E | 75.62'       |  |  |
| C5      | 20.32'             | 25.00'  | S43° 27' 56"W | 19.76'       |  |  |
| C6      | 222.44'            | 255.00' | S45° 10' 19"W | 215.45'      |  |  |
| C7      | 160.26'            | 195.00' | N46° 37' 04"E | 155.79'      |  |  |
| C8      | 71.93'             | 55.00'  | N11° 04' 56"E | 66.91'       |  |  |
| C9      | 70.84'             | 55.00'  | N85° 27' 00"E | 66.05'       |  |  |
| C10     | 42.53'             | 56.07'  | S35° 42' 34"E | 41.52'       |  |  |
| C11     | 76.93'             | 55.37'  | S26° 47' 20"W | 70.89'       |  |  |
| C12     | 70.20'             | 255.00' | S28° 04' 07"W | 69.98'       |  |  |
| C13     | 146.56'            | 255.00' | S52° 25' 15"W | 144.55'      |  |  |
| C14     | 5.68'              | 255.00' | S69° 31' 26"W | 5.68'        |  |  |

| Facement Curve Table |  |
|----------------------|--|
| Easement Curve Table |  |

| Curve # | Length | Radius | Chord Brg.    | Chord Length |  |
|---------|--------|--------|---------------|--------------|--|
| EC19    | 46.77' | 55.00' | N02° 01' 30"W | 45.37'       |  |

| Parcel Line Table |             |         |  |  |  |  |
|-------------------|-------------|---------|--|--|--|--|
| Line #            | Direction   | Length  |  |  |  |  |
| L1                | N20°10'55"E | 2.74'   |  |  |  |  |
| L2                | N70°09'42"E | 60.51'  |  |  |  |  |
| L3                | N20°10'55"E | 158.00' |  |  |  |  |
| L4                | S20°10'55"W | 3.78'   |  |  |  |  |
| L5                | S20°10'55"W | 123.06' |  |  |  |  |
| L6                | S20°10'55"W | 229.07' |  |  |  |  |
| L7                | S20°10'55"W | 244.88' |  |  |  |  |
| L8                | S20°10'55"W | 81.71'  |  |  |  |  |
| L9                | S70°09'42"W | 60.51'  |  |  |  |  |
| L10               | S21°50'28"E | 62.20'  |  |  |  |  |
| L11               | S27°35'10"W | 7.36'   |  |  |  |  |
| L12               | S40°11'13"W | 28.28'  |  |  |  |  |
| L13               | S03°57'52"E | 35.63'  |  |  |  |  |
| L14               | S10°33'44"W | 42.92'  |  |  |  |  |
| L15               | S15°46'55"W | 31.39'  |  |  |  |  |
| L16               | S15°46'55"W | 31.39'  |  |  |  |  |
| L17               | S40°48'18"W | 39.38'  |  |  |  |  |
| L18               | S54°36'25"W | 25.66'  |  |  |  |  |
| L19               | S48°32'10"W | 34.86'  |  |  |  |  |
| L20               | S30°22'05"W | 27.04'  |  |  |  |  |
| L21               | S45°10'54"W | 22.52'  |  |  |  |  |
| L22               | S58°00'51"W | 70.50'  |  |  |  |  |
| L23               | S07°33'09"W | 52.91'  |  |  |  |  |
| L24               | S83°11'41"E | 69.89'  |  |  |  |  |
| L25               | S73°14'06"E | 41.72'  |  |  |  |  |
| L26               | S19°49'19"W | 52.95'  |  |  |  |  |
| L27               | S22°10'33"W | 43.05'  |  |  |  |  |
| L28               | S21°57'20"W | 56.12'  |  |  |  |  |
| L29               | S03°13'33"W | 70.01'  |  |  |  |  |
| L30               | S08°21'40"W | 31.64'  |  |  |  |  |
| L31               | S30°14'55"W | 70.13'  |  |  |  |  |
| L32               | S45°57'16"W | 31.24'  |  |  |  |  |

Easement Line Table

Line # Direction Length

EL37 S67°06'54"E 22.99'

EL39 N73°14'06"W 20.53'

EL40 S20°10'55"W 20.02'

EL42 N73°14'06"W 124.90'

EL43 S20°10'55"W 269.29'

EL44 N69°49'05"W 128.37'

EL45 N22°09'05"E 225.96'

EL46 N37°17'39"E 14.15'

EL48 N31°32'13"E 22.01'

EL49 S73°14'06"E 166.87'

EL50 S67°06'54"E 7.80'

EL47 N34°24'56"E

7 74

7.68'

10.04'

EL38 N67°06'54"W

EL41 N67°06'54"W

|  | MYKIM & CIKELU | 4300 Edwards Mill Road | Suite 200, Raleigh, NC 27612<br>Phone: (919) 233-8091 Eax: (919) 233-8031 | NC License# F-1222                   | Internet Site: http://www.mckimcreed.com                |
|--|----------------|------------------------|---------------------------------------------------------------------------|--------------------------------------|---------------------------------------------------------|
|  |                | FOR COMP. FILE : .     | MANN'S CHAPEL SUBDIVISION, LLC                                            | DATE: MARCH 20, 2024 SCALE: AS NOTED | ALDWIN TOWNSHIP CHATHAM COUNTY NORTH CAROLINA DWG. #: . |