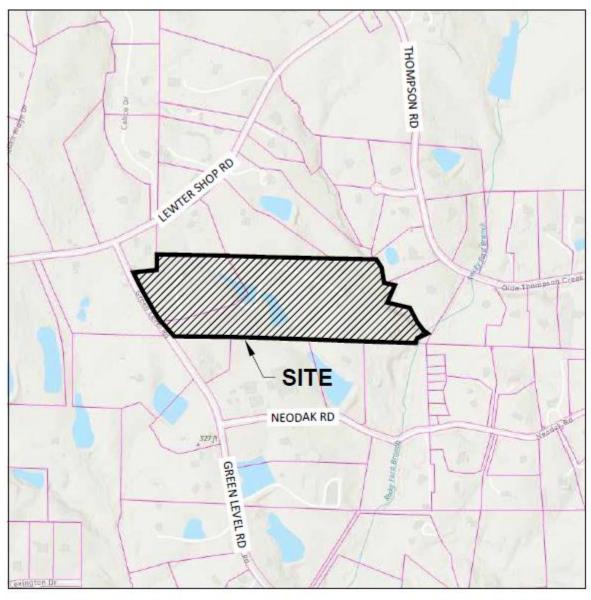

### Dear Adjacent Property Owner:

This letter is to invite you to a community meeting regarding a fifteen (15) lot residential subdivision on 35.88 acres we are proposing on Green Level Road near your property, on Parcel Numbers 67226 and 18031.

# **Attachment B** – Proposed Subdivision Vicinity Map:

VICINITY MAP