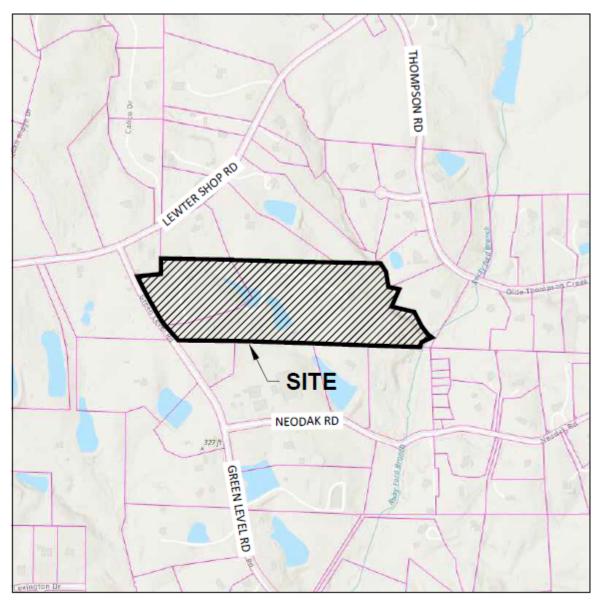

# **Attachment B** – Proposed Subdivision Vicinity Map:

VICINITY MAP

## Dear Adjacent Property Owner:

This letter is to invite you to a community meeting regarding a fifteen (15) lot residential subdivision on 35.88 acres we are proposing on Green Level Road near your property, on Parcel Numbers 67226 and 18031.

An informal community meeting will be held on Tuesday, February 20, 2024, beginning at 6:30 PM at B & B's Country Garden Inn and lasting approximately 1 hour. Detailed directions are attached. The proposed lots will be served by a community water well and individual on-site surface systems, with an average lot size of 1.22 acres. Plans of our proposed development will be shown, and you will have the opportunity to voice your concerns and ask questions of people knowledgeable about the details of our project. Our plans may be revised based on your input before we submit to the County.