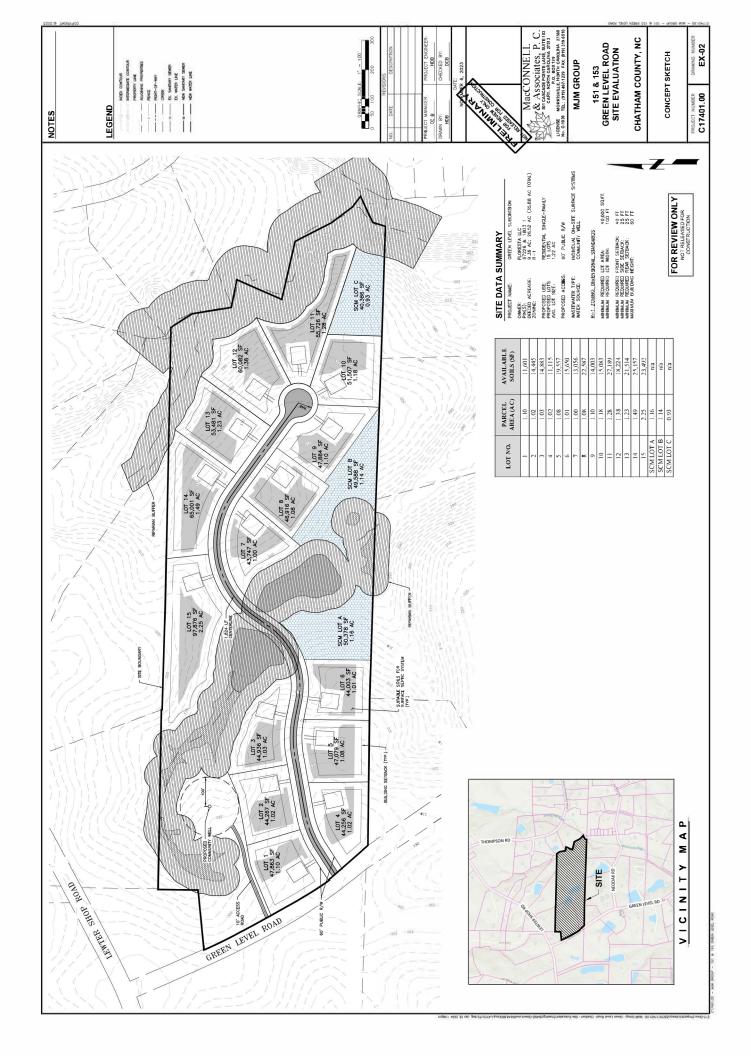

## Dear Adjacent Property Owner:

This letter is to invite you to a community meeting regarding a fifteen (15) lot residential subdivision on 35.88 acres we are proposing on Green Level Road near your property, on Parcel Numbers 67226 and 18031.

An informal community meeting will be held on Tuesday, February 20, 2024, beginning at 6:30 PM at B & B's Country Garden Inn and lasting approximately 1 hour. Detailed directions are attached. The proposed lots will be served by a community water well and individual on-site surface systems, with an average lot size of 1.22 acres. Plans of our proposed development will be shown, and you will have the opportunity to voice your concerns and ask questions of people knowledgeable about the details of our project. Our plans may be revised based on your input before we submit to the County.