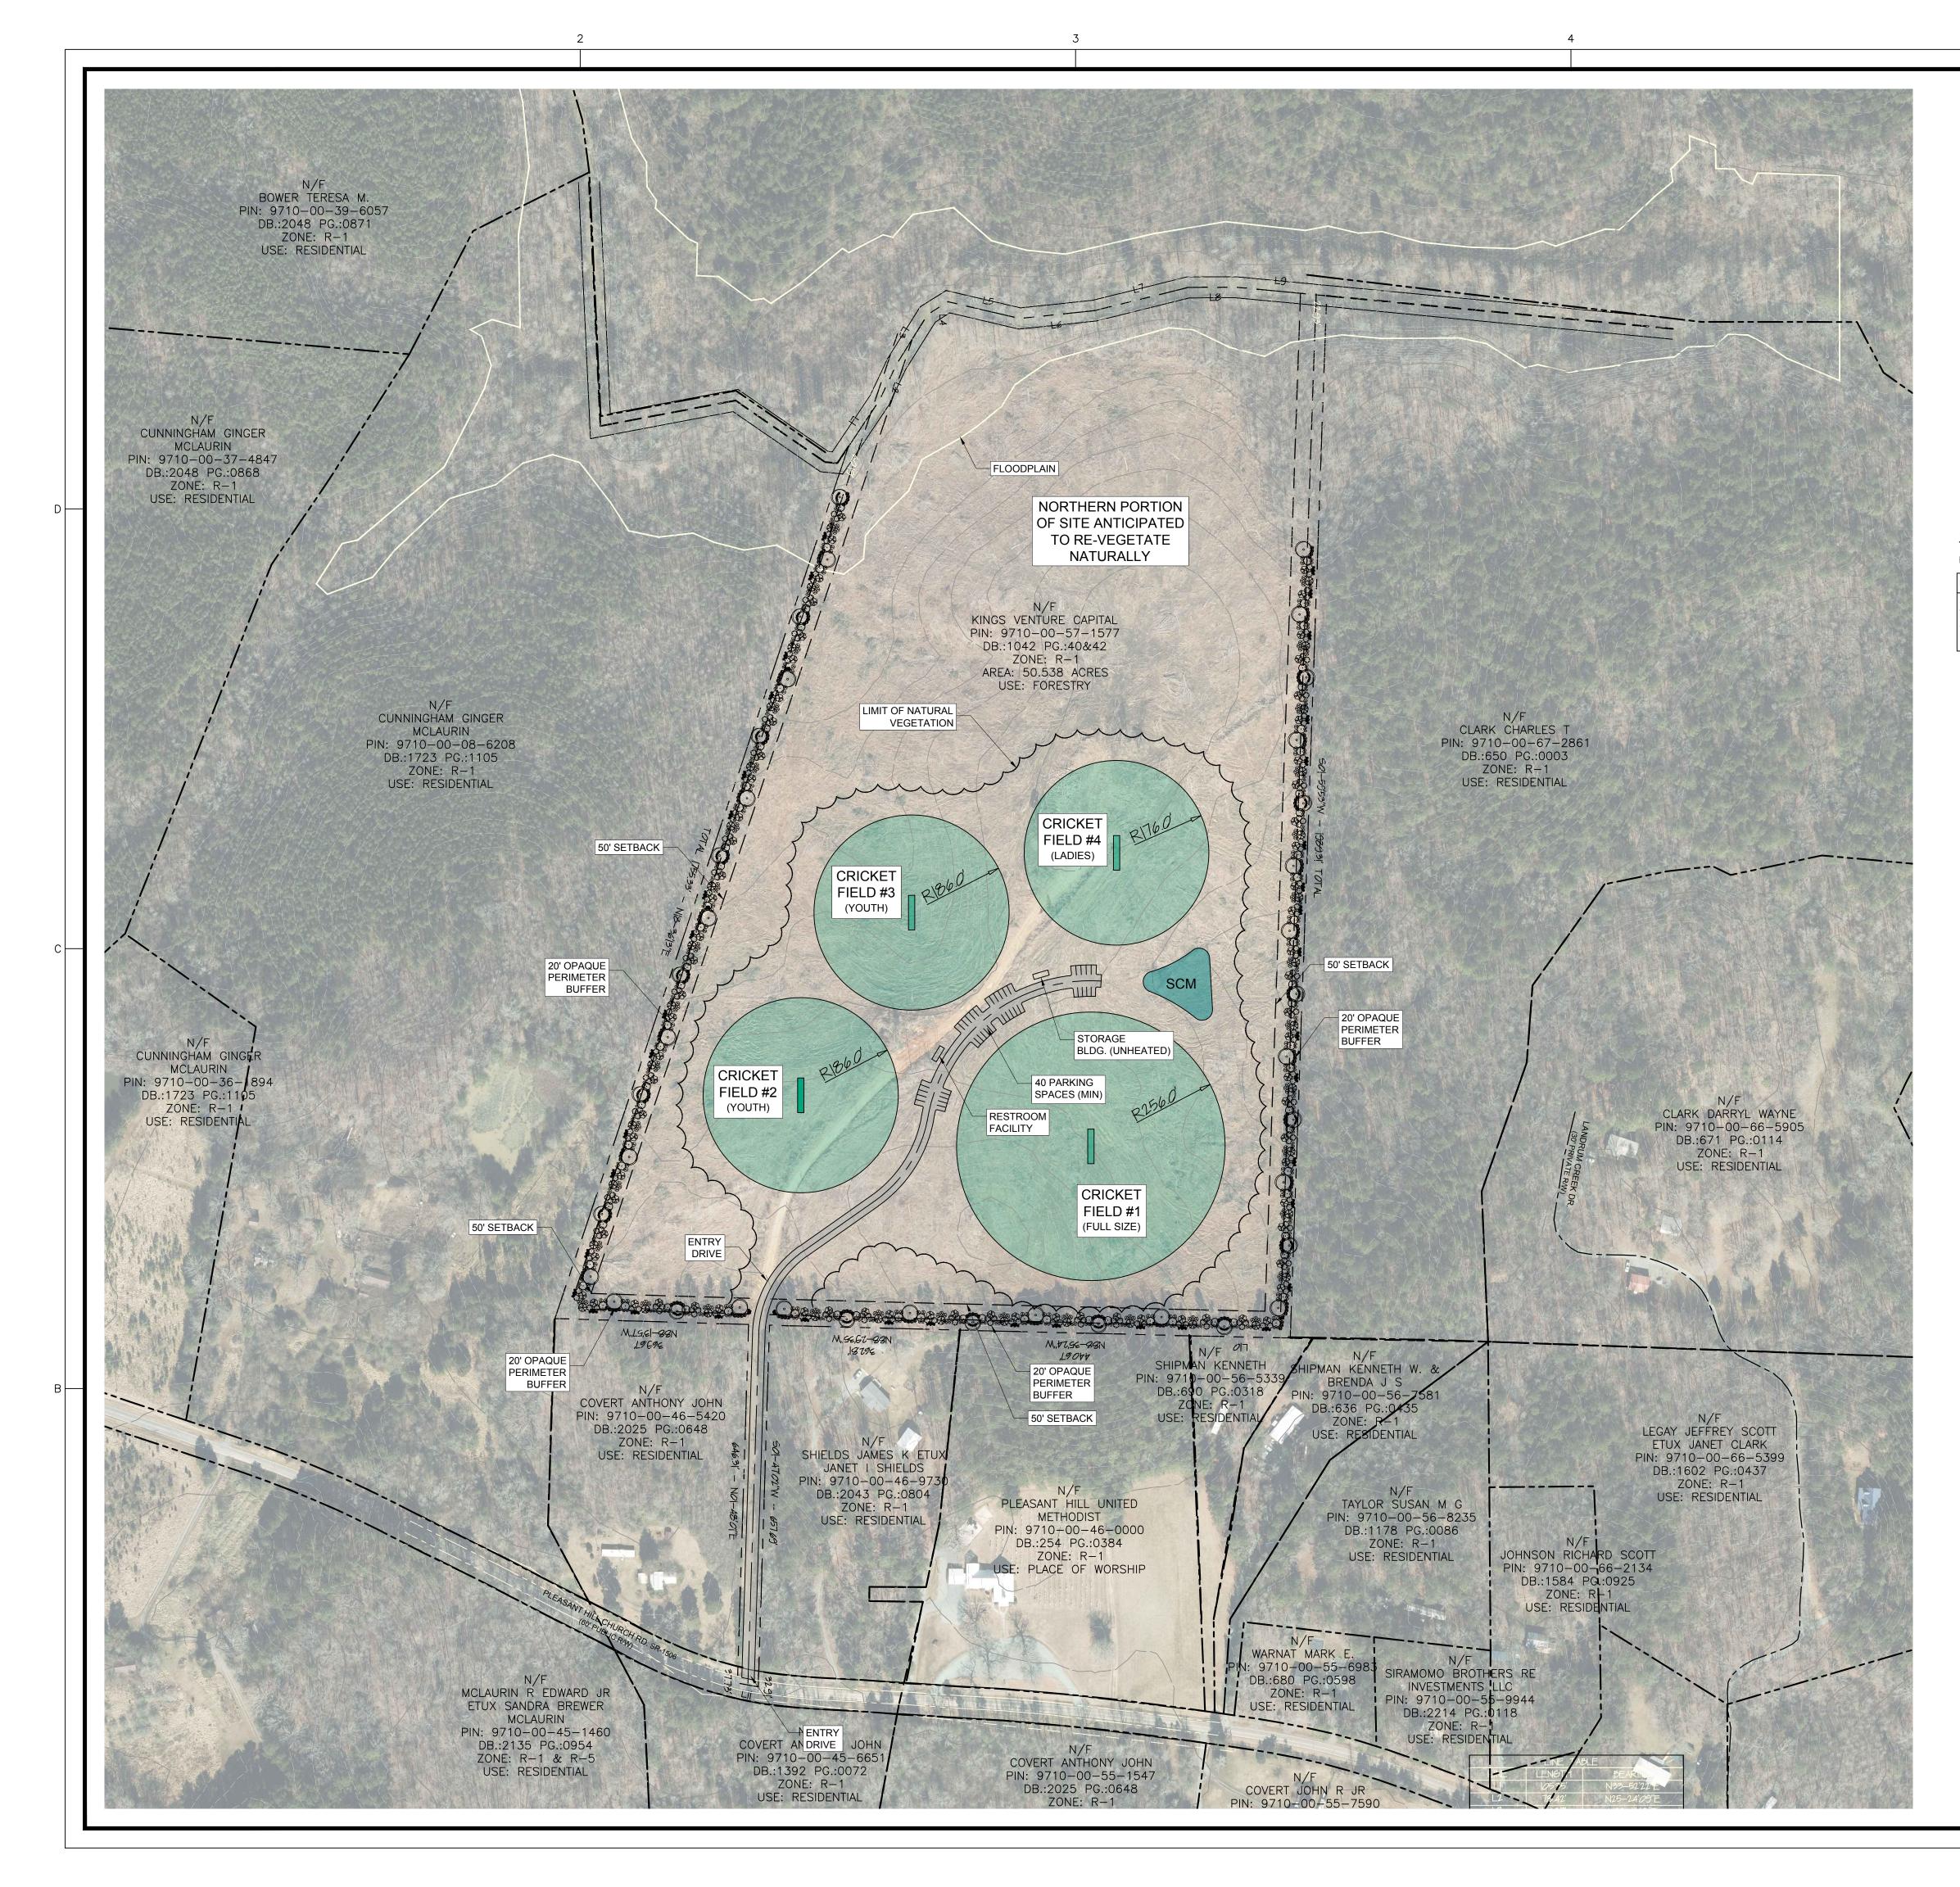

## CHATHAM COUNTY LANDSCAPE REQUIREMENTS

| CHATHAM C                           |                                                                 | NTY LANDSCAPE REQUIREMENTS                                                                                                                                                                                                                                     | SIZE                       |                   | ARCH                         |                                                  |  |
|-------------------------------------|-----------------------------------------------------------------|----------------------------------------------------------------------------------------------------------------------------------------------------------------------------------------------------------------------------------------------------------------|----------------------------|-------------------|------------------------------|--------------------------------------------------|--|
| BUFFERS:                            |                                                                 |                                                                                                                                                                                                                                                                | (AT TIME OF                | PLANTING)         |                              | USA<br>et                                        |  |
| MAYBE WIDER DEP<br>CENTER. NORTH, N | PENDIN                                                          | NG SHALL BE NO WIDER THAN 20' BETWEEN TREE TRUNKS (BUT<br>NG ON TREE TYPE), WITH EVERGREEN SHRUBS SPACED AT 5' ON<br>IWEST & NORTHEAST TYPE A BUFFER REQUIREMENT SHALL BE MET<br>NTION. (OPAQUE BUFFER STANDARD)                                               | 24" HT. MIN.               |                   | LANDSCA                      | 136<br>oup.n                                     |  |
|                                     | GE                                                              | ENERAL NOTES                                                                                                                                                                                                                                                   |                            | _                 |                              | 835.47<br>835.47<br>839.22<br>Øthesid            |  |
|                                     | 1.                                                              | ALL MATERIALS AND METHODS OF CONSTRUCTION SHALL BE<br>ACCORDANCE WITH THE CHATHAM COUNTY AND THE STATE O<br>CAROLINA STANDARDS AND SPECIFICATIONS.                                                                                                             |                            |                   |                              | ), NC<br>0berlin<br>919<br>: SRN                 |  |
|                                     | 2.                                                              | TOPOGRAPHY, AND OTHER SITE INFORMATION IS TAKEN FROM<br>COUNTY'S GIS DATA AND HAS NOT BEEN FIELD VERIFIED.                                                                                                                                                     | М СНАТНАМ                  |                   |                              | E Mail                                           |  |
|                                     | 3.                                                              | THIS CONCEPT SKETCH IS FOR PRELIMINARY PURPOSES ON<br>RELEASED FOR CONSTRUCTION. FINAL FIELD LOCATIONS ARE<br>CHANGE BASED ON SUBSEQUENT FIELD DATA, ENGINEERING<br>AND CONSTRAINTS, AND/OR CHATHAM COUNTY DEVELOPMEN                                          | SUBJECT TO<br>REQUIREMENTS |                   |                              |                                                  |  |
|                                     | 4.                                                              | RESTROOMS MAY BE PROVIDED BY TEMPORARY MODULAR UI<br>REMAIN DURING THE ACTIVE USE SEASON ONLY.                                                                                                                                                                 | NITS THAT                  |                   |                              |                                                  |  |
|                                     | 5. A SEPTIC SYSTEM MAY BE PROVIDED IF REQUIRED BY CHATHAM COUNT |                                                                                                                                                                                                                                                                | HAM COUNTY.                |                   | ļШ                           |                                                  |  |
|                                     | ST                                                              | ORMWATER NOTES                                                                                                                                                                                                                                                 |                            |                   | RICKE                        |                                                  |  |
|                                     | 1.                                                              | A PRELIMINARY SCM LOCATION HAS BEEN SHOWN TO ACCON<br>RUNOFF FROM THE NEW PARKING AREA.                                                                                                                                                                        | MMODATE                    |                   |                              |                                                  |  |
|                                     | 2.                                                              | STORMWATER MANAGEMENT WILL BE PROVIDED PER THE CHAORDINANCE. AN ACTIVE SCM MAY NOT BE REQUIRED PENDINDESIGN AND CALCULATIONS.                                                                                                                                  |                            |                   |                              |                                                  |  |
|                                     | LANDSCAPE NOTE                                                  |                                                                                                                                                                                                                                                                |                            | _                 | T<br>⊢                       | URCH<br>CAR                                      |  |
|                                     | 1.                                                              | BUFFER PLANTINGS ARE SCHEMATIC AND INTENDED TO PROV<br>REPRESENTATION OF A 20' (MIN) OPAQUE BUFFER. SITE AN<br>CONSTRUCTION PLANS WILL INCLUDE A PLANTING PLAN TO<br>STANDARDS FOR ALL PERIMETER BUFFERS PER CHATHAM CO<br>DEVELOPMENT ORDINANCE REQUIREMENTS. | D<br>OPAQUE                |                   | CONCEPT PLAN F               | FIELDS<br>PLEASANT HILL CHI<br>SILER CITY, NORTH |  |
|                                     |                                                                 |                                                                                                                                                                                                                                                                |                            |                   | Drawn<br>By<br>Checked<br>By | RLA<br>BDM                                       |  |
|                                     |                                                                 |                                                                                                                                                                                                                                                                |                            |                   | DATE:<br>02 JAN<br>REVISE    |                                                  |  |
|                                     |                                                                 |                                                                                                                                                                                                                                                                |                            |                   |                              |                                                  |  |
|                                     |                                                                 | NORTH                                                                                                                                                                                                                                                          |                            |                   | RIGHTS                       | OPMENT                                           |  |
|                                     |                                                                 | FOUR CRICKET                                                                                                                                                                                                                                                   | FIELD                      |                   |                              | NCEPT<br>ETCH                                    |  |
|                                     |                                                                 |                                                                                                                                                                                                                                                                | AYOUT                      | -                 | Job<br>Code                  | VRCPH                                            |  |
|                                     |                                                                 | SCALE: 1" = 150' (I                                                                                                                                                                                                                                            | RAWING SCALED FOR          | 24x36 INCH PLOTS) | _                            | j No.                                            |  |
|                                     |                                                                 |                                                                                                                                                                                                                                                                | 450                        | 600               | Copyright (C) 2023           | .C.<br>.0                                        |  |
|                                     |                                                                 |                                                                                                                                                                                                                                                                |                            |                   | Сору                         | ••                                               |  |