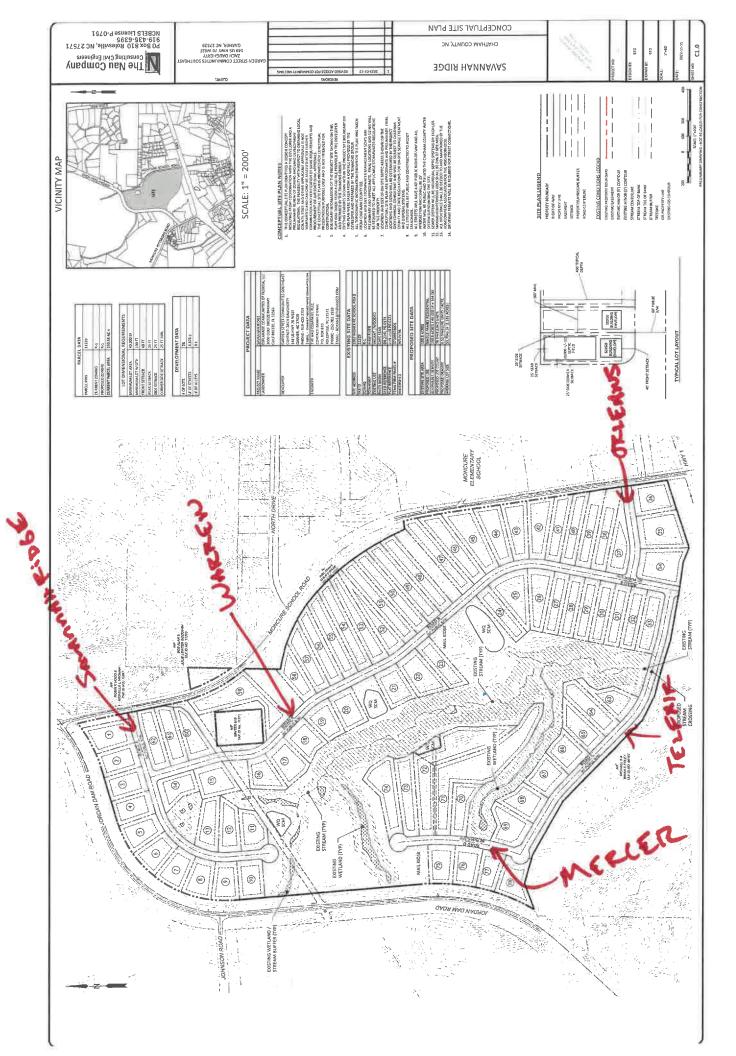

Denise,

I just left you a voicemail. Wanted to make sure that the proposed street names for Savannah Ridge are still available. Attached is the new proposed layout. As you can see, we have dropped some roads from the plans.

Zach Daugherty
Acquisitions & Development
Garden Street Communities Southeast, L.L.C.
149 US Hwy 70
Garner, NC 27529
O: 919.233.6747

*C:* 919.233.6747

| SUBDIVISION: Savannah Ridge                                                                        |                        | • 2                            |      |  |
|----------------------------------------------------------------------------------------------------|------------------------|--------------------------------|------|--|
| <b>DIRECTIONS:</b> From US-1, Take Ex                                                              | it 79 to Moncure Pitts | sboro Rd. Turn right onto      |      |  |
| Jordan Dam Rd. Turn right onto Moncure                                                             | School Rd. Site will   | be on the right (approx. 0.1 m | ile) |  |
| Garden Street Comm                                                                                 |                        |                                |      |  |
| DEVELOPER:                                                                                         |                        |                                |      |  |
|                                                                                                    |                        |                                |      |  |
| Major Development: X                                                                               | Minor Develo           | opment:                        |      |  |
| Major Development:XMinor Development:  Development with acreage of 10 acreage of 10 acres or more: |                        |                                |      |  |
| 240                                                                                                | 8                      |                                |      |  |
| Proposed road names                                                                                | OK to submit           | DUPLICATED                     |      |  |
| Savannah Ridge Lane (main rd)                                                                      |                        | Do not Submit                  |      |  |
| 7,                                                                                                 |                        |                                |      |  |
| Warren Drive                                                                                       | _                      |                                |      |  |
| Orleans Drive                                                                                      |                        | ·                              |      |  |
| Telfair Lane                                                                                       |                        |                                |      |  |
|                                                                                                    |                        |                                |      |  |
| Mercer Ridge                                                                                       |                        |                                |      |  |
|                                                                                                    |                        |                                |      |  |
|                                                                                                    | *                      |                                |      |  |
|                                                                                                    |                        | 8                              |      |  |
|                                                                                                    |                        |                                |      |  |
| DATE SUBMITTED TO EOC:                                                                             |                        | •                              |      |  |
|                                                                                                    |                        |                                |      |  |
| EOC OFFICER:                                                                                       |                        |                                |      |  |
| DATE ROADS APPROVED:                                                                               |                        |                                |      |  |
| DATE FINAL PLAT RECEIVED.                                                                          |                        |                                |      |  |
| DATE FINAL PLAT RECEIVED:<br>DATE GIVEN TO 911:                                                    |                        |                                | 12   |  |
| DATE GIVEN TO 911:  DATE CONTACT MADE WITH I                                                       | MIMDEDC.               | *                              |      |  |
| SURROUNDING COUNTY CONT                                                                            | TACTED.                |                                |      |  |
| PERSON SPOKEN WITE.                                                                                | IACIED;                |                                |      |  |
| PERSON SPOKEN WITH:<br>GOMMENTS:                                                                   |                        |                                |      |  |
|                                                                                                    |                        | (9)                            | .,   |  |
| J.B.                                                                                               |                        |                                |      |  |

|                                                 | A                              | and well                           |  |
|-------------------------------------------------|--------------------------------|------------------------------------|--|
| SUBDMSION: Savannah Ridge                       | FOLD FOR                       | REFERENCY                          |  |
| DIRECTIONS                                      |                                | boro Rd. Turn right onto           |  |
| Jordan Dam Rd. Turn right onto Moncure          | School Rd. Site will           | be on the right (approx. 0.1 mile) |  |
| DEVELOPER: Garden Street                        | FRUNE NUMBER, \ '              |                                    |  |
| Communities Southeast, LLC                      |                                | ,                                  |  |
| Major Development:X                             | velopment: Minor Developm.ent: |                                    |  |
| Development with acreage of 10 acreage          | creage of 10 acres             | or more:                           |  |
| Proposed road names                             | OK to submit                   | DUPLICATED                         |  |
| Orleans Drive                                   | J                              | Do not Submit                      |  |
|                                                 | ,                              |                                    |  |
| Live Oak Drive                                  |                                |                                    |  |
| Harper Lane                                     |                                |                                    |  |
| Mercer Ridge                                    |                                |                                    |  |
| Savannah Ridge Lane (main road)                 | \                              | V                                  |  |
| Telfair Lane (Alternate)                        | /                              |                                    |  |
| Warren Drive (Alt)                              |                                |                                    |  |
| DAME OF THE GAME DAY                            |                                | ' <del></del>                      |  |
| DATE SUBMITTED TO EOC: SUBMITTED BY: Zach Daugh | ्य-७-२।<br>स्तु                |                                    |  |
| EOC OFFICER: DATEROADS APPROVED: 4              | <u>'</u>                       |                                    |  |
| DATE FINAL PLATRECEIVEI                         |                                |                                    |  |
| 'DATEGIVENT0911:                                | • :                            |                                    |  |

DATE CONTACT MADE WITH NUMBERS:

SURROUNDING COUNTY CONTACTED:

PERSON SPOKEN WITH:\_\_\_\_\_\_
GOMMENTS:\_\_\_\_\_

vised 4/19/02

| SUBDMSION: Savannah Ridge                                                                           |                        |                                    |  |  |
|-----------------------------------------------------------------------------------------------------|------------------------|------------------------------------|--|--|
| DIRECTIONS: From US-1, Take Exit                                                                    | t 79 to Moncure Pitts  | boro Rd. Turn right onto           |  |  |
| Jordan Dam Rd. Turn right onto Moncure                                                              | School Rd. Site will 1 | be on the right (approx. 0.1 mile) |  |  |
| DEVELOPER: Garden Street                                                                            | D.V.O. V.              | (010)548 8433                      |  |  |
| Communities Southeast, LLC                                                                          | PHONE NU               | JMBER: (910)548-8433               |  |  |
| M: D                                                                                                | M' D 1                 |                                    |  |  |
| Major Development: Minor Developm.ent:  Development with acreage of 10 acreage of 10 acres or more: |                        |                                    |  |  |
| Development with acreage of 10 ac                                                                   | reage of to acres of   | or more                            |  |  |
| Proposed road names                                                                                 | OK to submit           | DUPLICATED                         |  |  |
| Odlasus Puiss                                                                                       | 1                      | Do not Submit                      |  |  |
| Orleans Drive                                                                                       |                        |                                    |  |  |
| Live Oak Drive                                                                                      | <i>J</i>               |                                    |  |  |
| Harper Lane                                                                                         | /                      |                                    |  |  |
| Traiper Dane                                                                                        | V                      |                                    |  |  |
| Mercer Ridge                                                                                        |                        | 1-                                 |  |  |
| Savannah Ridge Lane (main road)                                                                     |                        | -                                  |  |  |
| Telfair Lane (Alternate)                                                                            |                        |                                    |  |  |
| Warren Drive (Alt)                                                                                  |                        |                                    |  |  |
| DATE SUBMITTED TO EOC: 4-6-21 SUBMITTED BY: 70-10 Dougle 27                                         |                        |                                    |  |  |
| EOC OFFICER: <u>Zach Daughē</u>                                                                     | -                      |                                    |  |  |
| DATEROADS APPROVED: 4-                                                                              | اد یا                  |                                    |  |  |
| DATE FINAL PLATRECEIVED                                                                             | :                      |                                    |  |  |
| 'DATEGIVENT0911:                                                                                    | NUMBERG                | <del></del>                        |  |  |
| DATE CONTACT MADE WITH NUMBERS:SURROUNDING COUNTY CONTACTED:                                        |                        |                                    |  |  |
| PERSON SPOKEN WITH:                                                                                 |                        |                                    |  |  |
| GOMMENTS:                                                                                           |                        |                                    |  |  |
|                                                                                                     |                        |                                    |  |  |