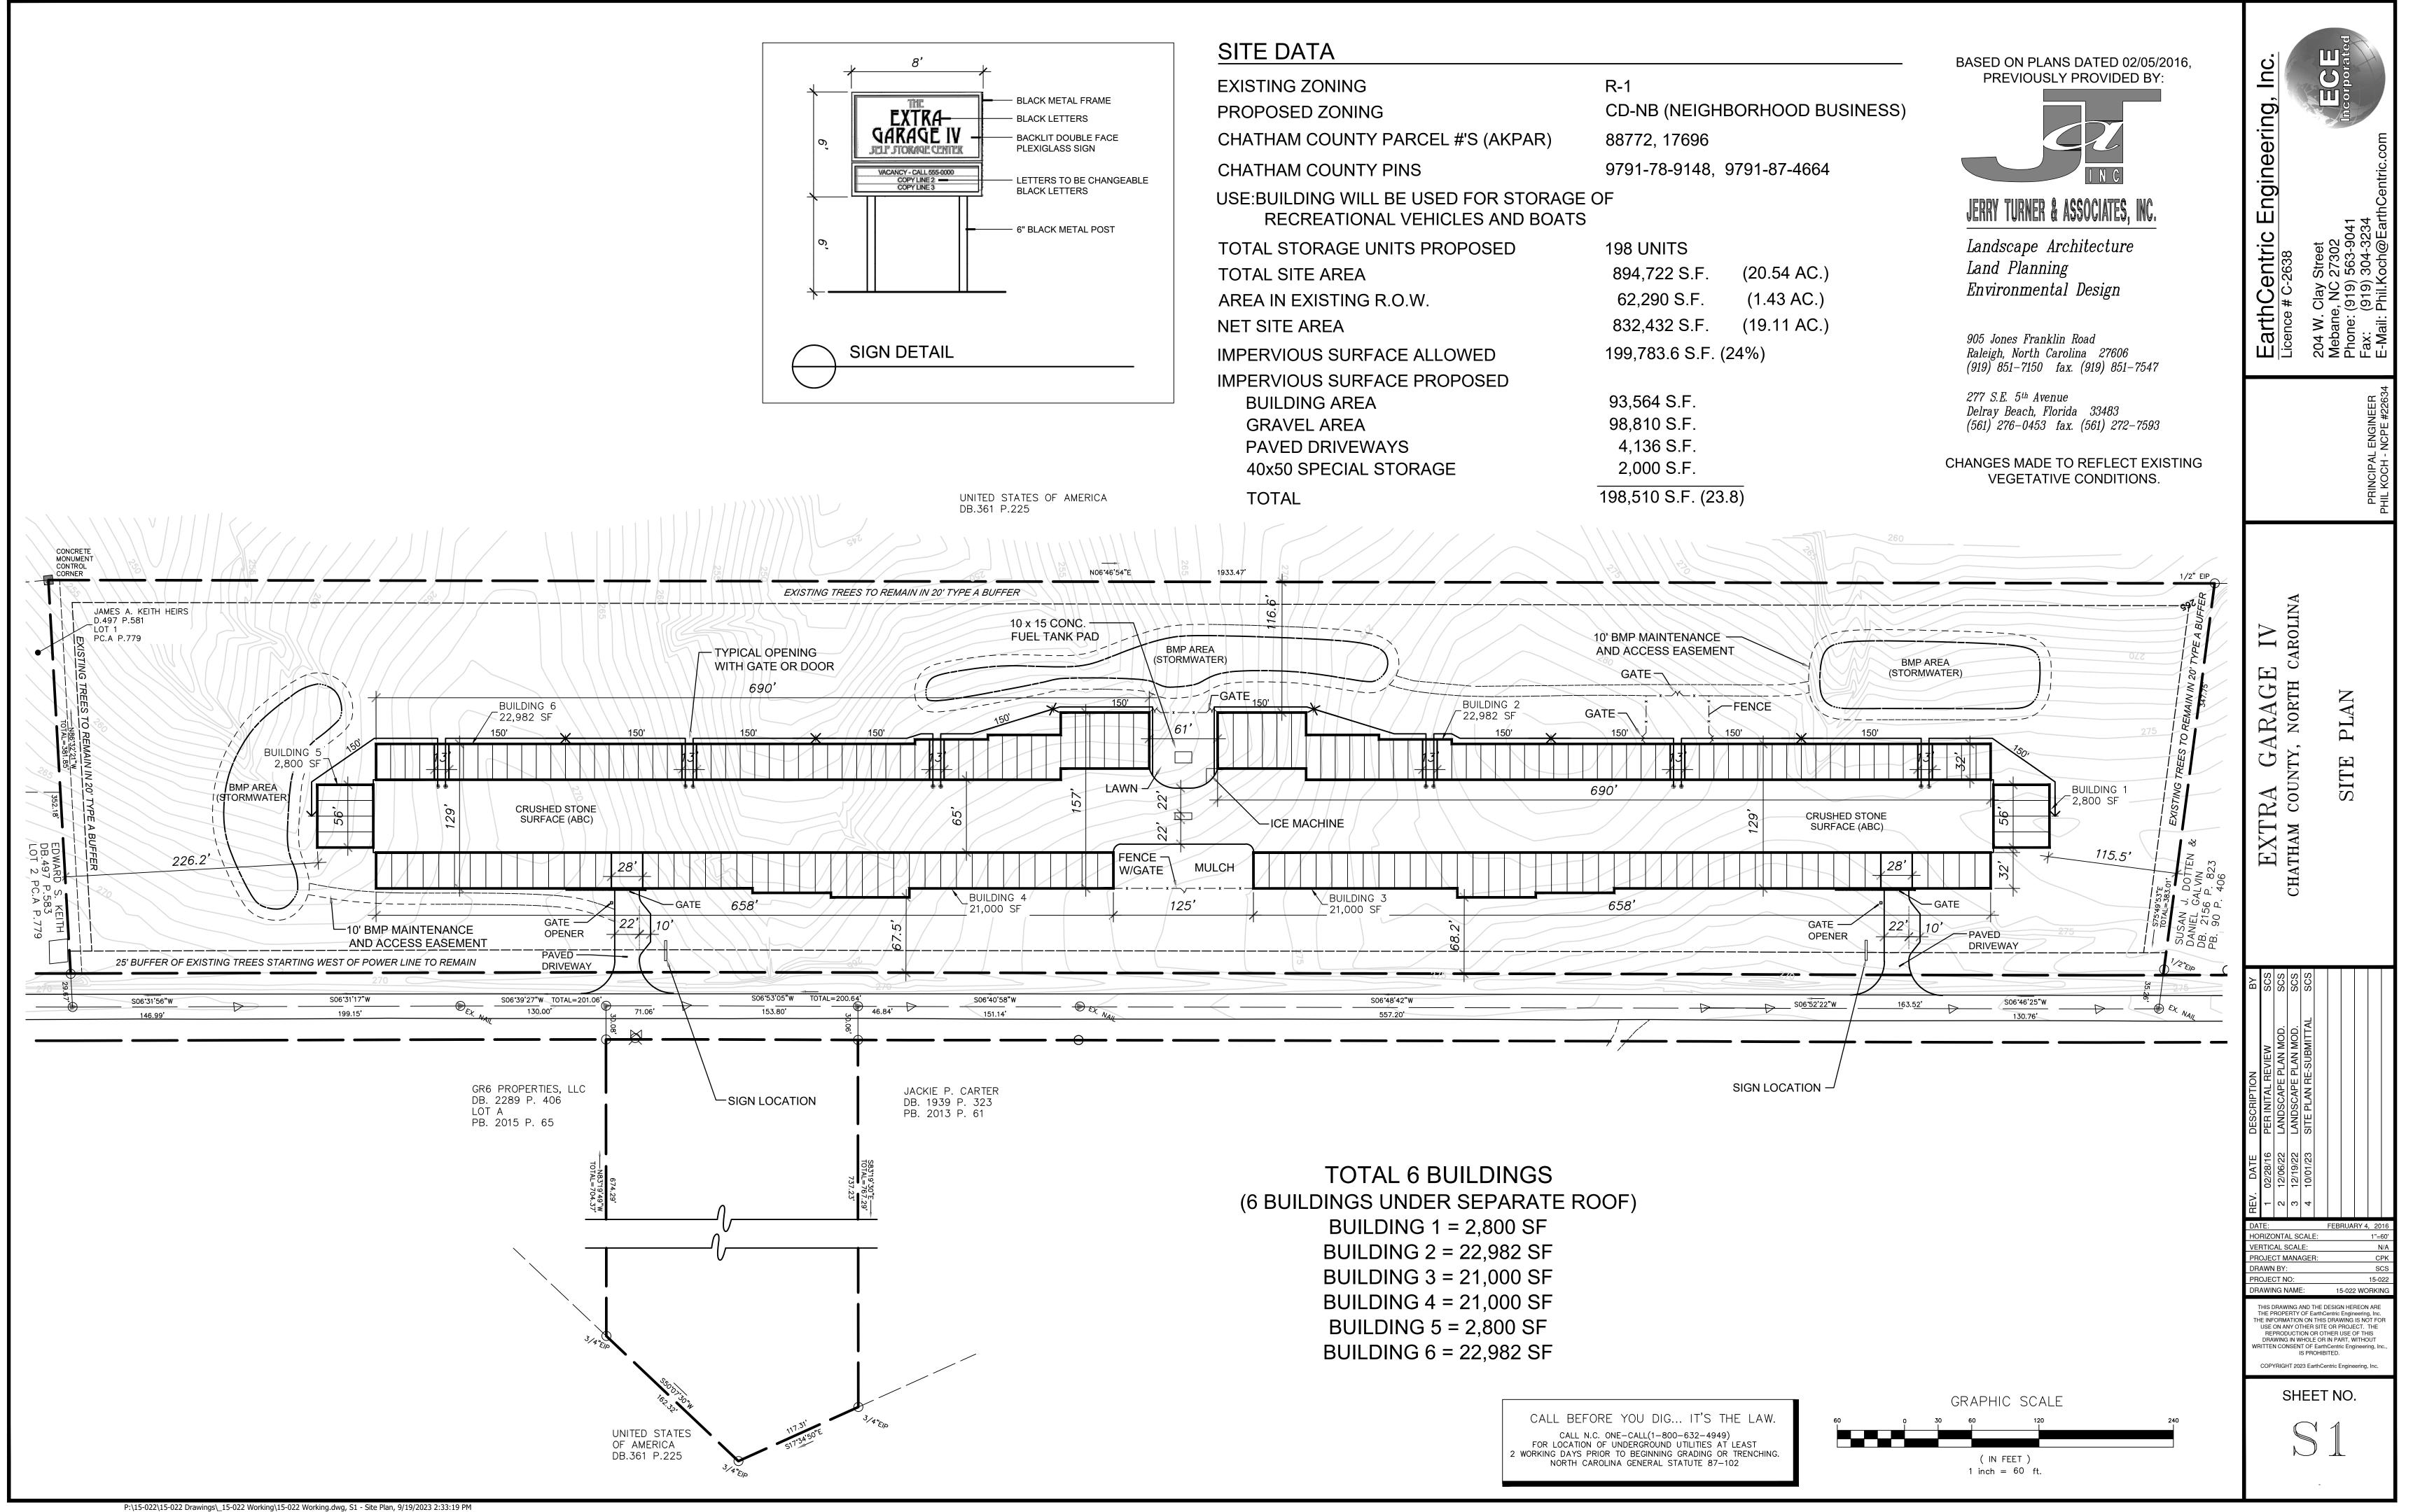

# INDEX OF DRAWINGS:

- C1 COVER SHEET
- S1 SITE LAYOUT PLAN
- L1 LANDSCAPE PLAN
- A1 ARCHITECTURAL ELEVATIONS

Engineering, Inc

HORIZONTAL SCALE: ERTICAL SCALE:

ROJECT MANAGER PROJECT NO: RAWING NAME: THIS DHAWING AND I HE DESIGN HEREON ARE
THE PROPERTY OF EarthCentric Engineering, Inc.
THE INFORMATION ON THIS DRAWING IS NOT FOR
USE ON ANY OTHER SITE OR PROJECT. THE
REPRODUCTION OR OTHER USE OF THIS
DRAWING IN WHOLE OR IN PART, WITHOUT

ITTEN CONSENT OF EarthCentric Engineering, Ir COPYRIGHT 2023 EarthCentric Engineering, Inc.

SHEET NO.

JERRY TURNER & ASSOCIATES, INC.

Landscape Architecture Land Planning Environmental Design

905 Jones Franklin Road Raleigh, North Carolina 27606 (919) 851-7150 fax. (919) 851-7547

277 S.E. 5th Avenue Delray Beach, Florida 33483 (561) 276-0453 fax. (561) 272-7593

CHANGES MADE TO REFLECT EXISTING VEGETATIVE CONDITIONS.

PLANT LIST **BOTANICAL NAME** COMMON NAME REMARKS Trees 29 Cryptomeria japonica Japanese Cryptomeria 6-8' llex 'Nellie R. Stevens' Nellie Stevens Holly 6-8' Lagerstroemia indica 'Natchez' Natchez Crape Myrtle 6-8' BB multi-stem 6-8' Magnolia grandiflora 'Brown Beauty' Brown Beauty Magnolia \*Substitute Red Cedars to mix with Cryptomeria Shrubs Abelia grandiflora 'Kaleidoscope' Kaleidoscope Abelia cont 3 gal Loropetalum Loropetalum cont 5 gal 82 \*Mc cont 7 gal Morella cerifera Wax Myrtle cont 5 gal Morella cerifera Wax Myrtle \*Substitute Chindo Viburnums to mix with Wax Myrtle