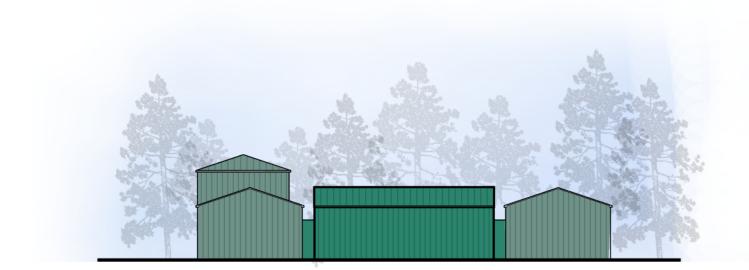

SHEET NO.

1 Front Elevation (Building A)
SCALE 1" = 30'

2 Front Elevation (Building B)
SCALE 1" = 30'

OPERABLE GATE AND KEYPAD -

3 North Elevation
SCALE 1" = 30'

South Elevation

SCALE 1" = 30'

Landscape Architecture Land Planning Environmental Design