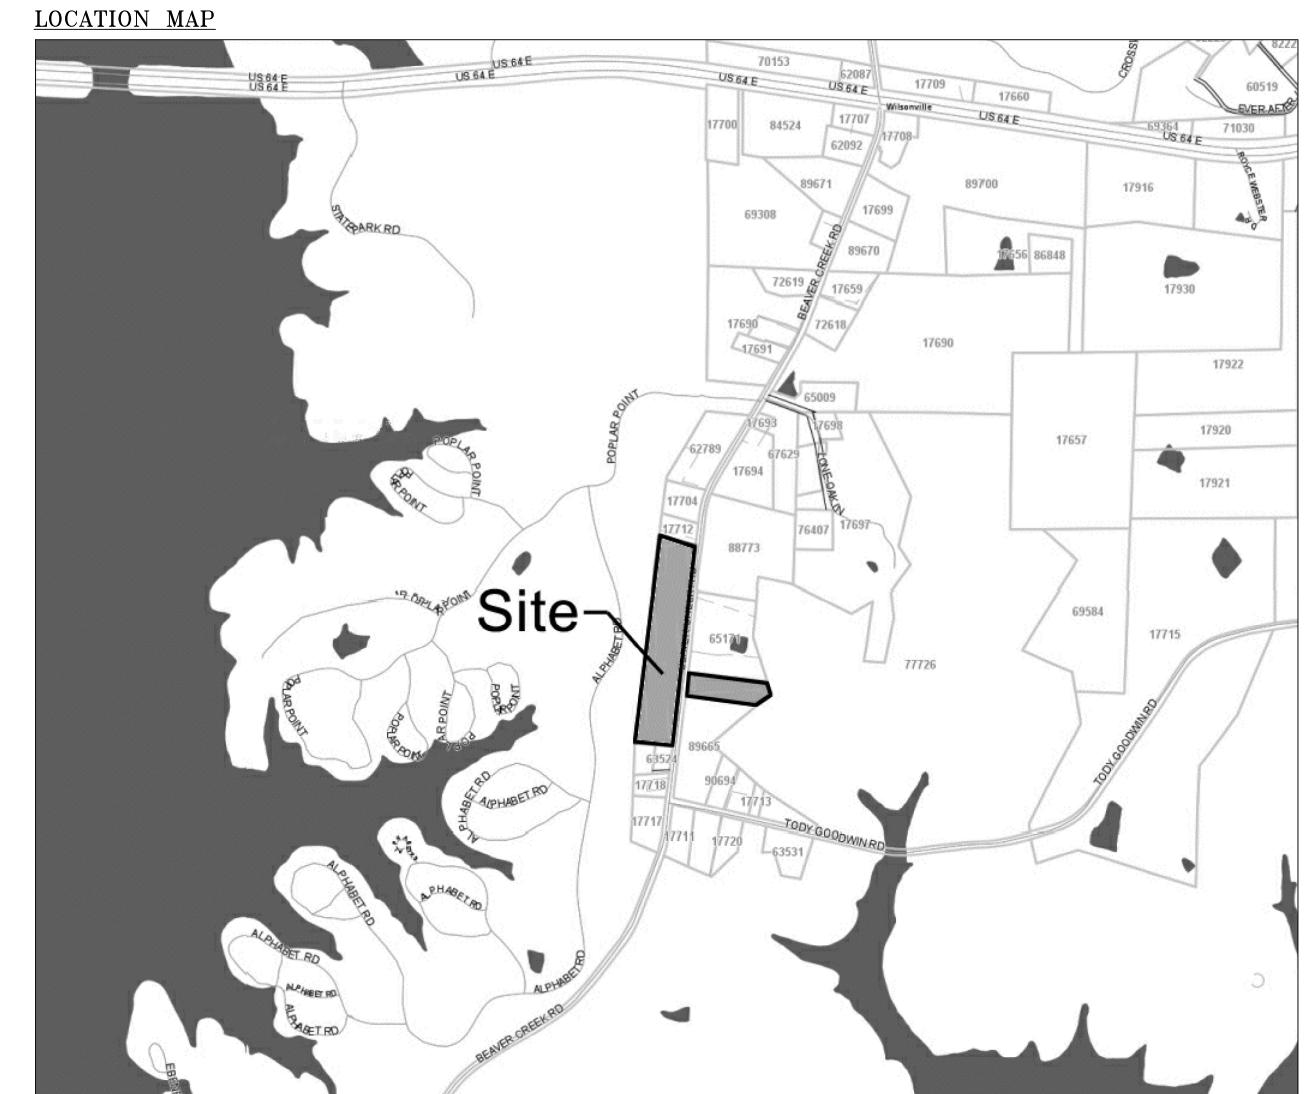

EXTRA GARAGE IV SELF-STORAGE CENTER 896 & 1083 BEAVER CREEK ROAD, CHATHAM COUNTY, NC

SITE PLAN SUBMITTAL OCTOBER 01, 2023

P:\15-022\15-022 Drawings\\_15-022 Working\15-022 Working.dwg, C1 - Cover, 9/19/2023 2:19:07 PM