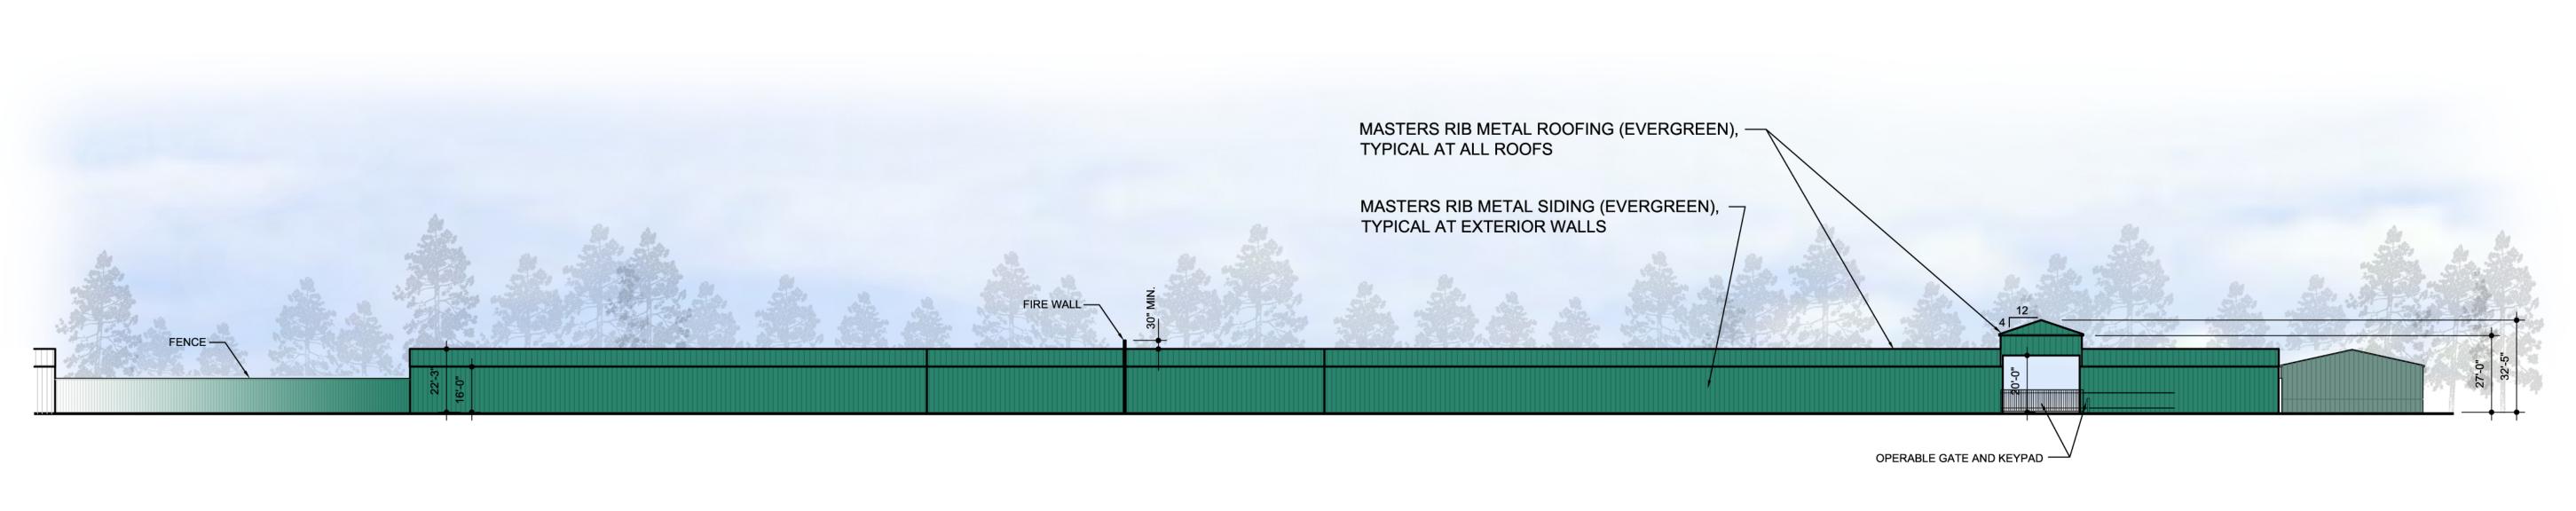

SHEET NO.

1 Front Elevation (Building A)
SCALE 1" = 30'

2 Front Elevation (Building B)
SCALE 1" = 30'

OPERABLE GATE AND KEYPAD -

3 North Elevation
SCALE 1" = 30'

South Elevation

SCALE 1" = 30'

Landscape Architecture Land Planning Environmental Design

Architectural Elevations

FILE NO. JOB NO.

EAL SHEET NO.

1