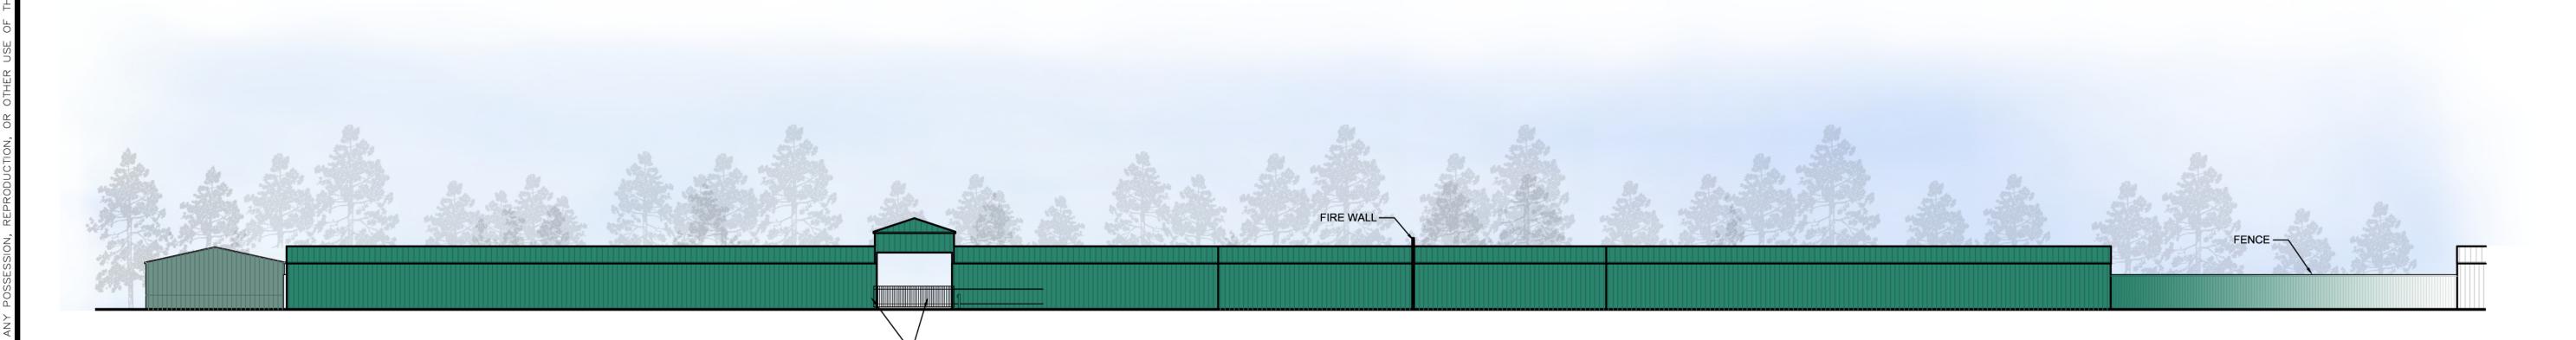

SHEET NO.

1 Front Elevation (Building A)
SCALE 1" = 30'

2 Front Elevation (Building B)
SCALE 1" = 30'

OPERABLE GATE AND KEYPAD -

3 North Elevation
SCALE 1" = 30'

South Elevation

SCALE 1" = 30'

Landscape Architecture Land Planning Environmental Design

Architectural Elevations

FILE NO. JOB NO.

EAL SHEET NO.

1