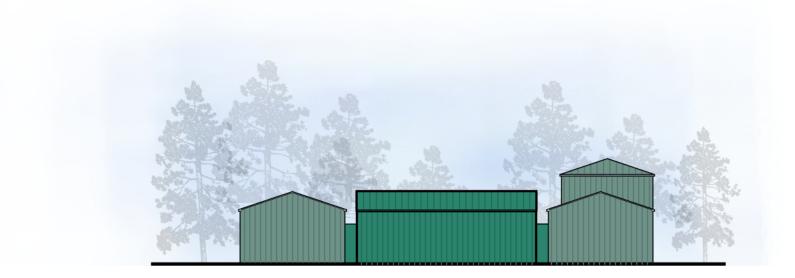

SHEET NO.

1 Front Elevation (Building A)
SCALE 1" = 30'

2 Front Elevation (Building B)
SCALE 1" = 30'

OPERABLE GATE AND KEYPAD -

3 North Elevation
SCALE 1" = 30'

South Elevation

SCALE 1" = 30'

Landscape Architecture Land Planning Environmental Design