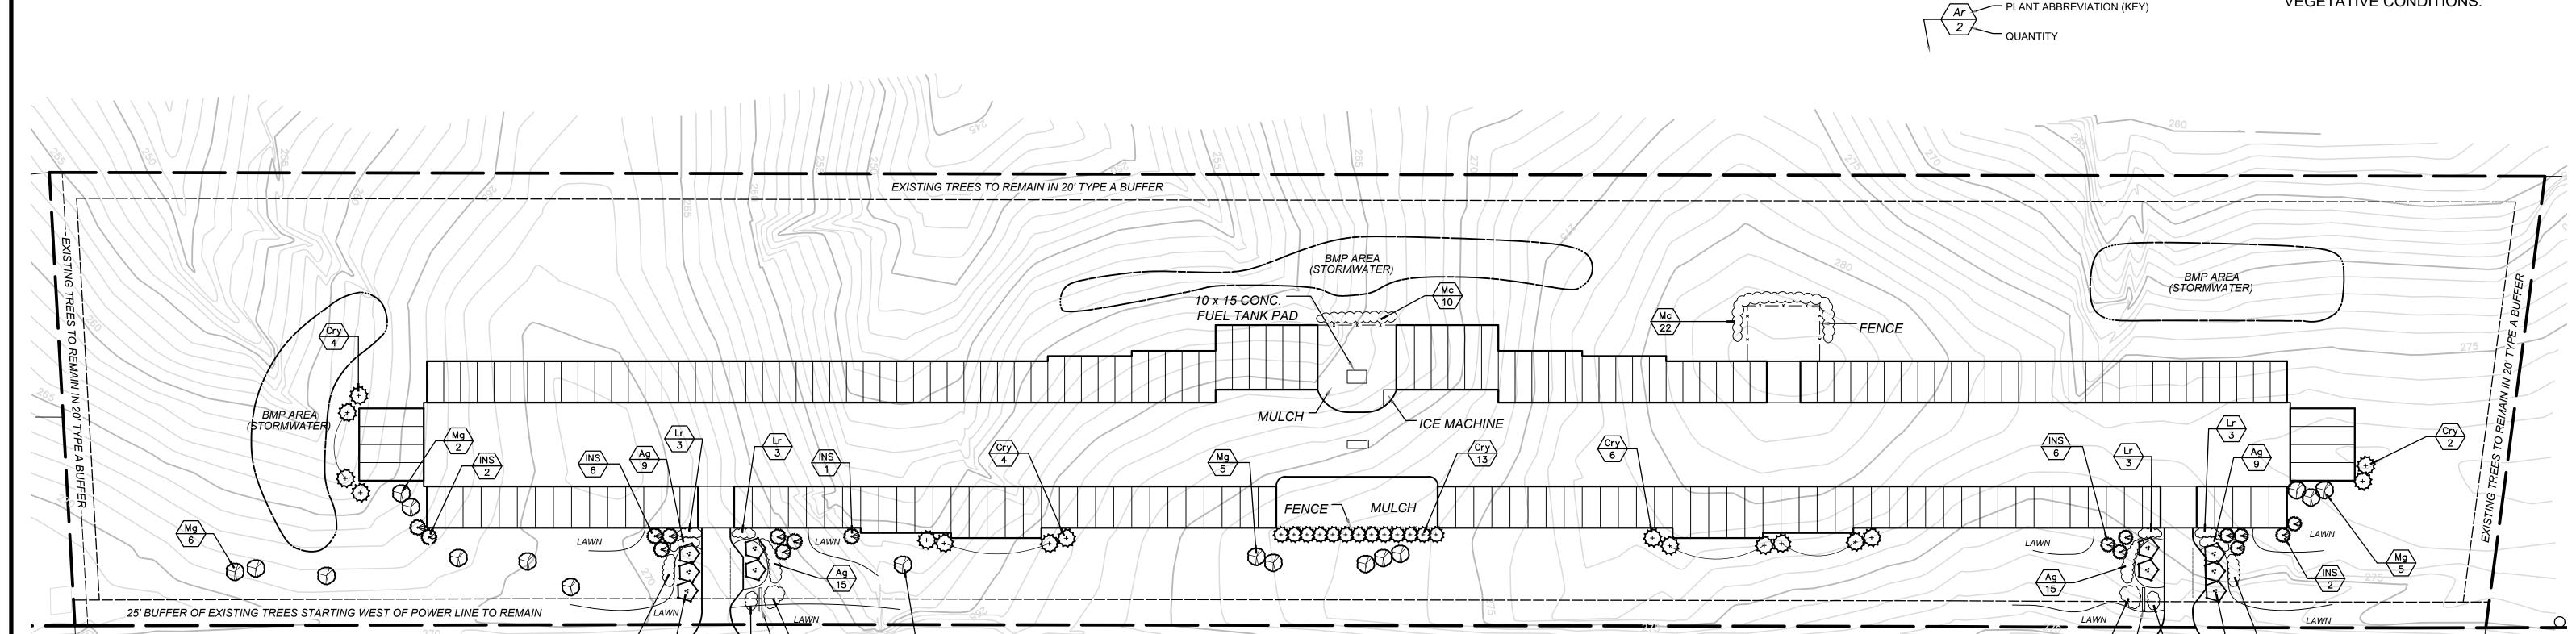

277 S.E. 5th Avenue Delray Beach, Florida 33483 (561) 276-0453 fax. (561) 272-7593

CHANGES MADE TO REFLECT EXISTING VEGETATIVE CONDITIONS.

PLANT LIST **BOTANICAL NAME** COMMON NAME REMARKS Trees 29 Cryptomeria japonica Japanese Cryptomeria 6-8' llex 'Nellie R. Stevens' Nellie Stevens Holly 6-8' Lagerstroemia indica 'Natchez' Natchez Crape Myrtle 6-8' BB multi-stem 6-8' Magnolia grandiflora 'Brown Beauty' Brown Beauty Magnolia \*Substitute Red Cedars to mix with Cryptomeria Shrubs Abelia grandiflora 'Kaleidoscope' Kaleidoscope Abelia cont 3 gal Loropetalum Loropetalum cont 5 gal 82 \*Mc cont 7 gal Morella cerifera Wax Myrtle cont 5 gal Morella cerifera Wax Myrtle \*Substitute Chindo Viburnums to mix with Wax Myrtle

PLANT TAG (SEE PLANT LIST)

— INSURE THAT SUBGRADE DRAINS ON TO GRADE
OUTSIDE PLANT BED AT PERIODIC LOCATIONS ALONG
LOWER SIDE OF SHRUB BED. MAINTAIN POSITIVE DRAINAGE
IN EXISTING SWALES.

SHRUB PLANTING DETAIL

SIGN LOCATION

- INSURE THAT BASAL ROOTS OR TRUNK TAPER IS VISIBLE-DO NOT COVER WITH SOIL OR STRAW

NOT TO SCALE

BRANCHING HT. TO AAN STDS. UNLESS OTHERWISE SPECIFIED

NATIVE SOIL OR IMPORTED BACKFILL - SEE SPECS.

PULL BACK BURLAP ON TRUNK & UPPER 1/3 OF ROOTBALL. CLIP WIRE BASKETS IN 3-4 SECTIONS REMOVE STRING.

TREE PLANTING DETAIL

NOT TO SCALE

CALL BEFORE YOU DIG ... IT'S THE LAW. CALL N.C. ONE—CALL(1—800—632—4949)
FOR LOCATION OF UNDERGROUND UTILITIES AT LEAST 2 WORKING DAYS PRIOR TO BEGINNING GRADING OR TRENCHING.