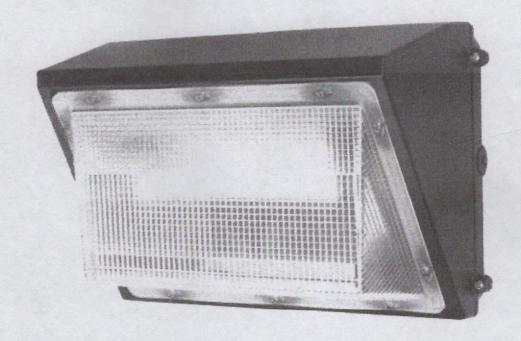

Power Supplies & Controls

Home > 100W LED Full Cut-Off Wall Pack Light (Equal to 320W Metal Halide/High Pressure Sodium)

100W LED Full Cut-Off Wall Pack Light (Equal to 320W Metal Halide/High Pressure Sodium)

Built for you in 10-15 business days SKU AL-WP-FC100-NW-100VAC

\$190.38

LED LIGHT COLOR Natural White (5000K)

PHOTOCELL No

NO

YES

VOLTAGE 100-277VAC

100-277VAC