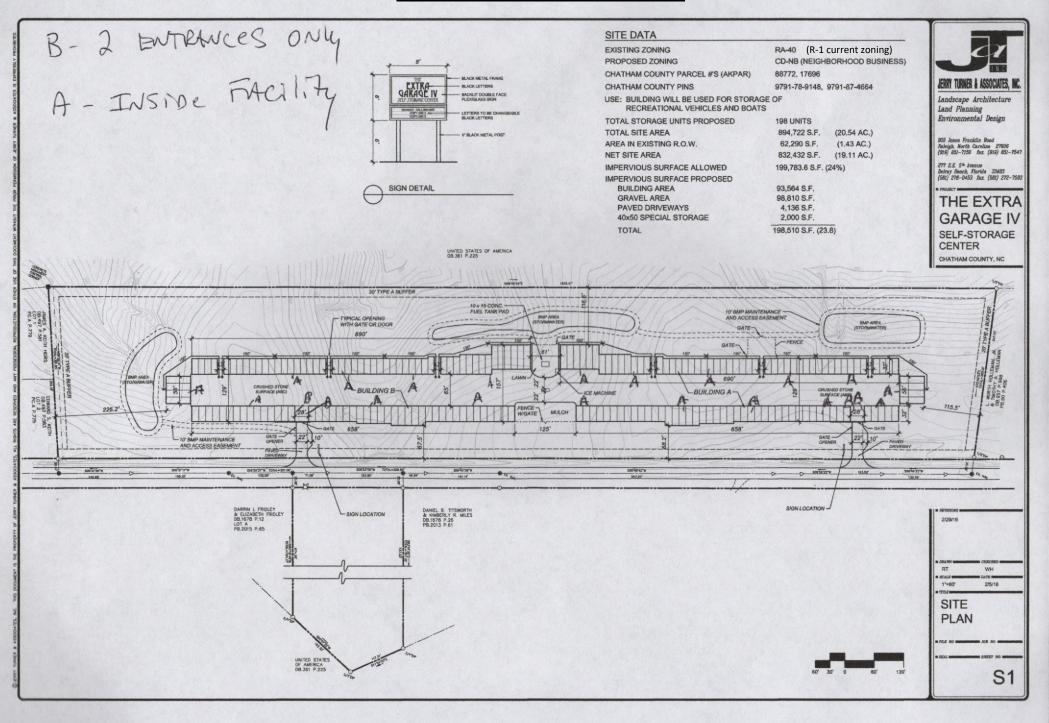

ng**





GKOLED™ Traditional Style LED Wall Pack | GKOWP08 Series | 15,000 Lumens | 5000K | Medium Bronze



## **Exterior and Entrance** Lighting







Search our site

Cart ~

Flexible / Strip Lights

Recessed In-Ceiling Lights

Flood Lights ~

Commercial

Underwater Lights

Power Supplies & Controls

Home > 100W LED Full Cut-Off Wall Pack Light (Equal to 320W Metal Halide/High Pressure Sodium)

100W LED Full Cut-Off Wall Pack Light (Equal to 320W Metal Halide/High Pressure Sodium)



Built for you in 10-15 business days SKU AL-WP-FC100-NW-100VAC

\$190.38

LED LIGHT COLOR Natural White (5000K)

PHOTOCELL No

NO

YES

VOLTAGE 100-277VAC

100-277VAC

Qty

Add to Cart

Share:

Details

PRODUCT DETAILS

**TECHNICAL DOCS & VIDEOS** 

FAO

**ACCESSORIES** 

#### **Lighting Plan-Interior**



B lights only

## **Lighting Plan-Exterior**