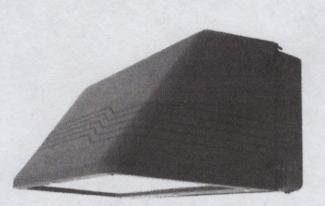

Power Supplies & Controls

Home > 100W LED Full Cut-Off Wall Pack Light (Equal to 320W Metal Halide/High Pressure Sodium)

100W LED Full Cut-Off Wall Pack Light (Equal to 320W Metal Halide/High Pressure Sodium)

Built for you in 10-15 business days SKU AL-WP-FC100-NW-100VAC

\$190.38

LED LIGHT COLOR Natural White (5000K)

PHOTOCELL No

NO

YES

VOLTAGE 100-277VAC

100-277VAC