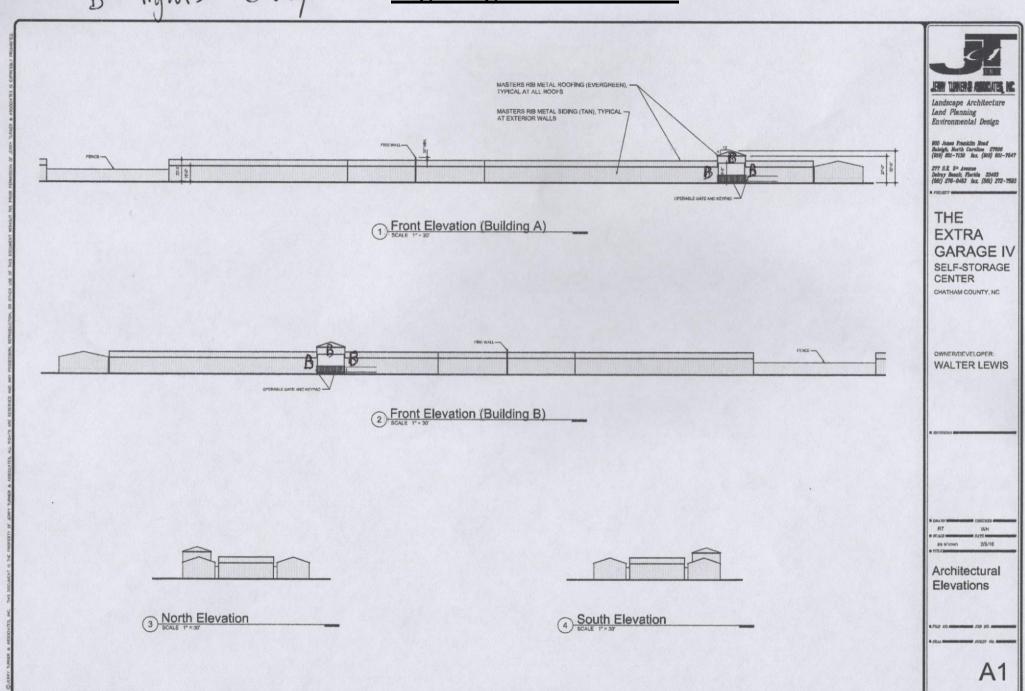

k | GKOWP08 Series | 15,000 Lumens | 5000K | Medium Bronze



## **Exterior and Entrance** Lighting







Search our site

Cart ~

Flexible / Strip Lights

Recessed In-Ceiling Lights

Flood Lights ~

Commercial

Underwater Lights

Power Supplies & Controls

Home > 100W LED Full Cut-Off Wall Pack Light (Equal to 320W Metal Halide/High Pressure Sodium)

100W LED Full Cut-Off Wall Pack Light (Equal to 320W Metal Halide/High Pressure Sodium)



Built for you in 10-15 business days SKU AL-WP-FC100-NW-100VAC

\$190.38

LED LIGHT COLOR Natural White (5000K)

PHOTOCELL No

NO

YES

VOLTAGE 100-277VAC

100-277VAC

Qty

Add to Cart

Share:

Details

PRODUCT DETAILS

**TECHNICAL DOCS & VIDEOS** 

FAO

**ACCESSORIES** 

#### **Lighting Plan-Interior**



B lights only

## **Lighting Plan-Exterior**