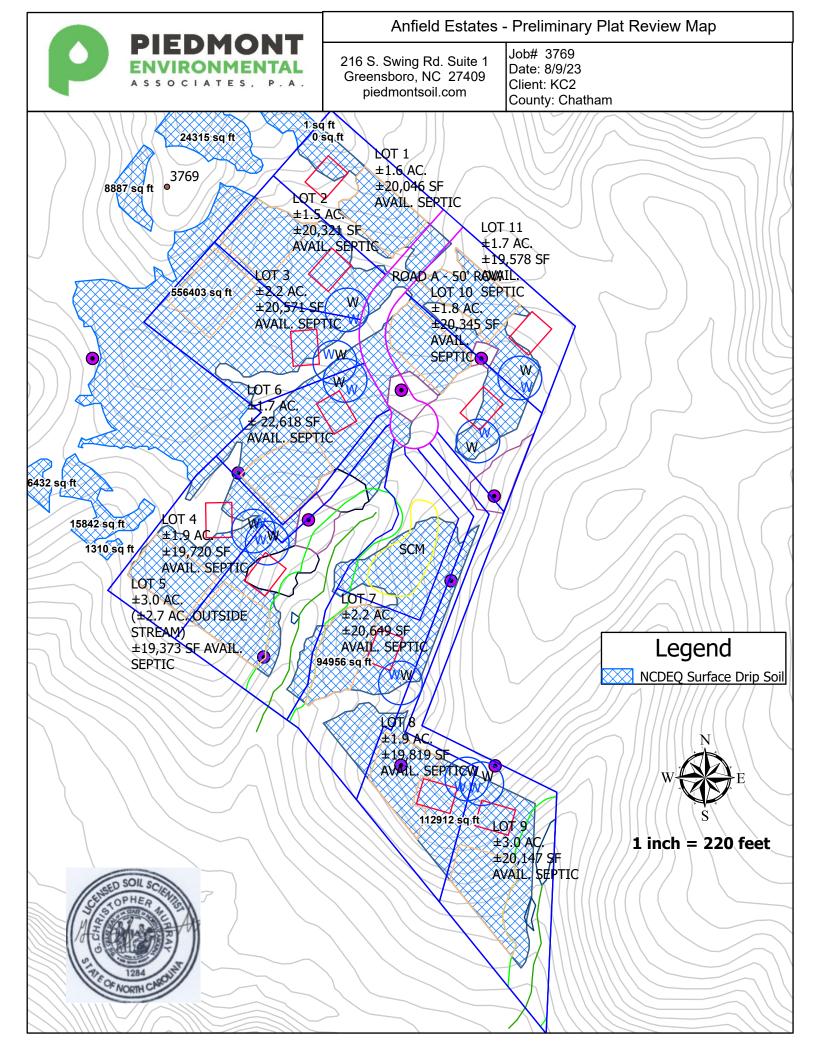

KC2 is now looking to get preliminary plat approval with a major S/D on the remainder of the tract. I am attaching an exhibit which combines my preliminary soil findings with the land plan that CE Group has developed.

As you will see, this part of the project will mostly rely on surface drip systems permitted through NC DEQ due to the typical soil limitations in this area.

Each lot has been configured with a dedicated surface drip field ranging from 19,000 - 20,000 SF. In Piedmont's experience, this is sufficient to support a surface drip wastewater system in this area of Chatham County.