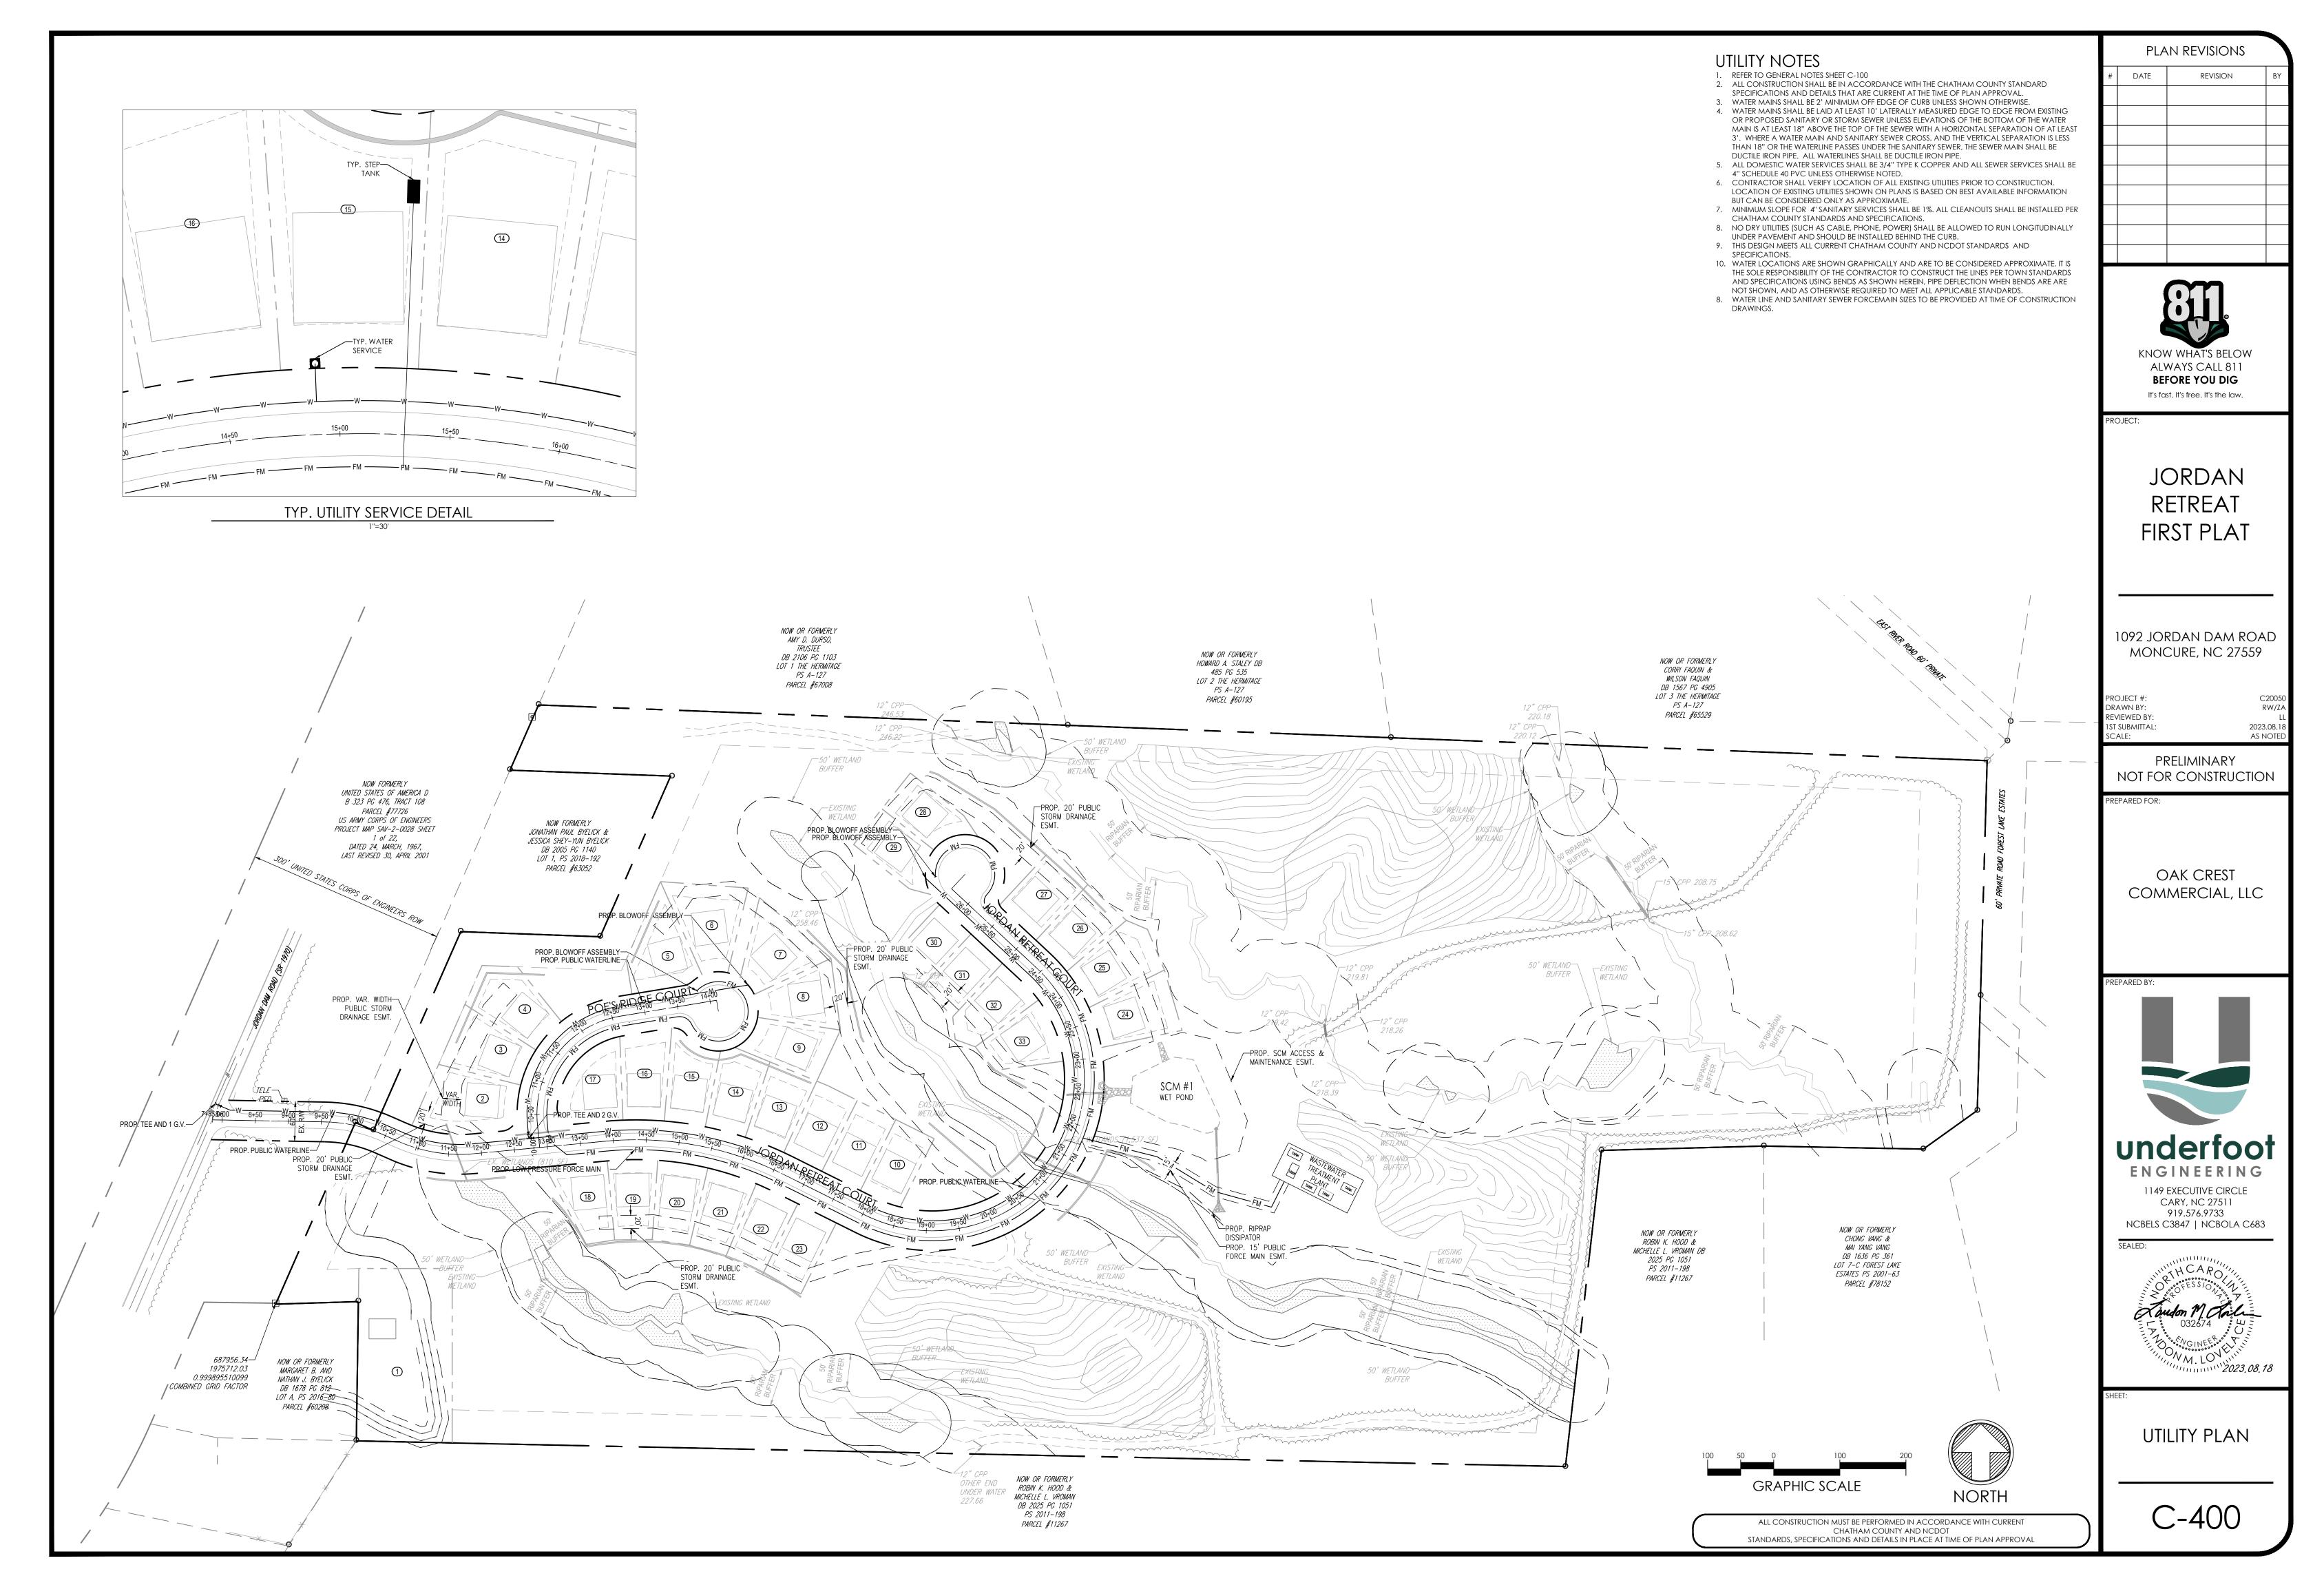

# JORDAN RETREAT FIRST PLAT UNDERFOOT PROJECT - C20050.00 CHATHAM COUNTY CASE #

LOCATION: 1092 JORDAN DAM ROAD

PREPARED BY:

CONTACT: LANDON M. LOVELACE, PE LLOVELACE@UNDERFOOTENGINEERING.COM

| SITE DATA                                                                                                                        |                                                                                          |
|----------------------------------------------------------------------------------------------------------------------------------|------------------------------------------------------------------------------------------|
| ADDRESS:                                                                                                                         | 1092 JORDAN DAM ROAD                                                                     |
| PIN:                                                                                                                             | 9678-00-68-0000                                                                          |
| PID:                                                                                                                             | 0011433                                                                                  |
| EXISTING ZONING:                                                                                                                 | R-1                                                                                      |
| PROPOSED ZONING:                                                                                                                 | R-1 CONSERVATION SUBDIVISION                                                             |
| AREA:                                                                                                                            | 2,272,590 SF 52.17 AC                                                                    |
| WATERSHED:                                                                                                                       | WS-IV-PA                                                                                 |
| ALLOWABLE NUMBER OF U<br>PROPOSED NUMBER OF LC<br>PROPOSED UNIT DENSITY:<br>MINIMUM LOT SIZE SHOWN<br>AVG LOT SIZE:              | <ul> <li>33 (32 PROPOSED UNITS, 1 LOT FOR EXISTING CABIN)</li> <li>0.63 DU/AC</li> </ul> |
| FRONT SETBACK:                                                                                                                   | 20 FT                                                                                    |
| REAR SETBACK:                                                                                                                    | 20 FT                                                                                    |
| SIDE SETBACKS:                                                                                                                   | 7.5 FT                                                                                   |
| <u>UTILITIES:</u>                                                                                                                | WATER AND SEPTIC                                                                         |
| SEPTIC SYSTEM:                                                                                                                   | 32 - 4BR DU = 480 GPD OF WASTE WATER                                                     |
| MAX. AVERAGE DAILY FLC                                                                                                           | W TOTAL ANTICIPATED = 15,360 GPD OF WASTE WATER                                          |
| MAX. ALLOWABLE IMPERV<br><u>PROPOSED IMPERVIOUS AL</u><br>ROADWAYS:<br>WASTEWATER TREATMENT F<br>LOTS:<br>TOTAL IMPERVIOUS AREA: | <u>EEA</u><br>+/- 54,310 SF (1.25 AC ) (20' WIDE PVMT.)                                  |