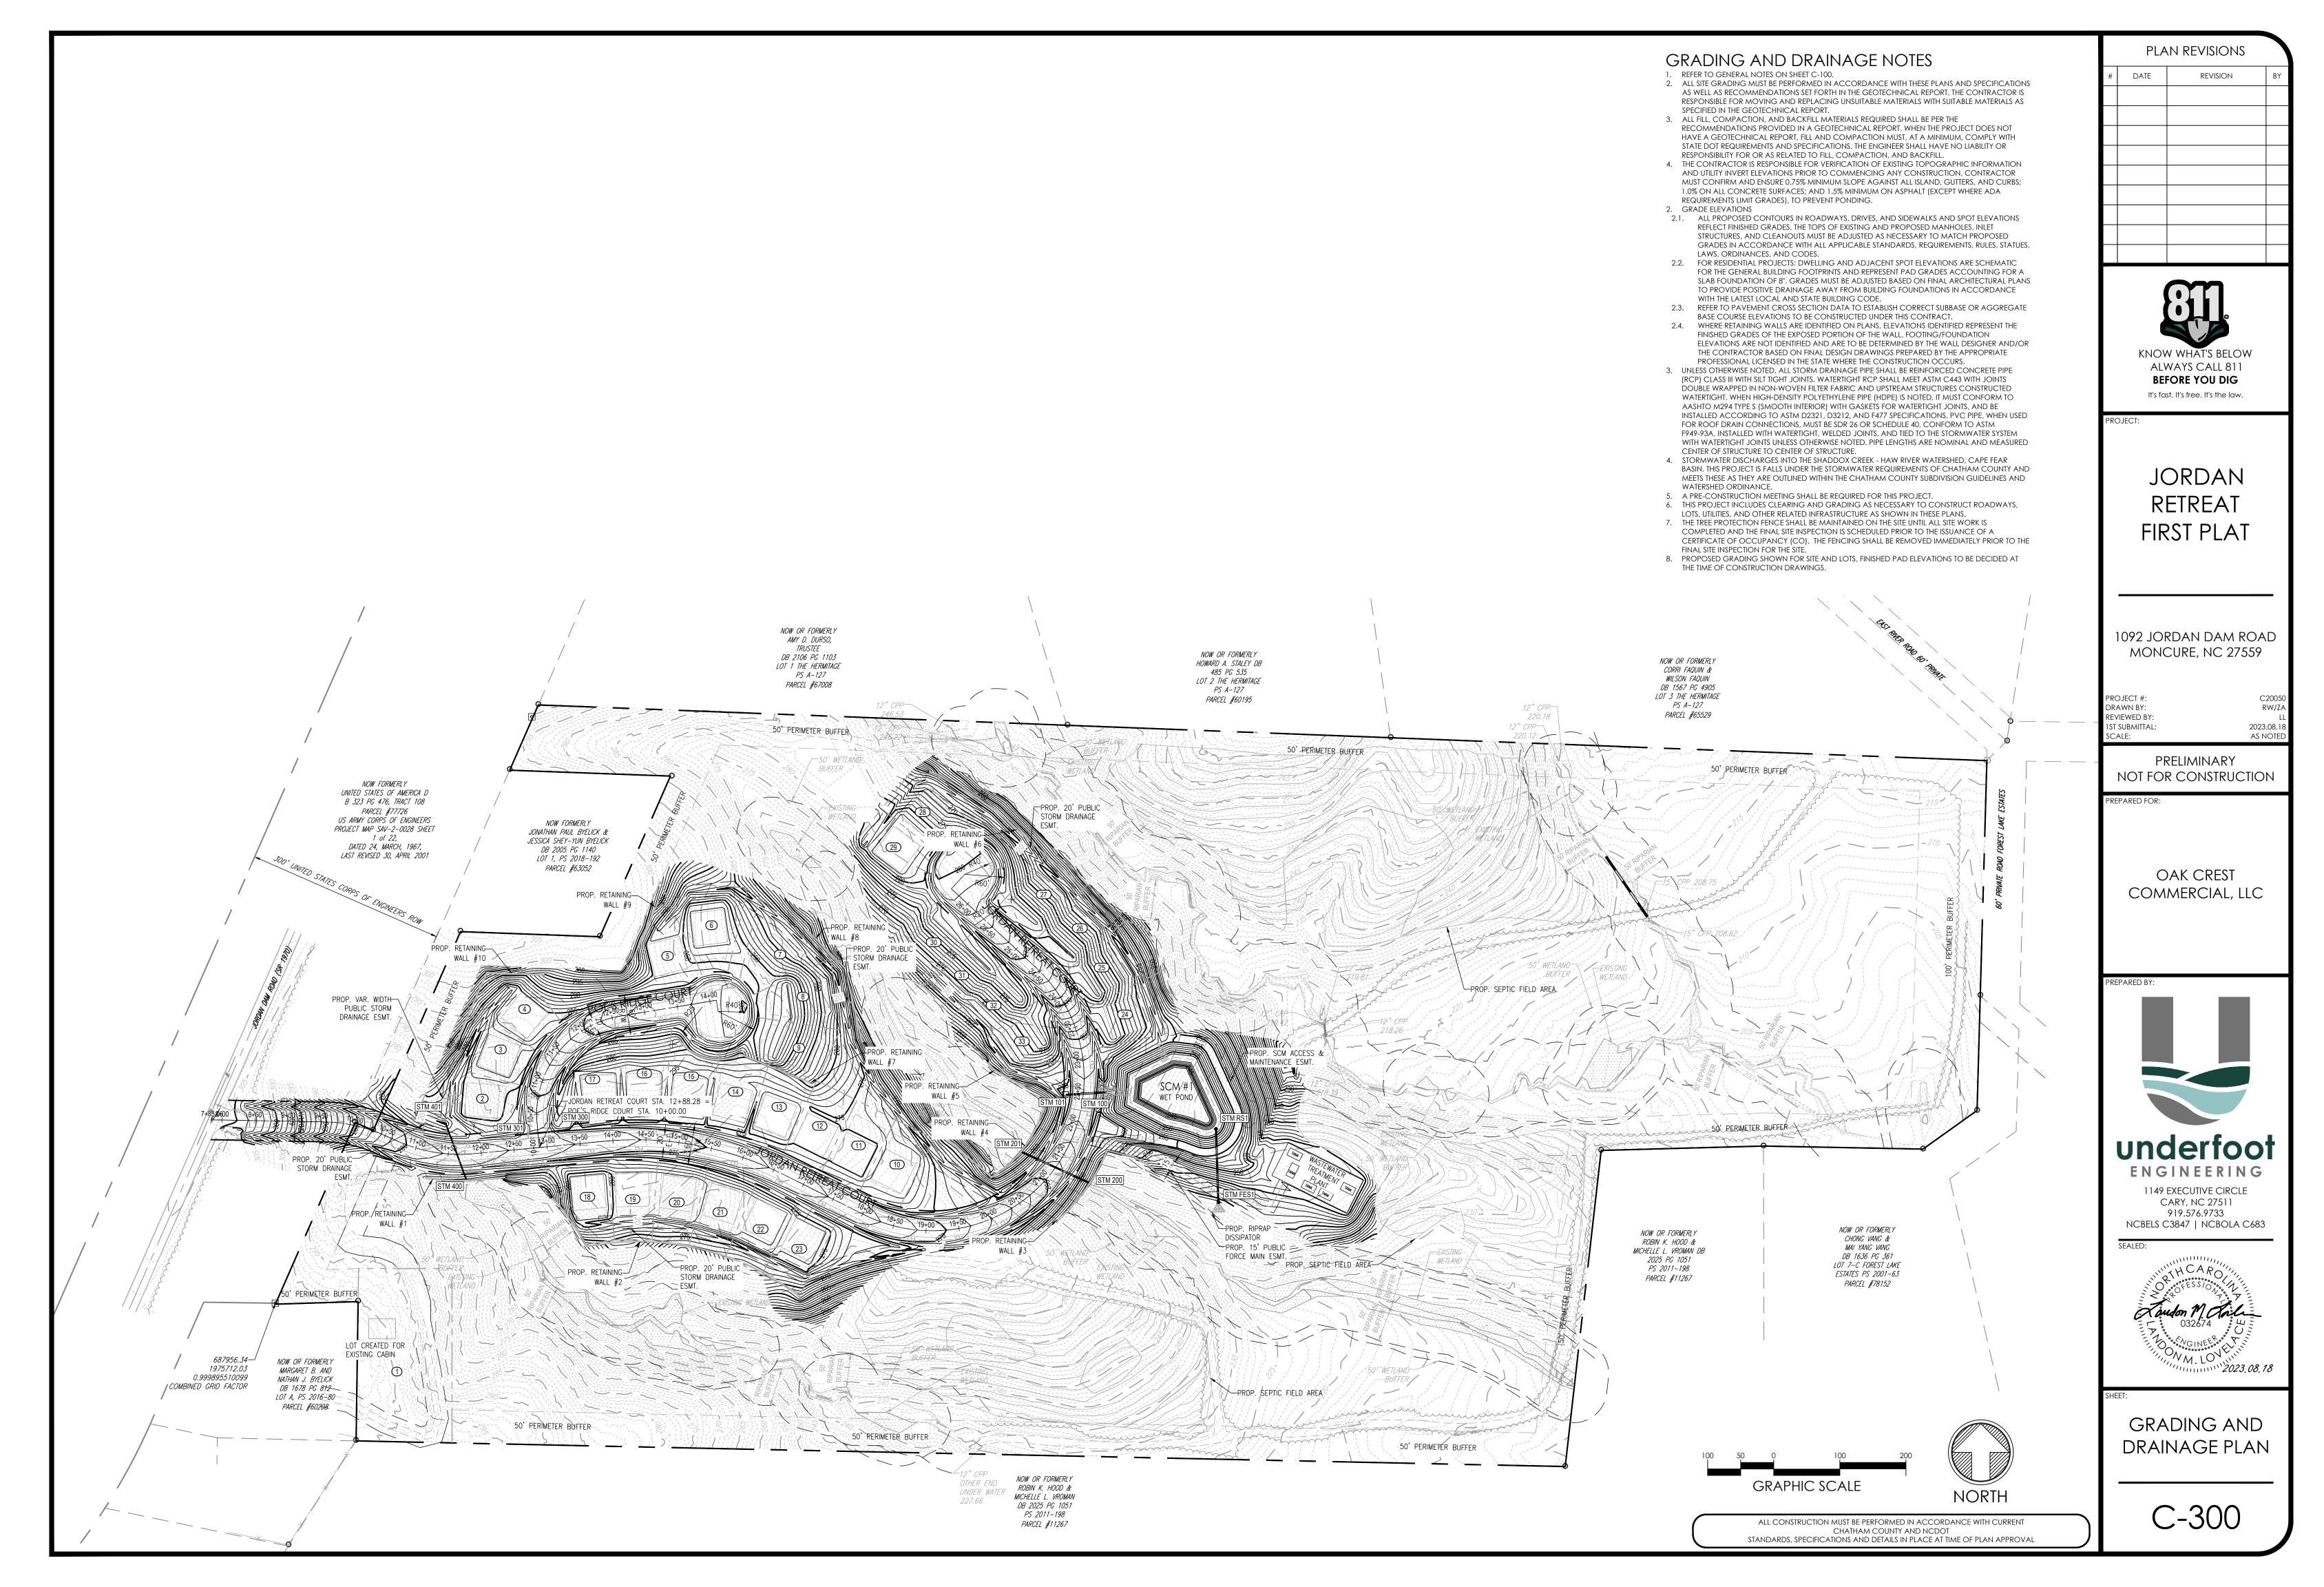

# JORDAN RETREAT FIRST PLAT UNDERFOOT PROJECT - C20050.00 CHATHAM COUNTY CASE #

LOCATION: 1092 JORDAN DAM ROAD

PREPARED BY:

CONTACT: LANDON M. LOVELACE, PE LLOVELACE@UNDERFOOTENGINEERING.COM

| SITE DATA                                                                                                                        |                                                                                          |
|----------------------------------------------------------------------------------------------------------------------------------|------------------------------------------------------------------------------------------|
| ADDRESS:                                                                                                                         | 1092 JORDAN DAM ROAD                                                                     |
| PIN:                                                                                                                             | 9678-00-68-0000                                                                          |
| PID:                                                                                                                             | 0011433                                                                                  |
| EXISTING ZONING:                                                                                                                 | R-1                                                                                      |
| PROPOSED ZONING:                                                                                                                 | R-1 CONSERVATION SUBDIVISION                                                             |
| AREA:                                                                                                                            | 2,272,590 SF 52.17 AC                                                                    |
| WATERSHED:                                                                                                                       | WS-IV-PA                                                                                 |
| ALLOWABLE NUMBER OF U<br>PROPOSED NUMBER OF LC<br>PROPOSED UNIT DENSITY:<br>MINIMUM LOT SIZE SHOWN<br>AVG LOT SIZE:              | <ul> <li>33 (32 PROPOSED UNITS, 1 LOT FOR EXISTING CABIN)</li> <li>0.63 DU/AC</li> </ul> |
| FRONT SETBACK:                                                                                                                   | 20 FT                                                                                    |
| REAR SETBACK:                                                                                                                    | 20 FT                                                                                    |
| SIDE SETBACKS:                                                                                                                   | 7.5 FT                                                                                   |
| <u>UTILITIES:</u>                                                                                                                | WATER AND SEPTIC                                                                         |
| SEPTIC SYSTEM:                                                                                                                   | 32 - 4BR DU = 480 GPD OF WASTE WATER                                                     |
| MAX. AVERAGE DAILY FLC                                                                                                           | W TOTAL ANTICIPATED = 15,360 GPD OF WASTE WATER                                          |
| MAX. ALLOWABLE IMPERV<br><u>PROPOSED IMPERVIOUS AL</u><br>ROADWAYS:<br>WASTEWATER TREATMENT F<br>LOTS:<br>TOTAL IMPERVIOUS AREA: | <u>EEA</u><br>+/- 54,310 SF (1.25 AC ) (20' WIDE PVMT.)                                  |

ALL CONSTRUCTION MUST BE PERFORMED IN ACCORDANCE WITH CURRENT CHATHAM COUNTY AND NCDOT STANDARDS, SPECIFICATIONS AND DETAILS IN PLACE AT TIME OF PLAN APPROVAL

|                             | AREA CALCULATIONS |       |
|-----------------------------|-------------------|-------|
| RIPARIAN BUFFERS & WETLANDS | 13.02 AC          | 24.96 |
| PROPOSED LOTS + CABIN       | 7.35 AC           | 14.10 |
| PROPOSED RIGHT OF WAY       | 2.97 AC           | 5.709 |
| SEPTIC AREAS                | 6.50 AC           | 12.45 |
| PERIMETER BUFFER            | 6.96 AC           | 13.34 |
| SCM & PUMP STATION          | 0.39 AC           | 0.769 |
| DEDICATED OPEN SPACE        | 3.99 AC           | 7.649 |
| DEDICATED NATURAL SPACE     | 10.98 AC          | 21.05 |
|                             |                   |       |

| $\left( \right)$ | LEGEND                 |                               |     |
|------------------|------------------------|-------------------------------|-----|
|                  |                        |                               | STR |
|                  |                        | PROPOSED SEPTIC<br>FIELD      | 50  |
|                  | 50' WETLANDS<br>BUFFER | OPEN SPACE                    | 50  |
|                  | NATURAL SPACE          | WASTEWATER<br>TREATMENT PLANT | PRC |