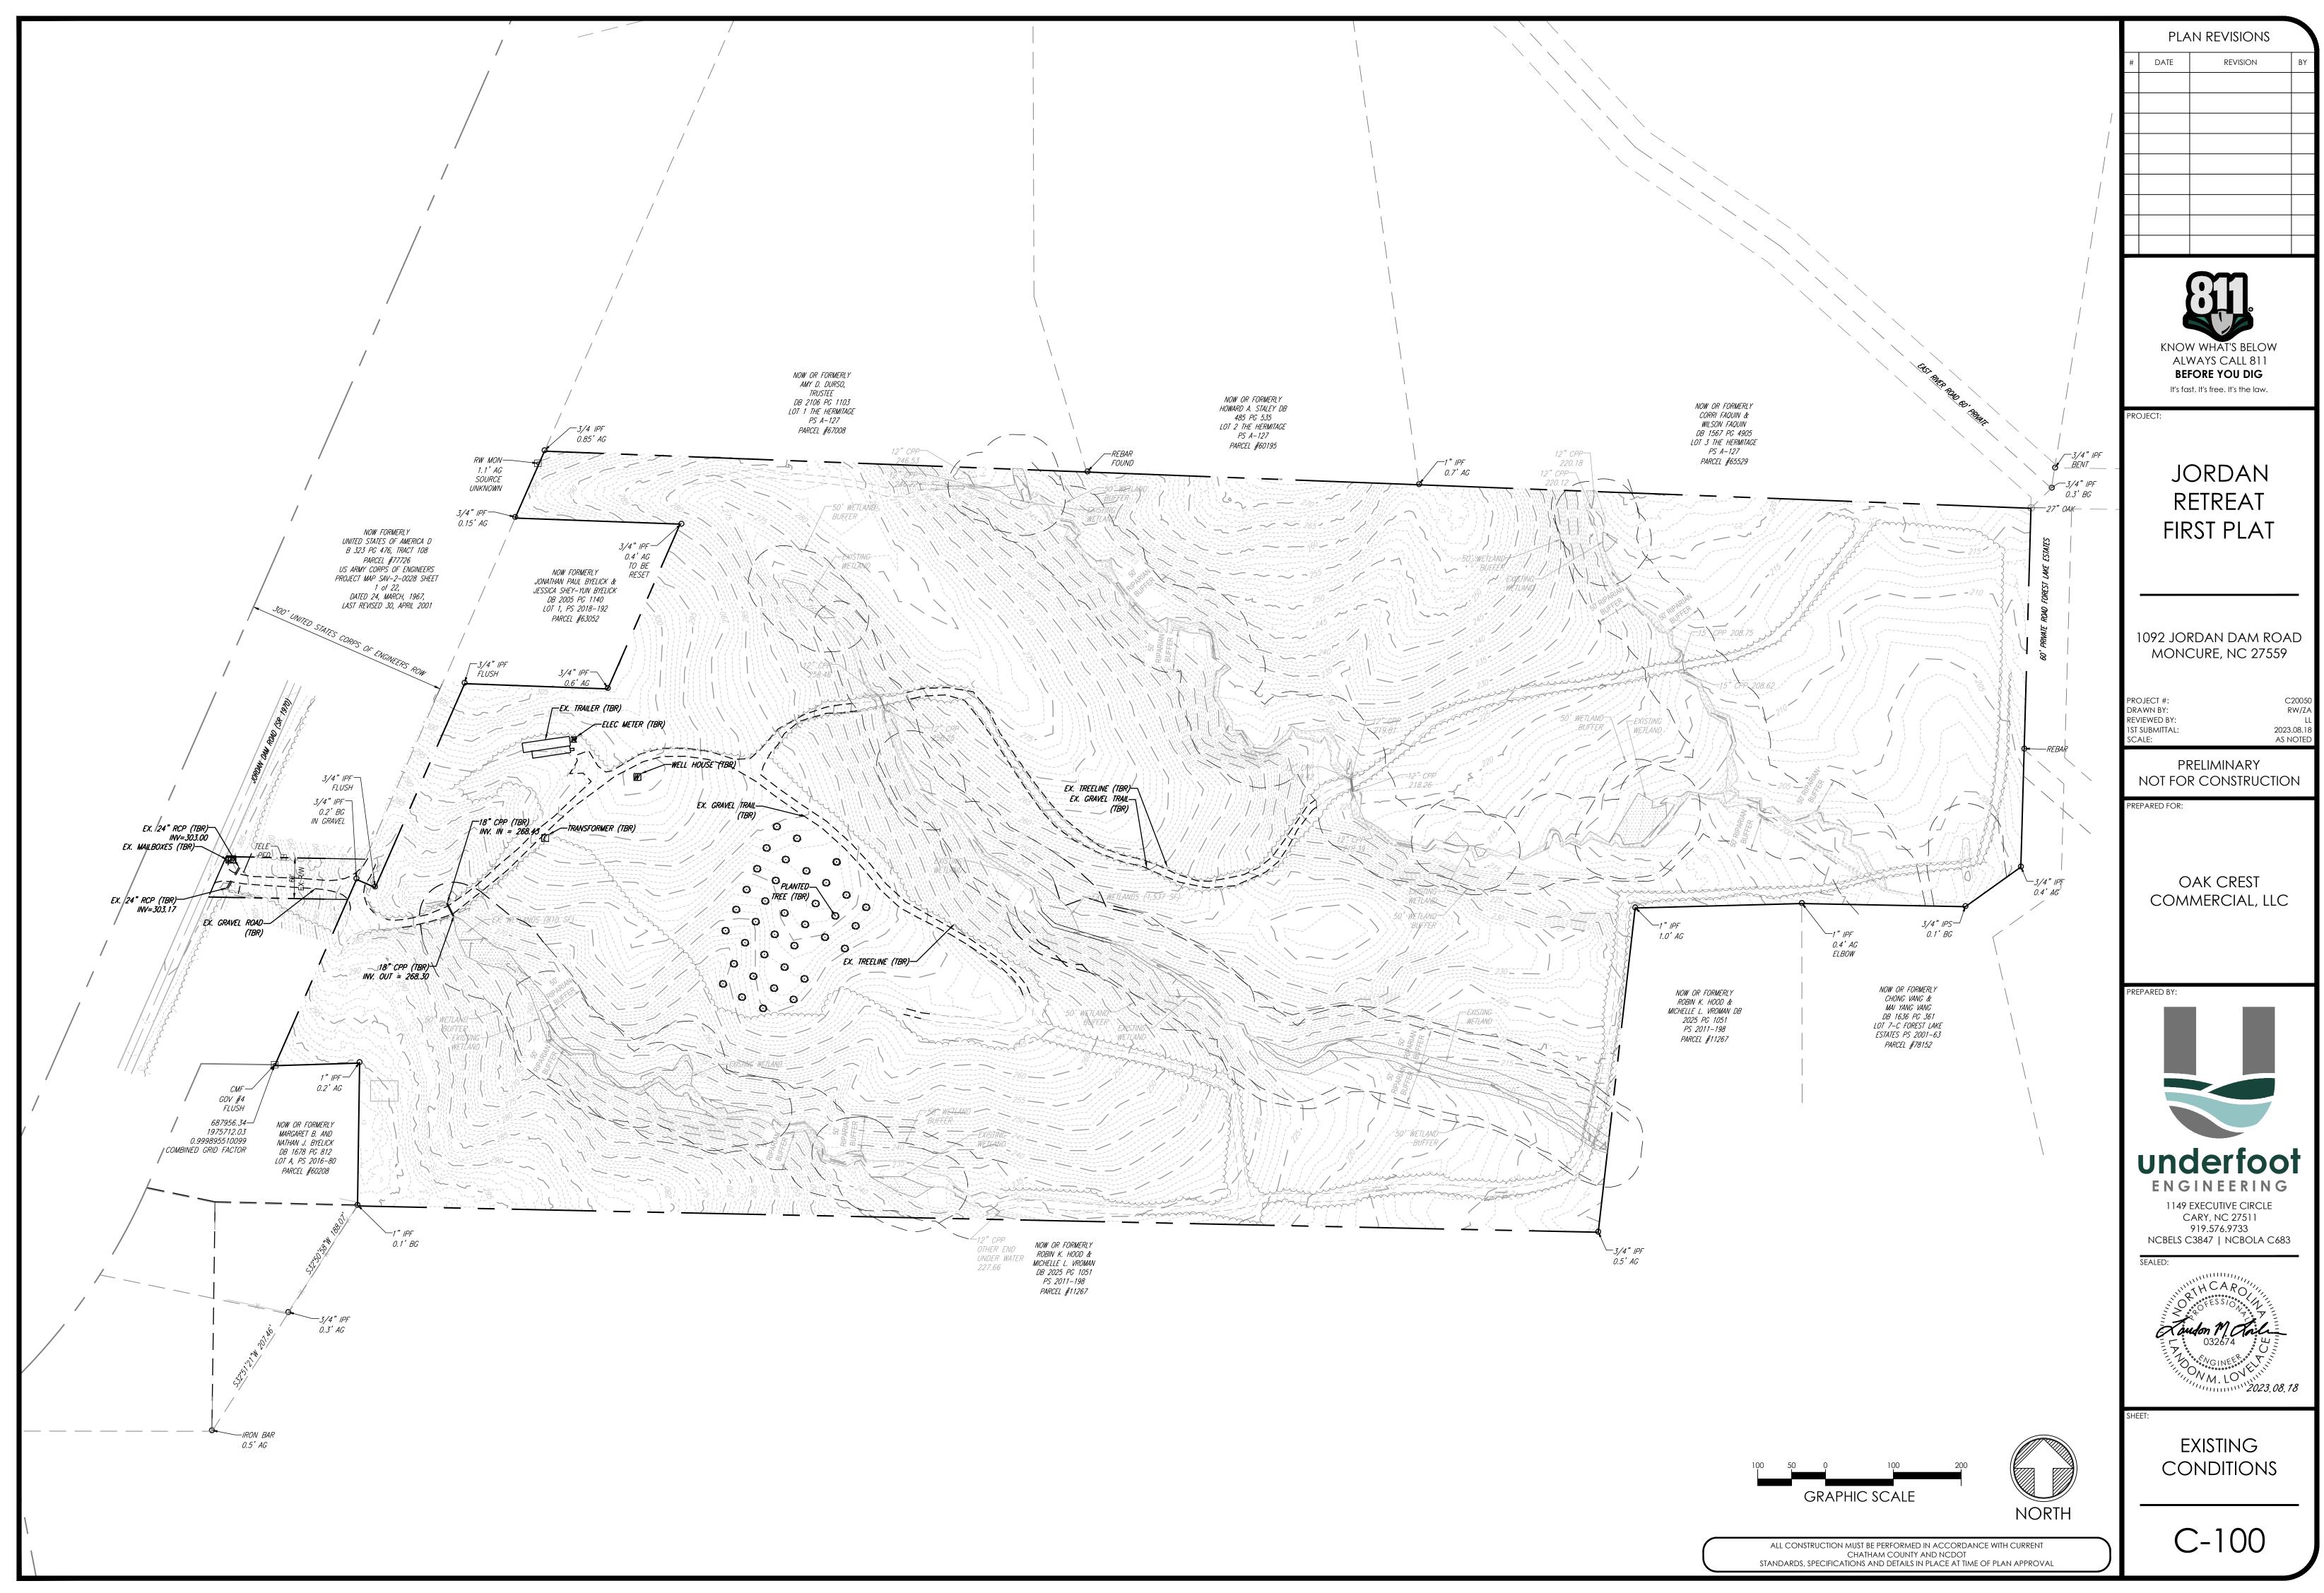

# JORDAN RETREAT FIRST PLAT UNDERFOOT PROJECT - C20050.00 CHATHAM COUNTY CASE #

LOCATION: 1092 JORDAN DAM ROAD

PREPARED BY:

CONTACT: LANDON M. LOVELACE, PE LLOVELACE@UNDERFOOTENGINEERING.COM

| SITE DATA                                                                                                                        |                                                                                          |
|----------------------------------------------------------------------------------------------------------------------------------|------------------------------------------------------------------------------------------|
| ADDRESS:                                                                                                                         | 1092 JORDAN DAM ROAD                                                                     |
| PIN:                                                                                                                             | 9678-00-68-0000                                                                          |
| PID:                                                                                                                             | 0011433                                                                                  |
| EXISTING ZONING:                                                                                                                 | R-1                                                                                      |
| PROPOSED ZONING:                                                                                                                 | R-1 CONSERVATION SUBDIVISION                                                             |
| AREA:                                                                                                                            | 2,272,590 SF 52.17 AC                                                                    |
| WATERSHED:                                                                                                                       | WS-IV-PA                                                                                 |
| ALLOWABLE NUMBER OF U<br>PROPOSED NUMBER OF LC<br>PROPOSED UNIT DENSITY:<br>MINIMUM LOT SIZE SHOWN<br>AVG LOT SIZE:              | <ul> <li>33 (32 PROPOSED UNITS, 1 LOT FOR EXISTING CABIN)</li> <li>0.63 DU/AC</li> </ul> |
| FRONT SETBACK:                                                                                                                   | 20 FT                                                                                    |
| REAR SETBACK:                                                                                                                    | 20 FT                                                                                    |
| SIDE SETBACKS:                                                                                                                   | 7.5 FT                                                                                   |
| <u>UTILITIES:</u>                                                                                                                | WATER AND SEPTIC                                                                         |
| SEPTIC SYSTEM:                                                                                                                   | 32 - 4BR DU = 480 GPD OF WASTE WATER                                                     |
| MAX. AVERAGE DAILY FLC                                                                                                           | W TOTAL ANTICIPATED = 15,360 GPD OF WASTE WATER                                          |
| MAX. ALLOWABLE IMPERV<br><u>PROPOSED IMPERVIOUS AL</u><br>ROADWAYS:<br>WASTEWATER TREATMENT F<br>LOTS:<br>TOTAL IMPERVIOUS AREA: | <u>EEA</u><br>+/- 54,310 SF (1.25 AC ) (20' WIDE PVMT.)                                  |

| HEET INDEX |  |
|------------|--|
|------------|--|

| SHEET INDEX |                           |  |
|-------------|---------------------------|--|
| #           | SHEET NAME                |  |
| C-000       | COVER SHEET               |  |
| C-100       | EXISTING CONDITIONS       |  |
| C-200       | FIRST PLAT                |  |
| C-300       | GRADING AND DRAINAGE PLAN |  |
| C-400       | UTILITY PLAN              |  |
|             |                           |  |