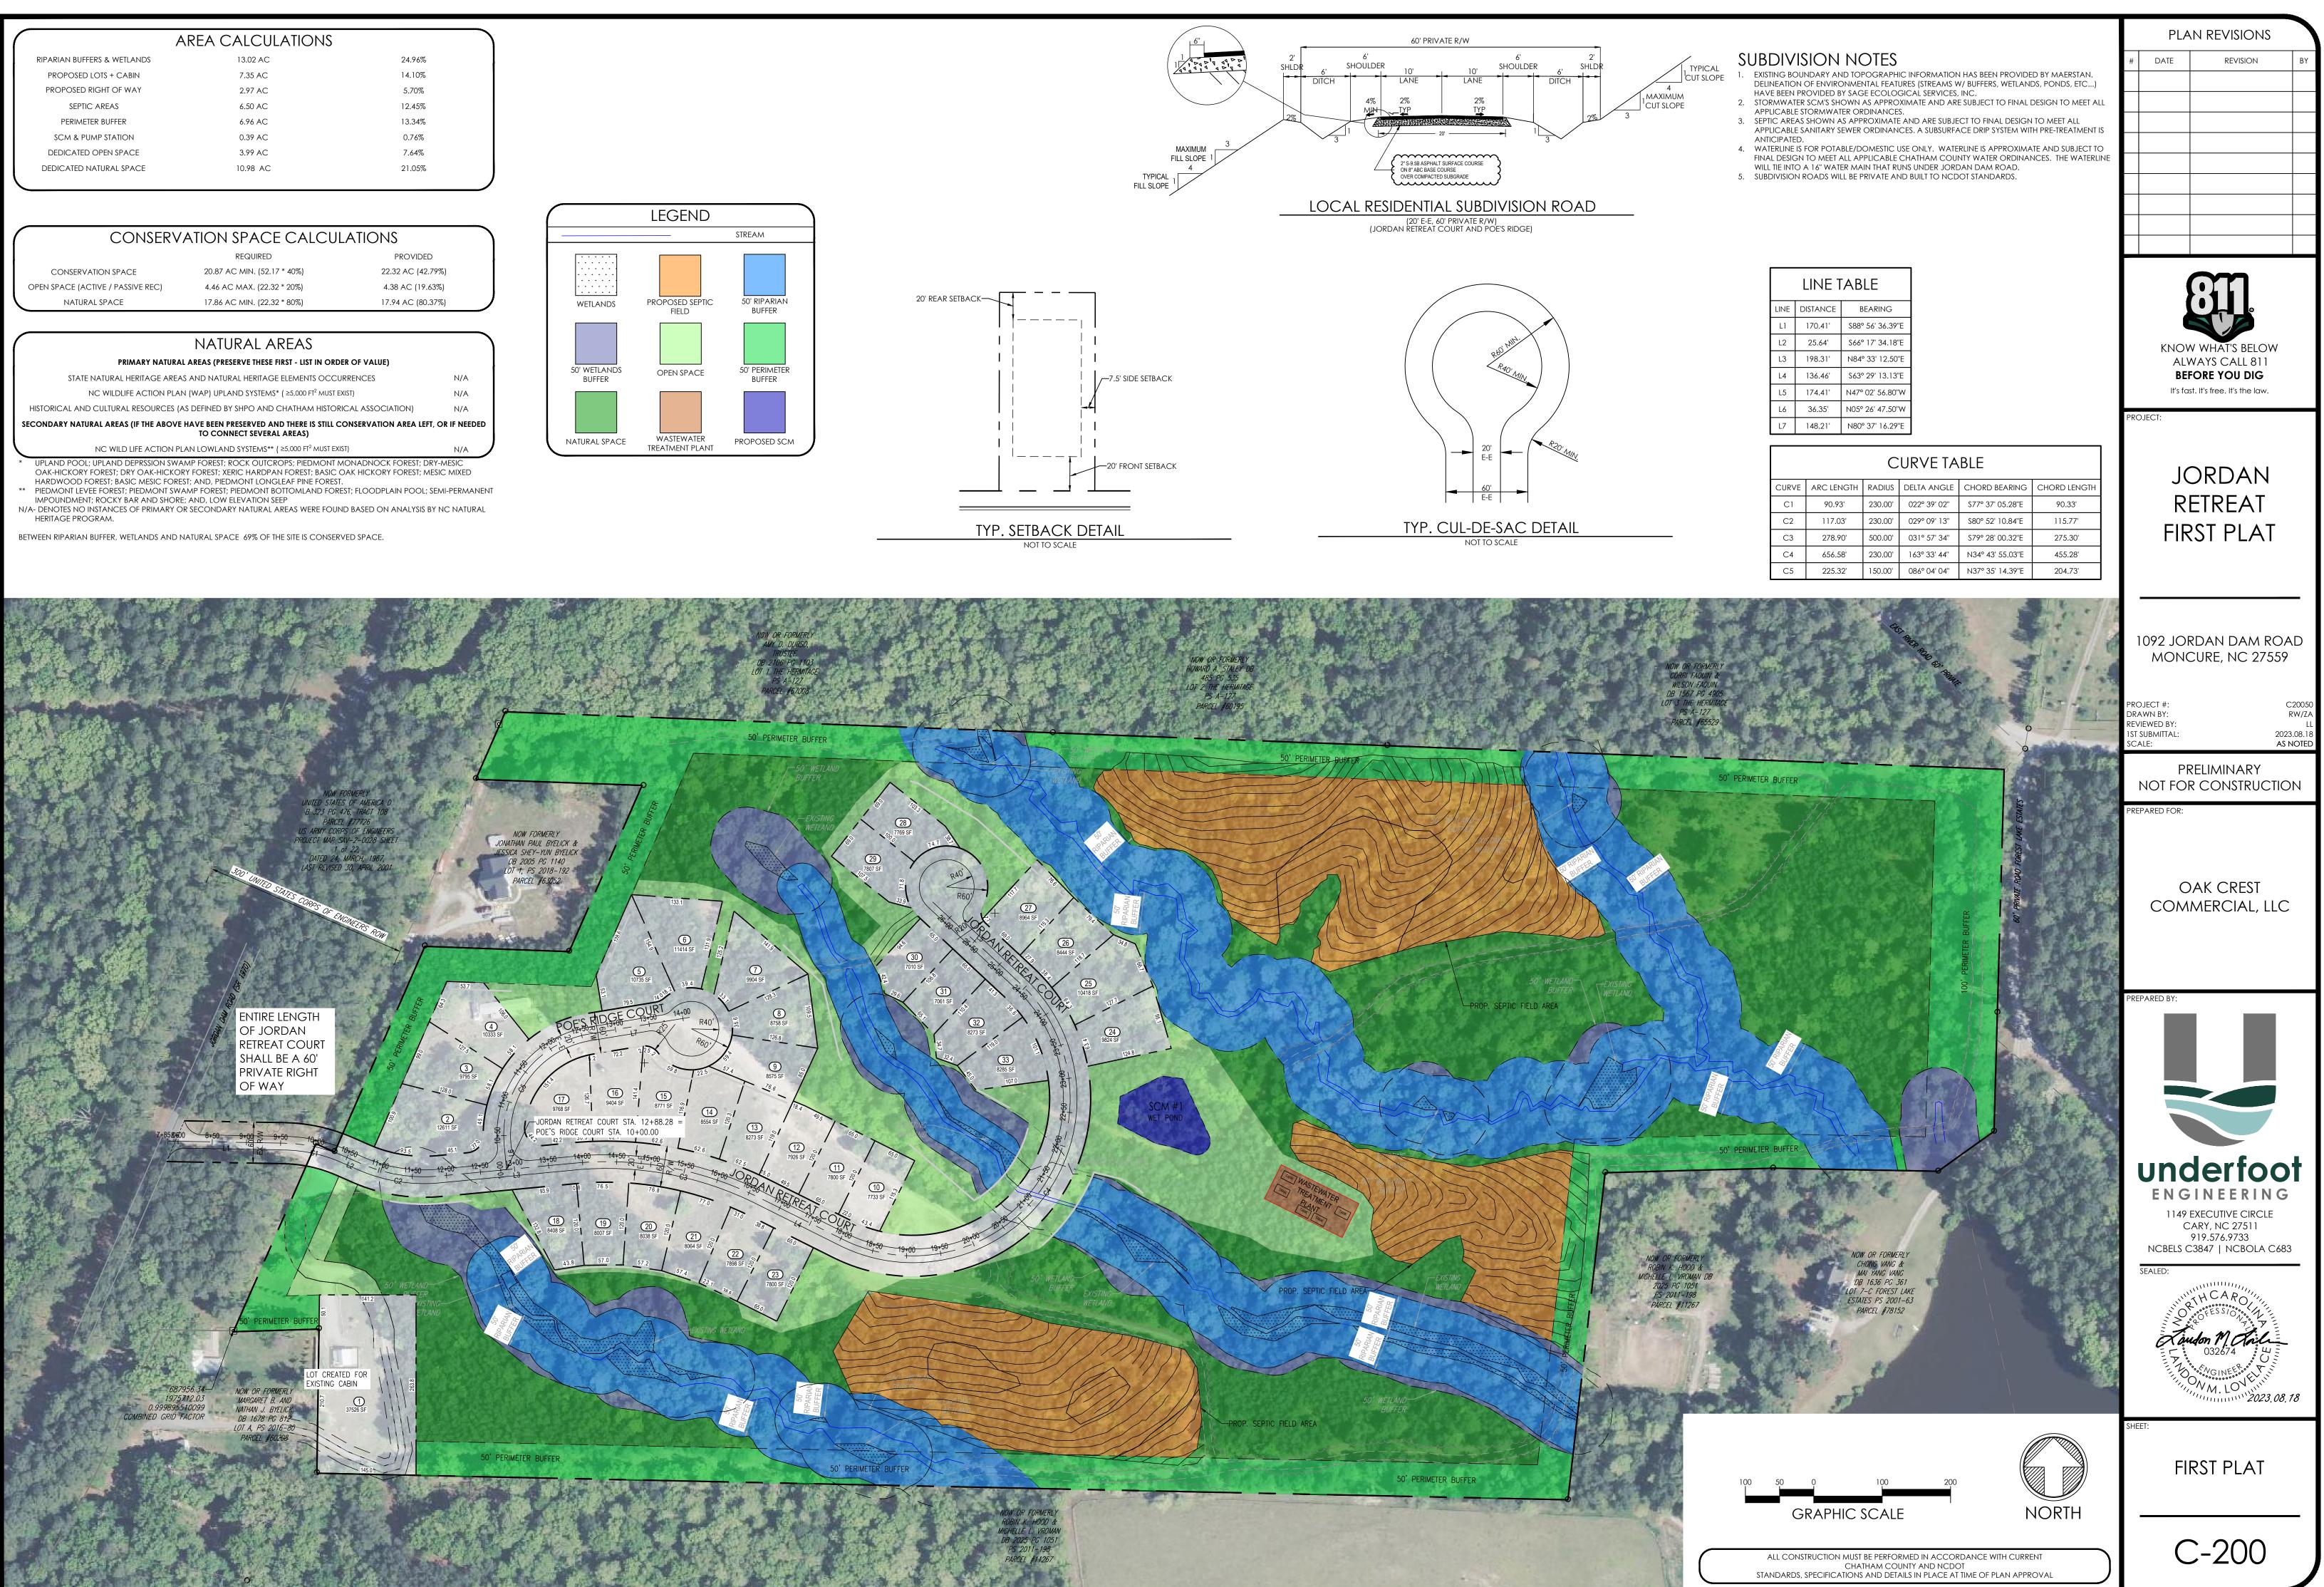

# JORDAN RETREAT FIRST PLAT UNDERFOOT PROJECT - C20050.00 CHATHAM COUNTY CASE #

LOCATION: 1092 JORDAN DAM ROAD

PREPARED BY:

CONTACT: LANDON M. LOVELACE, PE LLOVELACE@UNDERFOOTENGINEERING.COM

| SITE DATA                                                                                                                        |                                                                                          |
|----------------------------------------------------------------------------------------------------------------------------------|------------------------------------------------------------------------------------------|
| ADDRESS:                                                                                                                         | 1092 JORDAN DAM ROAD                                                                     |
| PIN:                                                                                                                             | 9678-00-68-0000                                                                          |
| PID:                                                                                                                             | 0011433                                                                                  |
| EXISTING ZONING:                                                                                                                 | R-1                                                                                      |
| PROPOSED ZONING:                                                                                                                 | R-1 CONSERVATION SUBDIVISION                                                             |
| AREA:                                                                                                                            | 2,272,590 SF 52.17 AC                                                                    |
| WATERSHED:                                                                                                                       | WS-IV-PA                                                                                 |
| ALLOWABLE NUMBER OF U<br>PROPOSED NUMBER OF LC<br>PROPOSED UNIT DENSITY:<br>MINIMUM LOT SIZE SHOWN<br>AVG LOT SIZE:              | <ul> <li>33 (32 PROPOSED UNITS, 1 LOT FOR EXISTING CABIN)</li> <li>0.63 DU/AC</li> </ul> |
| FRONT SETBACK:                                                                                                                   | 20 FT                                                                                    |
| REAR SETBACK:                                                                                                                    | 20 FT                                                                                    |
| SIDE SETBACKS:                                                                                                                   | 7.5 FT                                                                                   |
| <u>UTILITIES:</u>                                                                                                                | WATER AND SEPTIC                                                                         |
| SEPTIC SYSTEM:                                                                                                                   | 32 - 4BR DU = 480 GPD OF WASTE WATER                                                     |
| MAX. AVERAGE DAILY FLC                                                                                                           | W TOTAL ANTICIPATED = 15,360 GPD OF WASTE WATER                                          |
| MAX. ALLOWABLE IMPERV<br><u>PROPOSED IMPERVIOUS AL</u><br>ROADWAYS:<br>WASTEWATER TREATMENT F<br>LOTS:<br>TOTAL IMPERVIOUS AREA: | <u>EEA</u><br>+/- 54,310 SF (1.25 AC ) (20' WIDE PVMT.)                                  |

ALL CONSTRUCTION MUST BE PERFORMED IN ACCORDANCE WITH CURRENT CHATHAM COUNTY AND NCDOT STANDARDS, SPECIFICATIONS AND DETAILS IN PLACE AT TIME OF PLAN APPROVAL

|                             | AREA CALCULATIONS |       |
|-----------------------------|-------------------|-------|
| RIPARIAN BUFFERS & WETLANDS | 13.02 AC          | 24.96 |
| PROPOSED LOTS + CABIN       | 7.35 AC           | 14.10 |
| PROPOSED RIGHT OF WAY       | 2.97 AC           | 5.709 |
| SEPTIC AREAS                | 6.50 AC           | 12.45 |
| PERIMETER BUFFER            | 6.96 AC           | 13.34 |
| SCM & PUMP STATION          | 0.39 AC           | 0.769 |
| DEDICATED OPEN SPACE        | 3.99 AC           | 7.649 |
| DEDICATED NATURAL SPACE     | 10.98 AC          | 21.05 |
|                             |                   |       |

| $\left( \right)$ | LEGEND                 |                               |     |
|------------------|------------------------|-------------------------------|-----|
|                  |                        |                               | STR |
|                  |                        | PROPOSED SEPTIC<br>FIELD      | 50  |
|                  | 50' WETLANDS<br>BUFFER | OPEN SPACE                    | 50  |
|                  | NATURAL SPACE          | WASTEWATER<br>TREATMENT PLANT | PRC |

CONSERVATION SPACE

REQUIRED

PRIMARY NATURAL AREAS (PRESERVE THESE FIRST - LIST IN ORDER OF VALUE) STATE NATURAL HERITAGE AREAS AND NATURAL HERITAGE ELEMENTS OCCURRENCES NC WILDLIFE ACTION PLAN (WAP) UPLAND SYSTEMS\* ( ≥5,000 FT<sup>2</sup> MUST EXIST) HISTORICAL AND CULTURAL RESOURCES (AS DEFINED BY SHPO AND CHATHAM HISTORICAL ASSOCIATION) TO CONNECT SEVERAL AREAS)

UPLAND POOL; UPLAND DEPRSSION SWAMP FOREST; ROCK OUTCROPS; PIEDMONT MONADNOCK FOREST; DRY-MESIC

HARDWOOD FOREST; BASIC MESIC FOREST; AND, PIEDMONT LONGLEAF PINE FOREST.

HERITAGE PROGRAM.