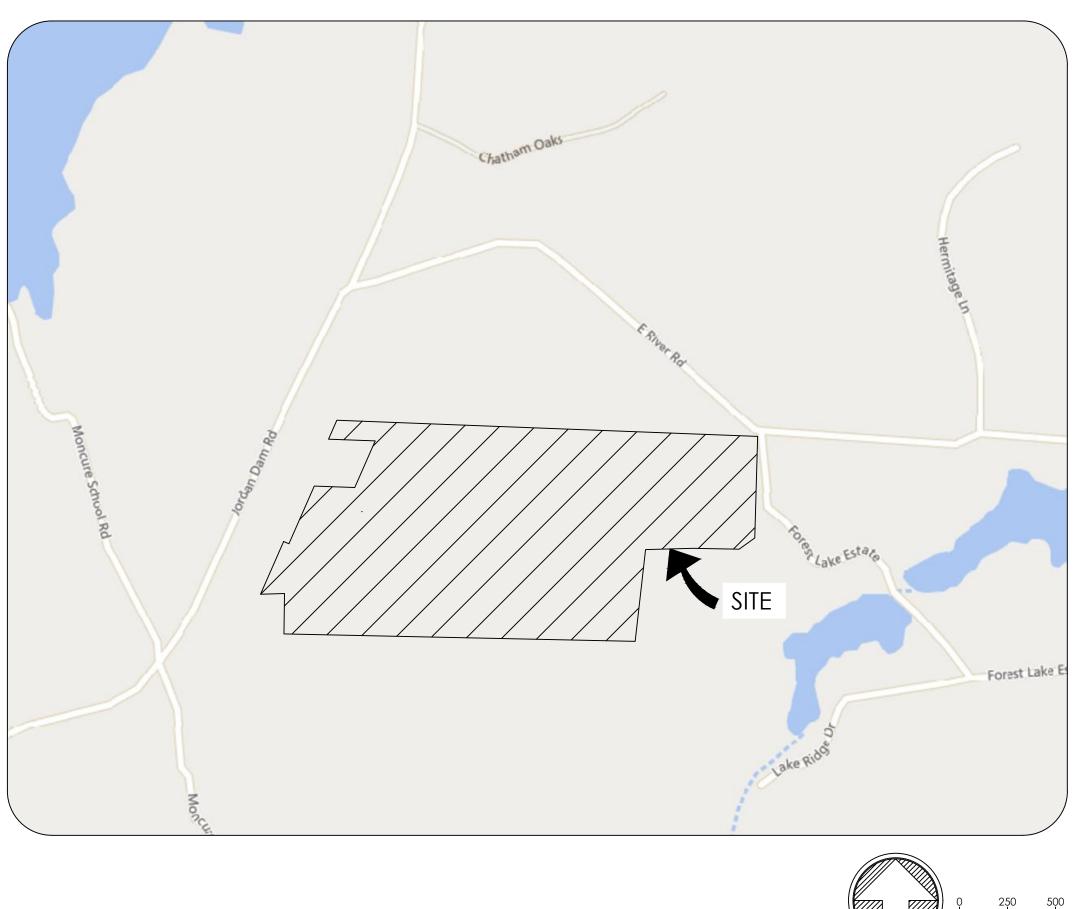

# JORDAN RETREAT FIRST PLAT UNDERFOOT PROJECT - C20050.00 CHATHAM COUNTY CASE #

LOCATION: 1092 JORDAN DAM ROAD

PREPARED BY:

CONTACT: LANDON M. LOVELACE, PE LLOVELACE@UNDERFOOTENGINEERING.COM

| SITE DATA                                                                                                                        |                                                                                          |
|----------------------------------------------------------------------------------------------------------------------------------|------------------------------------------------------------------------------------------|
| ADDRESS:                                                                                                                         | 1092 JORDAN DAM ROAD                                                                     |
| PIN:                                                                                                                             | 9678-00-68-0000                                                                          |
| PID:                                                                                                                             | 0011433                                                                                  |
| EXISTING ZONING:                                                                                                                 | R-1                                                                                      |
| PROPOSED ZONING:                                                                                                                 | R-1 CONSERVATION SUBDIVISION                                                             |
| AREA:                                                                                                                            | 2,272,590 SF 52.17 AC                                                                    |
| WATERSHED:                                                                                                                       | WS-IV-PA                                                                                 |
| ALLOWABLE NUMBER OF U<br>PROPOSED NUMBER OF LC<br>PROPOSED UNIT DENSITY:<br>MINIMUM LOT SIZE SHOWN<br>AVG LOT SIZE:              | <ul> <li>33 (32 PROPOSED UNITS, 1 LOT FOR EXISTING CABIN)</li> <li>0.63 DU/AC</li> </ul> |
| FRONT SETBACK:                                                                                                                   | 20 FT                                                                                    |
| REAR SETBACK:                                                                                                                    | 20 FT                                                                                    |
| SIDE SETBACKS:                                                                                                                   | 7.5 FT                                                                                   |
| <u>UTILITIES:</u>                                                                                                                | WATER AND SEPTIC                                                                         |
| SEPTIC SYSTEM:                                                                                                                   | 32 - 4BR DU = 480 GPD OF WASTE WATER                                                     |
| MAX. AVERAGE DAILY FLC                                                                                                           | W TOTAL ANTICIPATED = 15,360 GPD OF WASTE WATER                                          |
| MAX. ALLOWABLE IMPERV<br><u>PROPOSED IMPERVIOUS AL</u><br>ROADWAYS:<br>WASTEWATER TREATMENT F<br>LOTS:<br>TOTAL IMPERVIOUS AREA: | <u>EEA</u><br>+/- 54,310 SF (1.25 AC ) (20' WIDE PVMT.)                                  |