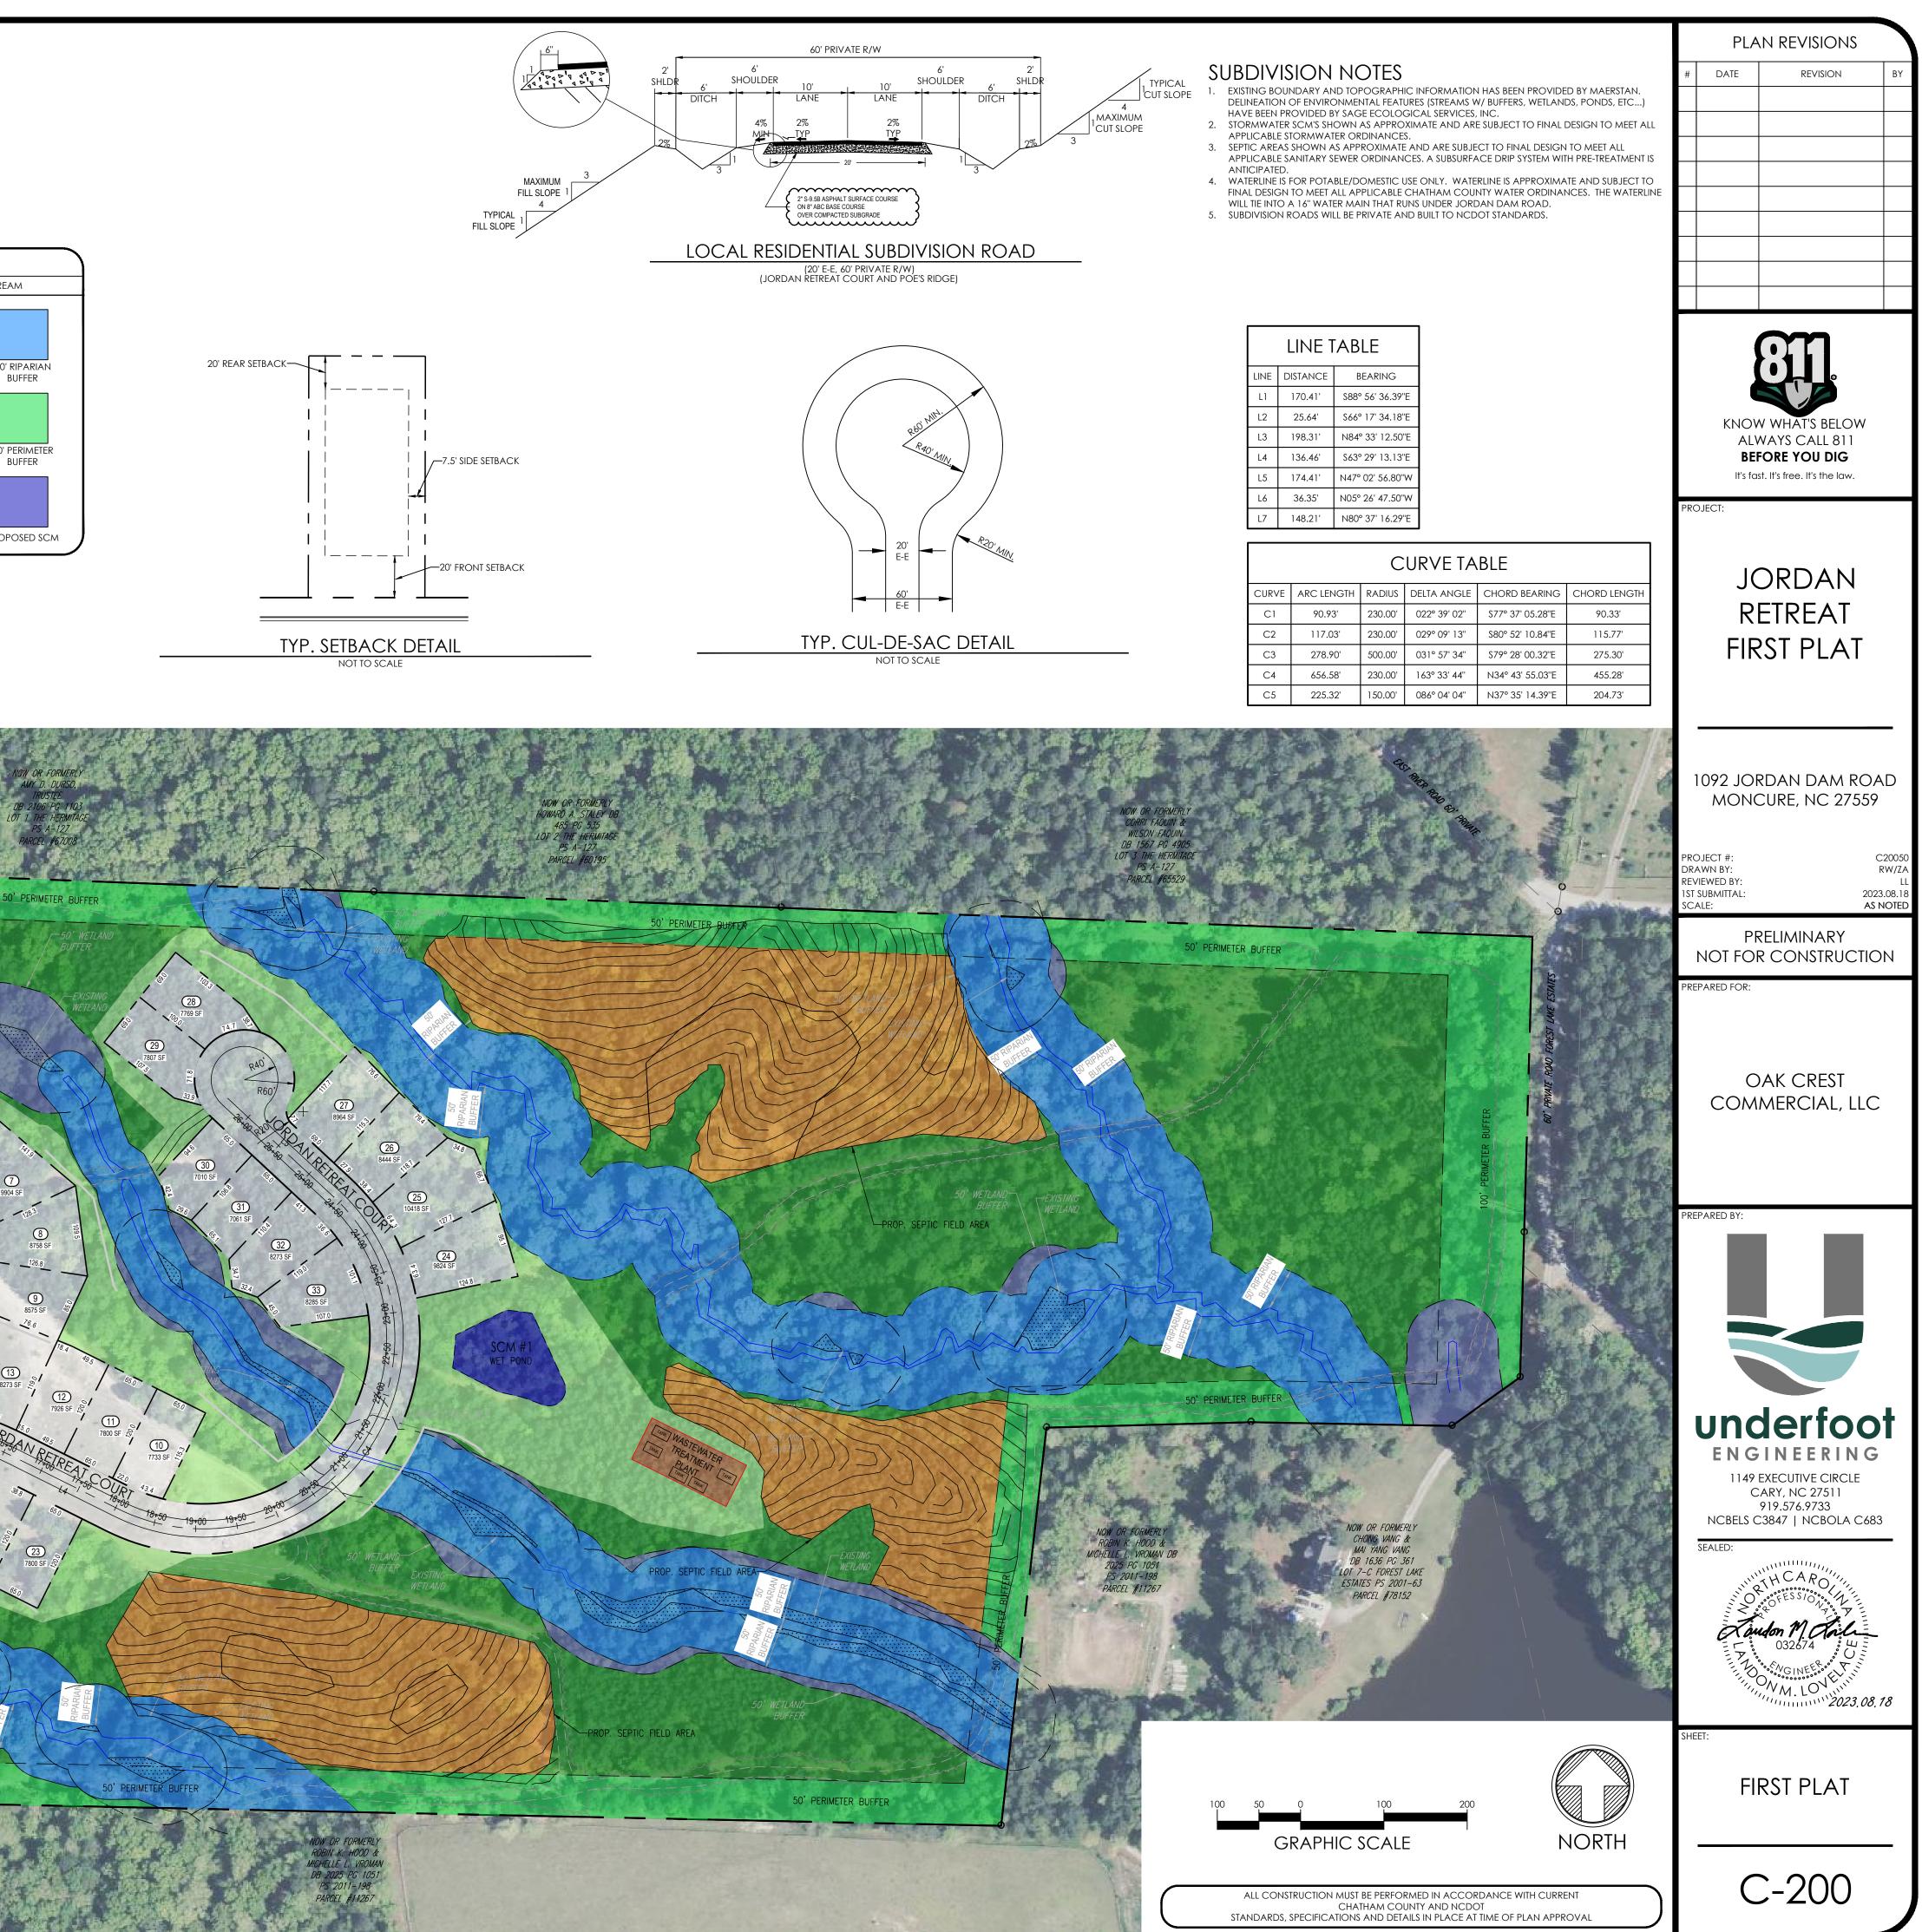

# JORDAN RETREAT FIRST PLAT UNDERFOOT PROJECT - C20050.00 CHATHAM COUNTY CASE #

LOCATION: 1092 JORDAN DAM ROAD

PREPARED BY:

CONTACT: LANDON M. LOVELACE, PE LLOVELACE@UNDERFOOTENGINEERING.COM

| SITE DATA                                                                                                                        |                                                                                          |
|----------------------------------------------------------------------------------------------------------------------------------|------------------------------------------------------------------------------------------|
| ADDRESS:                                                                                                                         | 1092 JORDAN DAM ROAD                                                                     |
| PIN:                                                                                                                             | 9678-00-68-0000                                                                          |
| PID:                                                                                                                             | 0011433                                                                                  |
| EXISTING ZONING:                                                                                                                 | R-1                                                                                      |
| PROPOSED ZONING:                                                                                                                 | R-1 CONSERVATION SUBDIVISION                                                             |
| AREA:                                                                                                                            | 2,272,590 SF 52.17 AC                                                                    |
| WATERSHED:                                                                                                                       | WS-IV-PA                                                                                 |
| ALLOWABLE NUMBER OF U<br>PROPOSED NUMBER OF LC<br>PROPOSED UNIT DENSITY:<br>MINIMUM LOT SIZE SHOWN<br>AVG LOT SIZE:              | <ul> <li>33 (32 PROPOSED UNITS, 1 LOT FOR EXISTING CABIN)</li> <li>0.63 DU/AC</li> </ul> |
| FRONT SETBACK:                                                                                                                   | 20 FT                                                                                    |
| REAR SETBACK:                                                                                                                    | 20 FT                                                                                    |
| SIDE SETBACKS:                                                                                                                   | 7.5 FT                                                                                   |
| <u>UTILITIES:</u>                                                                                                                | WATER AND SEPTIC                                                                         |
| SEPTIC SYSTEM:                                                                                                                   | 32 - 4BR DU = 480 GPD OF WASTE WATER                                                     |
| MAX. AVERAGE DAILY FLC                                                                                                           | W TOTAL ANTICIPATED = 15,360 GPD OF WASTE WATER                                          |
| MAX. ALLOWABLE IMPERV<br><u>PROPOSED IMPERVIOUS AL</u><br>ROADWAYS:<br>WASTEWATER TREATMENT F<br>LOTS:<br>TOTAL IMPERVIOUS AREA: | <u>EEA</u><br>+/- 54,310 SF (1.25 AC ) (20' WIDE PVMT.)                                  |

ALL CONSTRUCTION MUST BE PERFORMED IN ACCORDANCE WITH CURRENT CHATHAM COUNTY AND NCDOT STANDARDS, SPECIFICATIONS AND DETAILS IN PLACE AT TIME OF PLAN APPROVAL

|                             | AREA CALCULATIONS |       |
|-----------------------------|-------------------|-------|
| RIPARIAN BUFFERS & WETLANDS | 13.02 AC          | 24.96 |
| PROPOSED LOTS + CABIN       | 7.35 AC           | 14.10 |
| PROPOSED RIGHT OF WAY       | 2.97 AC           | 5.709 |
| SEPTIC AREAS                | 6.50 AC           | 12.45 |
| PERIMETER BUFFER            | 6.96 AC           | 13.34 |
| SCM & PUMP STATION          | 0.39 AC           | 0.769 |
| DEDICATED OPEN SPACE        | 3.99 AC           | 7.649 |
| DEDICATED NATURAL SPACE     | 10.98 AC          | 21.05 |
|                             |                   |       |

| $\left( \right)$ | LEGEND                 |                               |     |
|------------------|------------------------|-------------------------------|-----|
|                  |                        |                               | STR |
|                  |                        | PROPOSED SEPTIC<br>FIELD      | 50  |
|                  | 50' WETLANDS<br>BUFFER | OPEN SPACE                    | 50  |
|                  | NATURAL SPACE          | WASTEWATER<br>TREATMENT PLANT | PRC |

CONSERVATION SPACE

REQUIRED

PRIMARY NATURAL AREAS (PRESERVE THESE FIRST - LIST IN ORDER OF VALUE) STATE NATURAL HERITAGE AREAS AND NATURAL HERITAGE ELEMENTS OCCURRENCES NC WILDLIFE ACTION PLAN (WAP) UPLAND SYSTEMS\* ( ≥5,000 FT<sup>2</sup> MUST EXIST) HISTORICAL AND CULTURAL RESOURCES (AS DEFINED BY SHPO AND CHATHAM HISTORICAL ASSOCIATION) TO CONNECT SEVERAL AREAS)

UPLAND POOL; UPLAND DEPRSSION SWAMP FOREST; ROCK OUTCROPS; PIEDMONT MONADNOCK FOREST; DRY-MESIC

HARDWOOD FOREST; BASIC MESIC FOREST; AND, PIEDMONT LONGLEAF PINE FOREST.

HERITAGE PROGRAM.