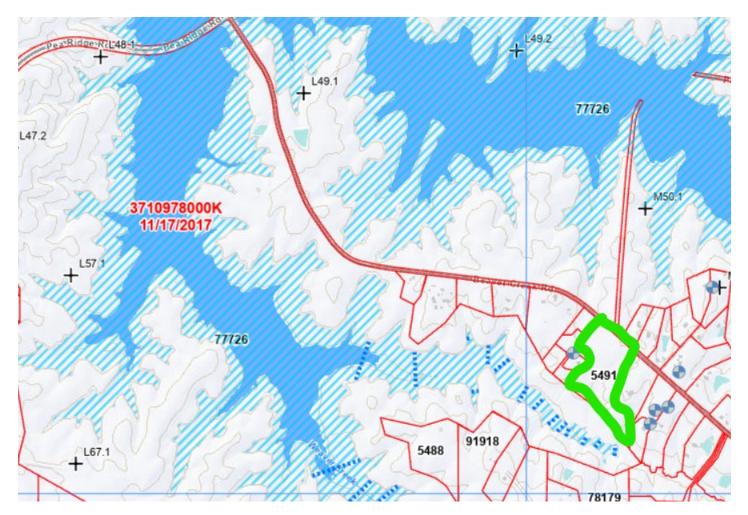

The project is located adjacent to Beaver Creek Road just under 2 miles southeast of the intersection with Pea Ridge Road. (see below.)

Let Kyler and me know if you have any questions.

Sincerely, Jeff Foster, PE