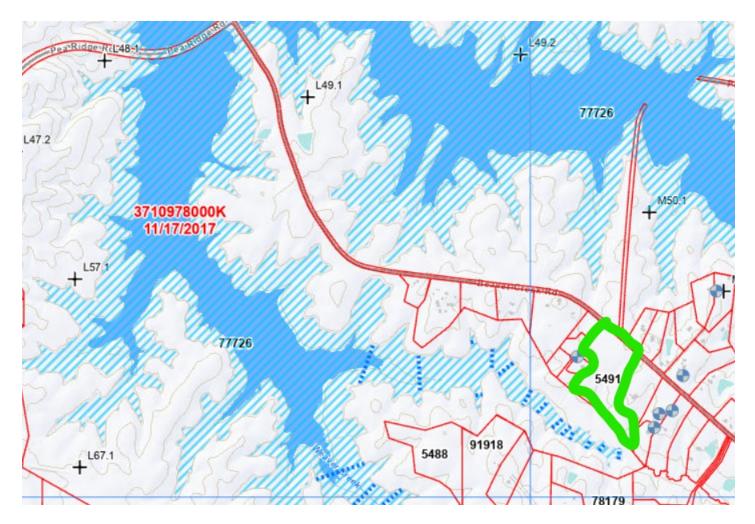

Kyler Zadell will be managing this project, so if you would like to visit the site, please contact Kyler (copied).

The project is located adjacent to Beaver Creek Road just under 2 miles southeast of the intersection with Pea Ridge Road. (see below.)

Our surveyors have been on-site picking up wetlands, streams, swales, and the like as well as doing boundary work. We have not seen any evidence of grave sites or other pre-existing structures.

The GIS doesn't show any historical structures or gravesites on the property.