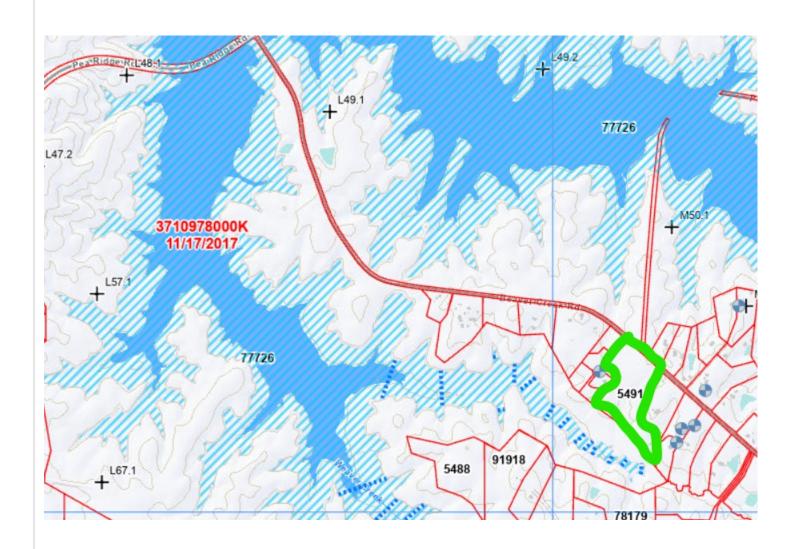

Kyler Zadell will be managing this project, so if you would like to visit the site, please contact Kyler (copied).

The project is located adjacent to Beaver Creek Road just under 2 miles southeast of the intersection with Pea Ridge Road. (see below.)

Our surveyors have been on-site picking up wetlands, streams, swales, and the like as well as doing boundary work. We have not seen any evidence of grave sites or other pre-existing structures.

The GIS doesn't show any historical structures or gravesites on the property.