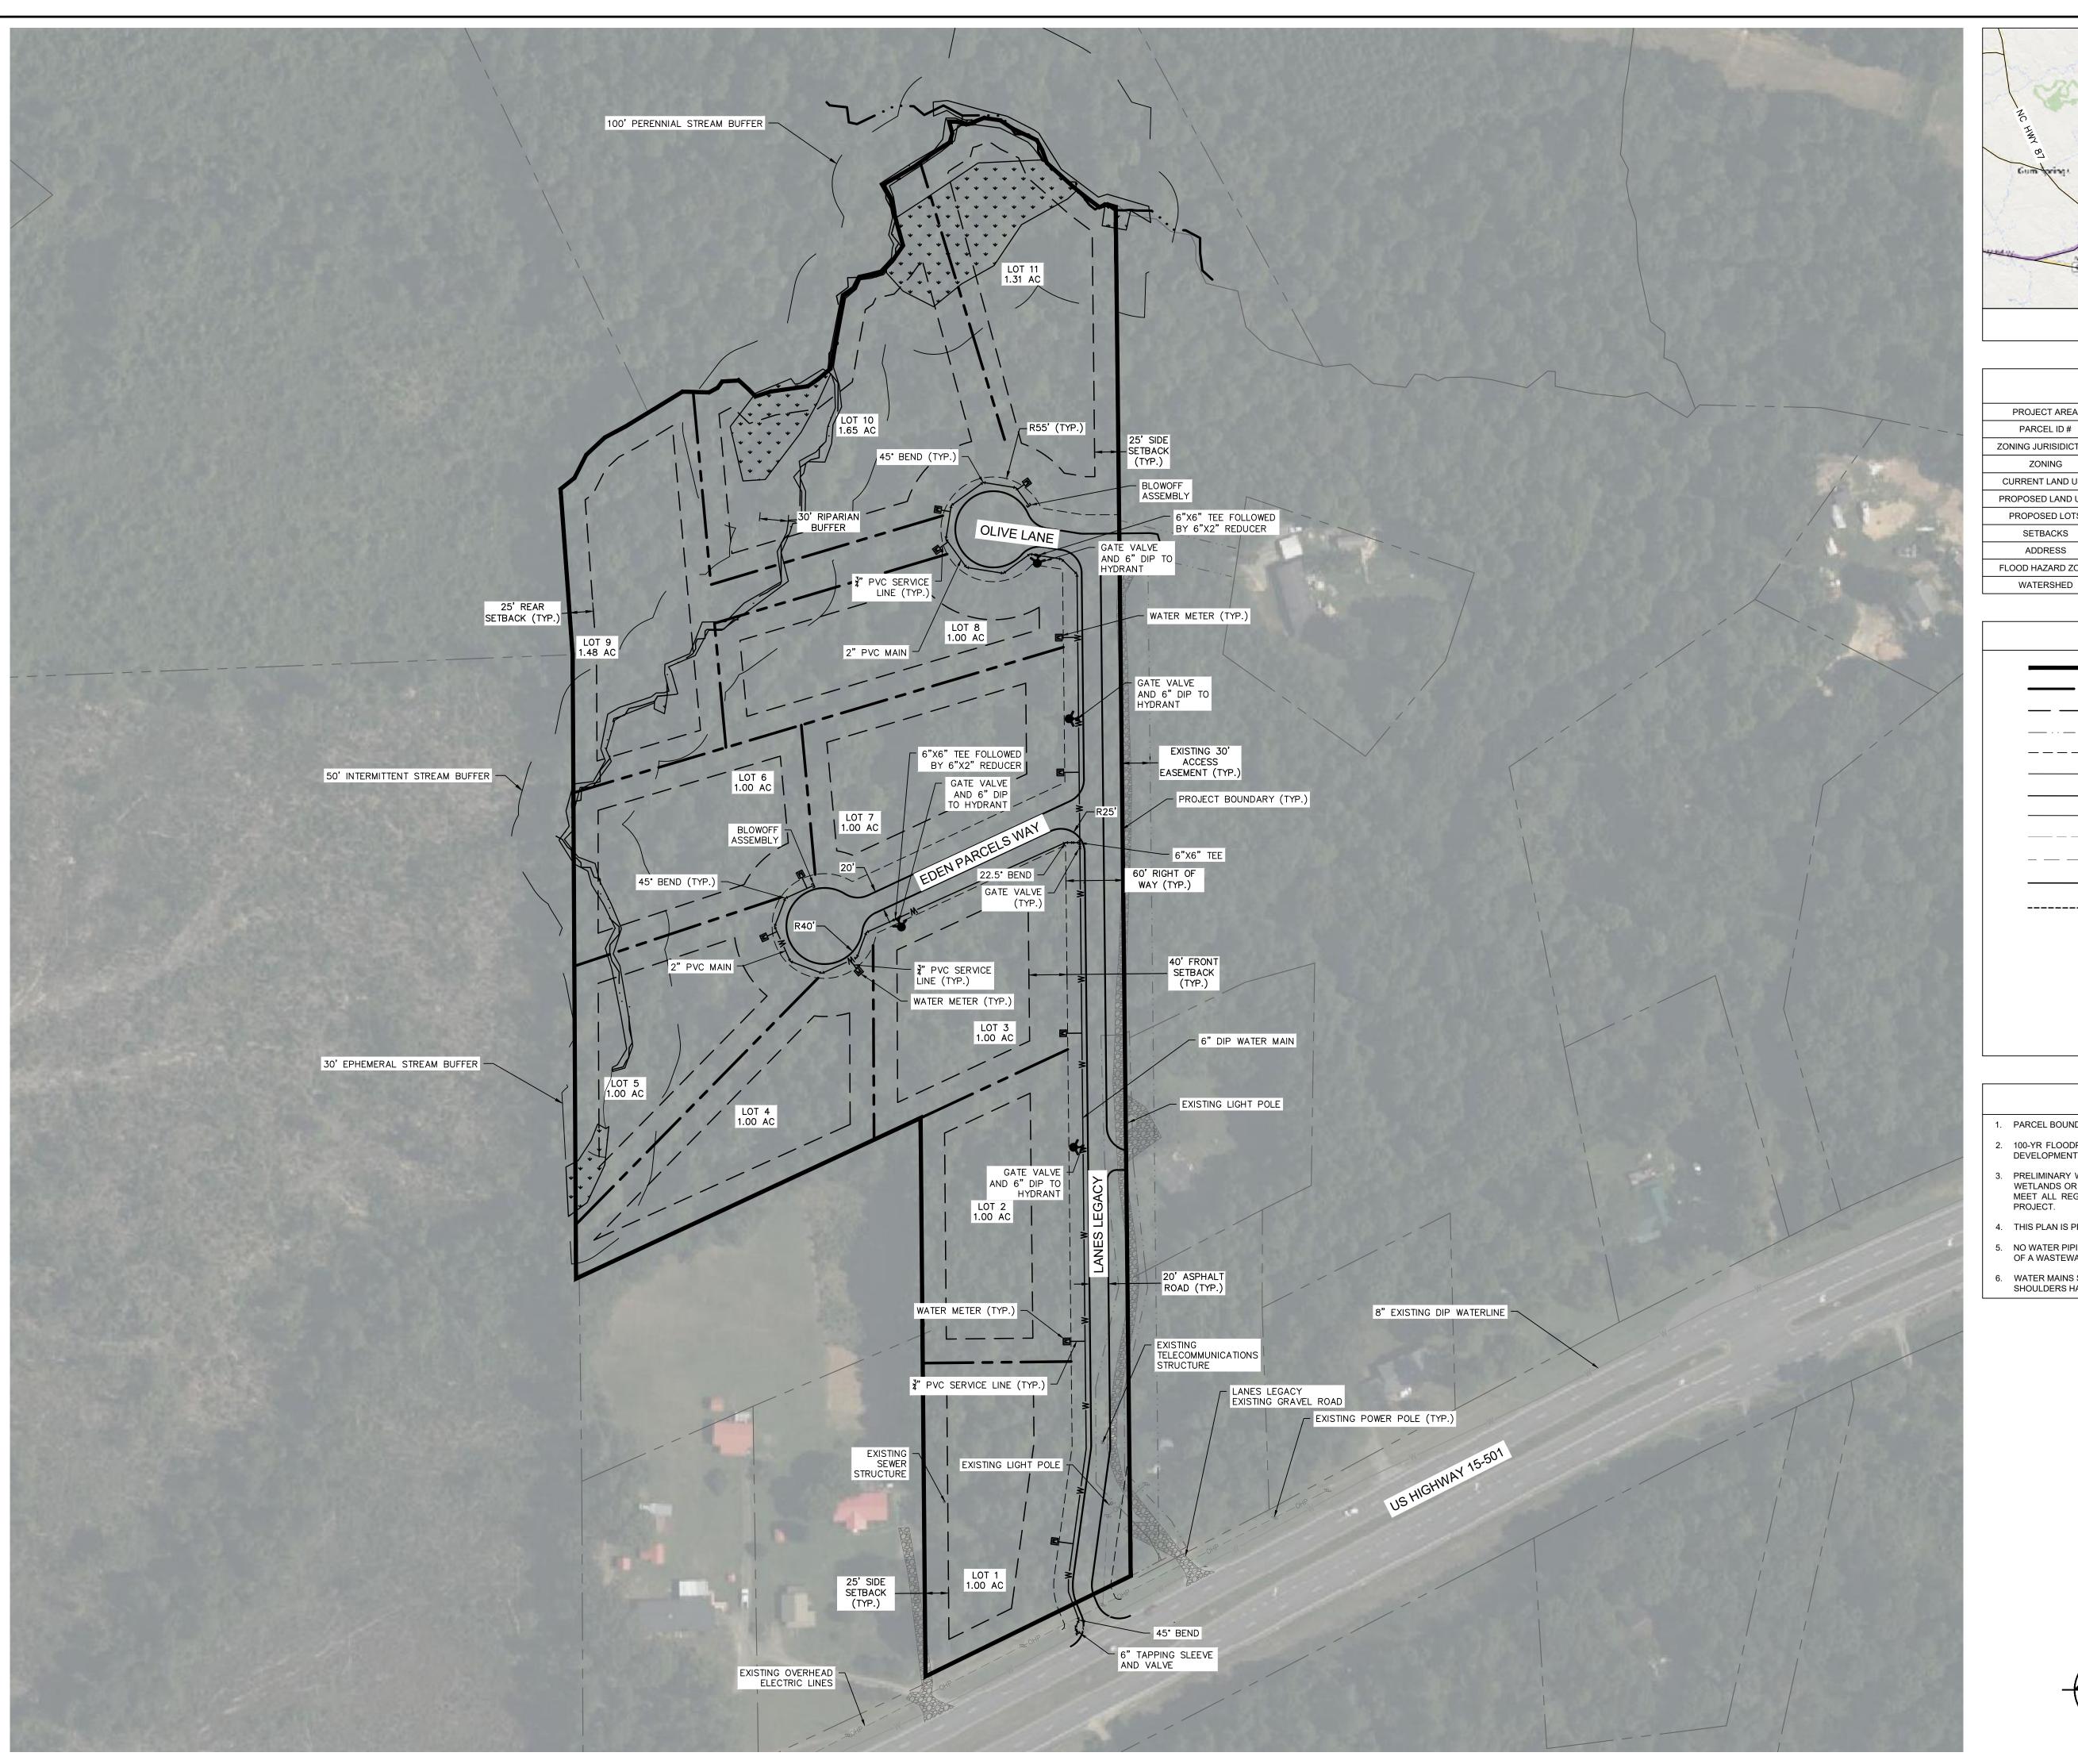

|                      | SITE DATA TABLE                          |
|----------------------|------------------------------------------|
| PROJECT AREA         | ± 14.6 ACRES                             |
| PARCEL ID #          | 0002949                                  |
| ZONING JURISIDICTION | CHATHAM COUNTY                           |
| ZONING               | R-1                                      |
| CURRENT LAND USE     | UNDEVELOPED RESIDENTIAL                  |
| PROPOSED LAND USE    | RESIDENTIAL MAJOR SUBDIVISION            |
| PROPOSED LOTS        | 11                                       |
| SETBACKS             | 40' FRONT, 25' SIDE, 25' REAR            |
| ADDRESS              | 6181 US HWY 15 501 N PITTSBORO, NC 27312 |
| FLOOD HAZARD ZONE    | NOT LOCATED IN A FLOOD ZONE              |
| WATERSHED            | WS-IV PA HAW RIVER ARM                   |

## NOTES

- PARCEL BOUNDARIES SHOWN PER RECEIVED FROM JDS ON 09/10/2021.
- 100-YR FLOODPLAINS ARE NOT ON SITE AND WILL NOT BE IMPACTED BY THE PROPOSED DEVELOPMENT. BASED ON PUBLICLY-AVAILABLE FEMA GIS DATA, ACCESSED ON 06/14/21. PRELIMINARY WETLAND INVESTIGATION COMPLETED BY KIMLEY-HORN. IT IS ASSUMED NO WETLANDS OR WATERS OF THE US ARE ON SITE AND THE PROPOSED DEVELOPMENT WILL MEET ALL REGULATORY REQUIREMENTS, AS REQUIRED BY THE DEVELOPMENT OF THIS
- 4. THIS PLAN IS PRELIMINARY AND WILL NOT BE RELEASED FOR CONSTRUCTION.
- NO WATER PIPING SHALL BE LAID LESS THAN 25 FEET HORIZONTALLY FROM ANY PORTION OF A WASTEWATER OR SEPTIC DRAINFIELD OR SPRAY-FIELD.
- WATER MAINS SHALL NOT BE INSTALLED UNTIL FINAL GRADING OF THE ROADS AND ROAD SHOULDERS HAVE BEEN COMPLETED.