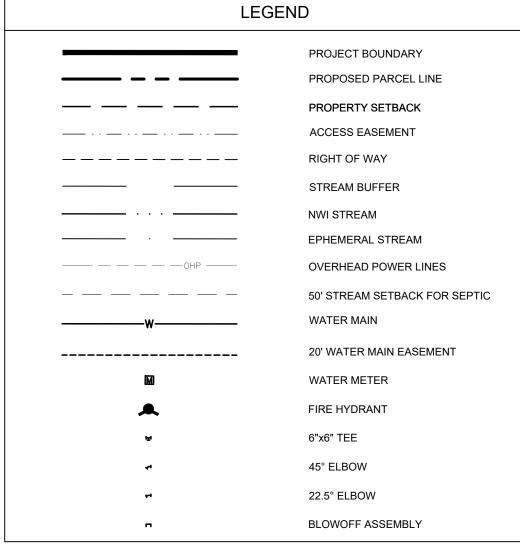

------|------------------------------------------|
| PROJECT AREA         | ± 14.6 ACRES                             |
| PARCEL ID #          | 0002949                                  |
| ZONING JURISIDICTION | CHATHAM COUNTY                           |
| ZONING               | R-1                                      |
| CURRENT LAND USE     | UNDEVELOPED RESIDENTIAL                  |
| PROPOSED LAND USE    | RESIDENTIAL MAJOR SUBDIVISION            |
| PROPOSED LOTS        | 11                                       |
| SETBACKS             | 40' FRONT, 25' SIDE, 25' REAR            |
| ADDRESS              | 6181 US HWY 15 501 N PITTSBORO, NC 27312 |
| FLOOD HAZARD ZONE    | NOT LOCATED IN A FLOOD ZONE              |
| WATERSHED            | WS-IV PA HAW RIVER ARM                   |



## NOTES

- PARCEL BOUNDARIES SHOWN PER RECEIVED FROM JDS ON 09/10/2021.
- 100-YR FLOODPLAINS ARE NOT ON SITE AND WILL NOT BE IMPACTED BY THE PROPOSED DEVELOPMENT. BASED ON PUBLICLY-AVAILABLE FEMA GIS DATA, ACCESSED ON 06/14/21. PRELIMINARY WETLAND INVESTIGATION COMPLETED BY KIMLEY-HORN. IT IS ASSUMED NO WETLANDS OR WATERS OF THE US ARE ON SITE AND THE PROPOSED DEVELOPMENT WILL MEET ALL REGULATORY REQUIREMENTS, AS REQUIRED BY THE DEVELOPMENT OF THIS
- 4. THIS PLAN IS PRELIMINARY AND WILL NOT BE RELEASED FOR CONSTRUCTION.
- NO WATER PIPING SHALL BE LAID LESS THAN 25 FEET HORIZONTALLY FROM ANY PORTION OF A WASTEWATER OR SEPTIC DRAINFIELD OR SPRAY-FIELD.
- WATER MAINS SHALL NOT BE INSTALLED UNTIL FINAL GRADING OF THE ROADS AND ROAD SHOULDERS HAVE BEEN COMPLETED.

PRELIMINARY

NOT FOR CONSTR