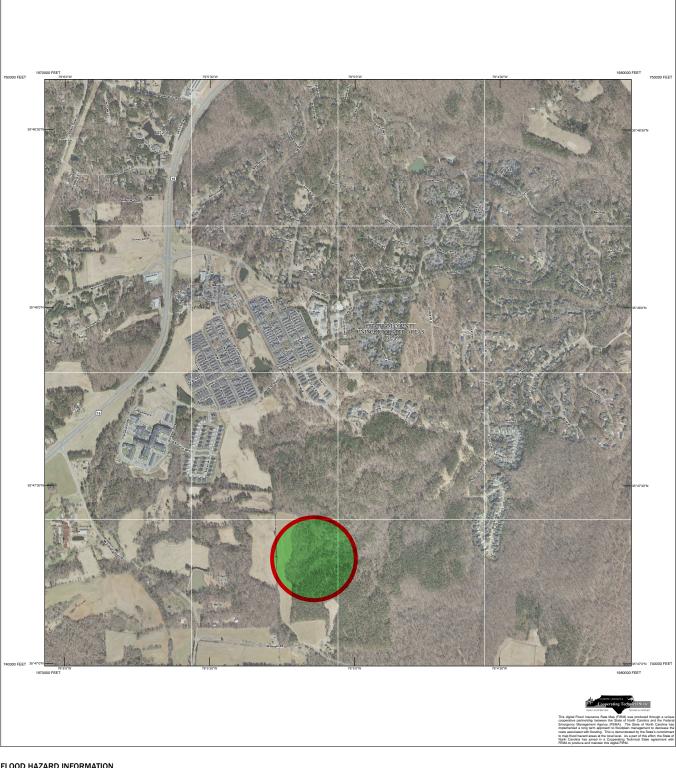

## **Dan Sears**

Permission is hereby granted to use:

Address: 0 VACANT, North Carolina 00000

Parcel Number: 95264

**Proposed Type of Work: Other** 

Conditions at the time of Determination:

Per riparian buffer report dated 4/18/2022 3 ephemeral streams, 2 intermittent streams, 1 perennial stream, and 2 potential wetlands. 30' buffer landward for ephemeral, 50' buffer landward for intermittent and wetland and 100' buffer landward for perennial.

Is proposed activity within a mapped floodplain

No

If any of the above responses are "YES" please contact Watershed Protection Department for Permitting details

FIRM Map Number: 3710977400J Map Date: 02/02/2007 Flood Zone: X - No floodable

### FLOOD HAZARD INFORMATION