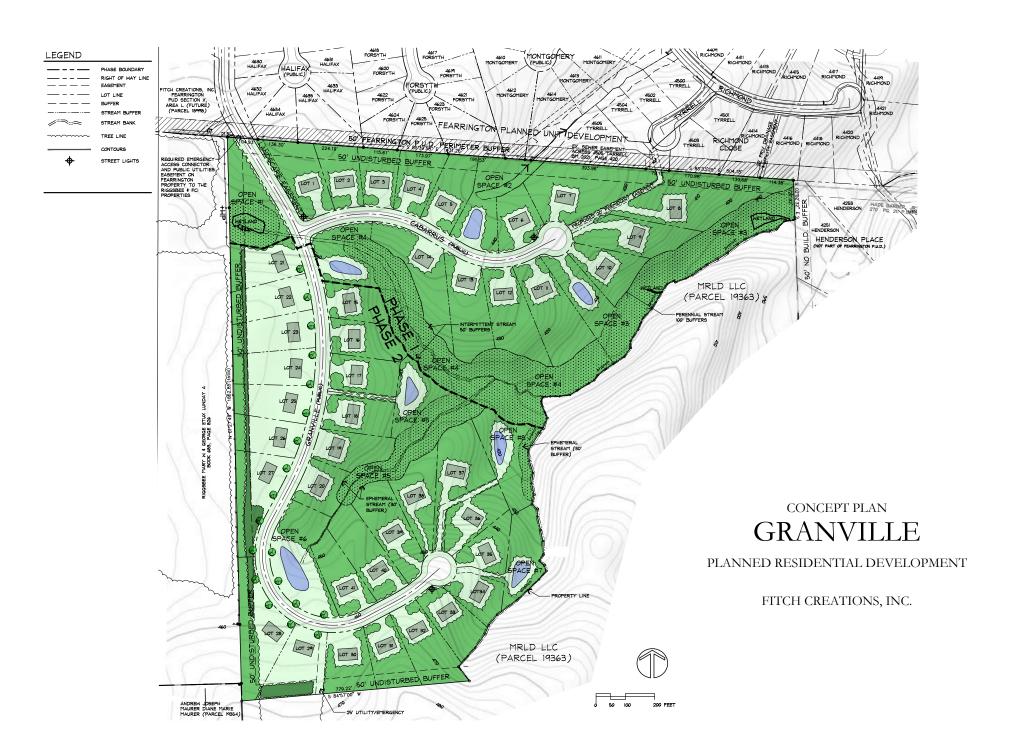

This letter is to invite you to a community meeting regarding a 41 lot residential subdivision/planned residential development special use permit on 51.8 acres Fitch Creations is proposing south of, and adjacent to, Fearrington Village near your property, on Parcel Number 95264. An informal community meeting will be held on June 28, 2022 beginning at 6:30 pm at The Fearrington Village Center Barn, and will last approximately one hour. Detailed directions are attached. The proposed lots will be served by County water. Wastewater is via Fearrington Utilities, LLC. The subdivision is shown with an average lot size of 0.83 acres, and 13.43 acres of dedicated open space. Plans of the proposed development will be on display and you will have the opportunity to voice your concerns and ask questions of people knowledgeable about the details of our project. The plans may be revised based on your input before we submit to the County.

#### Attachements:

- Meeting Location Map
- Maps of Subdivision Location
- Proposed Development Plan

**Chatham County Tax Map** 

**LOCATION MAP** -

PROPOSED GRANVILLE