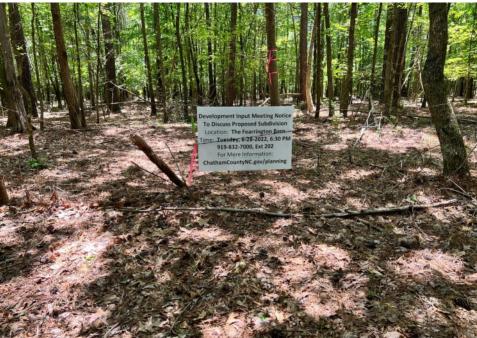

Re: <u>Development Input Meeting</u> for GRANVILLE Subdivision with a Planned Residential Development Special Use Permit, located south of, and adjacent to, Fearrington Village on June 28, 2022.

Dear Adjacent Property Owner:

This letter is to invite you to a community meeting regarding a 41 lot residential subdivision/planned residential development special use permit on 51.8 acres Fitch Creations is proposing south of, and adjacent to, Fearrington Village near your property, on Parcel Number 95264. An informal community meeting will be held on June 28, 2022 beginning at 6:30 pm at The Fearrington Village Center Barn, and will last approximately one hour. Detailed directions are attached. The proposed lots will be served by County water. Wastewater is via Fearrington Utilities, LLC. The subdivision is shown with an average lot size of 0.83 acres, and 13.43 acres of dedicated open space. Plans of the proposed development will be on display and you will have the opportunity to voice your concerns and ask questions of people knowledgeable about the details of our project. The plans may be revised based on your input before we submit to the County.