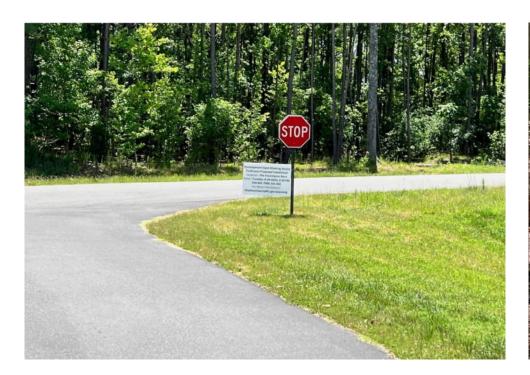

Re: <u>Development Input Meeting</u> for GRANVILLE Subdivision with a Planned Residential Development Special Use Permit, located south of, and adjacent to, Fearrington Village on June 28, 2022.

Dear Adjacent Property Owner:

This letter is to invite you to a community meeting regarding a 41 lot residential subdivision/planned residential development special use permit on 51.8 acres Fitch Creations is proposing south of, and adjacent to, Fearrington Village near your property, on Parcel Number 95264. An informal community meeting will be held on June 28, 2022 beginning at 6:30 pm at The Fearrington Village Center Barn, and will last approximately one hour. Detailed directions are attached. The proposed lots will be served by County water. Wastewater is via Fearrington Utilities, LLC. The subdivision is shown with an average lot size of 0.83 acres, and 13.43 acres of dedicated open space. Plans of the proposed development will be on display and you will have the opportunity to voice your concerns and ask questions of people knowledgeable about the details of our project. The plans may be revised based on your input before we submit to the County.