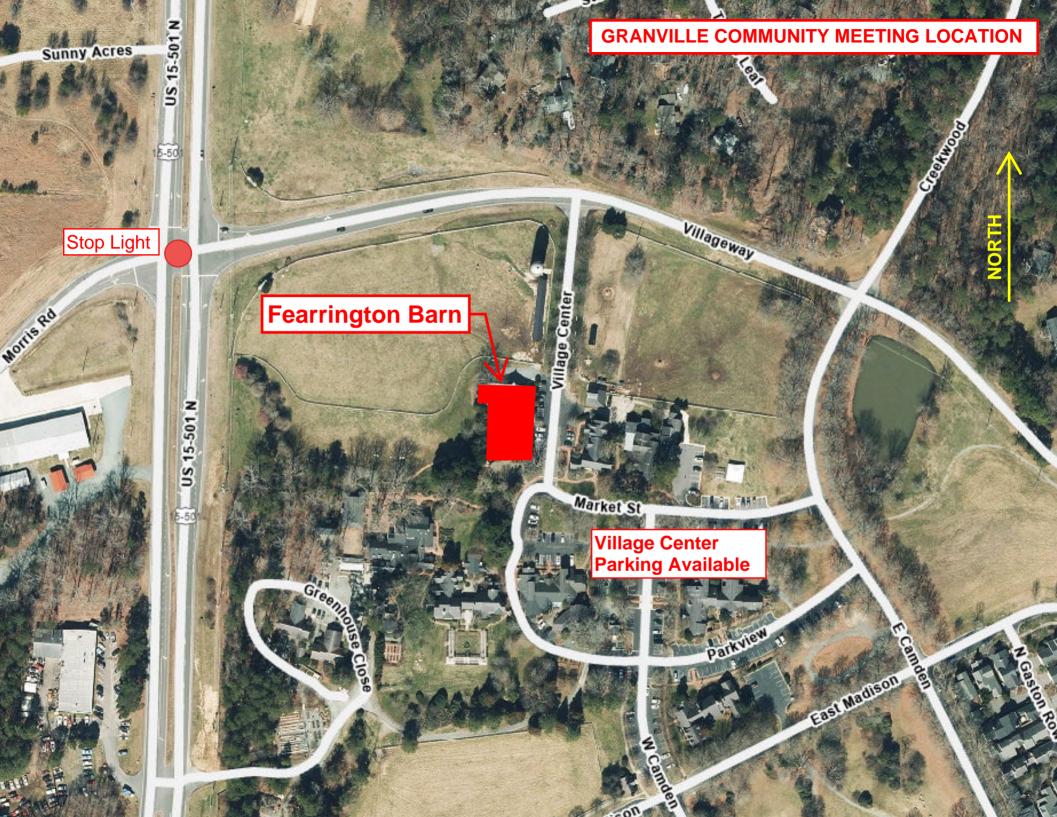

-and-

<u>ATTACHMENT TO:</u> Report of Community Meeting Required by the Chatham County Zoning Ordinance (Granville Special Use Permit Application)

MEETING HELD: Tuesday, 28 June 2020, 6:30 PM, Fearrington Village Barn

#### Attachements:

- Meeting Location Map
- Maps of Subdivision Location
- Proposed Development Plan

**Chatham County Tax Map** 

**LOCATION MAP** -

PROPOSED GRANVILLE