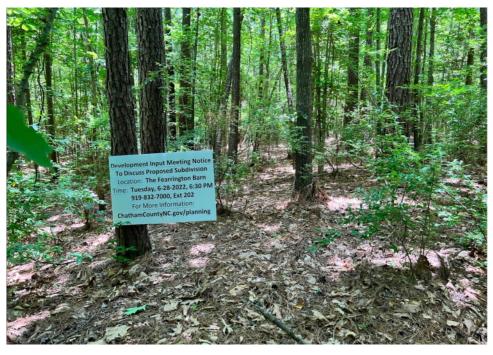

Re: <u>Development Input Meeting</u> for GRANVILLE Subdivision with a Planned Residential Development Special Use Permit, located south of, and adjacent to, Fearrington Village on June 28, 2022.

Dear Adjacent Property Owner:

This letter is to invite you to a community meeting regarding a 41 lot residential subdivision/planned residential development special use permit on 51.8 acres Fitch Creations is proposing south of, and adjacent to, Fearrington Village near your property, on Parcel Number 95264. An informal community meeting will be held on June 28, 2022 beginning at 6:30 pm at The Fearrington Village Center Barn, and will last approximately one hour. Detailed directions are attached. The proposed lots will be served by County water. Wastewater is via Fearrington Utilities, LLC. The subdivision is shown with an average lot size of 0.83 acres, and 13.43 acres of dedicated open space. Plans of the proposed development will be on display and you will have the opportunity to voice your concerns and ask questions of people knowledgeable about the details of our project. The plans may be revised based on your input before we submit to the County.