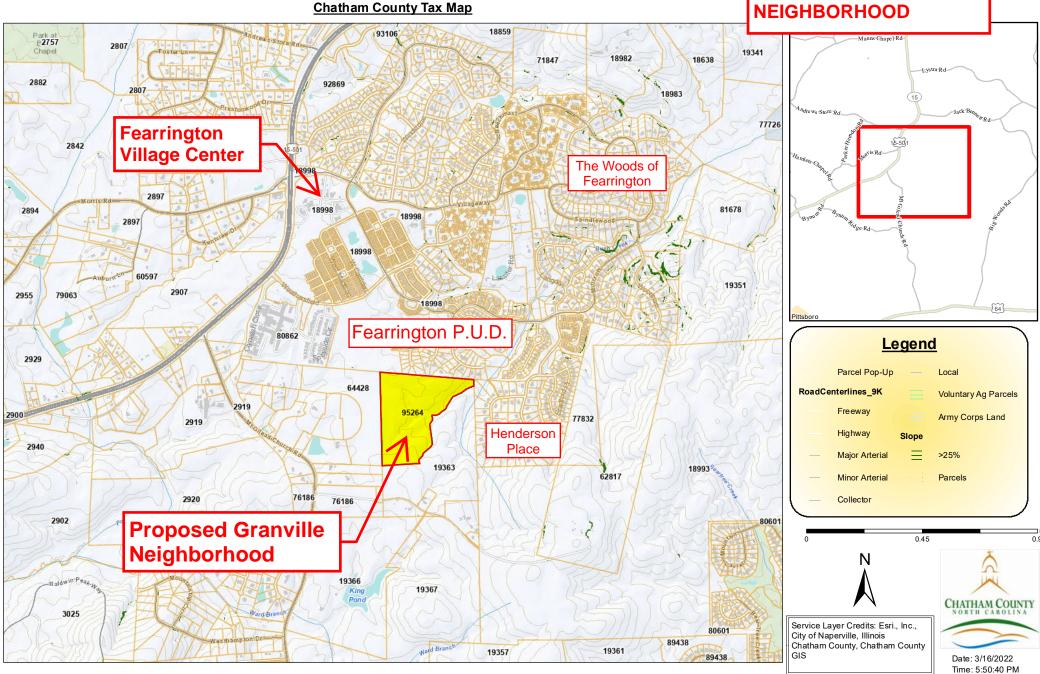

#### Attachements:

- Meeting Location Map
- Maps of Subdivision Location
- Proposed Development Plan

**Chatham County Tax Map** 

**LOCATION MAP** -

PROPOSED GRANVILLE

### **Chatham County Tax Map**

LOCATION MAP -PROPOSED GRANVILLE NEIGHBORHOOD