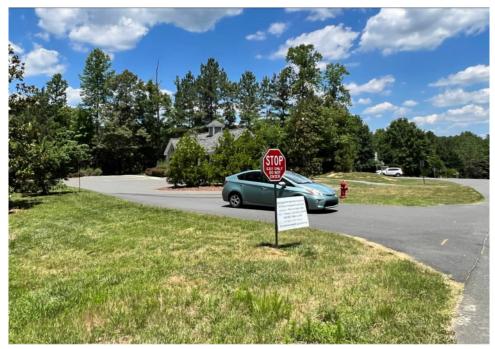

Re: <u>Development Input Meeting</u> for GRANVILLE Subdivision with a Planned Residential Development Special Use Permit, located south of, and adjacent to, Fearrington Village on June 28, 2022.

Dear Adjacent Property Owner:

This letter is to invite you to a community meeting regarding a 41 lot residential subdivision/planned residential development special use permit on 51.8 acres Fitch Creations is proposing south of, and adjacent to, Fearrington Village near your property, on Parcel Number 95264. An informal community meeting will be held on June 28, 2022 beginning at 6:30 pm at The Fearrington Village Center Barn, and will last approximately one hour. Detailed directions are attached. The proposed lots will be served by County water. Wastewater is via Fearrington Utilities, LLC. The subdivision is shown with an average lot size of 0.83 acres, and 13.43 acres of dedicated open space. Plans of the proposed development will be on display and you will have the opportunity to voice your concerns and ask questions of people knowledgeable about the details of our project. The plans may be revised based on your input before we submit to the County.