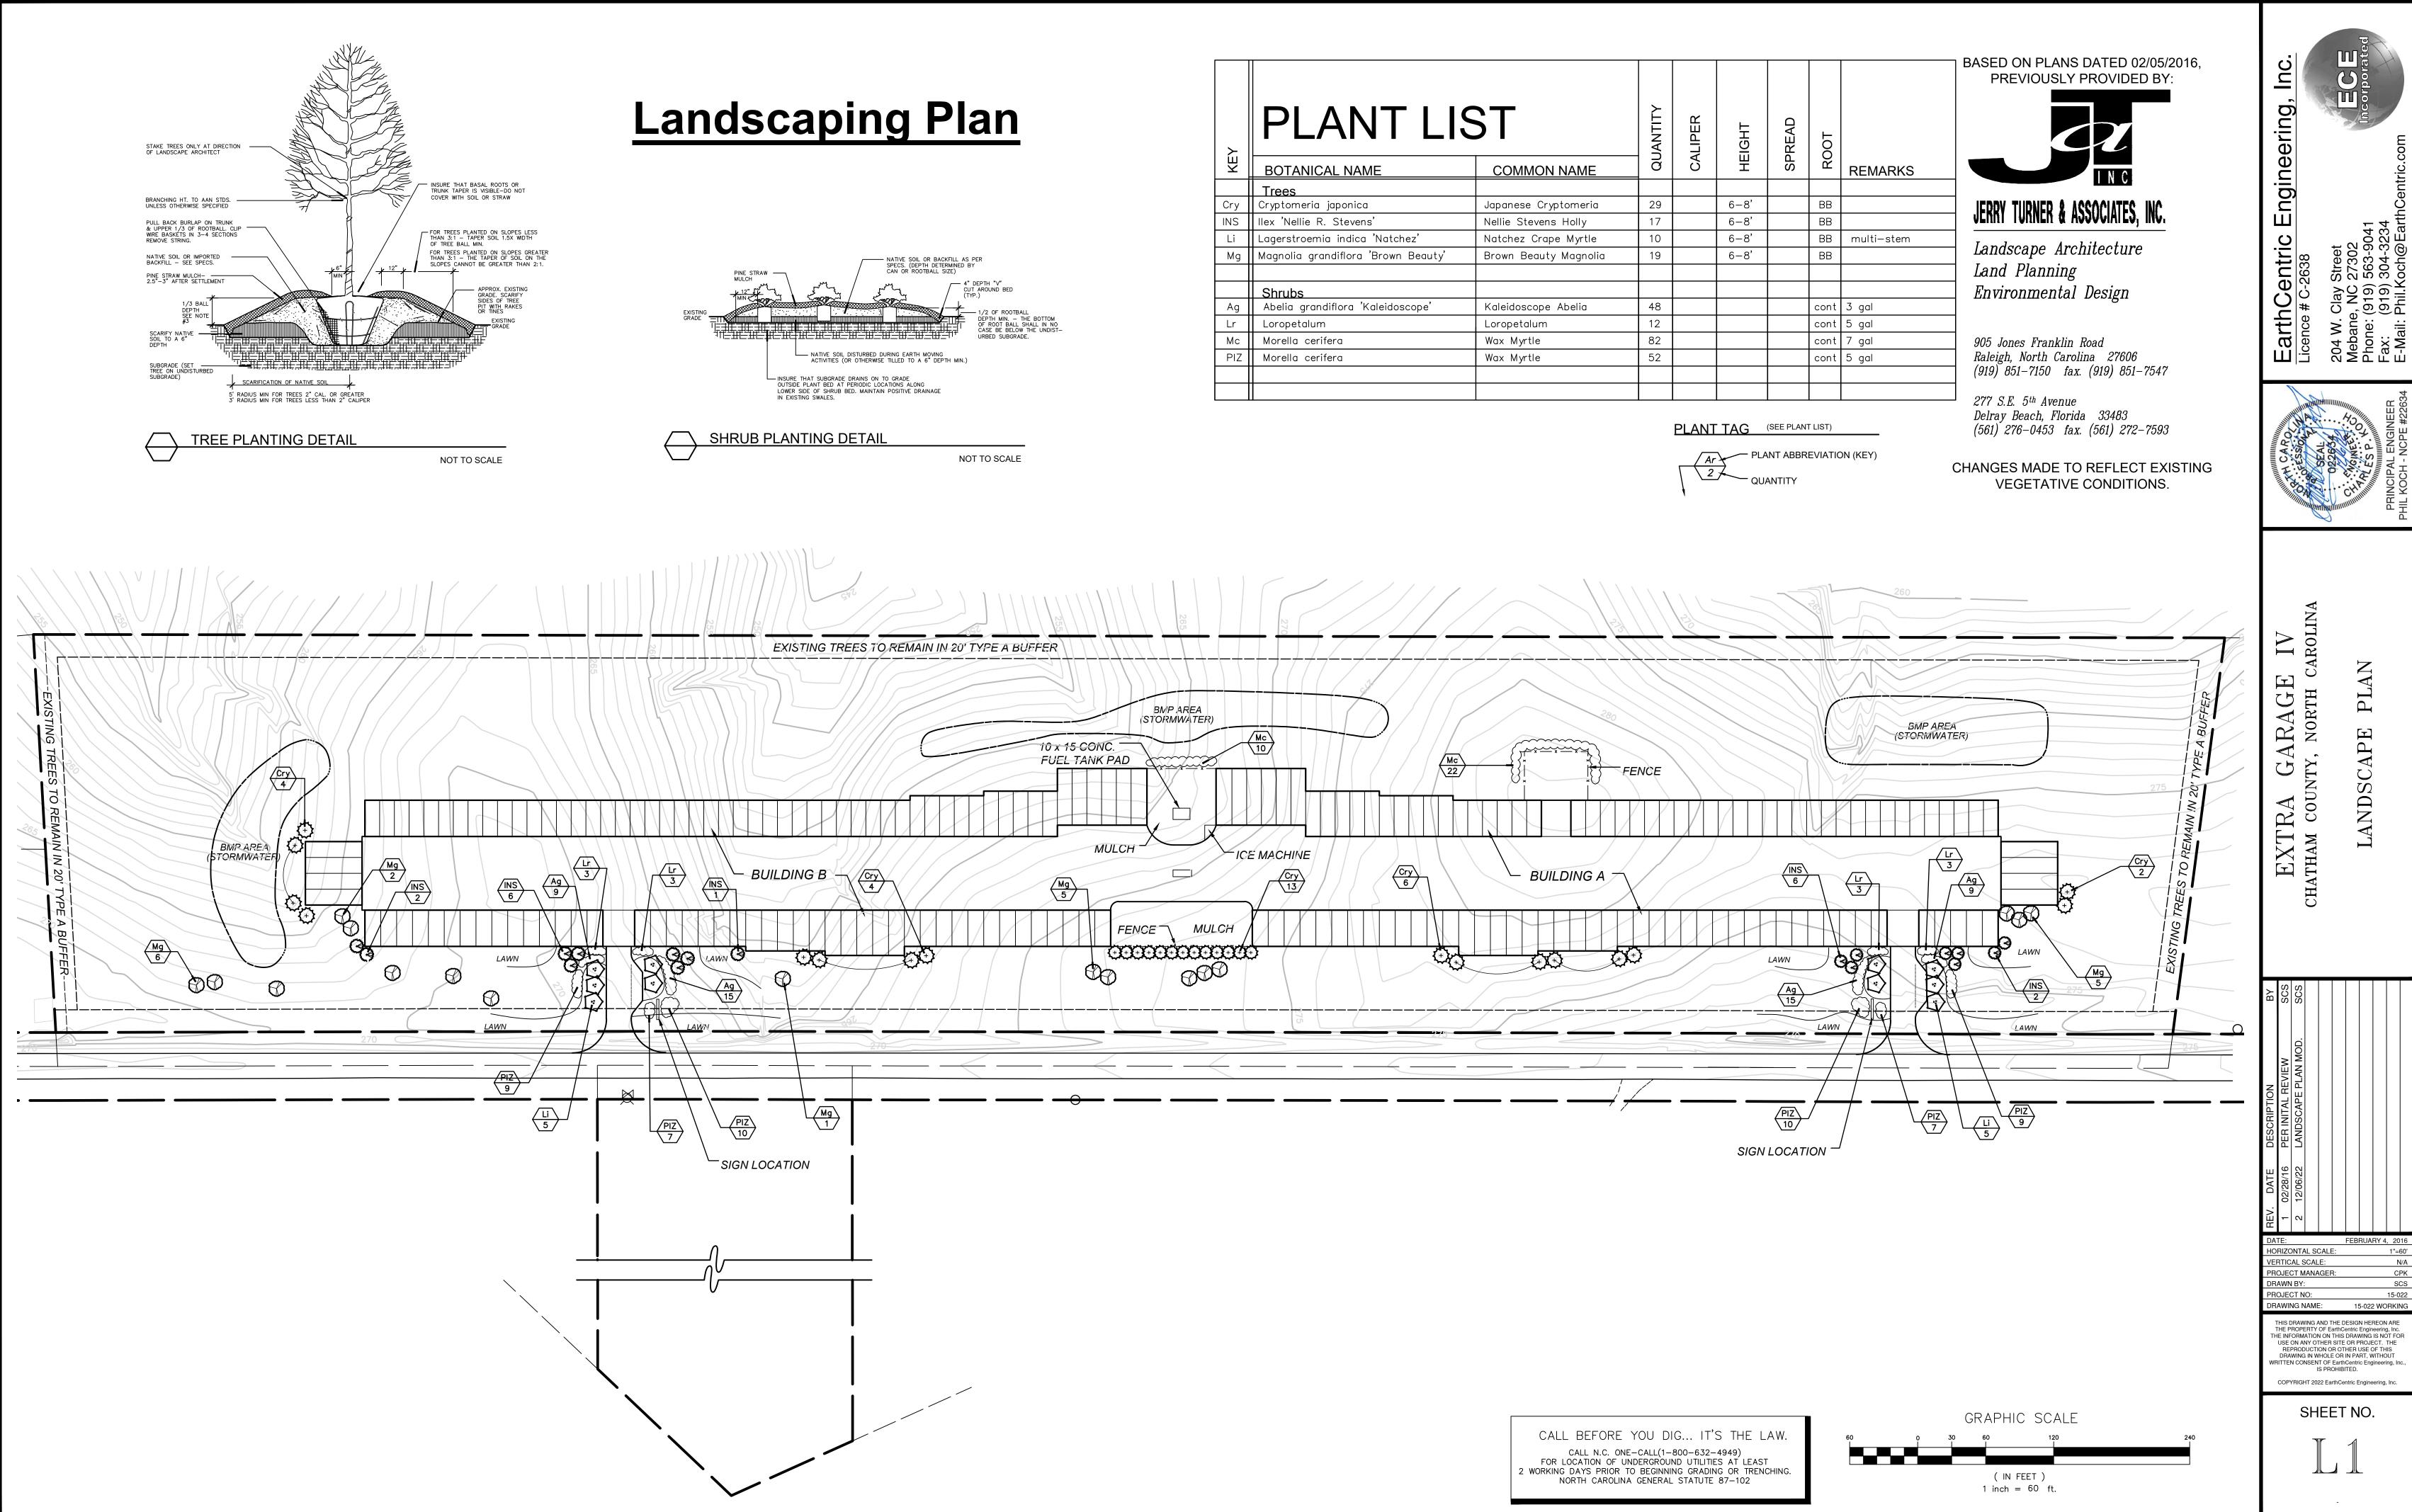

Dear Ms. Plummer,

On behalf of the applicants Walt and Teri Lewis, owners of Extra Garage Self Storage Center IV, LLC property, attached hereto are the landscaping plan (*see* p. 2) and lighting plan, including the proposed signage (*see* pp. 3-6), for the Chatham County Appearance Commission's consideration at their next meeting on December 14, 2022.

The applicants are proposing a conditional rezoning from the R-1 to the CD-NB (Neighborhood Business) for a covered boat and RV storage facility. The property is located at the address of 896 Beaver Creek Rd. and consists of two undeveloped tracts (parcel #s: 88772 and 17696) that we are seeking to rezone. As shown on the attached plans, this proposed facility will be developed only on the 88772 tract with the second 17696 parcel being left undisturbed in its natural state. Should you or the Appearance Commission have any questions prior to the meeting, please let us know.