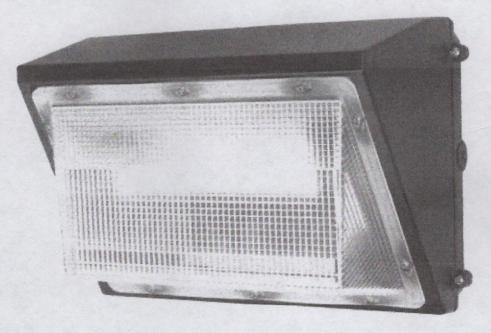

## GKOLED™ Traditional Style LED Wall Pack | GKOWP08 Series | 15,000 Lumens | 5000K | Medium Bronze

100W LED Full Cut-Off Wall Pack Light (Equal to 320W Metal Halide/High Pressure Sodium) - aspectLED

|                                                      | ED <u>Exterior and Entranc</u><br>Lighting                               | <u>e</u> <u>B</u>                     |
|------------------------------------------------------|--------------------------------------------------------------------------|---------------------------------------|
| ■ Menu<br>Q Search<br>Account                        |                                                                          |                                       |
| € 888.503,1317 CHAT LIVE WITH AN LED EXPERT          | ABOUT US SUPPORT CUSTOM OEM SOLUTIONS MY ACCOUNT                         |                                       |
| aspect LED                                           | Search our site Q Cart                                                   |                                       |
| Flexible / Strip Lights Recessed In-Ceiling Lights - | Flood Lights v Commercial v Residential v Exterior v Underwater Lights v | Power Supplies & Controls ~           |
|                                                      | Home > 100W LED Full Cut-Off Wall Pack Light (Equal to 320               | DW Metal Halide/High Pressure Sodium) |

100W LED Full Cut-Off Wall Pack Light (Equal to 320W Metal Halide/High Pressure Sodium)

Built for you in 10-15 business days SKU AL-WP-FC100-NW-100VAC

LED LIGHT COLOR Natural White (5000K)

PHOTOCELL No

\$190.38

VOLTAGE 100-277VAC

Qty 1

Add to Cart

Share:

Details

| PRODUCT DETAILS         |  |
|-------------------------|--|
| TECHNICAL DOCS & VIDEOS |  |
| FAQ                     |  |
| <br>ACCESSORIES         |  |