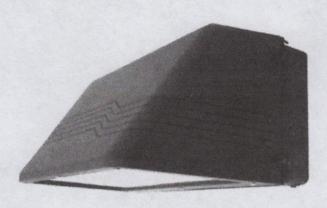

|
| € 888.503,1317 CHAT LIVE WITH AN LED EXPERT          | ABOUT US SUPPORT CUSTOM OEM SOLUTIONS MY ACCOUNT                         |                                       |
| aspect LED                                           | Search our site Q Cart                                                   |                                       |
| Flexible / Strip Lights Recessed In-Ceiling Lights - | Flood Lights v Commercial v Residential v Exterior v Underwater Lights v | Power Supplies & Controls ~           |
|                                                      | Home > 100W LED Full Cut-Off Wall Pack Light (Equal to 320               | DW Metal Halide/High Pressure Sodium) |

100W LED Full Cut-Off Wall Pack Light (Equal to 320W Metal Halide/High Pressure Sodium)



Built for you in 10-15 business days SKU AL-WP-FC100-NW-100VAC

LED LIGHT COLOR Natural White (5000K)



PHOTOCELL No

\$190.38



VOLTAGE 100-277VAC



Qty 1

Add to Cart

Share:

Details

| PRODUCT DETAILS         |  |
|-------------------------|--|
| TECHNICAL DOCS & VIDEOS |  |
| FAQ                     |  |
| <br>ACCESSORIES         |  |

https://www.aspectled.com/products/95w-led-full-cut-off-wall-pack-light-equal-to 20w?msclkid=97fa90ad0c8d14f90f5cf3dea8568165&utm\_source=bin... 1/3

## **Lighting Plan-Interior**