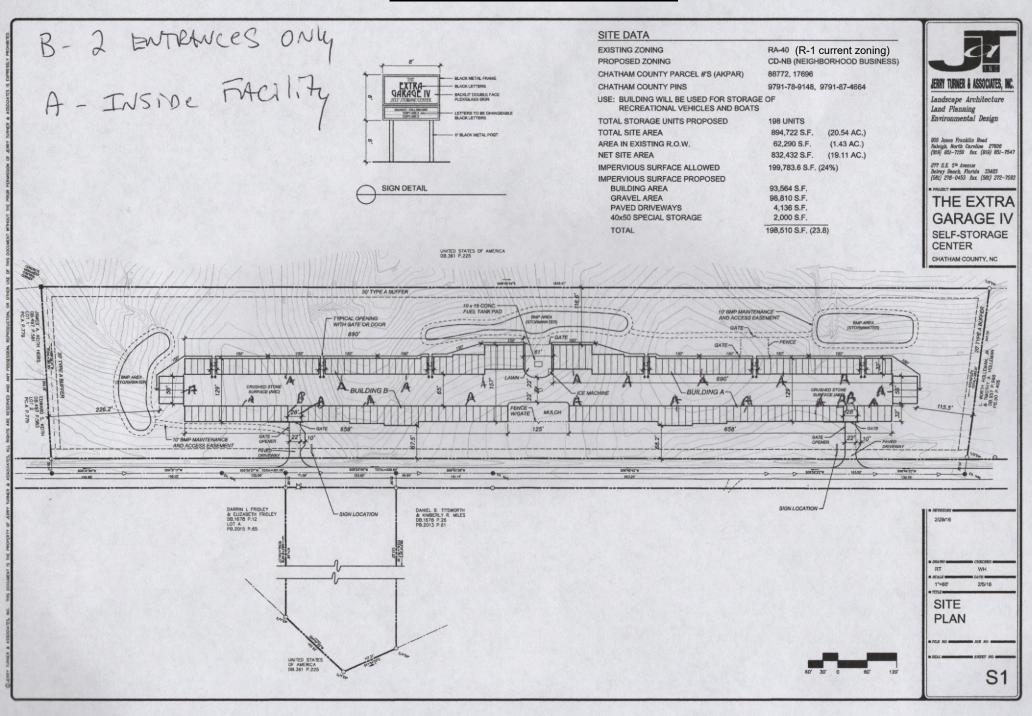

Dear Ms. Plummer,

On behalf of the applicants Walt and Teri Lewis, owners of Extra Garage Self Storage Center IV, LLC property, attached hereto are the landscaping plan (*see* p. 2) and lighting plan, including the proposed signage (*see* pp. 3-6), for the Chatham County Appearance Commission's consideration at their next meeting on December 14, 2022.

## **Lighting Plan-Interior**