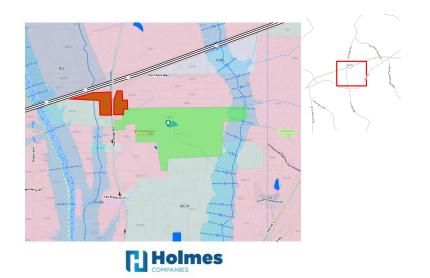

# Gateway Park

**Rezoning Request** 

18.2 Acres

U.S. Route 1 and Pea Ridge Road, Cape Fear Township