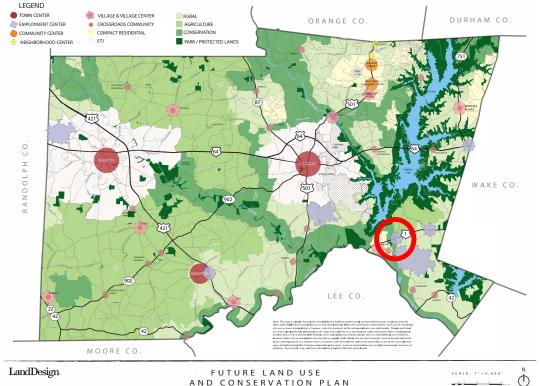

#### Reflection of the Comprehensive Plan

### **Employment Center**

- Targeted for job-generating uses meeting today's workforce expectations
- Mix of Uses Industrial, office, and supporting retail, restaurant, service, recreation, and other uses
- Streets regional infrastructure, potential connectivity
- Public Open Space compliment/engage future Chatham County park/school site
- Locations Moncure Mega Site Area (TIP)