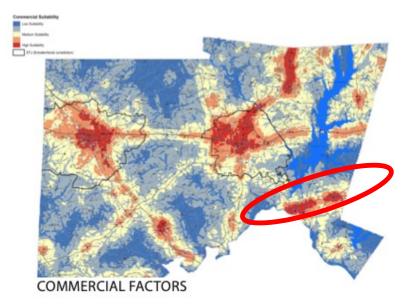

#### **COMMERCIAL SUITABILITY**

- LANDS NEAR CONCENTRATIONS OF EXISITING RESIDEN-TIAL DEVELOPMENT
- LANDS PROXIMINAL TO EXISITING COMMERCIAL AND SERVICES
- LANDS PROXIMINAL TO ACCESSIBLE HIGH TRAFFIC ROAD-WAYS
- LANDS PROXIMINAL TO MAJOR ROADS (EXISTING AND FUTURE)
- · LANDS PROXIMINAL TO EXITS
- LANDS PROXIMINAL TO EXISTING OR APPROVED COM-MERCIAL CENTERS
- · LANDS PROXIMINAL TO SEWER
- · LANDS NOT ENVIRONMENTALLY CONSTRAINED