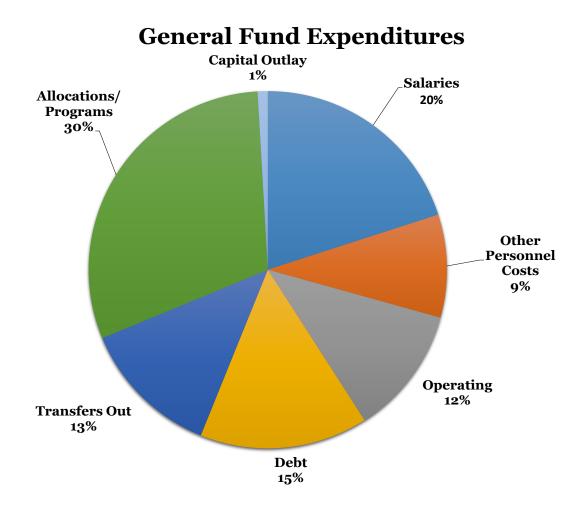

The graph above shows the breakdown of total county expenditures by type in the General Fund. As shown, most of the county's expense is allocations/programs at 30% (down from 33% last year); salaries at 20% (up from 19% last year); transfers out at 13% (same as last year); operating (up from 11% last year); debt at 15% (same as last year); other personnel costs (same as last year); and capital outlay (same as last year).