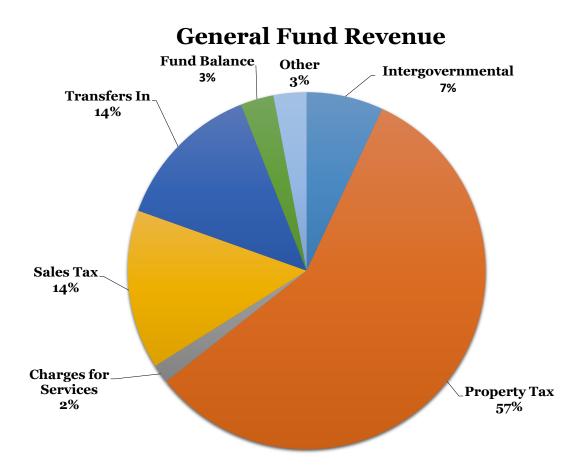

The graph above shows the breakdown of total county revenues by type for the General Fund. Most of the county's revenue comes from property tax, which – at 57% - is down from 60% last year. Other significant sources include sales tax (up from 13% last year), transfers (same as last year), restricted state and federal funds/intergovernmental (same as last year), charges for service (same as last year), fund balance (up from 2% last year), and other (same as last year). Other includes interest income, fees and permits, contributions from others, other taxes, and miscellaneous.