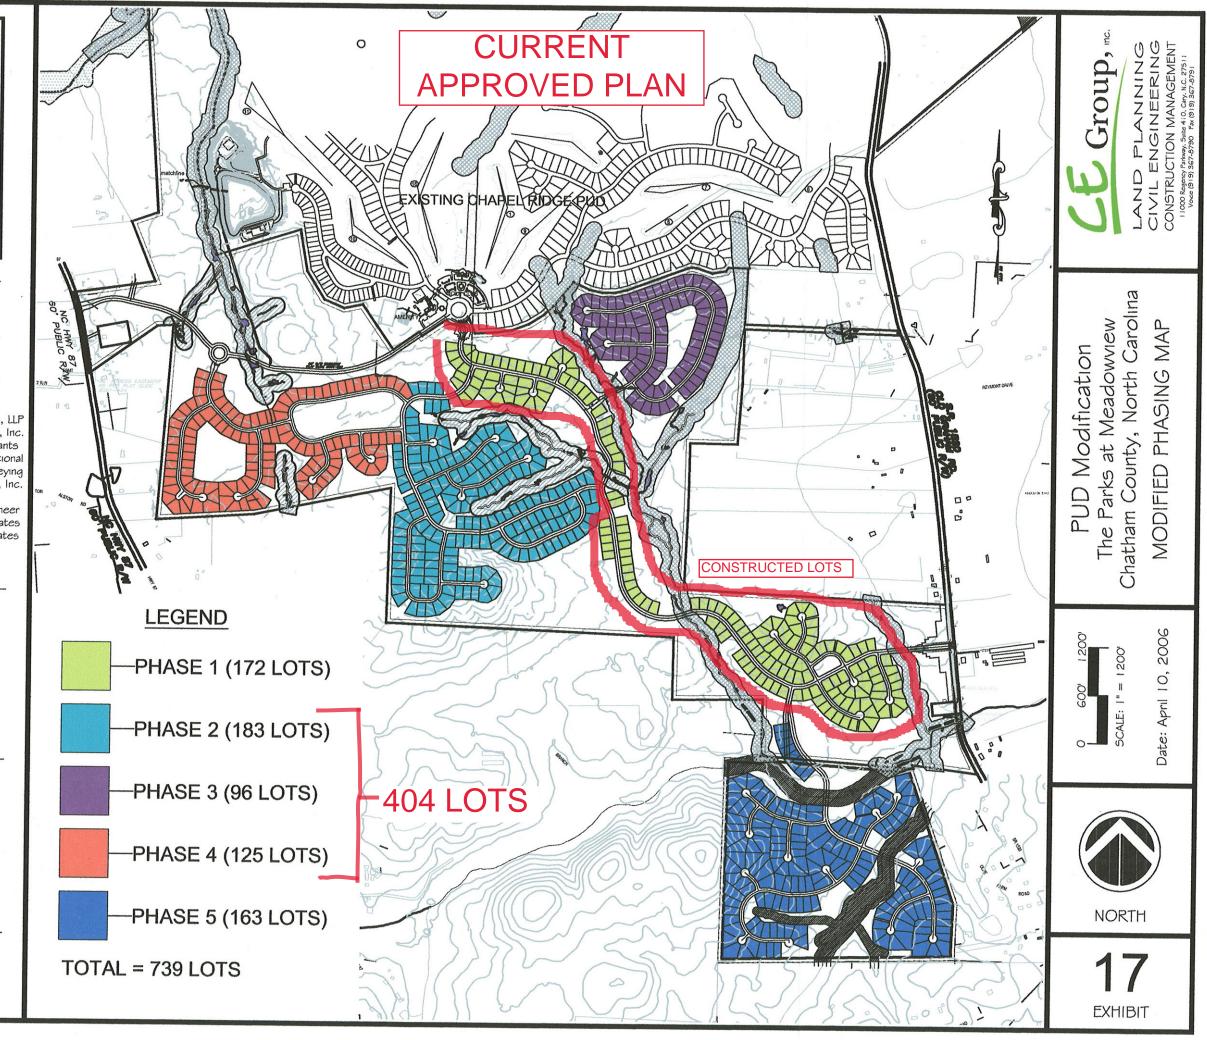

## OVERALL SITE DATA

| TOTAL SITE AREA:      | ± 948.46 Acres |
|-----------------------|----------------|
| RESIDENTIAL LOT AREA: | ± 323.4 Acres  |
| STREET RIGHT OF WAY:  | ± 79.1 Acres   |
| TOTAL OPEN SPACE:     | ± 538.5 Acres  |
| CENTRAL AMENITY AREA: | ± 7.4 Acres    |
|                       |                |

NOTE: THE FEATURES DESCRIBED AND DEPICTED HEREIN ARE BASED ON CURRENT DEVELOPMENT PLANS. ACTUAL DEVELOPMENT MAY BE SUBJECT TO CHANGE BASED UPON FURTHER COUNTY REVIEW.