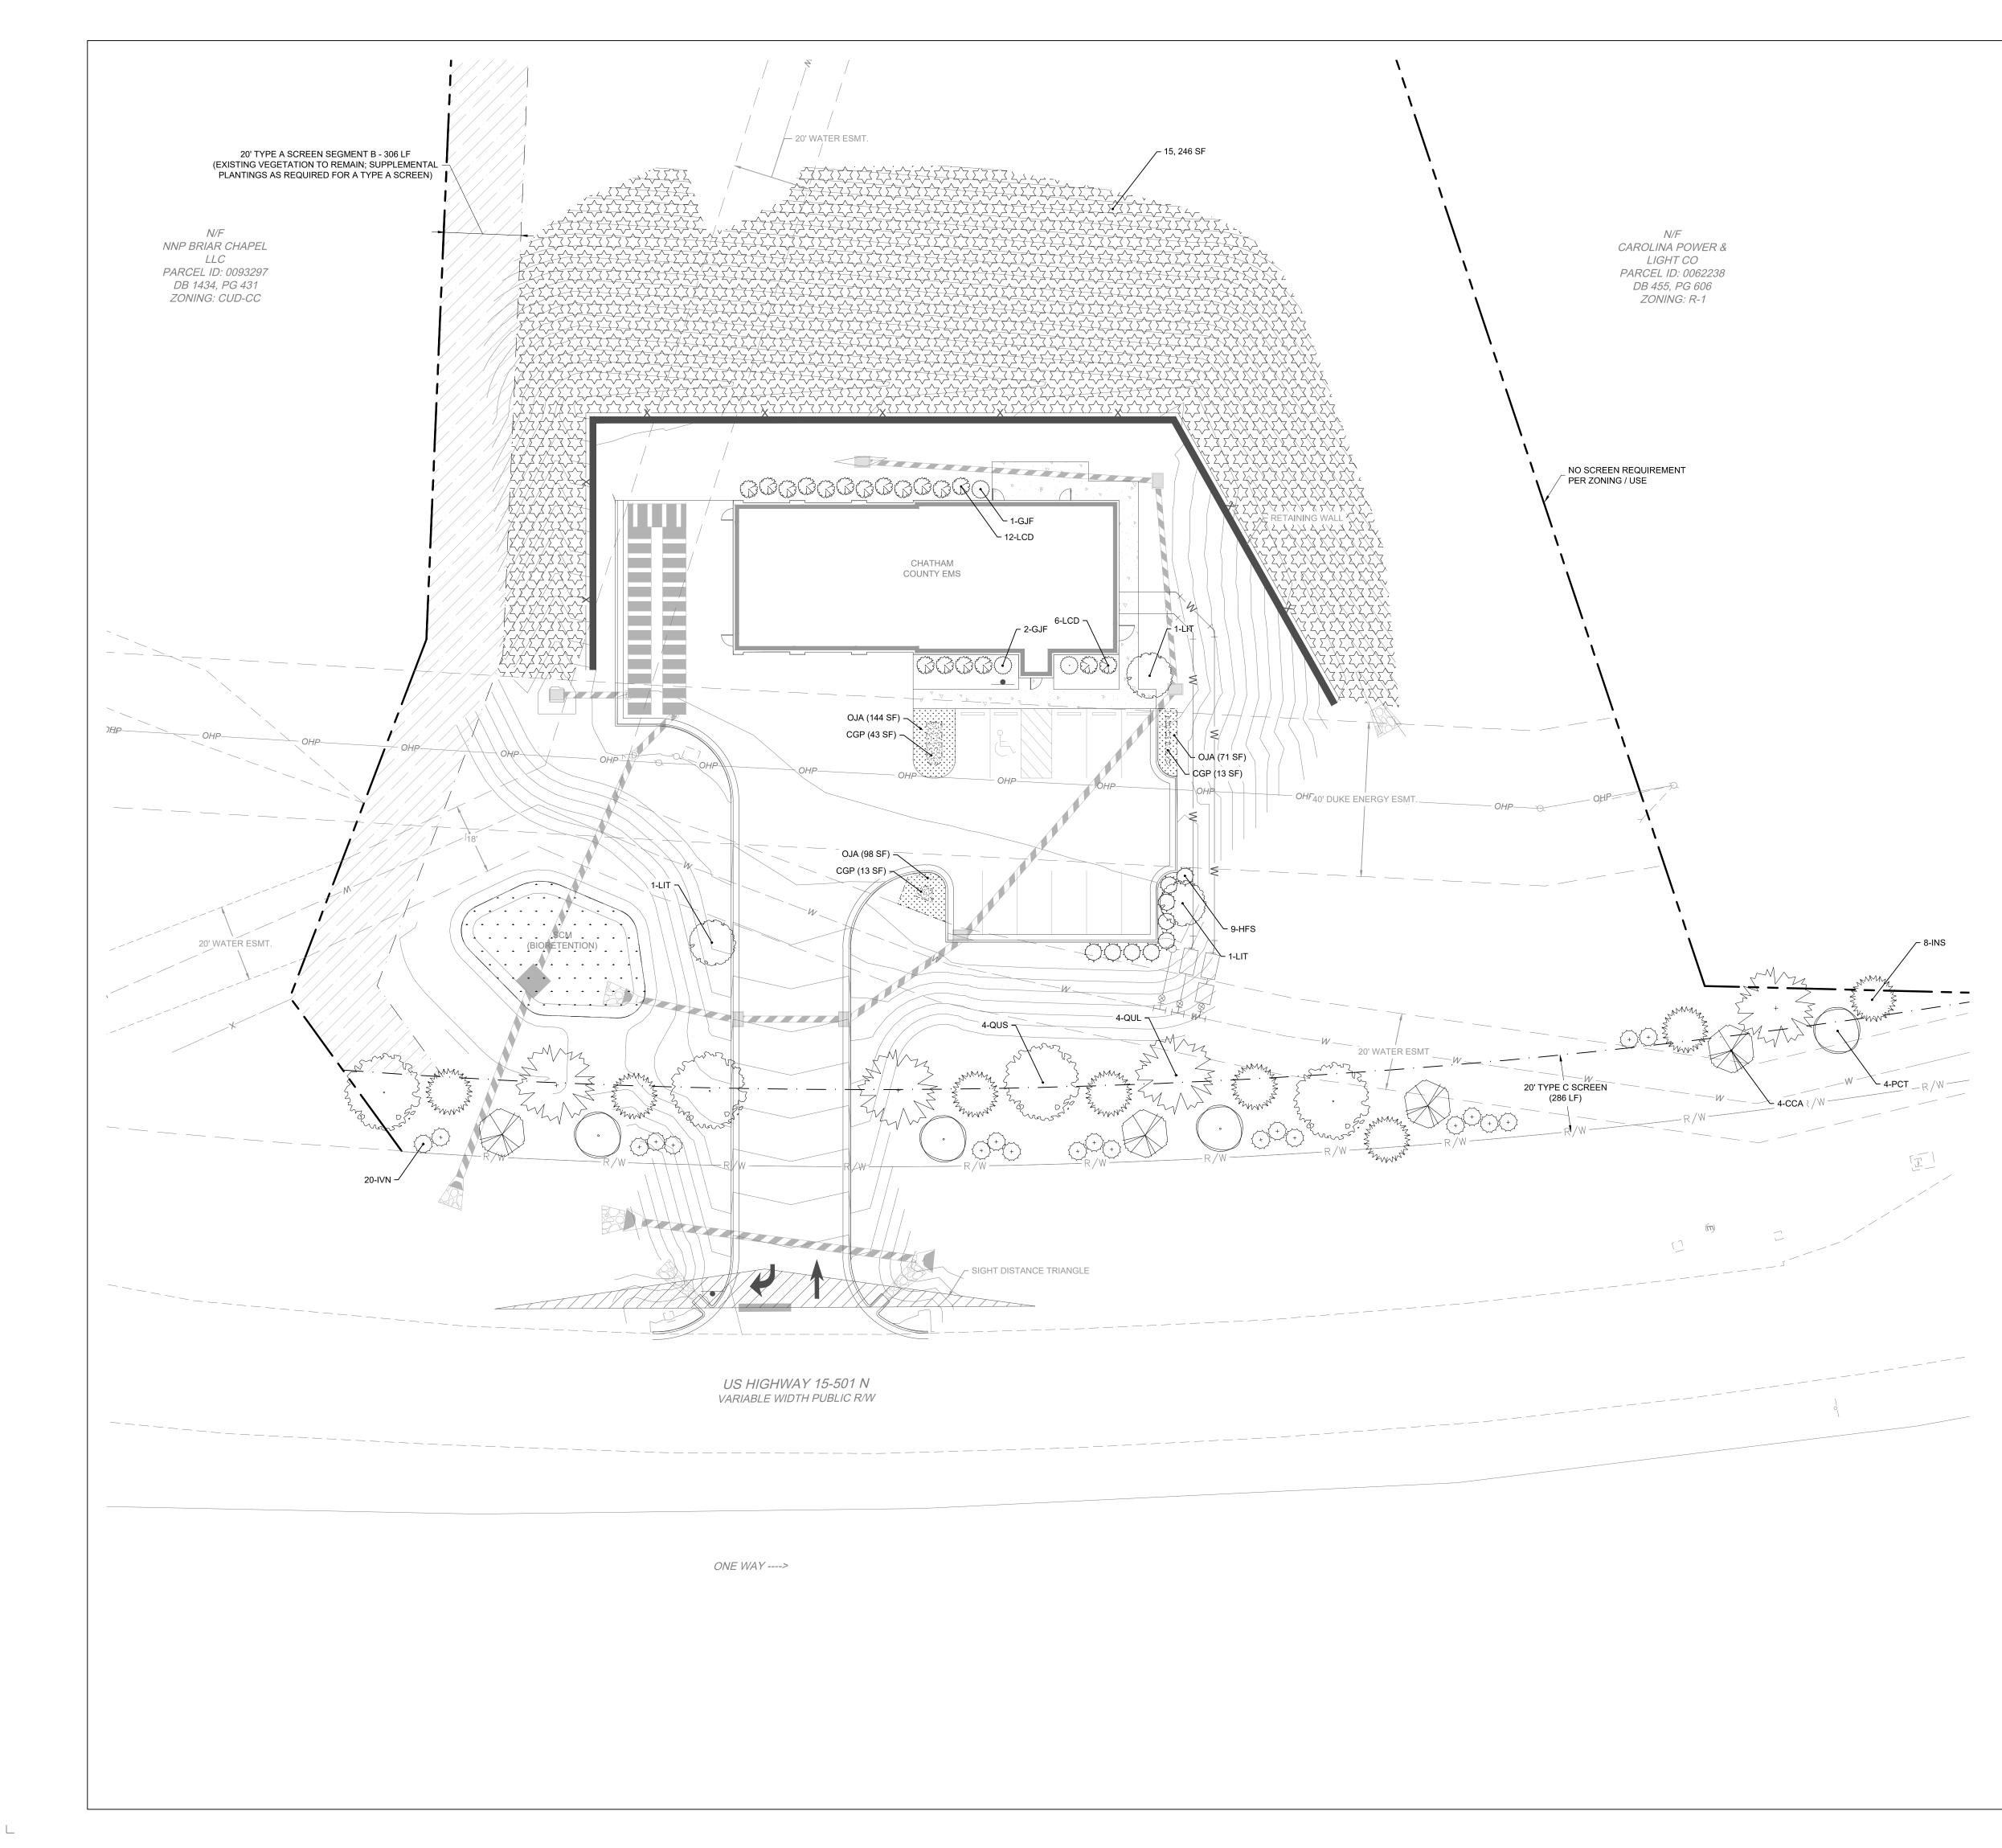

<sup>јов но.</sup> 44092

SHEET NO.

C3.0

*N/F CAROLINA POWER & LIGHT CO PARCEL ID: 0062238 DB 455, PG 606 ZONING: R-1* 

| ULE |                                                               |                                                                                                                                                                                                                                                                                            |                                                                                                                                                                                                                                                                                                                                                            |                                                                                                                                                                                                                                                                                                                                                                                                                                                                                                                                                              |                                                                                                                                                                                                                                                                                                                                                                                                                                                                                                                                                                                                             |                                                                                                                                                                                                                                                                                                                                                                                                                                                                                                                                                                                                        |
|-----|---------------------------------------------------------------|--------------------------------------------------------------------------------------------------------------------------------------------------------------------------------------------------------------------------------------------------------------------------------------------|------------------------------------------------------------------------------------------------------------------------------------------------------------------------------------------------------------------------------------------------------------------------------------------------------------------------------------------------------------|--------------------------------------------------------------------------------------------------------------------------------------------------------------------------------------------------------------------------------------------------------------------------------------------------------------------------------------------------------------------------------------------------------------------------------------------------------------------------------------------------------------------------------------------------------------|-------------------------------------------------------------------------------------------------------------------------------------------------------------------------------------------------------------------------------------------------------------------------------------------------------------------------------------------------------------------------------------------------------------------------------------------------------------------------------------------------------------------------------------------------------------------------------------------------------------|--------------------------------------------------------------------------------------------------------------------------------------------------------------------------------------------------------------------------------------------------------------------------------------------------------------------------------------------------------------------------------------------------------------------------------------------------------------------------------------------------------------------------------------------------------------------------------------------------------|
| QTY | KEY                                                           | BOTANICAL NAME                                                                                                                                                                                                                                                                             | COMMON NAME                                                                                                                                                                                                                                                                                                                                                | ROOT                                                                                                                                                                                                                                                                                                                                                                                                                                                                                                                                                         | SIZE                                                                                                                                                                                                                                                                                                                                                                                                                                                                                                                                                                                                        | HEIGH                                                                                                                                                                                                                                                                                                                                                                                                                                                                                                                                                                                                  |
| 4   | QUL                                                           | Quercus laurifolia                                                                                                                                                                                                                                                                         | Laurel Oak                                                                                                                                                                                                                                                                                                                                                 | B&B                                                                                                                                                                                                                                                                                                                                                                                                                                                                                                                                                          | 2" CAL.                                                                                                                                                                                                                                                                                                                                                                                                                                                                                                                                                                                                     |                                                                                                                                                                                                                                                                                                                                                                                                                                                                                                                                                                                                        |
| 4   | QUS                                                           | Quercus shumardii                                                                                                                                                                                                                                                                          | Shumard Oak                                                                                                                                                                                                                                                                                                                                                | B&B                                                                                                                                                                                                                                                                                                                                                                                                                                                                                                                                                          | 2" CAL.                                                                                                                                                                                                                                                                                                                                                                                                                                                                                                                                                                                                     |                                                                                                                                                                                                                                                                                                                                                                                                                                                                                                                                                                                                        |
| 4   | CCA                                                           | Cercis canadensis                                                                                                                                                                                                                                                                          | Eastern Redbud                                                                                                                                                                                                                                                                                                                                             | B&B                                                                                                                                                                                                                                                                                                                                                                                                                                                                                                                                                          | 2" CAL.                                                                                                                                                                                                                                                                                                                                                                                                                                                                                                                                                                                                     |                                                                                                                                                                                                                                                                                                                                                                                                                                                                                                                                                                                                        |
| 8   | INS                                                           | llex x 'Nellie R. Stevens'                                                                                                                                                                                                                                                                 | Nellie Stevens Holly                                                                                                                                                                                                                                                                                                                                       | B&B                                                                                                                                                                                                                                                                                                                                                                                                                                                                                                                                                          | 2" CAL.                                                                                                                                                                                                                                                                                                                                                                                                                                                                                                                                                                                                     |                                                                                                                                                                                                                                                                                                                                                                                                                                                                                                                                                                                                        |
| 3   | LIT                                                           | Lagerstromia indica 'Tonto'                                                                                                                                                                                                                                                                | Tonto Crape Myrtle                                                                                                                                                                                                                                                                                                                                         | B&B                                                                                                                                                                                                                                                                                                                                                                                                                                                                                                                                                          | 2" CAL.                                                                                                                                                                                                                                                                                                                                                                                                                                                                                                                                                                                                     |                                                                                                                                                                                                                                                                                                                                                                                                                                                                                                                                                                                                        |
| 4   | PCT                                                           | Prunus cerasifera 'Thundercloud'                                                                                                                                                                                                                                                           | Purple Leaf Plum                                                                                                                                                                                                                                                                                                                                           | B&B                                                                                                                                                                                                                                                                                                                                                                                                                                                                                                                                                          | 2" CAL.                                                                                                                                                                                                                                                                                                                                                                                                                                                                                                                                                                                                     |                                                                                                                                                                                                                                                                                                                                                                                                                                                                                                                                                                                                        |
| 3   | GJF                                                           | Gardenia jasminoides 'Frostproof'                                                                                                                                                                                                                                                          | Frostproof Gardenia                                                                                                                                                                                                                                                                                                                                        | CONT.                                                                                                                                                                                                                                                                                                                                                                                                                                                                                                                                                        |                                                                                                                                                                                                                                                                                                                                                                                                                                                                                                                                                                                                             | 24" MIN                                                                                                                                                                                                                                                                                                                                                                                                                                                                                                                                                                                                |
| 9   | HFS                                                           | Hypericum frondosum 'Sunburst'                                                                                                                                                                                                                                                             | St. John's Wort                                                                                                                                                                                                                                                                                                                                            | CONT.                                                                                                                                                                                                                                                                                                                                                                                                                                                                                                                                                        |                                                                                                                                                                                                                                                                                                                                                                                                                                                                                                                                                                                                             | 24" MIN                                                                                                                                                                                                                                                                                                                                                                                                                                                                                                                                                                                                |
| 20  | IVN                                                           | llex vomitoria 'Nana'                                                                                                                                                                                                                                                                      | Dwarf Yaupon Holly                                                                                                                                                                                                                                                                                                                                         | CONT.                                                                                                                                                                                                                                                                                                                                                                                                                                                                                                                                                        |                                                                                                                                                                                                                                                                                                                                                                                                                                                                                                                                                                                                             | 24" MIN                                                                                                                                                                                                                                                                                                                                                                                                                                                                                                                                                                                                |
| 18  | LCD                                                           | Loropetalum chinense 'Daruma'                                                                                                                                                                                                                                                              | Dwarf Daruma Loropetalum                                                                                                                                                                                                                                                                                                                                   | CONT.                                                                                                                                                                                                                                                                                                                                                                                                                                                                                                                                                        |                                                                                                                                                                                                                                                                                                                                                                                                                                                                                                                                                                                                             | 24" MIN                                                                                                                                                                                                                                                                                                                                                                                                                                                                                                                                                                                                |
| 21  | CGP                                                           | Canna x generallis 'Pretoria'                                                                                                                                                                                                                                                              | Bengal Tiger Canna                                                                                                                                                                                                                                                                                                                                         | CONT.                                                                                                                                                                                                                                                                                                                                                                                                                                                                                                                                                        | 1 GAL.                                                                                                                                                                                                                                                                                                                                                                                                                                                                                                                                                                                                      |                                                                                                                                                                                                                                                                                                                                                                                                                                                                                                                                                                                                        |
| 91  | OJA                                                           | Ophiopogon japonicus                                                                                                                                                                                                                                                                       | Mondo Grass                                                                                                                                                                                                                                                                                                                                                | CONT.                                                                                                                                                                                                                                                                                                                                                                                                                                                                                                                                                        | 1 GAL.                                                                                                                                                                                                                                                                                                                                                                                                                                                                                                                                                                                                      |                                                                                                                                                                                                                                                                                                                                                                                                                                                                                                                                                                                                        |
|     | QTY<br>4<br>4<br>4<br>8<br>3<br>4<br>3<br>9<br>20<br>18<br>21 | QTY         KEY           4         QUL           4         QUS           4         CCA           8         INS           3         LIT           4         PCT           3         GJF           9         HFS           20         IVN           18         LCD           21         CGP | QTYKEYBOTANICAL NAME4QULQuercus laurifolia4QUSQuercus shumardii4CCACercis canadensis8INSIlex x 'Nellie R. Stevens'3LITLagerstromia indica 'Tonto'4PCTPrunus cerasifera 'Thundercloud'3GJFGardenia jasminoides 'Frostproof'9HFSHypericum frondosum 'Sunburst'20IVNIlex vomitoria 'Nana'18LCDLoropetalum chinense 'Daruma'21CGPCanna x generallis 'Pretoria' | QTYKEYBOTANICAL NAMECOMMON NAME4QULQuercus laurifoliaLaurel Oak4QUSQuercus shumardiiShumard Oak4CCACercis canadensisEastern Redbud8INSIlex x 'Nellie R. Stevens'Nellie Stevens Holly3LITLagerstromia indica 'Tonto'Tonto Crape Myrtle4PCTPrunus cerasifera 'Thundercloud'Purple Leaf Plum3GJFGardenia jasminoides 'Frostproof'Frostproof Gardenia9HFSHypericum frondosum 'Sunburst'St. John's Wort20IVNIlex vomitoria 'Nana'Dwarf Yaupon Holly18LCDLoropetalum chinense 'Daruma'Dwarf Daruma Loropetalum21CGPCanna x generallis 'Pretoria'Bengal Tiger Canna | QTYKEYBOTANICAL NAMECOMMON NAMEROOT4QULQuercus laurifoliaLaurel OakB&B4QUSQuercus shumardiiShumard OakB&B4CCACercis canadensisEastern RedbudB&B8INSIlex x 'Nellie R. Stevens'Nellie Stevens HollyB&B3LITLagerstromia indica 'Tonto'Tonto Crape MyrtleB&B4PCTPrunus cerasifera 'Thundercloud'Purple Leaf PlumB&B3GJFGardenia jasminoides 'Frostproof'Frostproof GardeniaCONT.9HFSHypericum frondosum 'Sunburst'St. John's WortCONT.20IVNIlex vomitoria 'Nana'Dwarf Yaupon HollyCONT.18LCDLoropetalum chinense 'Daruma'Dwarf Daruma LoropetalumCONT.21CGPCanna x generallis 'Pretoria'Bengal Tiger CannaCONT. | QTYKEYBOTANICAL NAMECOMMON NAMEROOTSIZE4QULQuercus laurifoliaLaurel OakB&B2" CAL.4QUSQuercus shumardiiShumard OakB&B2" CAL.4CCACercis canadensisEastern RedbudB&B2" CAL.8INSIlex x 'Nellie R. Stevens'Nellie Stevens HollyB&B2" CAL.3LITLagerstromia indica 'Tonto'Tonto Crape MyrtleB&B2" CAL.4PCTPrunus cerasifera 'Thundercloud'Purple Leaf PlumB&B2" CAL.3GJFGardenia jasminoides 'Frostproof'Frostproof GardeniaCONT.9HFSHypericum frondosum 'Sunburst'St. John's WortCONT.20IVNIlex vomitoria 'Nana'Dwarf Yaupon HollyCONT.18LCDLoropetalum chinense 'Daruma'Dwarf Daruma LoropetalumCONT.1 GAL. |

#### SCREEN A - SEGMENT 'A': (333 LF) 1 TREE @ 20' O.C. 1 SHRUB @ 5' O.C.

17 TREES REQUIRED 67 SHRUBS REQUIRED

#### SCREEN A - SEGMENT 'B': (306 LF) 1 TREE @ 20' O.C. 1 SHRUB @ 5' O.C.

15 TREES REQUIRED 62 SHRUBS REQUIRED

#### SCREEN C: (389' - 31' DRIVE - 72' ESMT = 286 LF) 1 TREE @ 40' O.C 1 ORNAMENTAL @ 20' O.C. SHRUBS (30% OF LF; 5' O.C.)

8 TREES REQUIRED 15 ORNAMENTAL REQUIRED 18 SHRUBS REQUIRED

PARKING LOT CALCULATIONS: EMS PARKING LOT: (687 LF) 1 TREE / 50% OF SF = 687 LF / 250 (SF PER TREE)

### BIO-RETENTION (1,246 SF)

## SOD SHOULD BE INSTALLED WHEN GRASS IS USED FOR BIO-RETENTION CELLS AS SEEDING IS TYPICALLY NOT A VIABLE OPTION.

| PLANT SCHEDULE |                  |  |
|----------------|------------------|--|
| PLANT TYPE     | BOTANICAL NAME   |  |
| • • • •        | Cynodon dactylon |  |
|                |                  |  |

## 3:1 SLOPES BEHIND RETAINING WALL (15,246 SF)

MIX OF NATIVE GRASSES TO VARY THROUGHOUT AREA; NOTE NOT TO MOW WITHIN ANY LANDSCAPE MAINTENANCE CONTRACT.

| PLANT SCHEDULE |                                |                          |  |  |
|----------------|--------------------------------|--------------------------|--|--|
| PLANT TYPE     | BOTANICAL NAME                 | COMMON NAME              |  |  |
|                | Carex laxiculmis 'Hobb'        | Bunny Blue Sedge         |  |  |
|                | Carex 'Silver Sceptre'         | Silver Septre Sedge      |  |  |
|                | Panicum virgatum 'Heavy Metal' | Heavy Metal Switch Grass |  |  |
|                | Tripsacum dactyoides           | Eastern Gamagrass        |  |  |