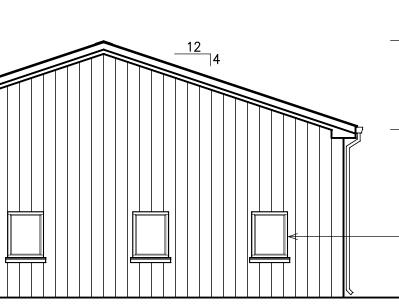

SCALE 1"=20'

20'

| (A3) WEST ELEV/<br>1/4" : 1'-0"                                                   | ATION |  |
|-----------------------------------------------------------------------------------|-------|--|
|                                                                                   |       |  |
|                                                                                   |       |  |
|                                                                                   |       |  |
| METAL ROOF PANELS                                                                 |       |  |
| PREFINISHED DOWNSPOUT ——<br>12' X 12' OVERHEAD DOOR —<br>PAINTED STEEL BOLLARD —— |       |  |
|                                                                                   |       |  |

PRELIMINARY PLANS FOR REVIEW ONLY

FIRST FLOOR

- LOWER EAVE HEIGHT 10'-0"
- UPPER EAVE HEIGHT 14'-0"

- HOLLOW METAL DOOR AND FRAME

- ALUMINUM WINDOW
  - $\frac{\text{FIRST}}{0'-0"} \Phi$

12