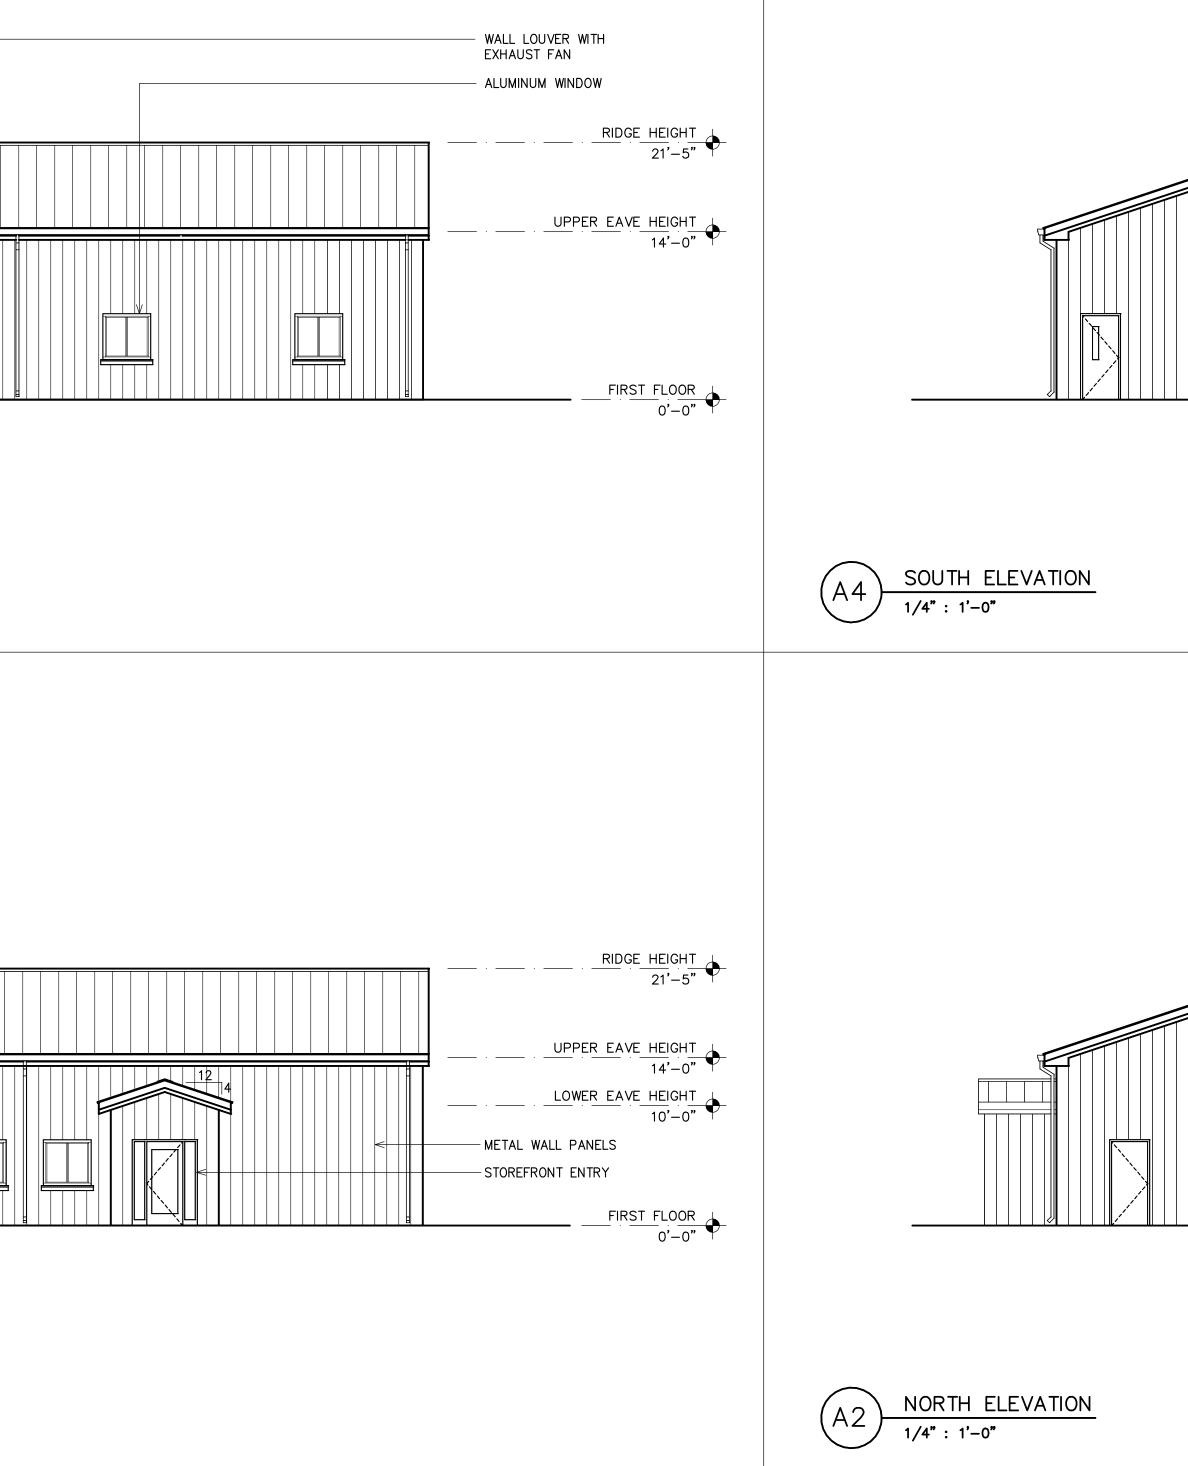

PRELIMINARY PLANS FOR REVIEW ONLY

FIRST FLOOR

- LOWER EAVE HEIGHT 10'-0"
- UPPER EAVE HEIGHT 14'-0"

- HOLLOW METAL DOOR AND FRAME

- ALUMINUM WINDOW
  - $\frac{\text{FIRST}}{0'-0"} \Phi$

12