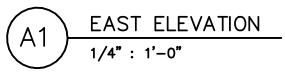

SCALE 1"=20'

20'

| (A3) WEST ELEV/<br>1/4" : 1'-0"                                                   | ATION |  |
|-----------------------------------------------------------------------------------|-------|--|
|                                                                                   |       |  |
|                                                                                   |       |  |
|                                                                                   |       |  |
| METAL ROOF PANELS                                                                 |       |  |
| PREFINISHED DOWNSPOUT ——<br>12' X 12' OVERHEAD DOOR —<br>PAINTED STEEL BOLLARD —— |       |  |
|                                                                                   |       |  |