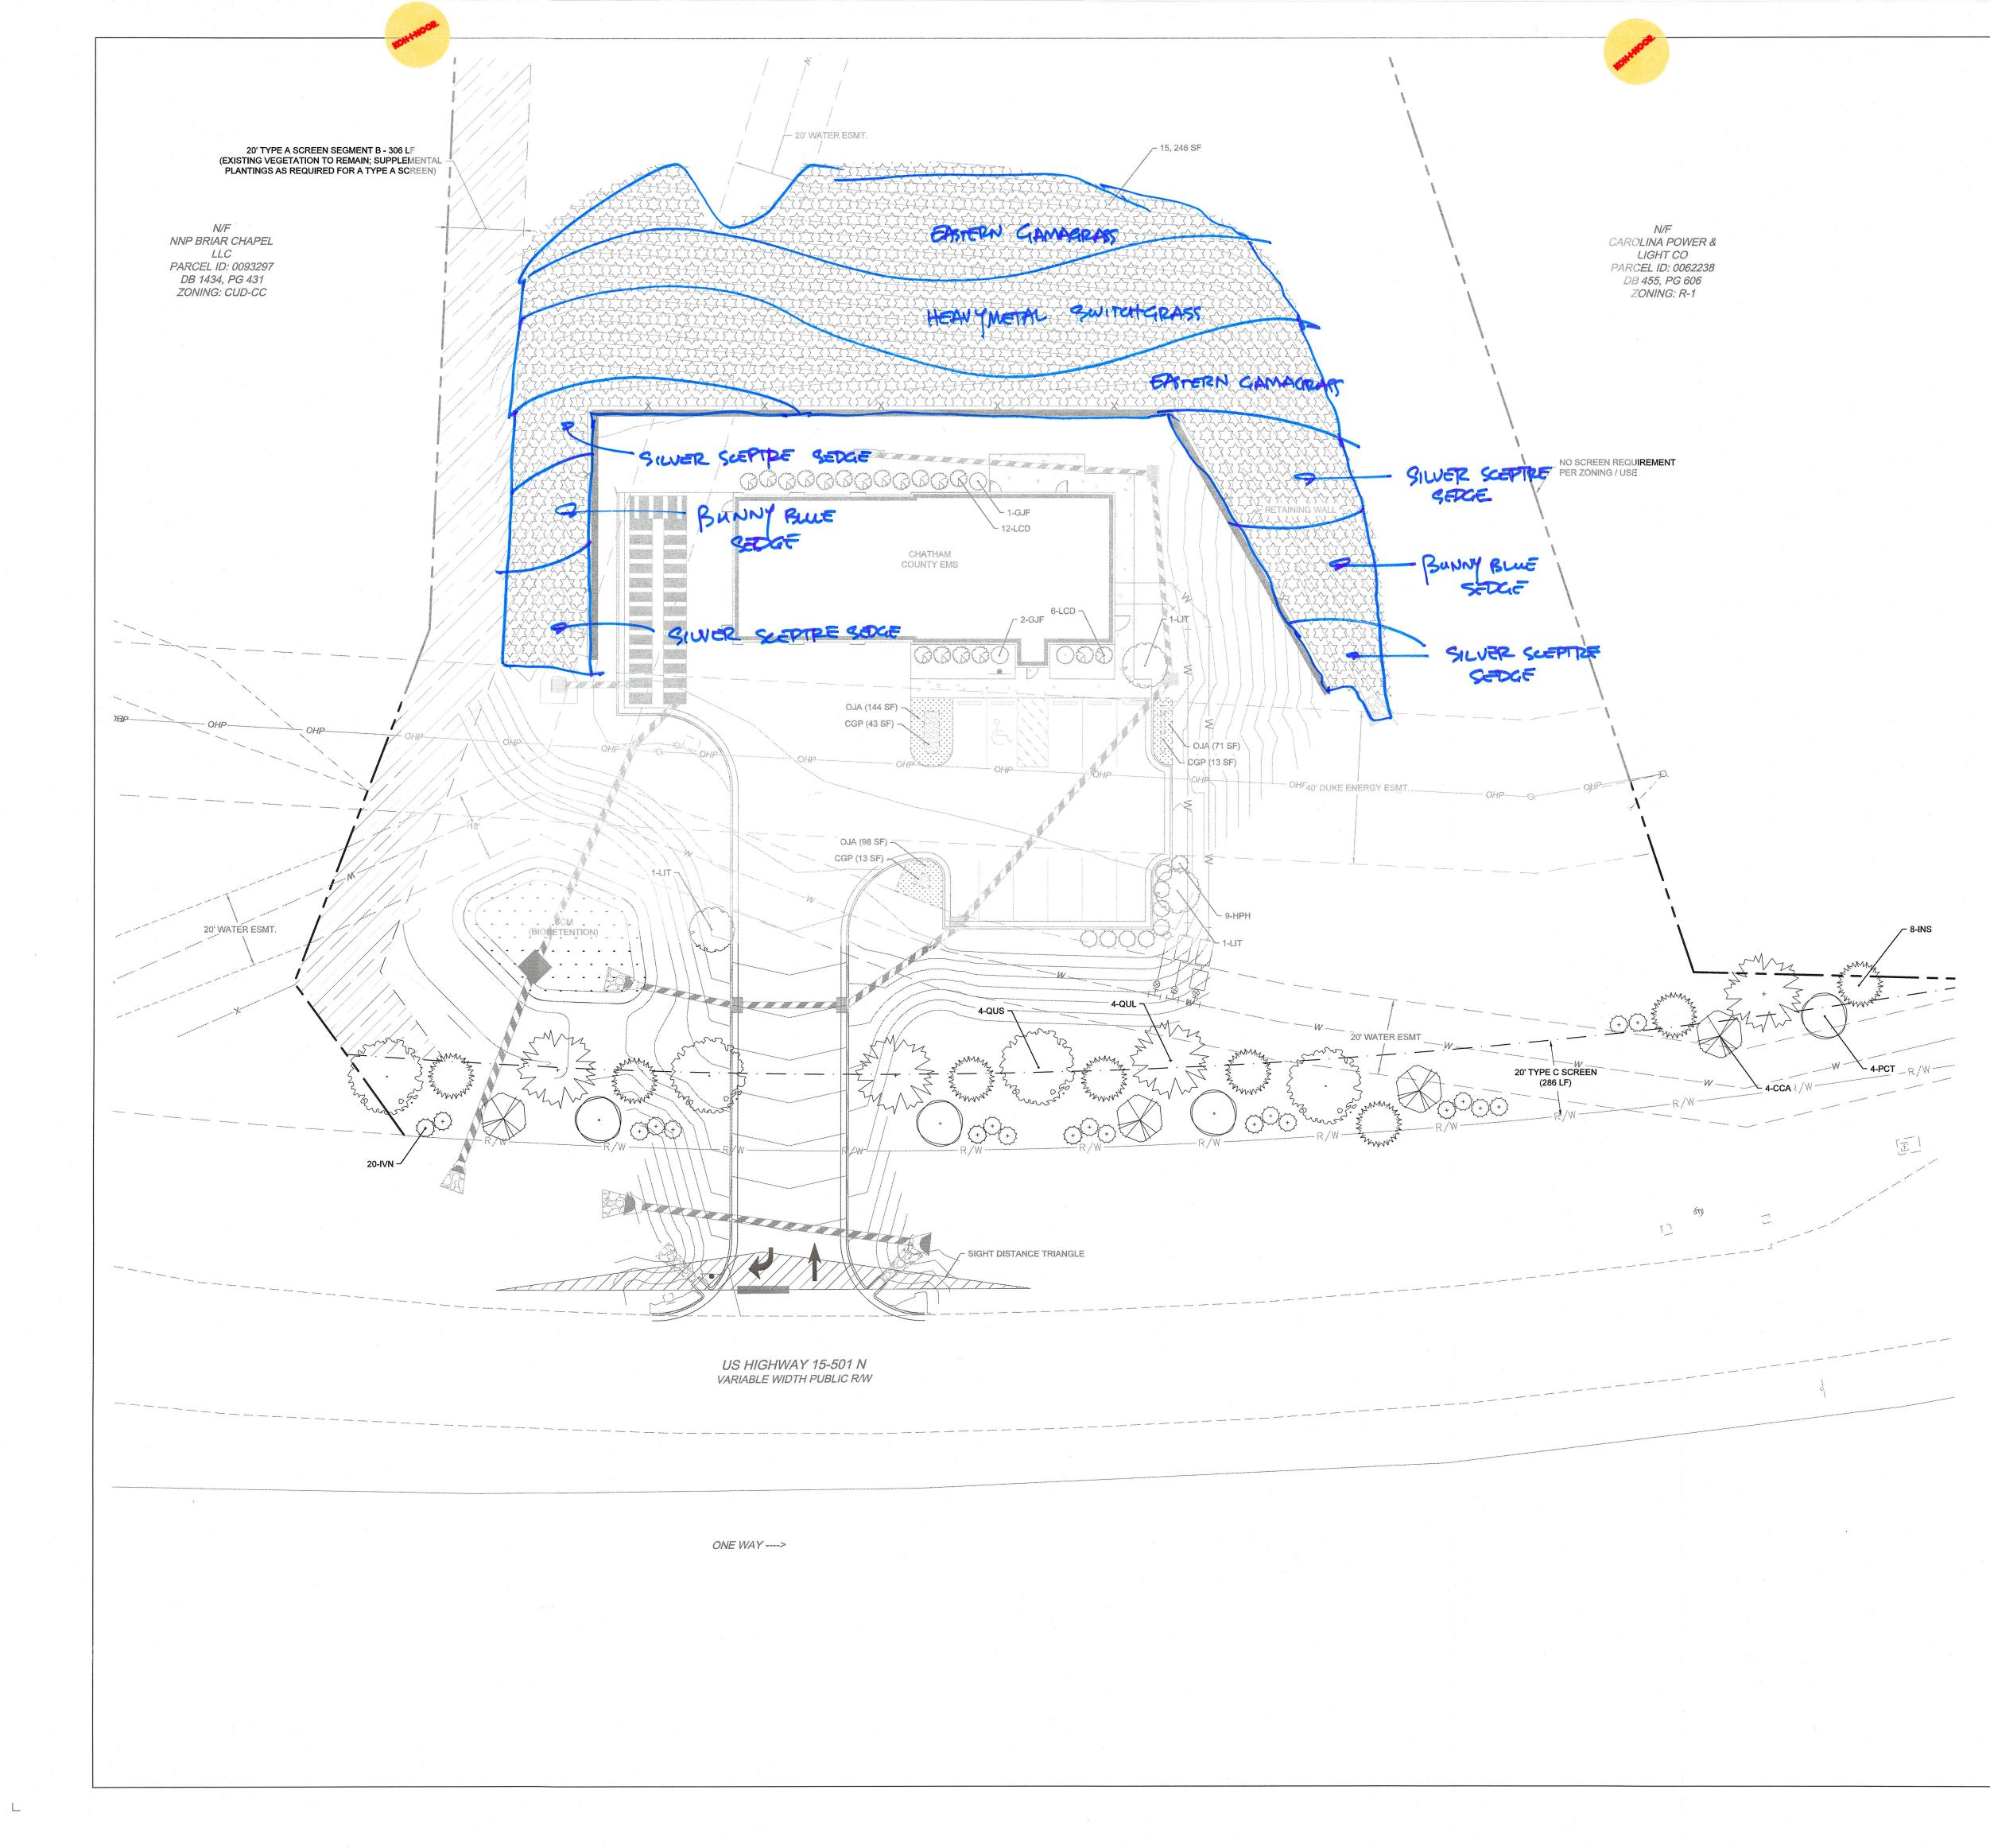

SCREEN CALCULATIONS:

#### SCREEN A - SEGMENT 'A': (333 LF) 1 TREE @ 20' O.C. 1 SHRUB @ 5' O.C.

17 TREES REQUIRED 67 SHRUBS REQUIRED

#### SCREEN A - SEGMENT 'B': (306 LF) 1 TREE @ 20' O.C. 1 SHRUB @ 5' O.C.

15 TREES REQUIRED 62 SHRUBS REQUIRED

#### SCREEN C: (389' - 31' DRIVE - 72' ESMT = 286 LF) 1 TREE @ 40' O.C 1 ORNAMENTAL @ 20' O.C. SHRUBS (30% OF LF; 5' O.C.)

8 TREES REQUIRED 15 ORNAMENTAL REQUIRED 18 SHRUBS REQUIRED

PARKING LOT CALCULATIONS: EMS PARKING LOT: (687 LF) 1 TREE / 50% OF SF = 687 LF / 250 (SF PER TREE)

SHRUBS TO SCREEN VEHICULAR HEAD LIGHTS 3 TREES REQUIRED

3 UNDERSTORY PROVIDED (DUKE OHE)

NFW TRFF

NEW UNDERSTORY TREE

NEW SHRUB

MINIMUM PLANTING REQUIREMENTS

• SPACED @ 40' O.C. (MAX.) • MATURE HEIGHT: 20'; INSTALLED SIZE: 2" CAL. ORNAMENTAL TREES

• SPACED 20' O.C. • MATURE HEIGHT: 15'; INSTALLED SIZE: 2" CAL.

SHRUBS • 30% OF LF SHALL BE GROUPS OF SHRUBS

• MATURE HEIGHT: 24"; INSTALLED SIZE: 18"

<u>GENERAL NOTE:</u> THIS SCREEN AREA SIMPLY PRESERVES EXISTING VEGETATION. IT IS INTENDED LESS AS A VISUAL BARRIER AND MORE FOR A SPECIFIC PURPOSE. EXAMPLES COULD INCLUDE, BUT ARE NOT LIMITED TO EROSION INCLUDE, BUT ARE NOT LIMITED TO EROSION CONTROL, PROVIDING CONTINUITY WITH NEARBY WOODED AREAS, PROVIDING WILDLIFE HABITAT, PROTECTING EXISTING VEGETATION, PROVIDING SHADE AND / OR FOR AESTHETIC PURPOSES.

### BIO-RETENTION (1,246 SF)

## SOD SHOULD BE INSTALLED WHEN GRASS IS USED FOR BIO-RETENTION CELLS AS SEEDING IS TYPICALLY NOT A VIABLE OPTION.

| PLANT SCHEDULE |                  |  |
|----------------|------------------|--|
| PLANT TYPE     | BOTANICAL NAME   |  |
| • • • •        | Cynodon dactylon |  |
|                |                  |  |

COMMON NAME Bermuda Grass

## 3:1 SLOPES BEHIND RETAINING WALL (15,246 SF)

MIX OF NATIVE GRASSES TO VARY THROUGHOUT AREA; NOTE NOT TO MOW WITHIN ANY LANDSCAPE MAINTENANCE CONTRACT.

| PLANT SCHEDULE |                                |                          |  |  |
|----------------|--------------------------------|--------------------------|--|--|
| PLANT TYPE     | BOTANICAL NAME                 | COMMON NAME              |  |  |
|                | Carex laxiculmis 'Hobb'        | Bunny Blue Sedge         |  |  |
|                | Carex 'Silver Sceptre'         | Silver Septre Sedge      |  |  |
|                | Panicum virgatum 'Heavy Metal' | Heavy Metal Switch Grass |  |  |
|                | Tripsacum dactyoides           | Eastern Gamagrass        |  |  |

### **BIO-RETENTION (1,246 SF)**

SOD SHOULD BE INSTALLED WHEN GRASS IS USED FOR BIO-RETENTION CELLS AS SEEDING IS TYPICALLY NOT A VIABLE OPTION.

| PLANT SCHED | ULE              |               |
|-------------|------------------|---------------|
| PLANT TYPE  | BOTANICAL NAME   | COMMON NAME   |
|             | Cynodon dactylon | Bermuda Grass |

### 3:1 SLOPES BEHIND RETAINING WALL (15,246 SF)

MIX OF NATIVE GRASSES TO VARY THROUGHOUT AREA; NOTE NOT TO MOW WITHIN ANY LANDSCAPE MAINTENANCE CONTRACT.

| PLANT SCHEDU  | JLE                            |                          |           |
|---------------|--------------------------------|--------------------------|-----------|
| PLANT TYPE    | BOTANICAL NAME                 | COMMON NAME              | ]         |
| 7 2 2 2 2 2 2 | Carex laxiculmis 'Hobb'        | Bunny Blue Sedge         | 6-12" HT. |
|               | Carex 'Silver Sceptre'         | Silver Septre Sedge      | 12" 47.   |
|               | Panicum virgatum 'Heavy Metal' | Heavy Metal Switch Grass | S'HT      |
|               | Tripsacum dactyoides           | Eastern Gamagrass        | 4'-8' HT  |