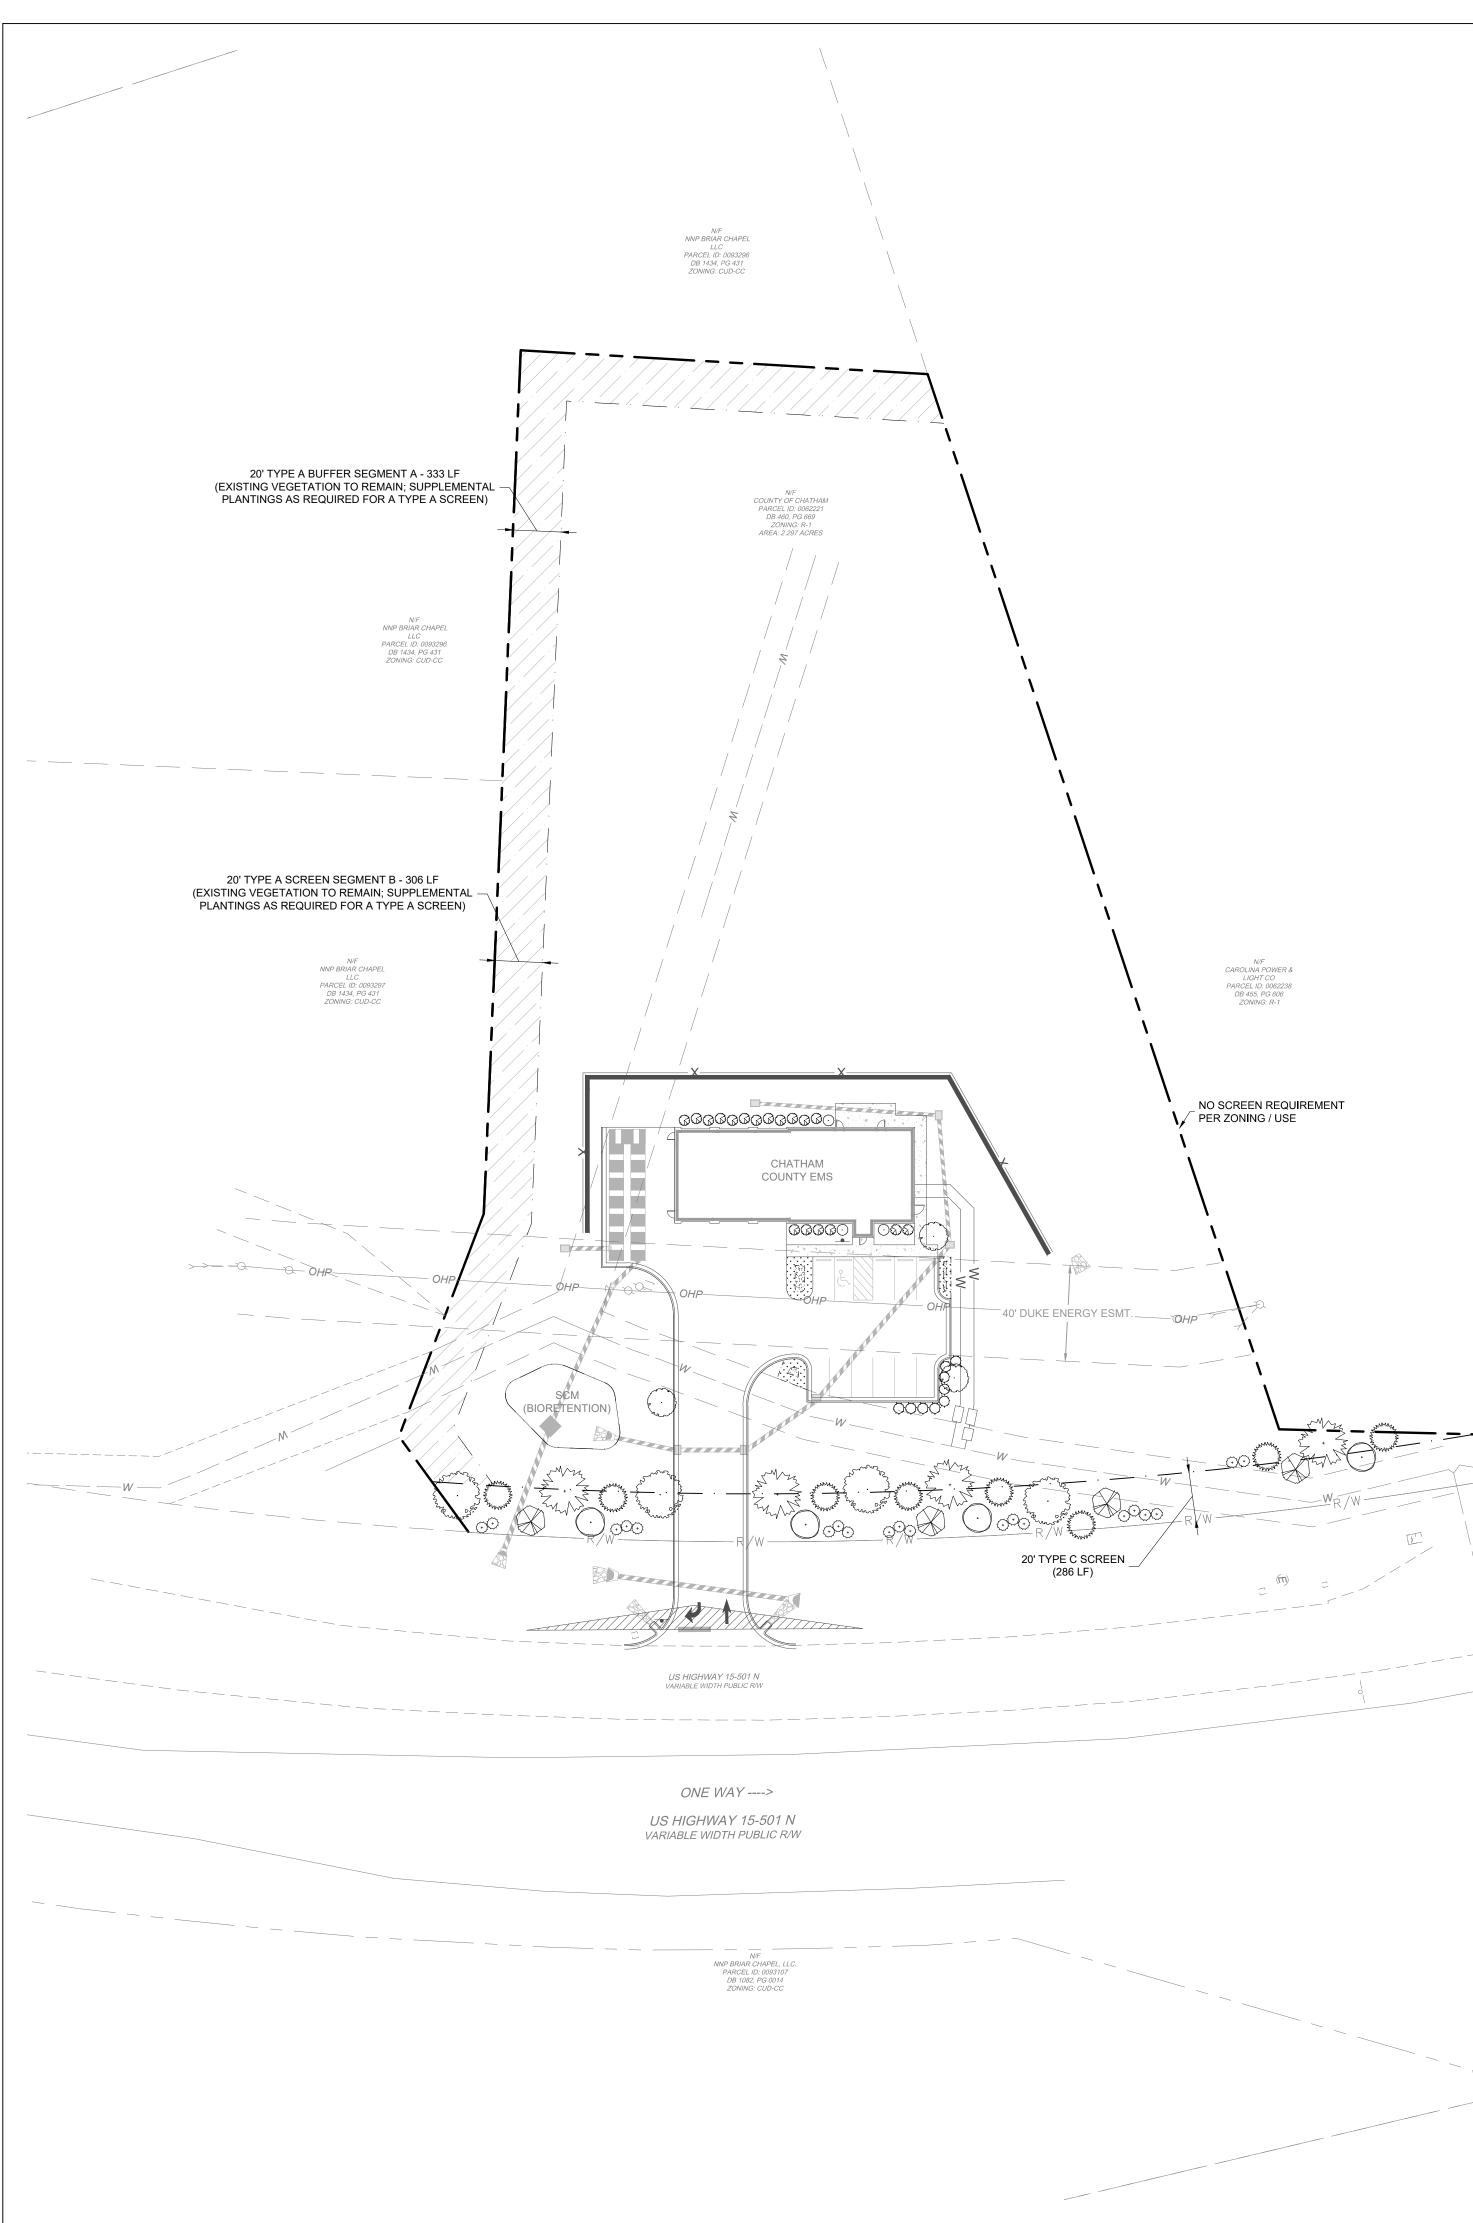

#### SCREEN A - SEGMENT 'A': (333 LF) 1 TREE @ 20' O.C. 1 SHRUB @ 5' O.C.

17 TREES REQUIRED 67 SHRUBS REQUIRED

#### SCREEN A - SEGMENT 'B': (306 LF) 1 TREE @ 20' O.C. 1 SHRUB @ 5' O.C.

15 TREES REQUIRED 62 SHRUBS REQUIRED

#### SCREEN C: (389' - 31' DRIVE - 72' ESMT = 286 LF) 1 TREE @ 40' O.C 1 ORNAMENTAL @ 20' O.C. SHRUBS (30% OF LF; 5' O.C.)

8 TREES REQUIRED 15 ORNAMENTAL REQUIRED 18 SHRUBS REQUIRED

PARKING LOT CALCULATIONS: EMS PARKING LOT: (687 LF) 1 TREE / 50% OF SF = 687 LF / 250 (SF PER TREE)

SHRUBS TO SCREEN VEHICULAR HEAD LIGHTS 3 TREES REQUIRED

3 UNDERSTORY PROVIDED (DUKE OHE)

NFW TRFF

NEW UNDERSTORY TREE

NEW SHRUB

MINIMUM PLANTING REQUIREMENTS

• SPACED @ 40' O.C. (MAX.) • MATURE HEIGHT: 20'; INSTALLED SIZE: 2" CAL. ORNAMENTAL TREES

• SPACED 20' O.C. • MATURE HEIGHT: 15'; INSTALLED SIZE: 2" CAL.

SHRUBS • 30% OF LF SHALL BE GROUPS OF SHRUBS

• MATURE HEIGHT: 24"; INSTALLED SIZE: 18"

<u>GENERAL NOTE:</u> THIS SCREEN AREA SIMPLY PRESERVES EXISTING VEGETATION. IT IS INTENDED LESS AS A VISUAL BARRIER AND MORE FOR A SPECIFIC PURPOSE. EXAMPLES COULD INCLUDE, BUT ARE NOT LIMITED TO EROSION INCLUDE, BUT ARE NOT LIMITED TO EROSION CONTROL, PROVIDING CONTINUITY WITH NEARBY WOODED AREAS, PROVIDING WILDLIFE HABITAT, PROTECTING EXISTING VEGETATION, PROVIDING SHADE AND / OR FOR AESTHETIC PURPOSES.