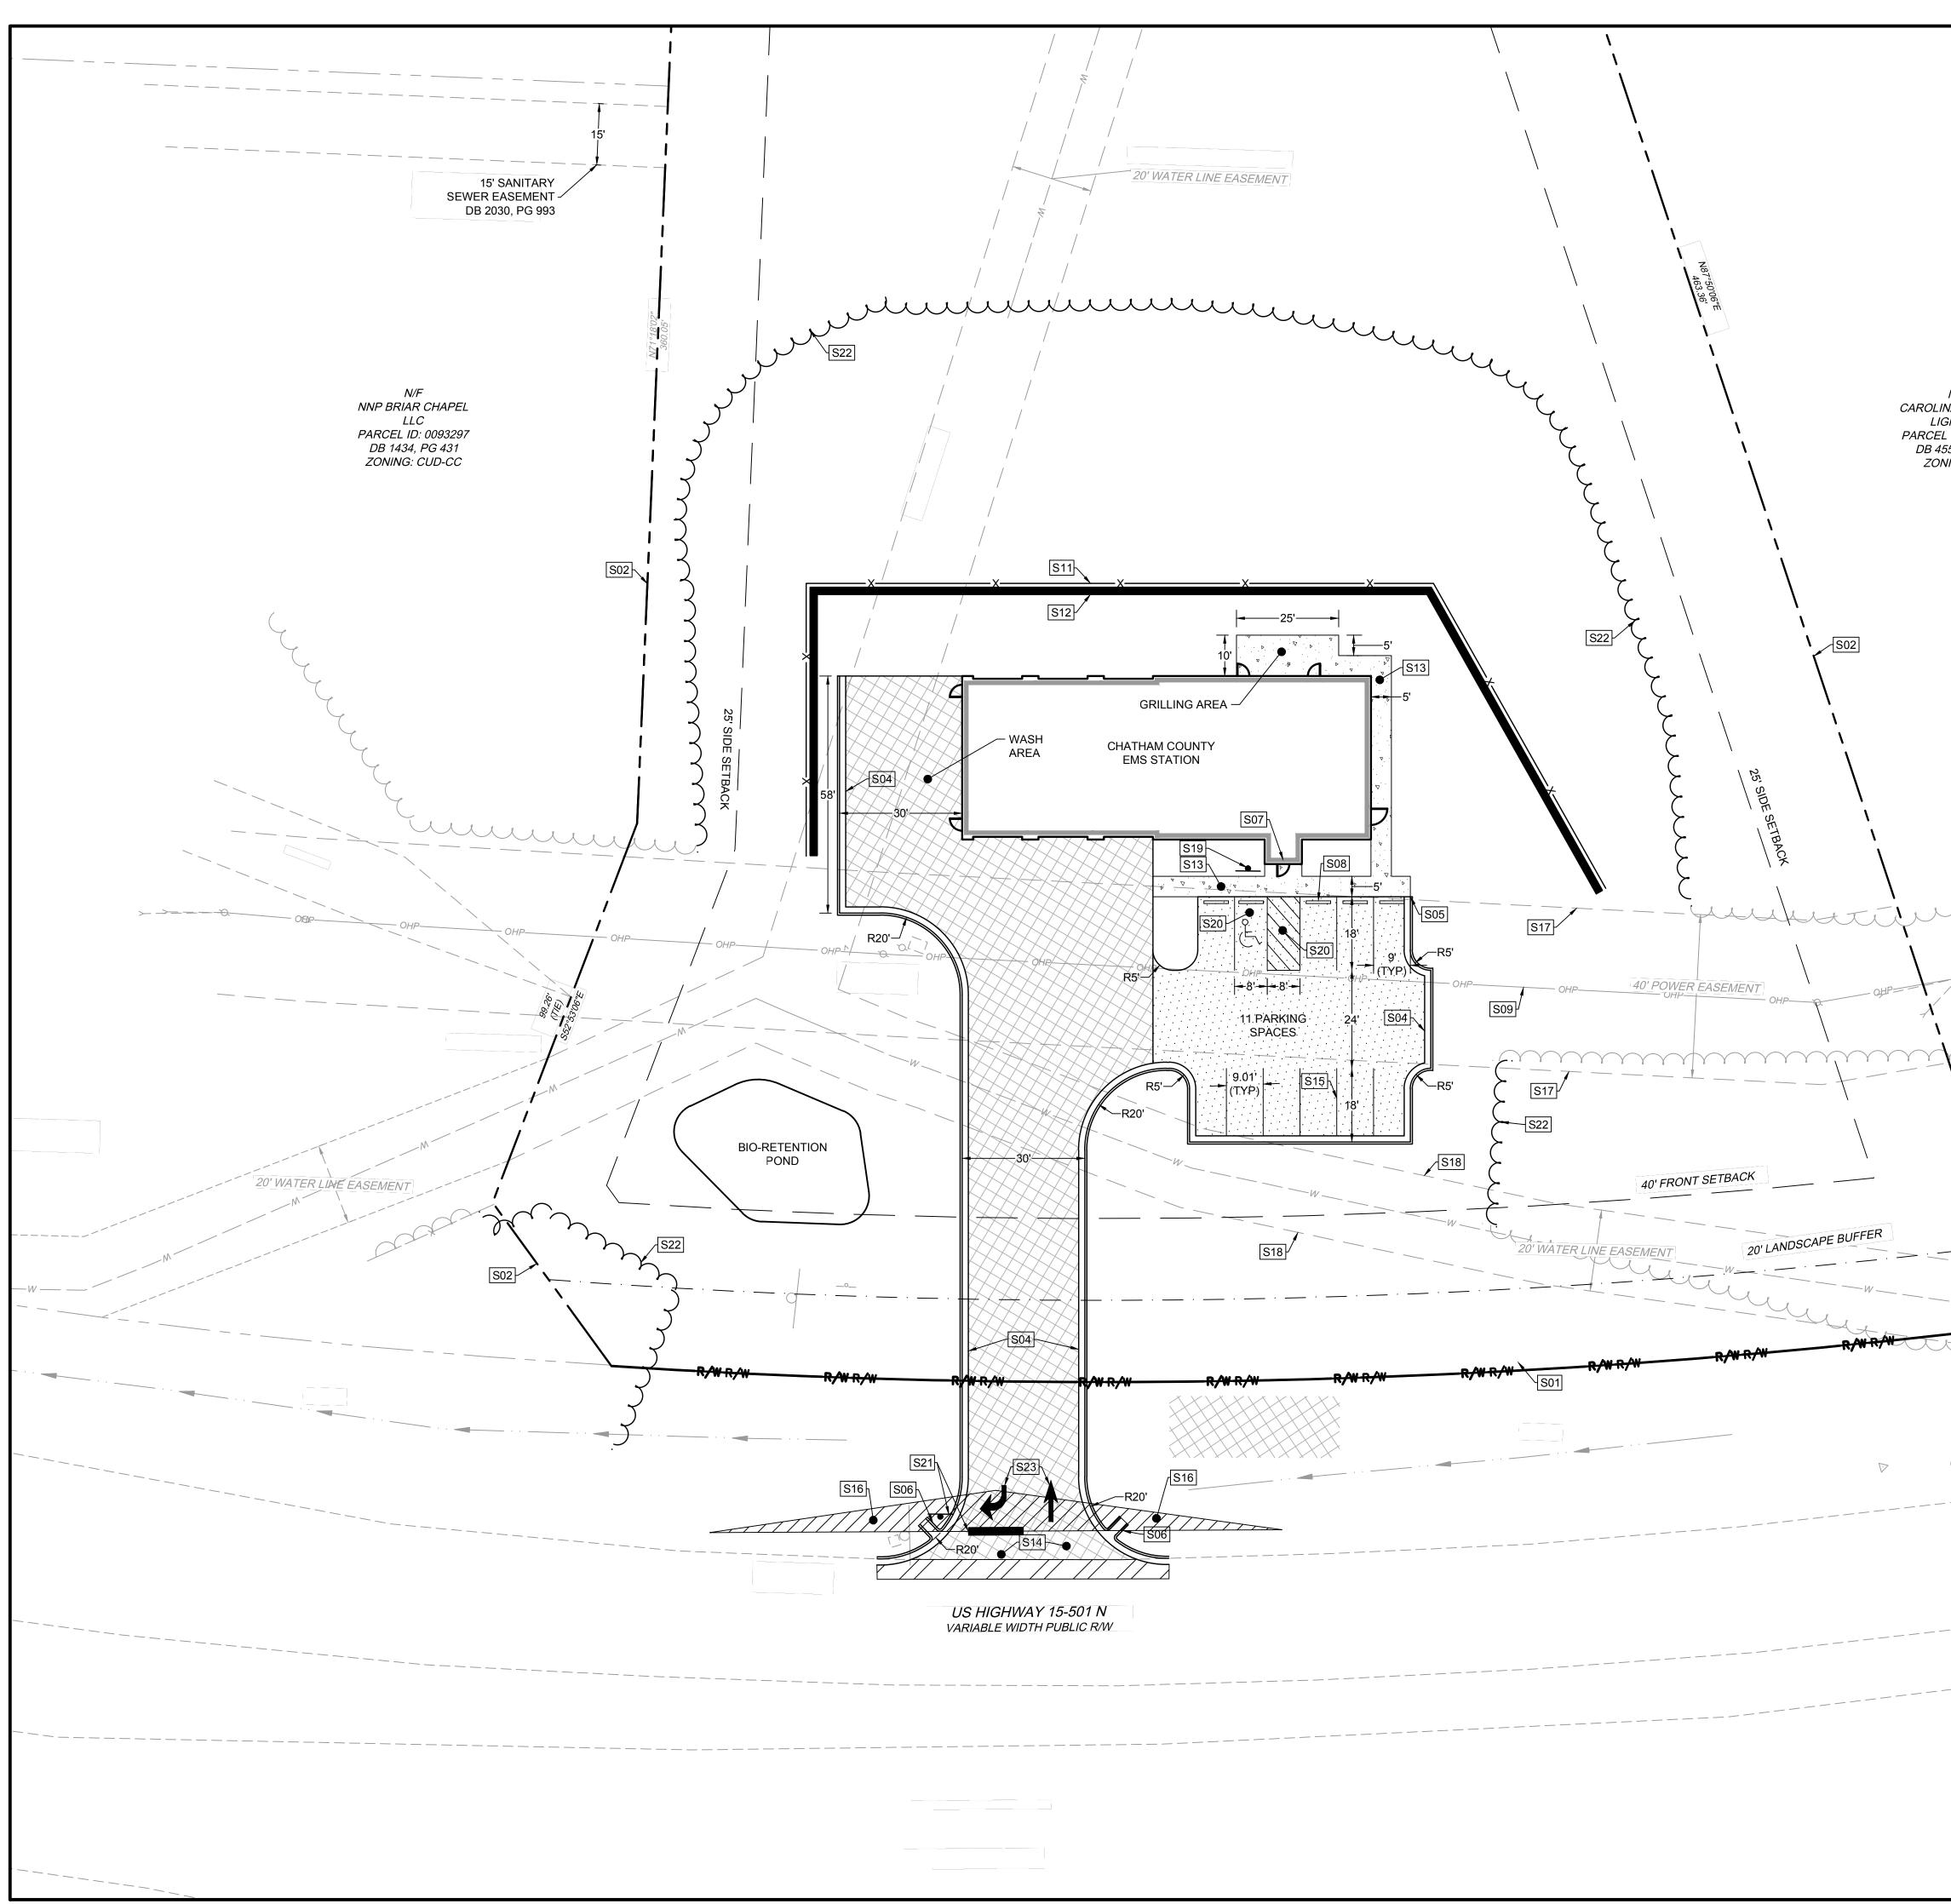

## SITE LAYOUT NOTES

- ALL CONSTRUCTION SHALL BE IN ACCORDANCE WITH CHATHAM COUNTY AND NCDOT STANDARDS AND SPECIFICATIONS.
   ALL DIMENSIONS ARE TO FACE OF CURB, EDGE OF PAVING, BUILDING WALL
- ALL DIMENSIONS ARE TO FACE OF CORB, EDGE OF PAVING, BUILDING WAL FACE OR PROPERTY LINE UNLESS OTHERWISE NOTED.
   CONTRACTOR SHALL FIELD VERIFY ALL DIMENSIONS, UTILITIES AND CRADES DRIOD TO CONSTRUCTION. CONTRACTOR SHALL NOTICY THE
- GRADES PRIOR TO CONSTRUCTION. CONTRACTOR SHALL NOTIFY THE ENGINEER OF ANY EXISTING DISCREPANCIES PRIOR TO COMMENCING ANY RELATED CONSTRUCTION.
  4. AT LEAST 72 HOURS PRIOR TO CONSTRUCTION OR EXCAVATION THE
- CONTRACTOR SHALL NOTIFY "NORTH CAROLINA ONE CALL" (811) OR (1-800-632-4949) TO HAVE EXISTING UTILITIES LOCATED.
- PARKING SPACES ARE 9' WIDE X 18' LONG MINIMUM EXCEPT HANDICAP SPACES WHICH ARE 8.0' WIDE MINIMUM WITH 8.0' VAN ACCESS AND 5.0' STANDARD ACCESS AISLES.
   REFER TO ARCHITECTURAL DRAWINGS FOR DIMENSIONS OF THE BUILDING
- REFER TO ARCHITECTURAL DRAWINGS FOR DIMENSIONS OF THE BUILDING.
   CONTRACTOR SHALL NOTIFY THE ENGINEER OF ANY DIMENSIONAL CONFLICTS PRIOR TO THE BEGINNING OF CONSTRUCTION.
- ALL CURB AND GUTTER ONSITE SHALL BE 24" WIDE. ALL CURB AND GUTTER IN THE PUBLIC RIGHT OF WAY SHALL BE 30" WIDE.
   TRANSITION FROM 30" TO 24" CURB AND GUTTER IS TO OCCUR ON-SITE.
- THIS TRANSITION SHALL BE 10' LONG IMMEDIATELY ADJACENT TO PUBLIC RIGHT OF WAY OR AS DIRECTED IN THE PLAN.10. ALL DISTURBED CURB & GUTTER AND ASPHALT SHALL BE REPLACED PER
- CHATHAM COUNTY OR NCDOT STANDARDS AND SPECIFICATIONS.
  11. ALL DRIVEWAY DESIGN AND CONSTRUCTION MUST COMPLY WITH NCDOT. DRIVEWAYS SHALL BE PERMITTED SEPARATELY.
- NO SIGHT OBSTRUCTING OR PARTIALLY OBSTRUCTING WALL, FENCE, FOLIAGE, BERMING, PARKED VEHICLES OR SIGN BETWEEN THE HEIGHTS OF TWENTY-FOUR (24) INCHES AND EIGHT (8) FEET ABOVE THE CURB LINE ELEVATION, OR THE NEAREST TRAVELED WAY IF NO CURBING EXISTS, SHALL BE PLACED WITHIN A SIGHT TRIANGLE OF A PUBLIC STREET, PRIVATE STREET OR DRIVEWAY CONTAINED EITHER ON THE PROPERTY OR ON AN ADJOINING PROPERTY.

# SITE LAYOUT KEYNOTES

| NUMBER | DESCRIPTION                                                                                              |  |  |
|--------|----------------------------------------------------------------------------------------------------------|--|--|
| S01    | RIGHT-OF-WAY (TYP.)                                                                                      |  |  |
| S02    | PROPERTY BOUNDARY (TYP.)                                                                                 |  |  |
| S03    | RIGHT-OF-WAY DEDICATION, VARIABLE WIDTH                                                                  |  |  |
| S04    | 24" CONCRETE CURB & GUTTER; REFER TO DETAIL                                                              |  |  |
| S05    | FLUSH CURB                                                                                               |  |  |
| S06    | 24" CONCRETE FLUME                                                                                       |  |  |
| S07    | BUILDING PRIMARY ENTRANCE                                                                                |  |  |
| S08    | PARKING BUMPER (TYP); REFER TO DETAIL                                                                    |  |  |
| S09    | EXISTING OVERHEAD POWER LINE                                                                             |  |  |
| S10    | CONCRETE ADA STALL (TYP.)                                                                                |  |  |
| S11    | 4' TALL CHAIN LINK FENCE                                                                                 |  |  |
| S12    | RETAINING WALL (DESIGN BY OTHERS)                                                                        |  |  |
| S13    | 4" THICK CONCRETE SIDEWALK; REFER TO PLANS FOR WIDTH DIMENSIONS                                          |  |  |
| S14    | RIGHT IN / RIGHT OUT DRIVEWAY                                                                            |  |  |
| S15    | PARKING STALL STRIPING PER LOCAL CODES (TYP.)                                                            |  |  |
| S16    | 10' X 70' SIGHT DISTANCE TRIANGLE (TYP.)                                                                 |  |  |
| S17    | EXISTING 40' POWER EASEMENT                                                                              |  |  |
| S18    | EXISTING 20' WATERLINE EASTMENT                                                                          |  |  |
| S19    | ACCESSIBLE PARKING SIGN (TYPICAL - PER ADA AND LOCAL<br>CODES); R7-8A (MUTCD)                            |  |  |
| S20    | ADA ACCESSIBLE PARKING SPACE STRIPING AND SYMBOL OF<br>ACCESSIBILITY (TYPICAL - PER ADA AND LOCAL CODES) |  |  |
| S21    | "STOP" SIGN; R1-1 (MUTCD) AND 24" WIDE STOP BAR; REFER<br>TO DETAIL                                      |  |  |
| S22    | PROPOSED TREE LINE                                                                                       |  |  |
| S23    | DIRECTIONAL TRAFFIC ARROW (PER LOCAL CODES)                                                              |  |  |
| S24    | LIGHT POLE BASE (TYPICAL - REFER TO LIGHTING AND<br>ARCHITECTURAL PLANS)                                 |  |  |
|        |                                                                                                          |  |  |
|        |                                                                                                          |  |  |