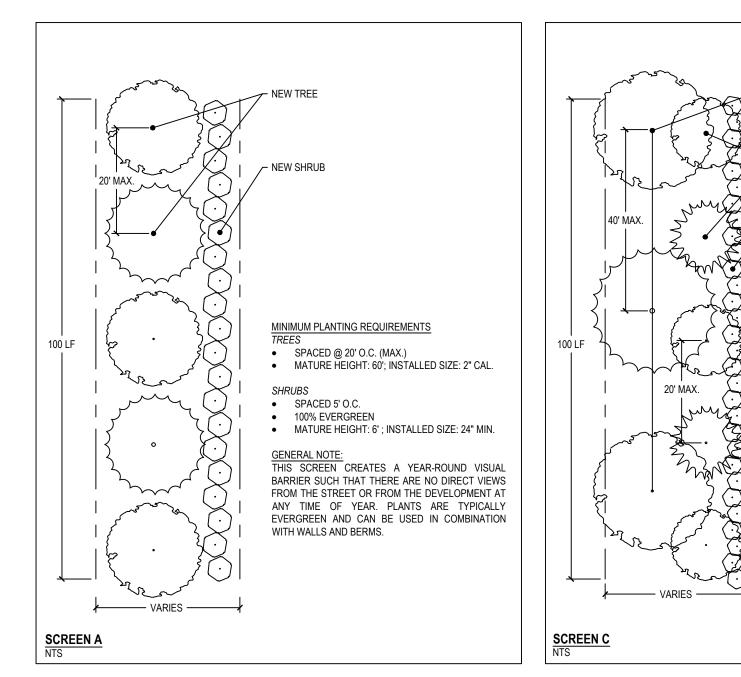

#### SCREEN A - SEGMENT 'A': (333 LF) 1 TREE @ 20' O.C. 1 SHRUB @ 5' O.C.

17 TREES REQUIRED 67 SHRUBS REQUIRED

#### SCREEN A - SEGMENT 'B': (306 LF) 1 TREE @ 20' O.C. 1 SHRUB @ 5' O.C.

15 TREES REQUIRED 62 SHRUBS REQUIRED

#### SCREEN C: (389' - 31' DRIVE - 72' ESMT = 286 LF) 1 TREE @ 40' O.C 1 ORNAMENTAL @ 20' O.C. SHRUBS (30% OF LF; 5' O.C.)

8 TREES REQUIRED 15 ORNAMENTAL REQUIRED 18 SHRUBS REQUIRED

PARKING LOT CALCULATIONS: EMS PARKING LOT: (687 LF) 1 TREE / 50% OF SF = 687 LF / 250 (SF PER TREE)

SHRUBS TO SCREEN VEHICULAR HEAD LIGHTS 3 TREES REQUIRED

3 UNDERSTORY PROVIDED (DUKE OHE)

NFW TRFF

NEW UNDERSTORY TREE

NEW SHRUB

MINIMUM PLANTING REQUIREMENTS

• SPACED @ 40' O.C. (MAX.) • MATURE HEIGHT: 20'; INSTALLED SIZE: 2" CAL. ORNAMENTAL TREES

• SPACED 20' O.C. • MATURE HEIGHT: 15'; INSTALLED SIZE: 2" CAL.

SHRUBS • 30% OF LF SHALL BE GROUPS OF SHRUBS

• MATURE HEIGHT: 24"; INSTALLED SIZE: 18"

<u>GENERAL NOTE:</u> THIS SCREEN AREA SIMPLY PRESERVES EXISTING VEGETATION. IT IS INTENDED LESS AS A VISUAL BARRIER AND MORE FOR A SPECIFIC PURPOSE. EXAMPLES COULD INCLUDE, BUT ARE NOT LIMITED TO EROSION INCLUDE, BUT ARE NOT LIMITED TO EROSION CONTROL, PROVIDING CONTINUITY WITH NEARBY WOODED AREAS, PROVIDING WILDLIFE HABITAT, PROTECTING EXISTING VEGETATION, PROVIDING SHADE AND / OR FOR AESTHETIC PURPOSES.