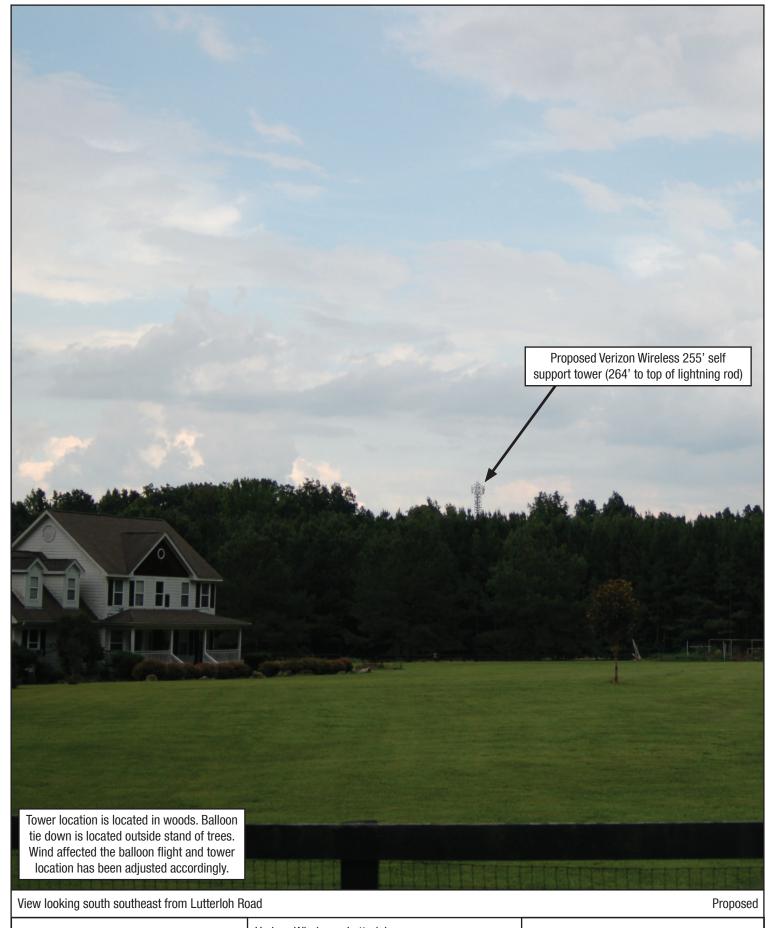

Verizon Wireless - Lutterloh 5684 NC Highway 87 North Pittsboro, NC 27312 Chatham County

verizon

View looking south southeast from Lutterloh Road

Verizon Wireless - Lutterloh 5684 NC Highway 87 North Pittsboro, NC 27312 Chatham County