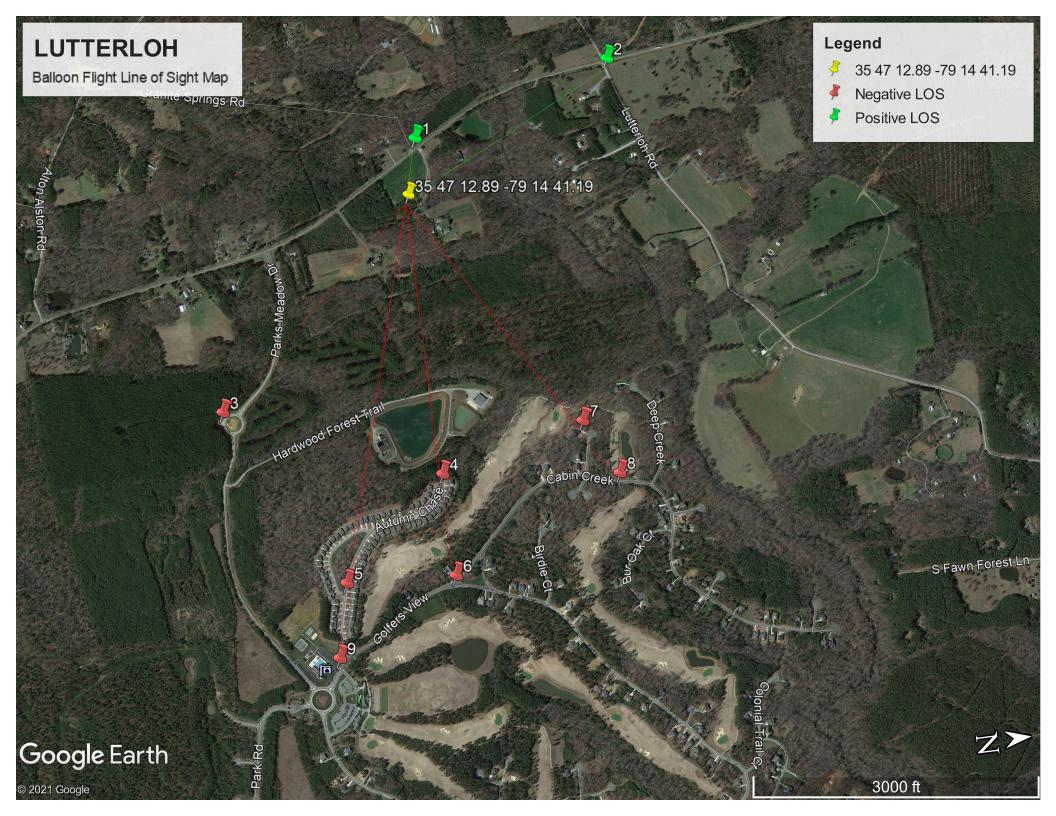

View looking east southeast from Highway 87

Kimley **»Horn** 

Verizon Wireless - Lutterloh 5684 NC Highway 87 North Pittsboro, NC 27312 Chatham County

View looking east southeast from Highway 87

Kimley **»Horn** 