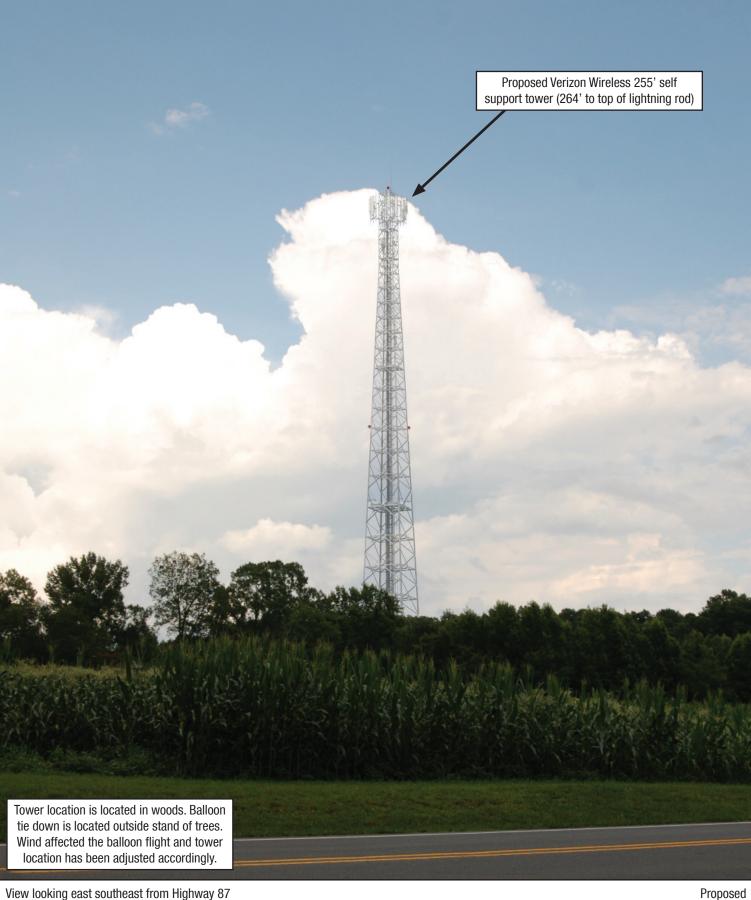

Verizon Wireless - Lutterloh 5684 NC Highway 87 North Pittsboro, NC 27312 Chatham County

verizon

View looking south southeast from Lutterloh Road

Verizon Wireless - Lutterloh 5684 NC Highway 87 North Pittsboro, NC 27312 Chatham County