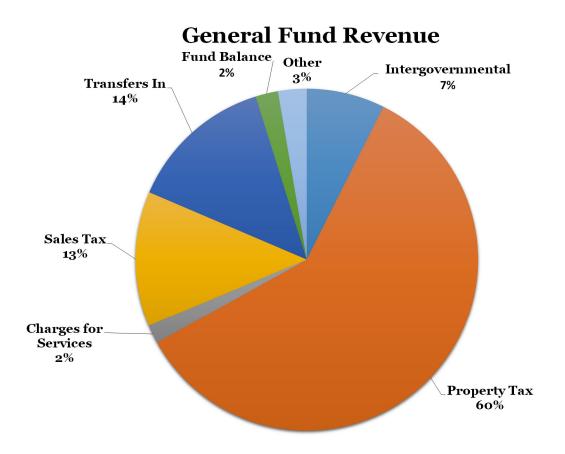

The graph above shows the breakdown of total county revenues by type for the General Fund. Most of the county's revenue comes from property tax, which – at 60% - is the same as last year. Other significant sources include sales tax (up from 12% last year), restricted state and federal funds/intergovernmental (same as last year), charges for service (same as last year), transfers (up from 12% last year), fund balance (down from 4% last year), and other (same as last year). Other includes interest income, fees and permits, contributions from others, other taxes, and miscellaneous.