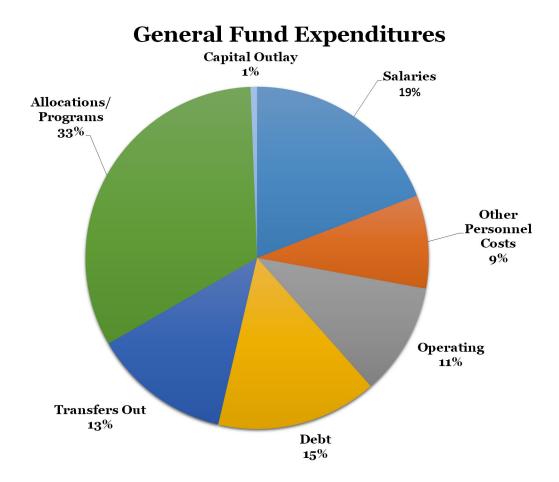

The graph above shows the breakdown of total county expenditures by type in the General Fund. As shown, most of the county's expense is allocations/programs at 33% (down from 35% last year); salaries at 19% (same as last year); transfers out at 13% (up from 12% last year); operating (same as last year); debt at 15% (up from 13% last year); other personnel costs (down from 10% last year); and capital outlay (same as last year).