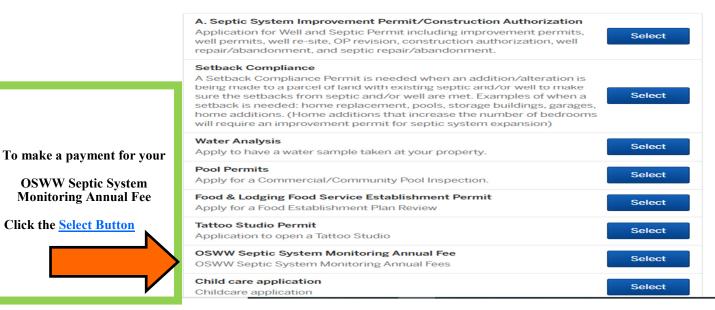

#### Apply Online

Environmental Health / OSWW Septic System Monitoring Annual Fee

### OSWW Septic System Monitoring Annual Fee

Apply Online