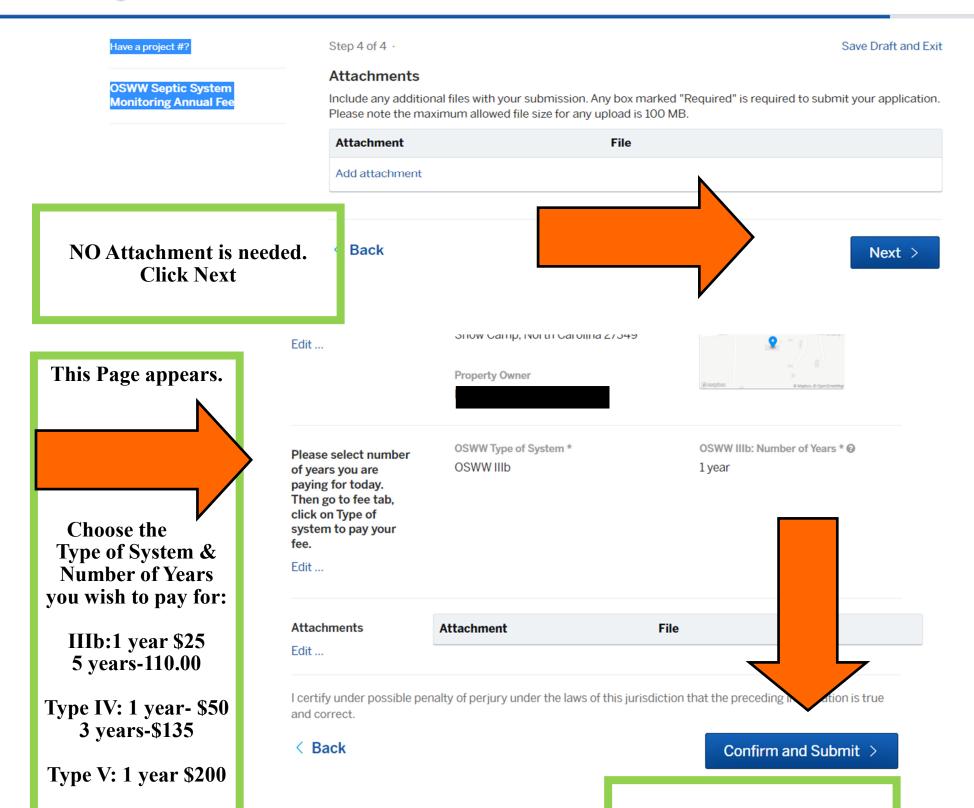

#### Apply Online

Environmental Health / OSWW Septic System Monitoring Annual Fee

### OSWW Septic System Monitoring Annual Fee

Apply Online