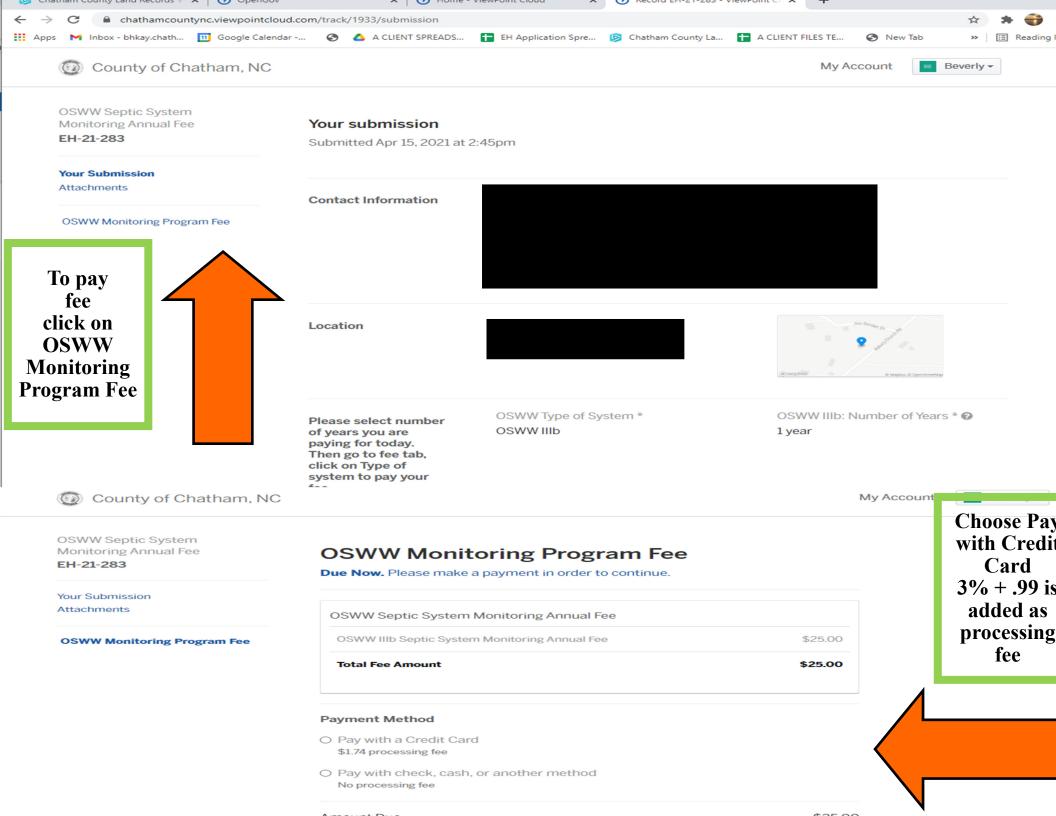

Next

The last screen allows you to enter your credit card information & process your payment!!