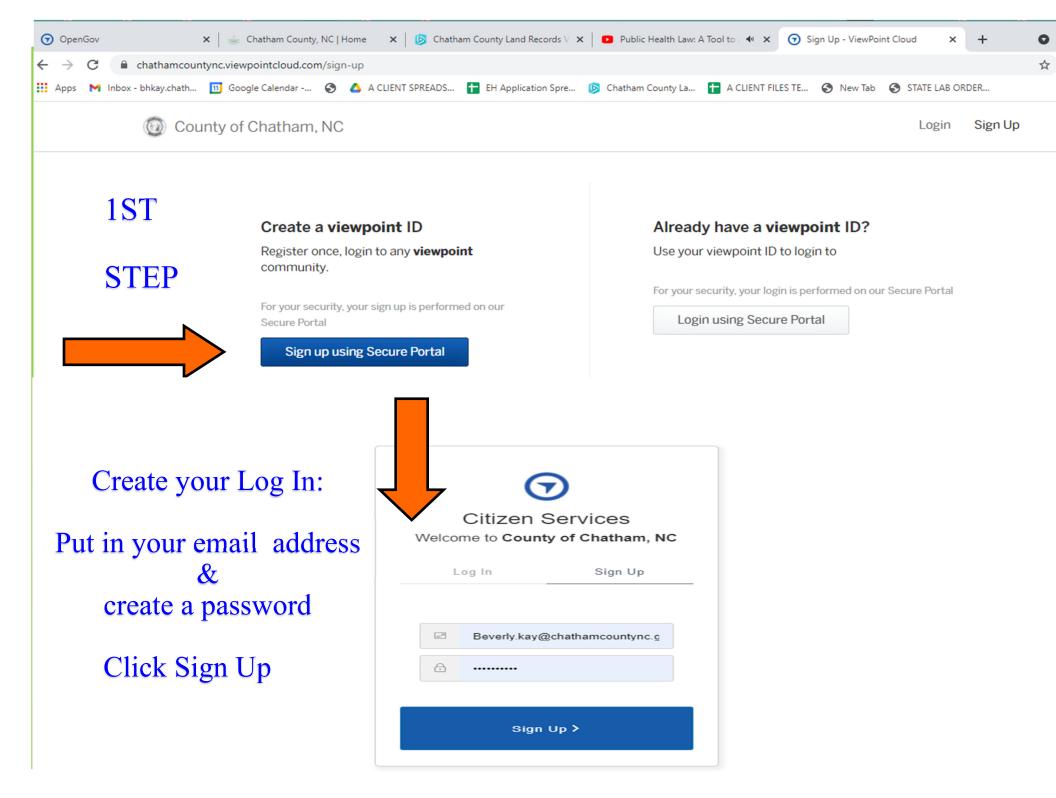

# **\*\*\*The Very First Step\*\*\***

You must create an account before you can access **Open Gov.** to submit applications or make payments!!

County of Chatham, NC

Login Sign Up