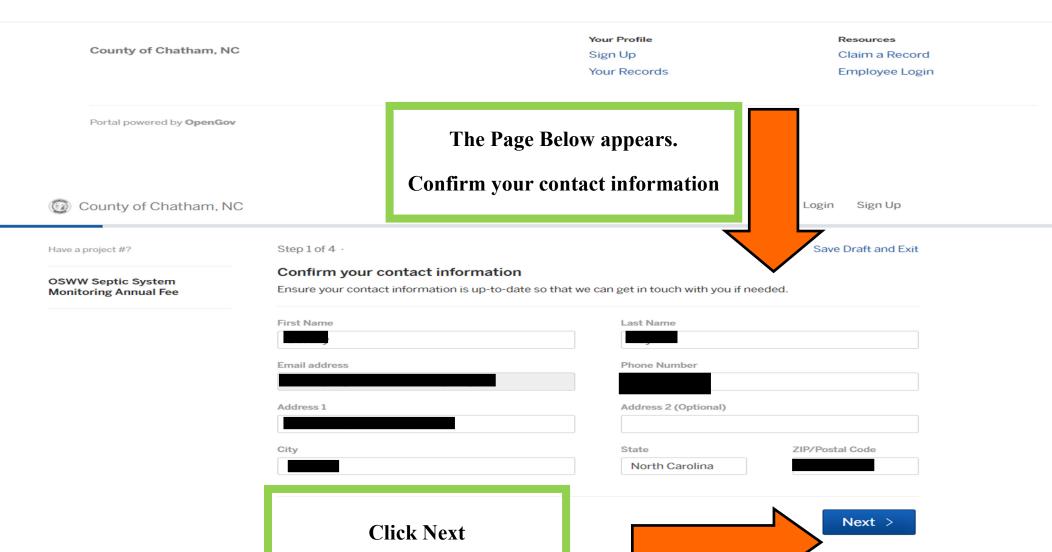

## **Click Apply Online**

| Have a project #?                                               | Step 2 of 4 · Save Draft and Exit                                                                                                                                                                                                                                                                                                                                                              |
|-----------------------------------------------------------------|------------------------------------------------------------------------------------------------------------------------------------------------------------------------------------------------------------------------------------------------------------------------------------------------------------------------------------------------------------------------------------------------|
| OSWW Septic System<br>Monitoring Annual Fee                     | Location for OSWW Septic System Monitoring Annual Fee<br>Select a location for this record.                                                                                                                                                                                                                                                                                                    |
|                                                                 | Search for Address or Parcel           Please enter the address where the system is located.                                                                                                                                                                                                                                                                                                   |
|                                                                 | Q Start searching                                                                                                                                                                                                                                                                                                                                                                              |
|                                                                 |                                                                                                                                                                                                                                                                                                                                                                                                |
| Type in 9-1-1 address                                           | s of the Septic System. The Page Below appears.                                                                                                                                                                                                                                                                                                                                                |
|                                                                 |                                                                                                                                                                                                                                                                                                                                                                                                |
| County of Ch                                                    | hatham, NC                                                                                                                                                                                                                                                                                                                                                                                     |
| Have a project #?                                               | Step 2 of 4 ·     Save Draft and Exit                                                                                                                                                                                                                                                                                                                                                          |
|                                                                 | Step 2 of 4 · Save Draft and Exit<br>Location for OSWW Septic System Monitoring Annual Fee                                                                                                                                                                                                                                                                                                     |
| Have a project #?<br>OSWW Septic System                         | Step 2 of 4 · Save Draft and Exit<br>Location for OSWW Septic System Monitoring Annual Fee                                                                                                                                                                                                                                                                                                     |
| Have a project #?<br>OSWW Septic System                         | Save Draft and Exit<br>Location for OSWW Septic System Monitoring Annual Fee Select a location for this record.<br>Search for Address or Parcel                                                                                                                                                                                                                                                |
| Have a project #?<br>OSWW Septic System                         | Save Draft and Exit                                                                                                                                                                                                                                                                                                                                                                            |
| Have a project #?<br>OSWW Septic System<br>Monitoring Annual Fe | Step 2 of 4       Save Draft and Exit         Location for OSWW Septic System Monitoring Annual Fee       Select a location for this record.         Search for Address or Parcel       Please enter the address where the system is located.         Q 2701 moon       2701 Moon Lindley Rd, Snow Camp, North Carolina         2701 S Main St, Goldston, North Carolina       Choose Location |
| Have a project #?<br>OSWW Septic System                         | Step 2 of 4       Save Draft and Exit         Location for OSWW Septic System Monitoring Annual Fee       Select a location for this record.         Search for Address or Parcel       Please enter the address where the system is located.         Q 2701 moon       2701 Moon Lindley Rd, Snow Camp, North Carolina         2701 S Main St, Goldston, North Carolina       Choose Location |