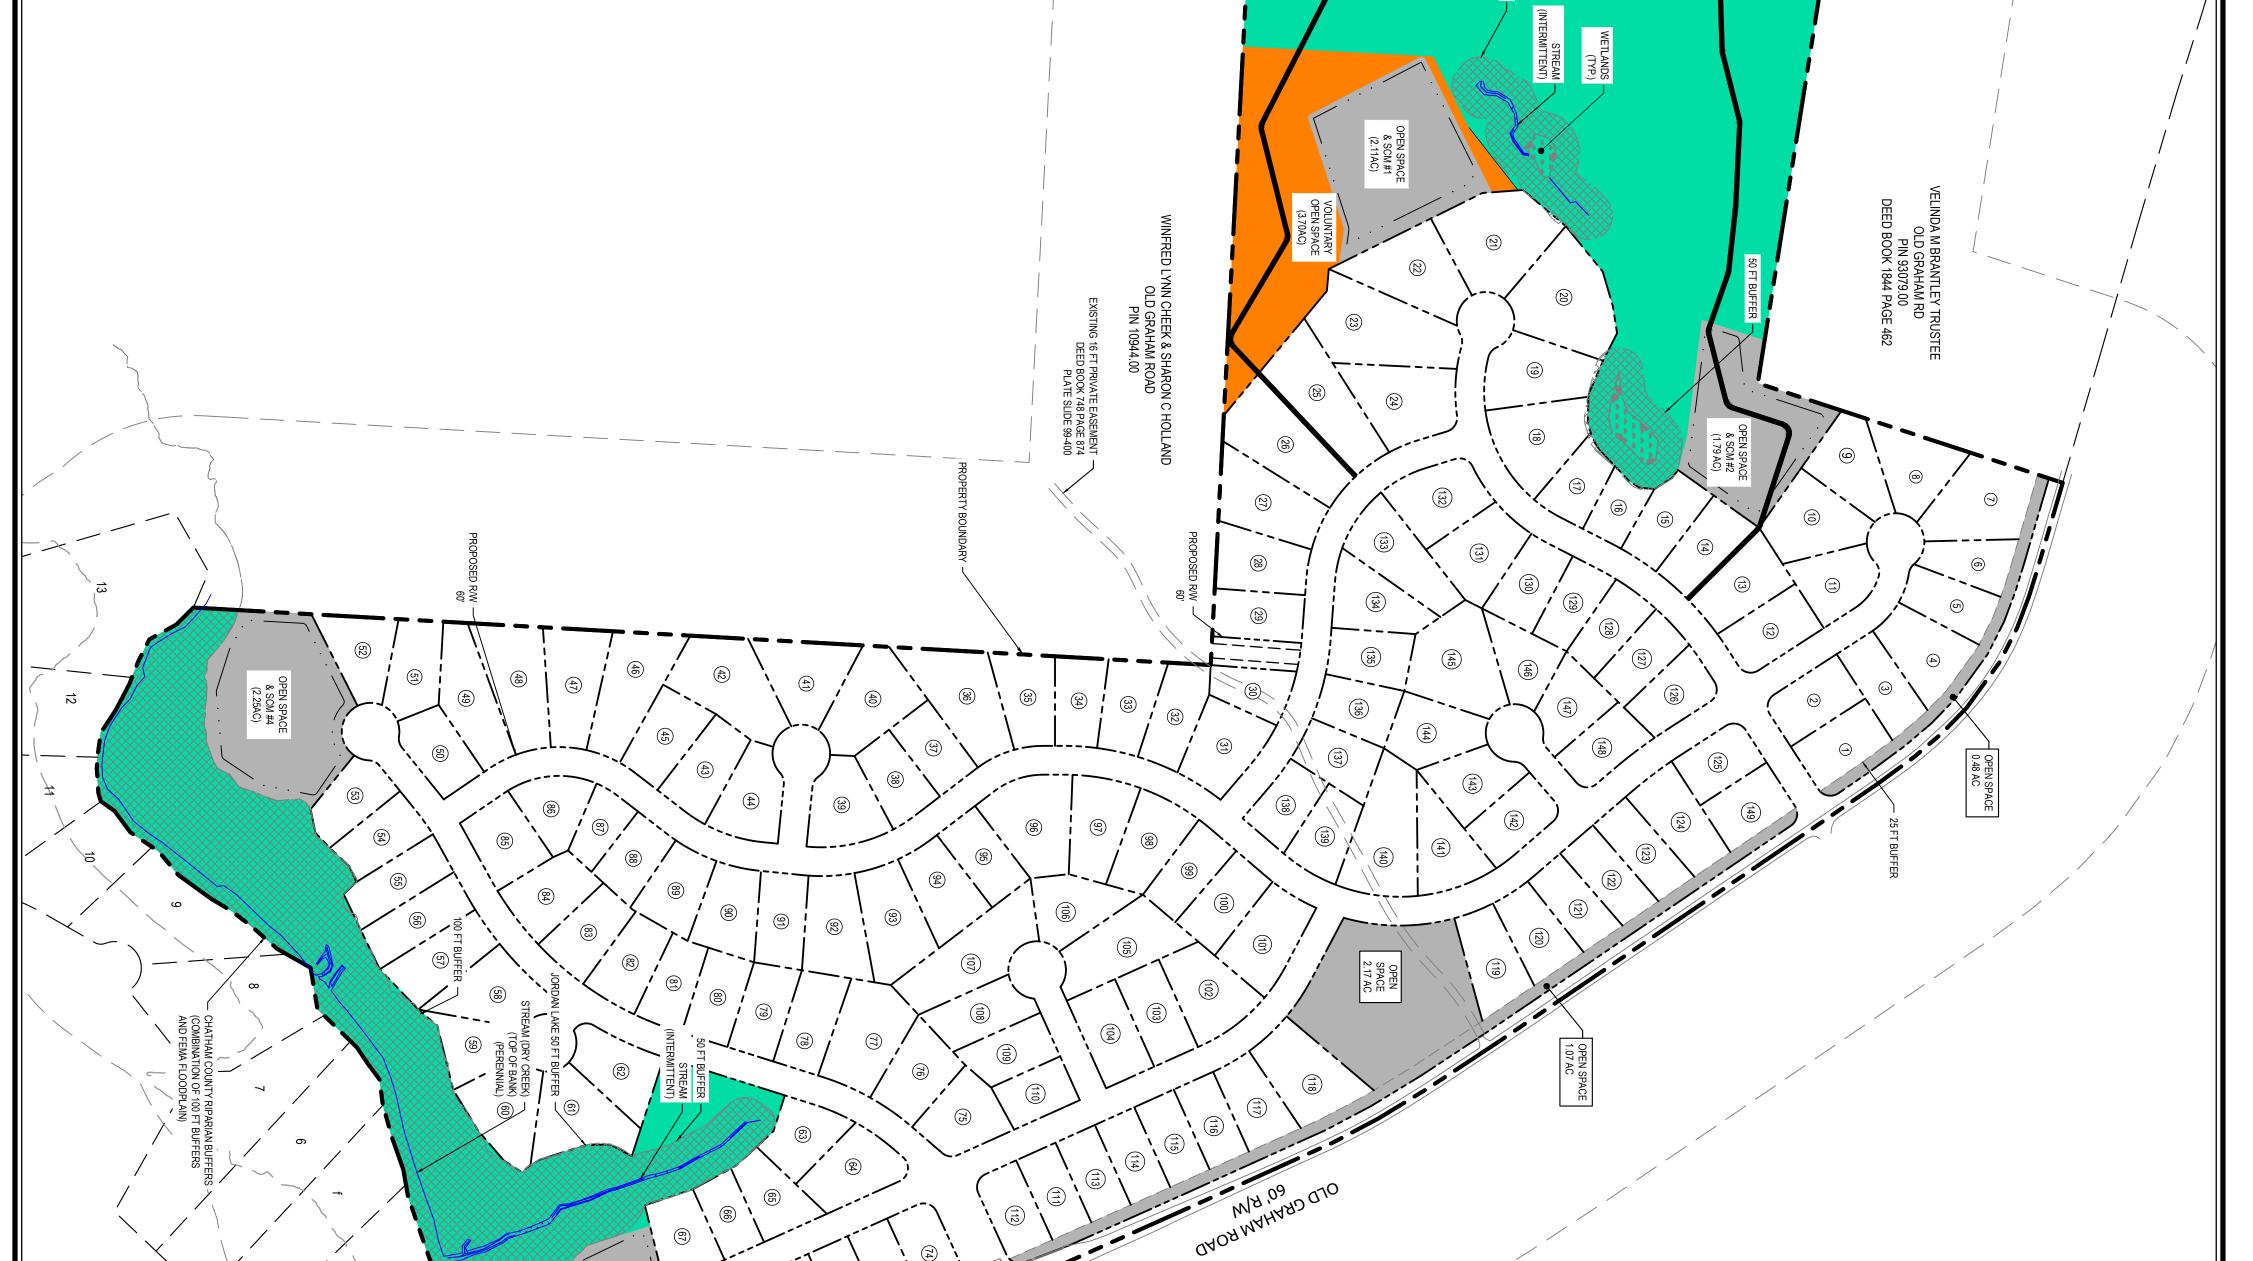

## RE: Development Input Meeting for McBane Conservation Subdivision located on Old Graham Road Thursday, December 3<sup>rd</sup>, 2020.

Dear Adjacent Property Owner:

This letter is to invite you to a community meeting regarding a 149 lot residential subdivision on 162 acres we are proposing on Old Graham Road near your property, on Parcel Number 85448.00 . An informal community meeting will be held on Thursday, December 3rd, 2020 beginning at 5:00 PM at Northwest District Park, Northwest Shelter, and lasting approximately two (2) hours. Detailed directions are attached. Water and sewer service for the proposed lots will be provided by AQUA, with an average lot size of 18,000 sf (0.41 acres). Plans of our proposed development will be shown and you will have the opportunity to voice your concerns and ask questions of people knowledgeable about the details of our project. Our plans may be revised based on your input before we submit to the County.

| PARCELOWNERPINDEROPERTY OWNERSPARCELOWNEROWNEROWNERPINDB1SWAIN LAND & TIMBER, LLC ETAL85448.0016592JOSEPH L. LIRETTE JR., & VENESSA ANNE LIRETTE84671.0020163LARRY G. WRIGHT & JOY V WRIGHT84667.0020334KEITH DALE & MAUREEN DALE84669.0020525TRIPLE A HOMES, INC.84666.0018346SAGE BUILD, LLC.84666.0018347SAGE BUILD, LLC.84666.0018349THOMAS FREIDL & CHARLENE WIWEL84657.00198410MICHAEL JANISON & DEBORAH JANISON84657.00198411CINTIA C. ALCALA & MICHAEL V. FARRELL84655.00182012RICH A ACKER & REBECCA S ACKER84741.00154113EMANUELA BAR & ALLEN SHORTELL84740.001580 | SITE DATA   OWNER: SWAIN LAND & TIMBER, LLC   DEVELOPER: SWAIN LAND & TIMBER, LLC   DEVELOPER ADDRESS: CLD GRAHAM RD   DEED BOOK: 1659 PAGE: 1161   SITE AREA: CLD GRAHAM RD   CURRENT ZONING: PAGE: 1161   WATERSHED: JORDAN LAKE   TOTAL LOTS ALLOWED: 149   AVERAGE LOT SIZE: 149   MINIMUM LOT SIZE: ±15,000 SF   LENGTH OF ROAD: ±10,500 LF | CONSERVATION SPACE REQUIRED<br>TYPE AREA   TOTAL MINIMUM CONSERVATION SPACE REQUIRED<br>(40% OF SITE AREA) AREA   MINIMUM NATURAL SPACE REQUIRED<br>(80% OF CONSERVATION SPACE) 64.79 AC   DEDICATED OPEN SPACE PROVIDED* 51.83 AC   DEDICATED OPEN SPACE PROVIDED 12.57 AC   VOLUNTARY OPEN SPACE PROVIDED 12.57 AC   VOLUNTARY OPEN SPACE PROVIDED 16.27 AC   STORMWATER PONDS LOCATED INSIDE OPEN SPACE 16.27 AC   * STORMWATER PONDS LOCATED INSIDE OPEN SPACE<br>NATURAL SPACE. TRAIL LINE SHOWN IS APPROXIMATE AND FOR VISUAL AID<br>ONLY. 0.0 SF | 400 FT                                                                                                     | PATRICIA FEIGLEN<br>OLD GRAHAM RD.<br>PIN 66671.00<br>DEED BOOK 740 PAGE 594 |
|------------------------------------------------------------------------------------------------------------------------------------------------------------------------------------------------------------------------------------------------------------------------------------------------------------------------------------------------------------------------------------------------------------------------------------------------------------------------------------------------------------------------------------------------------------------------------|--------------------------------------------------------------------------------------------------------------------------------------------------------------------------------------------------------------------------------------------------------------------------------------------------------------------------------------------------|---------------------------------------------------------------------------------------------------------------------------------------------------------------------------------------------------------------------------------------------------------------------------------------------------------------------------------------------------------------------------------------------------------------------------------------------------------------------------------------------------------------------------------------------------------|------------------------------------------------------------------------------------------------------------|------------------------------------------------------------------------------|
| PG   MB   PG     1161   2008   374     280   2006   446     400   2006   446     1124   2006   445     611   2006   445     611   2006   445     346   2007   451     231   2006   445     340   2006   445     1183   2006   445     124   2002   124                                                                                                                                                                                                                                                                                                                       |                                                                                                                                                                                                                                                                                                                                                  | KENNETH ROBERT CROSSEN<br>CYNTHA R CROSSEN<br>1116 MARSHALL RD.<br>PIN 1091000<br>DEED BOOK 1926 PAGE 975<br>MB 89 PAGE 295                                                                                                                                                                                                                                                                                                                                                                                                                             | RUSTIC TRAILS PROVIDED<br>(ACTUAL LOCATION TO BE<br>DETERMINED<br>MATUAL<br>SPACE<br>0.47 AC<br>DETERMINED |                                                                              |