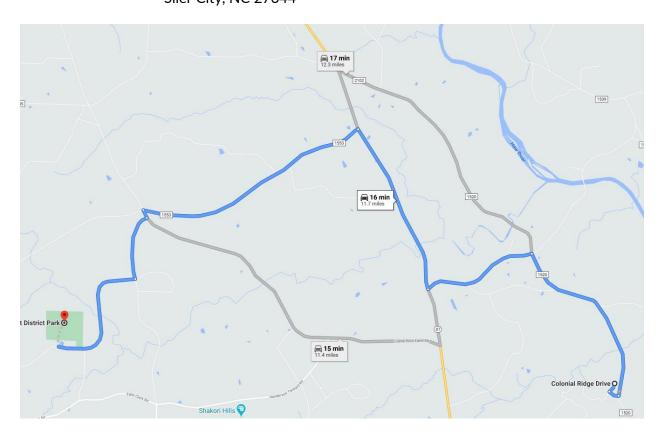

## Directions to Community Input Meeting: Thursday, December 3<sup>rd</sup>, 2020 5pm – 7pm

Meeting Location: Northwest District Park 2413 Woody Store Road Siler City, NC 27344

- Head North on Old Graham Rd/Old North Carolina 87 N
- Turn left onto Chicken Bridge Rd (1.4 mi)
- Sharp right onto NC-87 N (2.2 mi)
- Turn left onto Pete Thomas Rd/S.R. 1553 (2.9 mi)
- Sharp left onto Castle Rock Farm Rd (.1 mi)
- Turn right onto White-Smith Rd (.8 mi)
- Turn right onto Woody Store Rd (1.7 mi)
- Park entrance will be on the right.
- Community Meeting will be at the North Shelter inside the park.