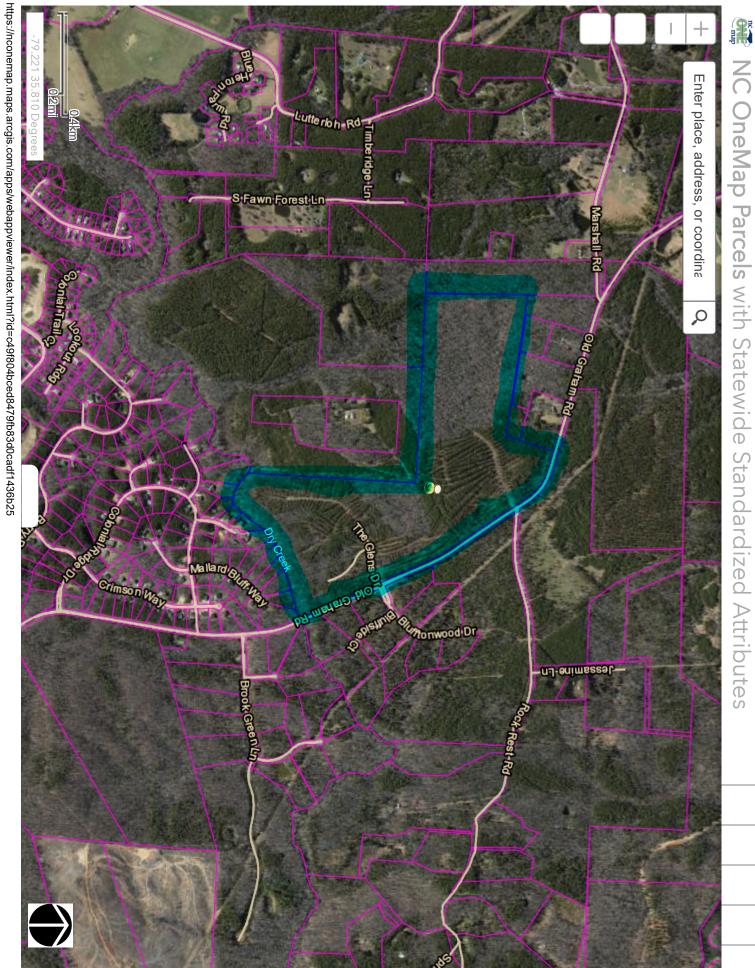

## RE: Development Input Meeting for McBane Conservation Subdivision located on Old Graham Road Thursday, December 3<sup>rd</sup>, 2020.

Dear Adjacent Property Owner:

This letter is to invite you to a community meeting regarding a 149 lot residential subdivision on 162 acres we are proposing on Old Graham Road near your property, on Parcel Number 85448.00 . An informal community meeting will be held on Thursday, December 3rd, 2020 beginning at 5:00 PM at Northwest District Park, Northwest Shelter, and lasting approximately two (2) hours. Detailed directions are attached. Water and sewer service for the proposed lots will be provided by AQUA, with an average lot size of 18,000 sf (0.41 acres). Plans of our proposed development will be shown and you will have the opportunity to voice your concerns and ask questions of people knowledgeable about the details of our project. Our plans may be revised based on your input before we submit to the County.