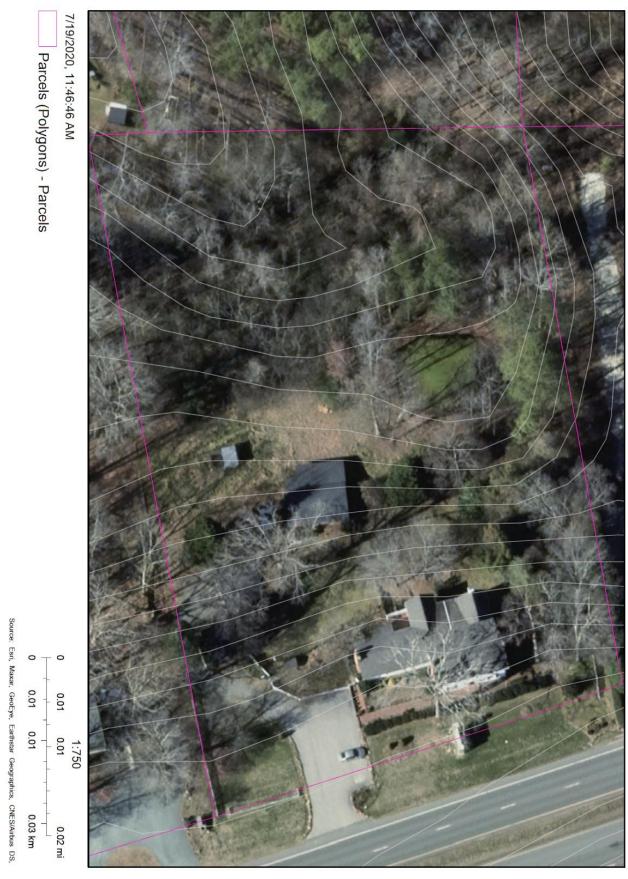

sion that has already been disturbed for a total of approximately 26.34% BUA. The space being used for additional parking was previously had a 20ft x 15ft paved dog kennel and was vegetated by native grass, weeds, and privet. No woody vegetation over 4" in diameter has been or will be disturbed in the process of expanding this parking area and all possible shade would be preserved. Native trees will be preserved as landscaping and buffer for properties to the North and West. No vegetated buffer previously existed or will exist to the South which is a similar commercial facility.

Thank you,

Matt Malone 214-263-7780

matt@naturetrailsnc.com

Google Earth Site Photo from 1993 - All structures previously existing.



Google Earth Site Photo from 2019 - All structures matching 1993 photo.





www.NatureTrailsNC.com

# Pre-Existing BUA - 9555 US Hwy 15 501 N.







www.NatureTrailsNC.com

# Complete Site Plan - 9555 US Hwy 15 501 N.



# **BUA Site Calcs**

9555 US Hwy 15 501 N AKPAR: 2759

| Land Quantity | 2.285 | acres |
|---------------|-------|-------|
|               |       |       |

# **Pre-Existing Site Calc**

| Item              | Area   | Unit  |
|-------------------|--------|-------|
| Primary Building  | 0.0965 | acres |
| Barn              | 0.0331 | acres |
| Shed              | 0.0128 | acres |
| Dog Kennell       | 0.0085 | acres |
| Front Walkway     | 0.0159 | acres |
| Rear Walkway      | 0.0085 | acres |
| Gravel Parking    | 0.205  | acres |
| Total             | 0.3803 | acres |
| Pre-existing BUA: | 16.64% |       |

## **Proposed Addition Site Calc*