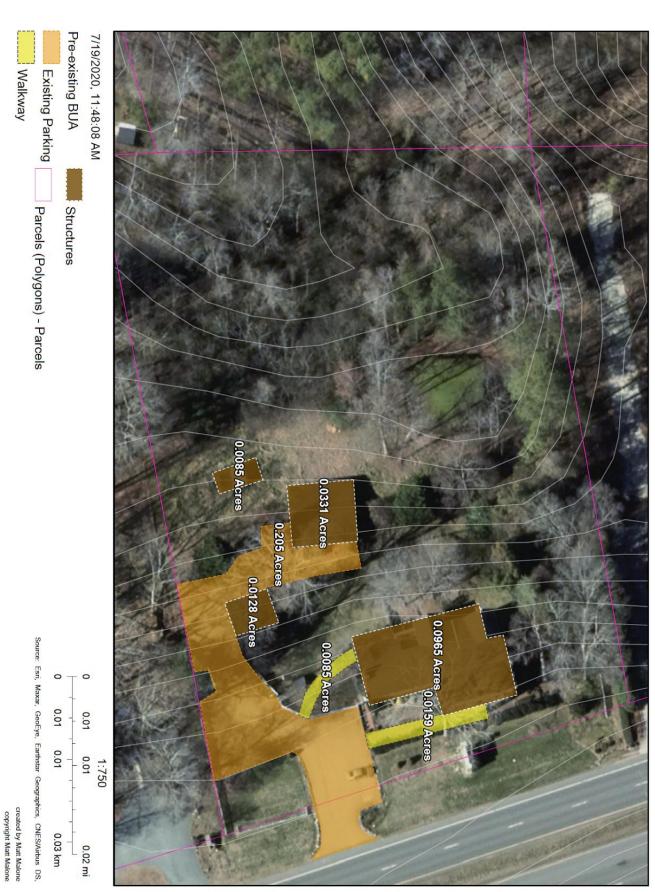

# Pre-Existing BUA - 9555 US Hwy 15 501 N.

www.NatureTrailsNC.com

# **Pre-Existing Site Calc**

| Item              | Area   | Unit  |
|-------------------|--------|-------|
| Primary Building  | 0.0965 | acres |
| Barn              | 0.0331 | acres |
| Shed              | 0.0128 | acres |
| Dog Kennell       | 0.0085 | acres |
| Front Walkway     | 0.0159 | acres |
| Rear Walkway      | 0.0085 | acres |
| Gravel Parking    | 0.205  | acres |
| Total             | 0.3803 | acres |
| Pre-existing BUA: | 16.64% |       |