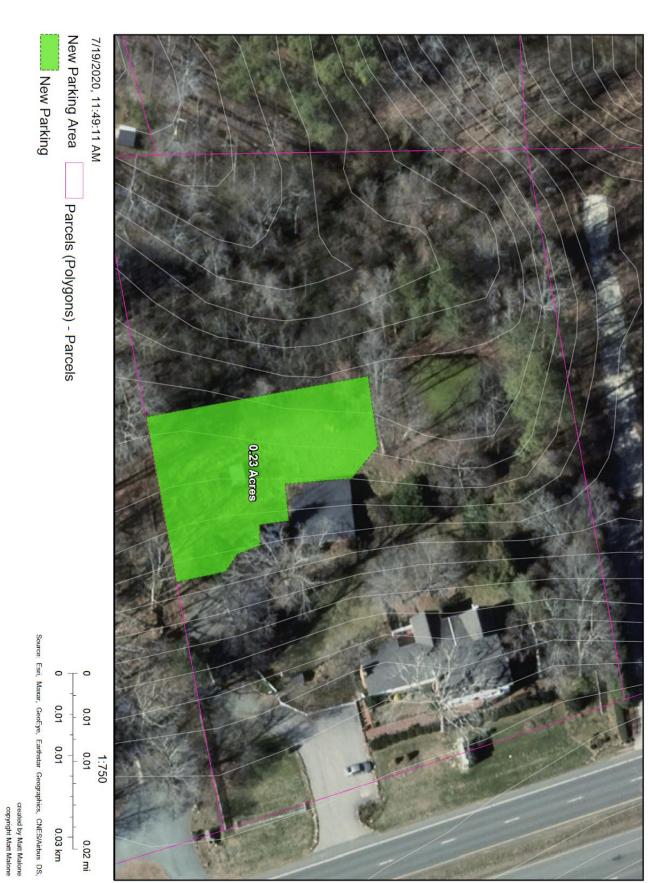

### Chatham County Appearance Commission:

Attached is a site plan revision request for 9555 US Hwy 15 501 N., Chapel Hill, NC 27517 in Chatham County. The Parcel (AKPAR 2759) is 2.285 acres with approximately 0.38 acres (16.64%) BUA. We are requesting approval of a 0.25 acre parking area expansion that has already been disturbed for a total of approximately 26.34% BUA. The space being used for additional parking was previously had a 20ft x 15ft paved dog kennel and was vegetated by native grass, weeds, and privet. No woody vegetation over 4" in diameter has been or will be disturbed in the process of expanding this parking area and all possible shade would be preserved. Native trees will be preserved as landscaping and buffer for properties to the North and West. No vegetated buffer previously existed or will exist to the South which is a similar commercial facility.