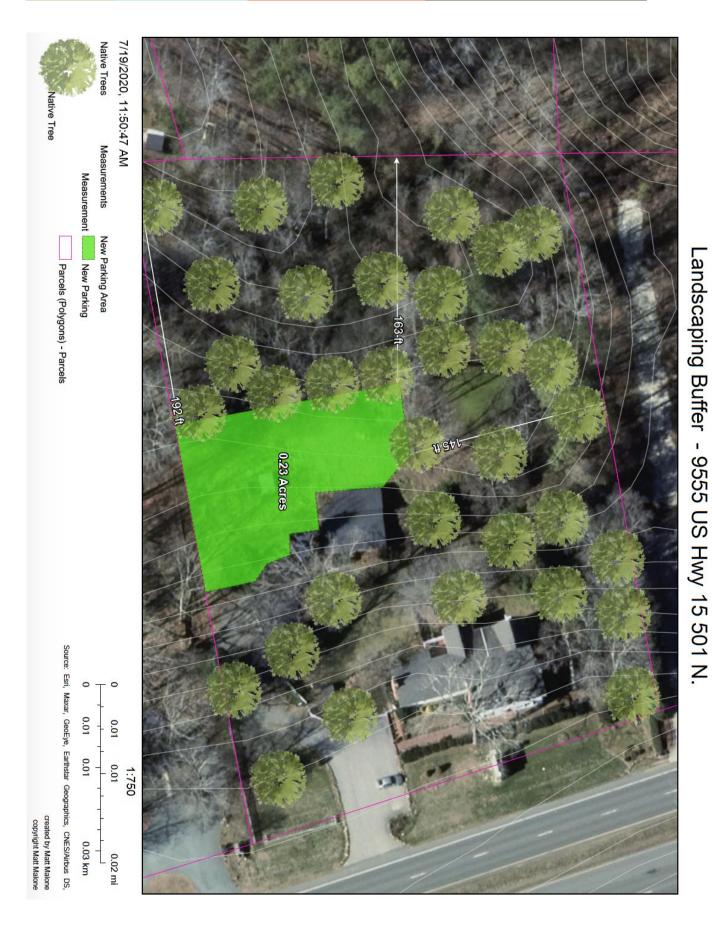

### Chatham County Appearance Commission:

Attached is a site plan revision request for 9555 US Hwy 15 501 N., Chapel Hill, NC 27517 in Chatham County. The Parcel (AKPAR 2759) is 2.285 acres with approximately 0.38 acres (16.64%) BUA. We are requesting approval of a 0.25 acre parking area expansion that has already been disturbed for a total of approximately 26.34% BUA. The space being used for additional parking was previously had a 20ft x 15ft paved dog kennel and was vegetated by native grass, weeds, and privet. No woody vegetation over 4" in diameter has been or will be disturbed in the process of expanding this parking area and all possible shade would be preserved. Native trees will be preserved as landscaping and buffer for properties to the North and West. No vegetated buffer previously existed or will exist to the South which is a similar commercial facility.