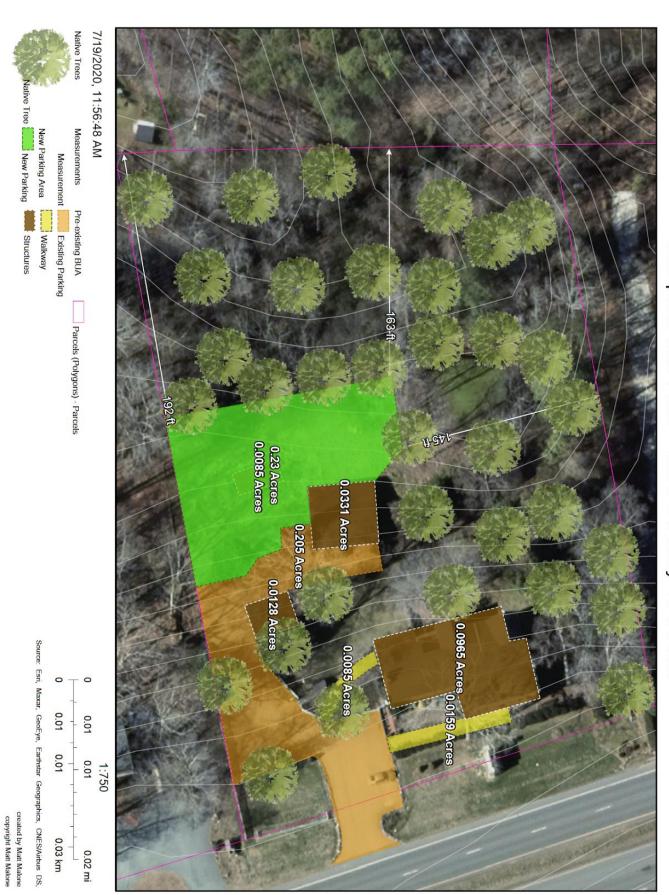

# Pre-Existing BUA - 9555 US Hwy 15 501 N.

www.NatureTrailsNC.com

# **Pre-Existing Site Calc**

| Item              | Area   | Unit  |
|-------------------|--------|-------|
| Primary Building  | 0.0965 | acres |
| Barn              | 0.0331 | acres |
| Shed              | 0.0128 | acres |
| Dog Kennell       | 0.0085 | acres |
| Front Walkway     | 0.0159 | acres |
| Rear Walkway      | 0.0085 | acres |
| Gravel Parking    | 0.205  | acres |
| Total             | 0.3803 | acres |
| Pre-existing BUA: | 16.64% |       |