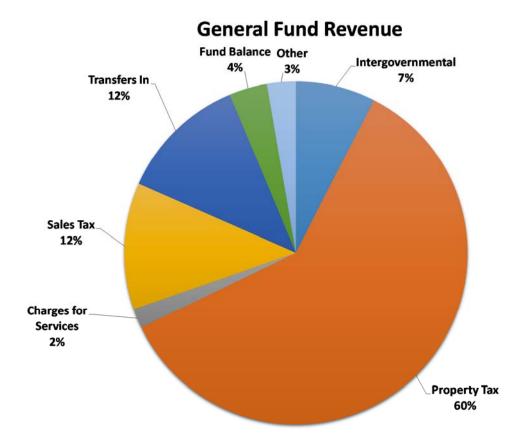

The graph above shows the breakdown of total county revenues by type for the General Fund. The majority of the county's revenue comes from property tax, which is down slightly from 61% last year. Other significant sources include sales tax (no change from last year), restricted state and federal funds/intergovernmental (down from 8% last year), charges for service (same as last year), transfers (up from 11% last year), fund balance (up from 3% last year), and other (same as last year. Other includes interest income, fees and permits, contributions from others, other taxes, and miscellaneous.