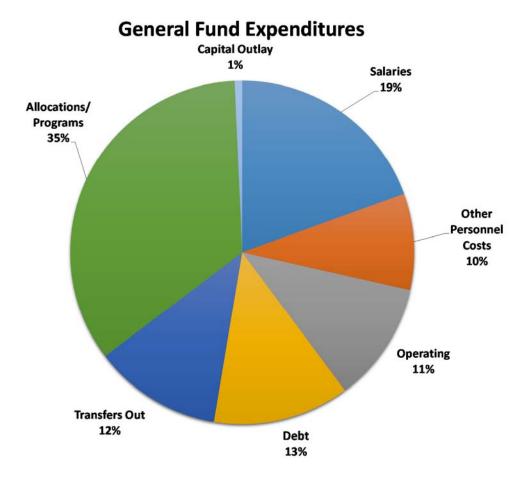

The graph above shows the breakdown of total county expenditures by type in the General Fund. As shown, the majority of the county's expense is allocations/programs at 35% (same as last year); salaries at 19% (down from 20% last year); transfers out (same as last year); operating (same as last year); debt at 13% (up from 12% last year); other personnel costs (same as last year); and capital outlay (same as last year).