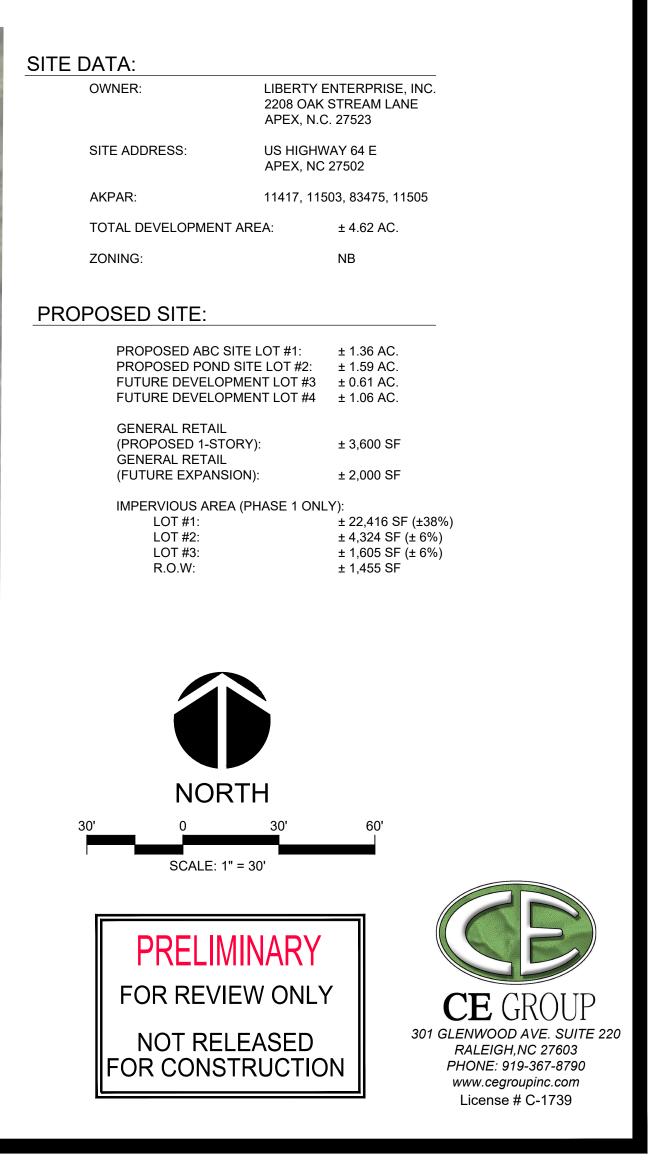

## LANDSCAPE EXHIBIT FOR *LOT 1* **MONCURE ABC** CHATHAM COUNTY, NORTH CAROLINA APRIL 15, 2020

OFWAY

SBORO

RD

N/F

FOLEY MICHAEL S & FOLEY BRIAN S

PIN: 9678-00-43-9636

AKPAR: 60167