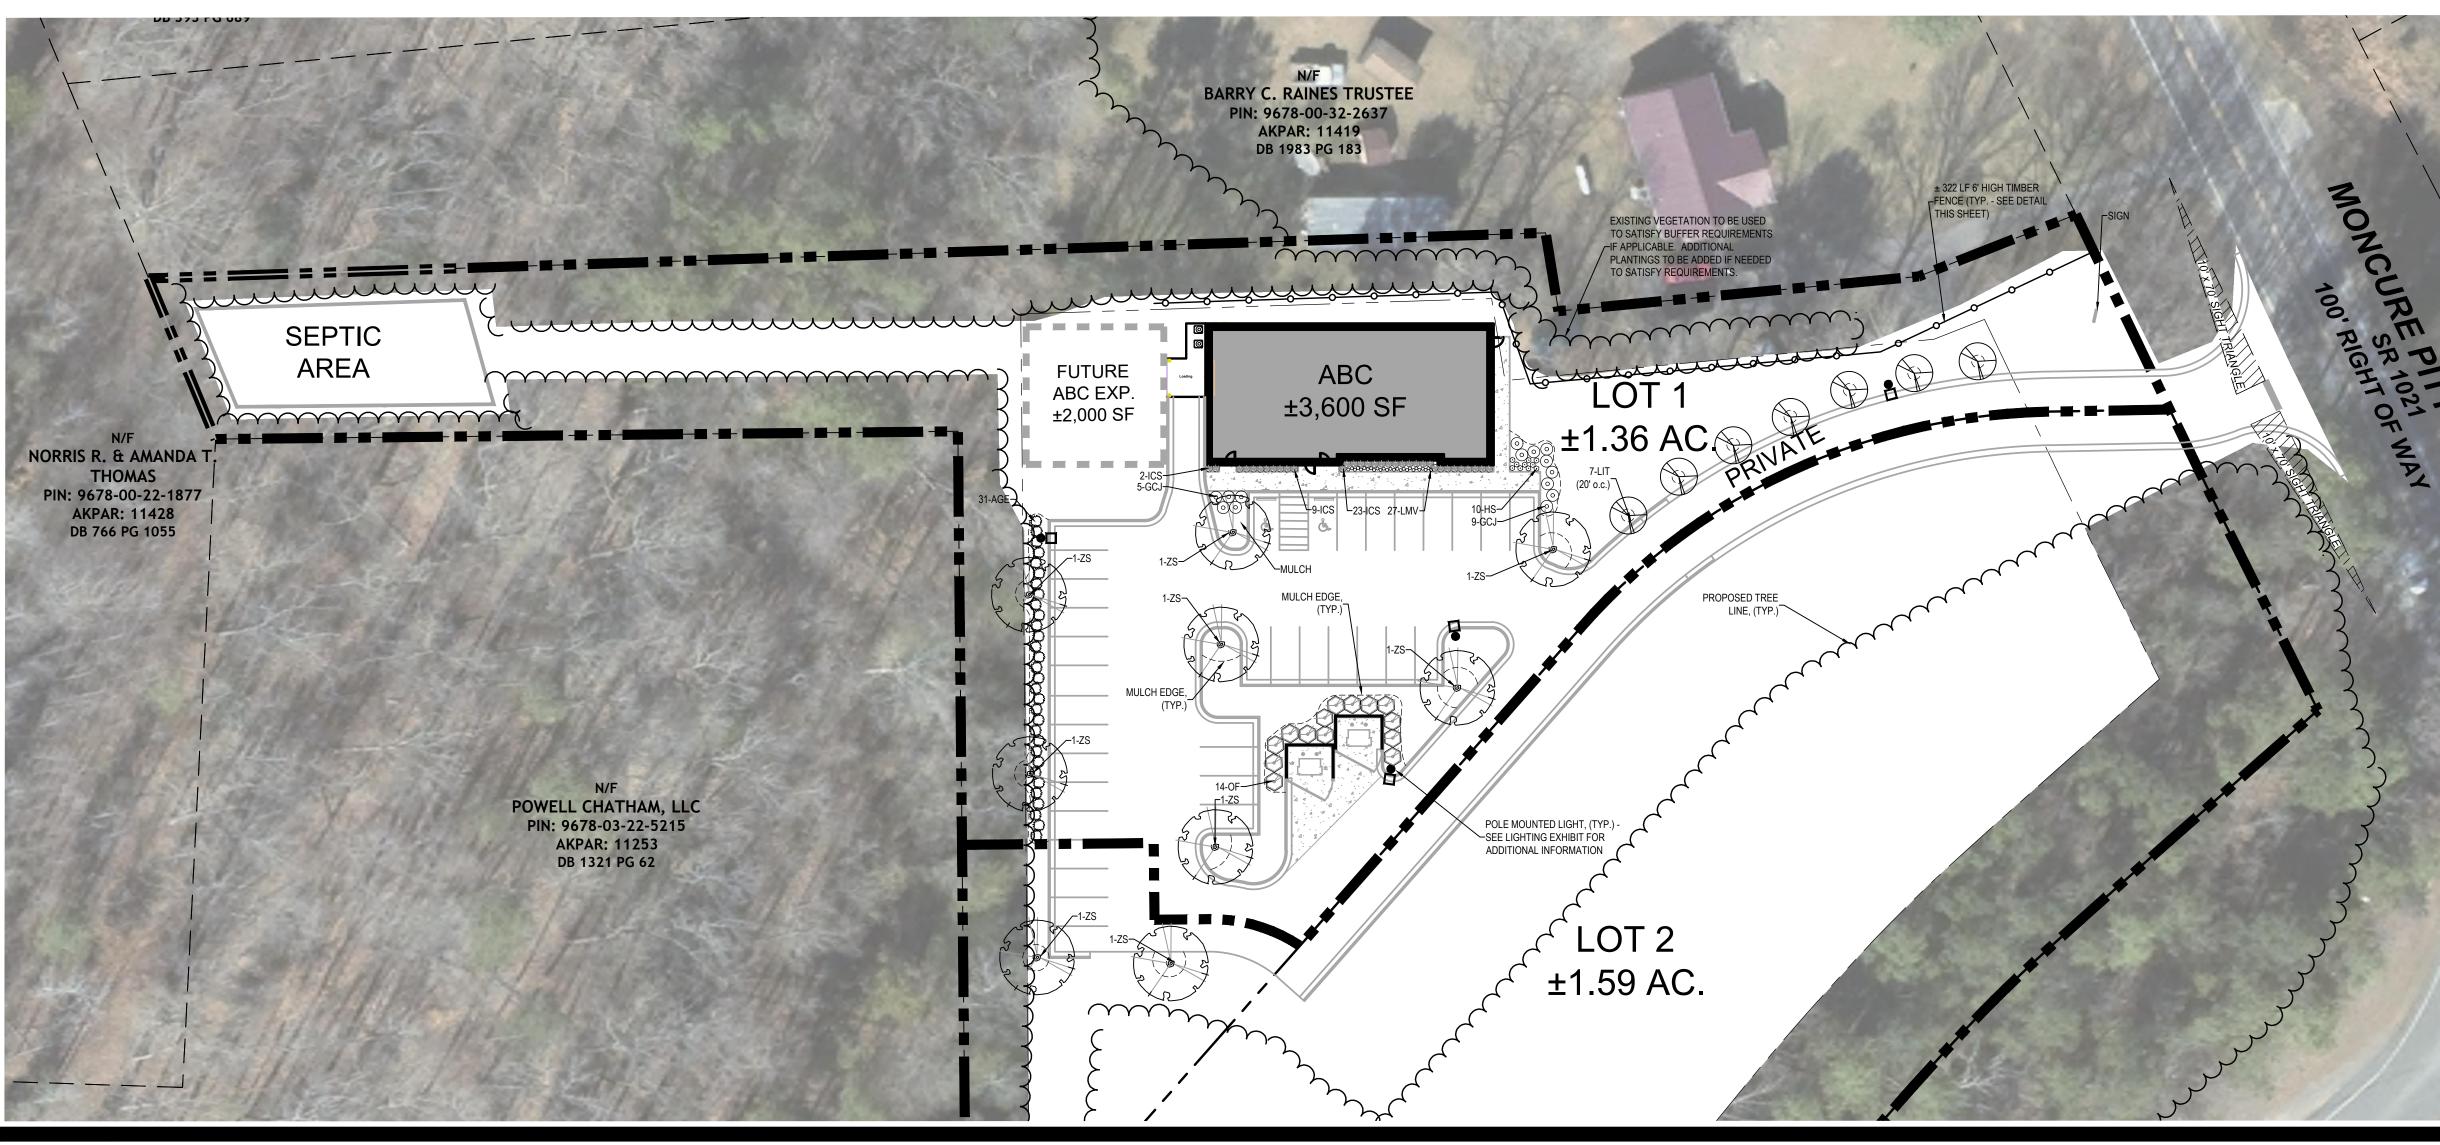

## TREATED TIMBER FENCE DETAIL N.T.S.

NOTE: THIS LAYOUT REFLECTS THE FUTURE **RECOMBINATION OF THE EXISTING FOUR LOTS.** 

Vicinity Map

## LANDSCAPE EXHIBIT FOR *LOT 1* **MONCURE ABC** CHATHAM COUNTY, NORTH CAROLINA APRIL 15, 2020

OFWAY

SBORO

RD

N/F

FOLEY MICHAEL S & FOLEY BRIAN S

PIN: 9678-00-43-9636

AKPAR: 60167