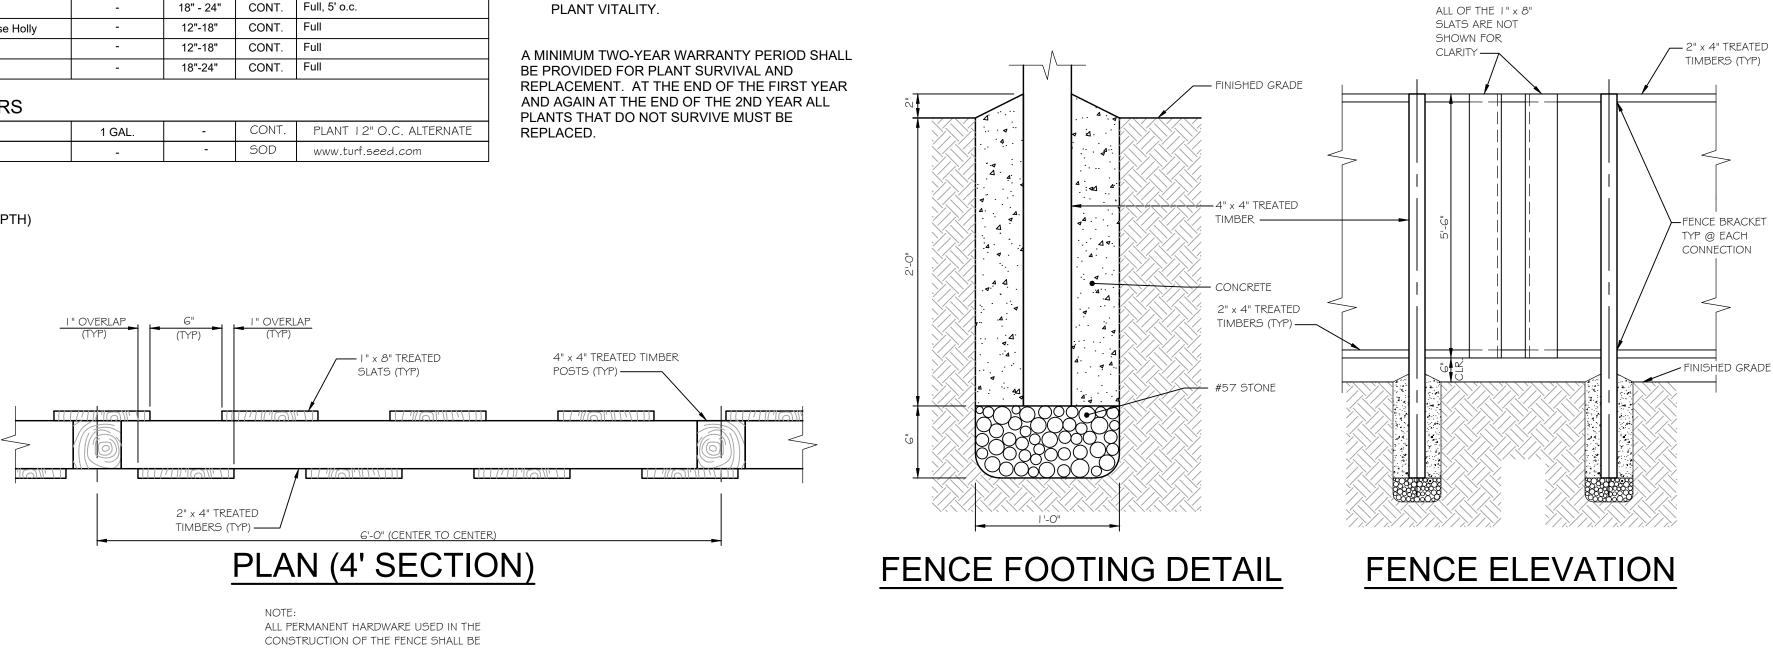

\*\* NOTE: OR EQUIVALENT APPROVED BY LANDSCAPE ARCHITECT.

ALL PLANTING BEDS SHALL UTILIZE DOUBLE SHREDDED HARDWOOD MULCH (4" DEPTH)

| NOTE:                               |
|-------------------------------------|
| ALL PERMANENT HARDWARE USED IN THE  |
| CONSTRUCTION OF THE FENCE SHALL BE  |
| GALVANIZED. ALL TIMBER USED IN THE  |
| PERMANENT CONSTRUCTION OF THE FENCE |
| SHALL BE PRESSURE TREATED.          |
|                                     |

## TREATED TIMBER FENCE DETAIL N.T.S.

NOTE: THIS LAYOUT REFLECTS THE FUTURE **RECOMBINATION OF THE EXISTING FOUR LOTS.** 

Vicinity Map