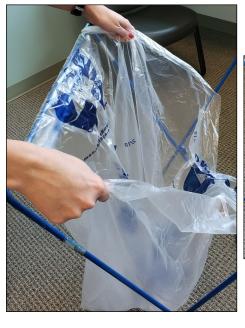

#### Step 3

Still using two hands, pull the top edge of the bag under the double bar about 6 inches, wrapping it under and around the rounded corner.

### Step 4

Grasp both sides of the bag. Pull down on it to tighten the bag around the corners.