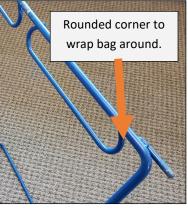

#### Step 3

Still using two hands, pull the top edge of the bag under the double bar about 6 inches, wrapping it under and around the rounded corner.