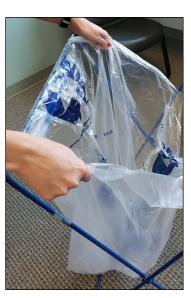

## Step 2

Using two hands, pull the top edge of a bag over the double bar towards you about 6 inches.

#### Step 3

Still using two hands, pull the top edge of the bag under the double bar about 6 inches, wrapping it under and around the rounded corner.

### Step 4

Grasp both sides of the bag. Pull down on it to tighten the bag around the corners.