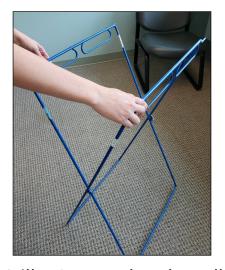

# Chatham County Solid Waste & Recycling Borrow-A-Bin Instructions

#### Step 1

Open the frame with the double bar at the top.



## Step 2

Using two hands, pull the top edge of a bag over the double bar towards you about 6 inches.



#### Step 3

Still using two hands, pull the top edge of the bag under the double bar about 6 inches, wrapping it under and around the rounded corner.





### Step 4

Grasp both sides of the bag. Pull down on it to tighten the bag around the corners.



# Step 5

Repeat steps 2 to 4 on the other side of the bag. Push the frame together slightly to be able to pull the bag out 6 inches.

Step 6

Snap the lid into the frame.