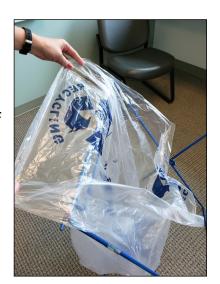

## Step 2

Using two hands, pull the top edge of a bag over the double bar towards you about 6 inches.