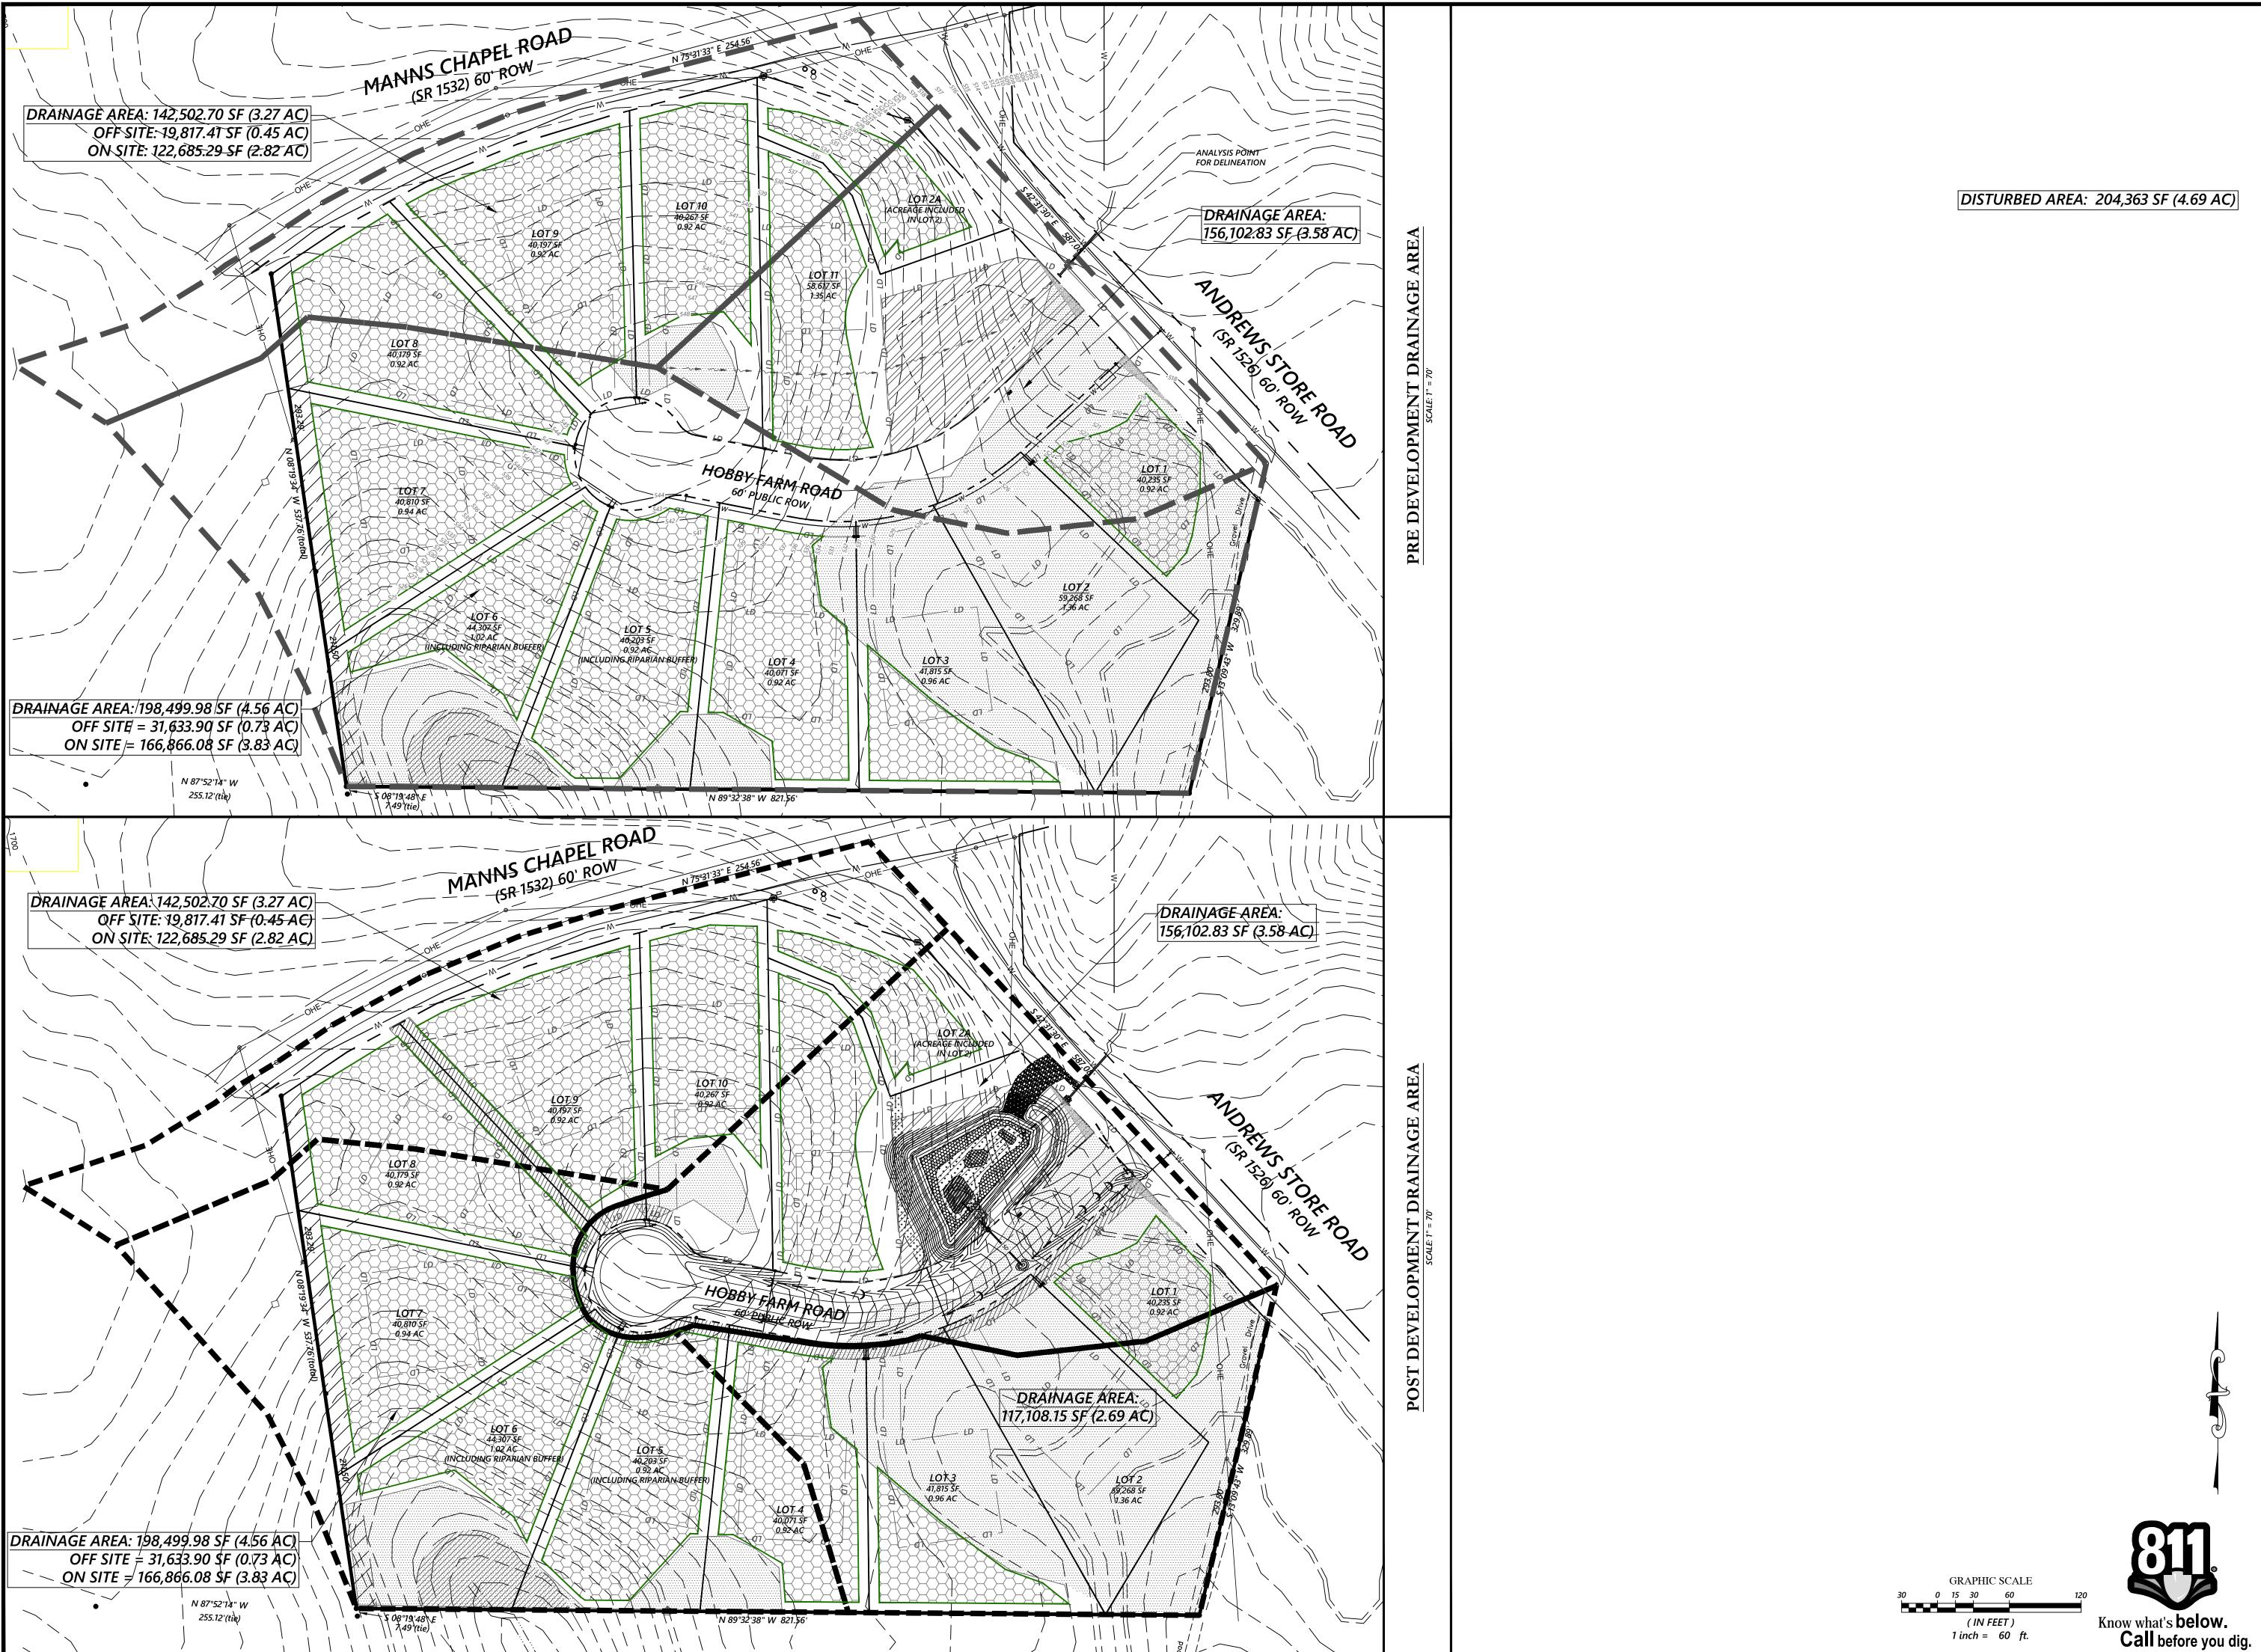

## **DRAWING INDEX** COVER SHEET C-1.1 FIRST PLAT HOBBY FARM ROAD PLAN & PROFILE STA. 10+00 - 16+25 C-1.3INFRASTRUCTURE & EROSION CONTROL C-1.4 PLAN PHASE I INFRASTRUCTURE & EROSION CONTROL PLAN PHASE II BASIN PLAN AND DRAINAGE AREA C-1.7DELINEATION AND DRAINAGE PLAN EROSION CONTROL DETAILS EROSION CONTROL DETAILS C-2.2EROSION CONTROL DETAILS UTILITY DETAILS SCM DETAILS PLAN C-2.5SITE DETAILS

REVIEW PROJECT #: XX-XXX

J.\DD-PROJECTS\2018\18-067\CIVIL\Current Drawings\18-067\_EC.dwg, 2/25/2020 3:39:25 PM, cea16, DWG To

C3 PROJECT #: 18-067 REVIEW PROJECT #: XX-XXX

> SHEET #: **C-1.7**