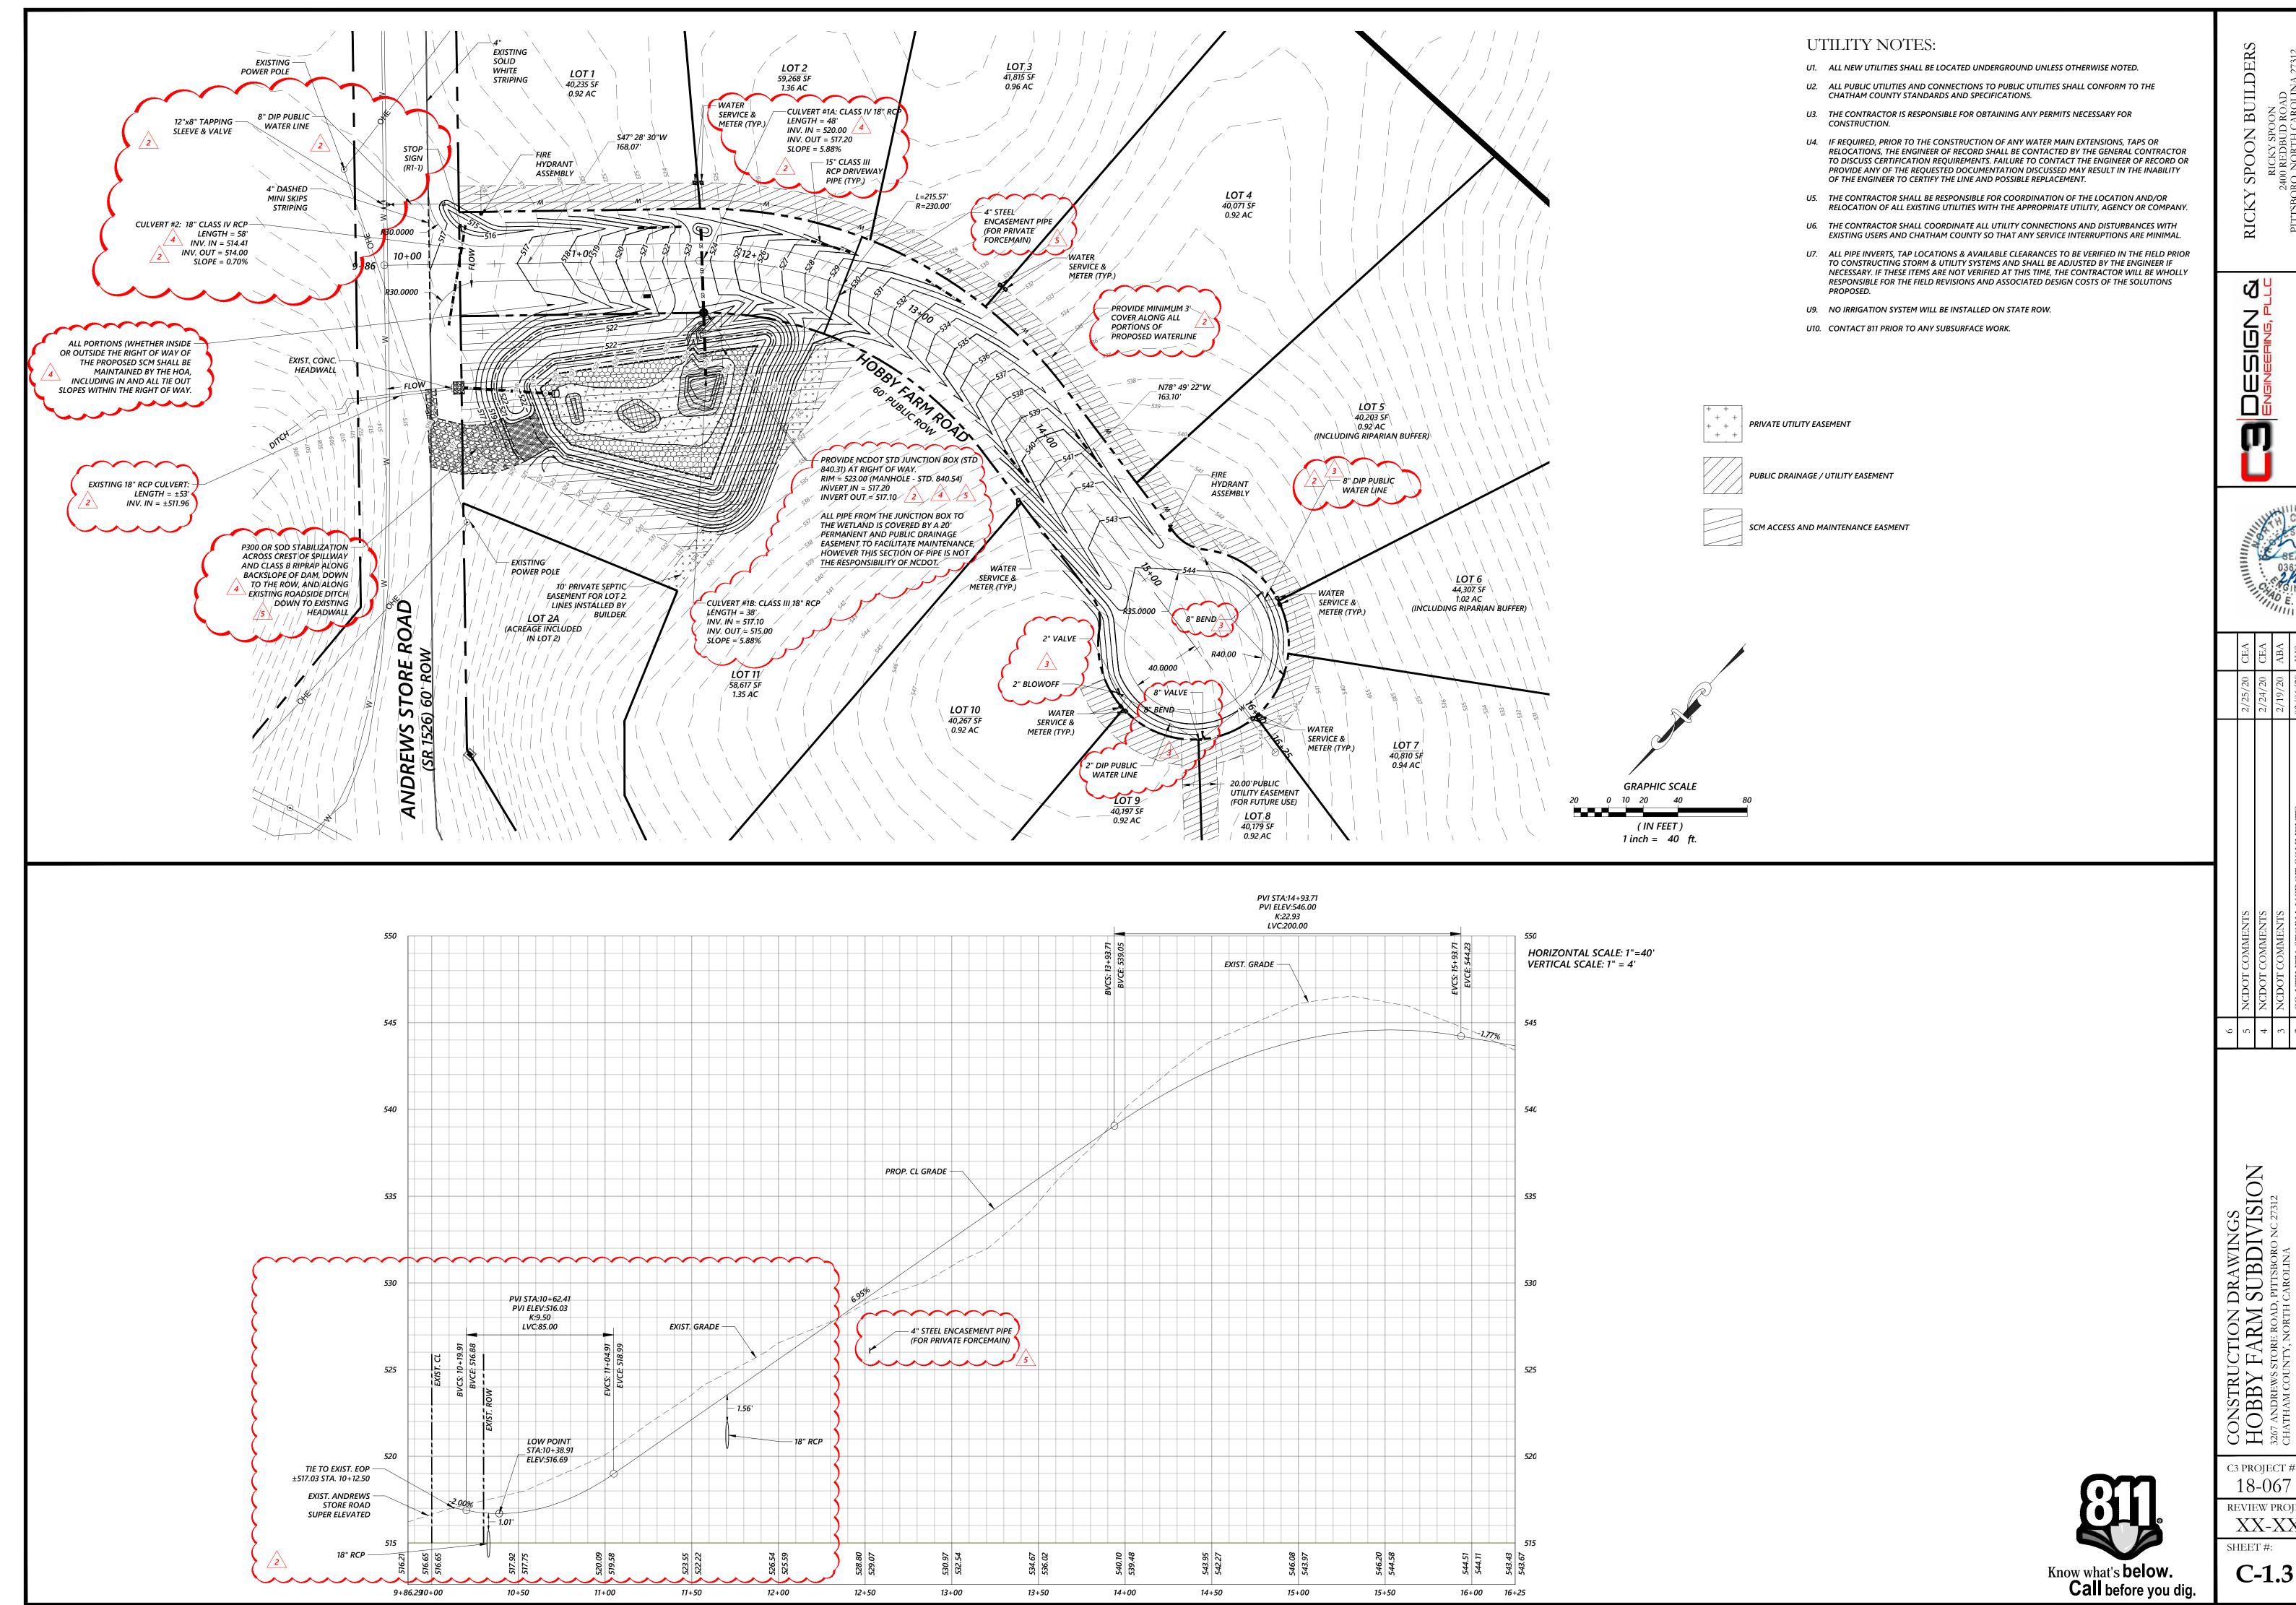

C3 PROJECT #: 18-067 REVIEW PROJECT #: XX-XXX

SHEET #:

C-1.1

J:\DD-PROJECTS\2018\18-067\C|V|L\Current Drawings\18-067\_S.dwg, 2/25/2020 3:59:59 PM, cea16, D

PLAN 16+25

HOBBY FARM ROAD PROFILE STA. 10+00-

C3 PROJECT #: 18-067

REVIEW PROJECT #: XX-XXX

J.\DD-PROJECTS\2018\18-067\CIVIL\Current Drawings\18-067\_EC.dwg, 2/25/2020 3:39:25 PM, cea16, DWG To

C3 PROJECT #: 18-067 REVIEW PROJECT #: XX-XXX

> SHEET #: **C-1.7**