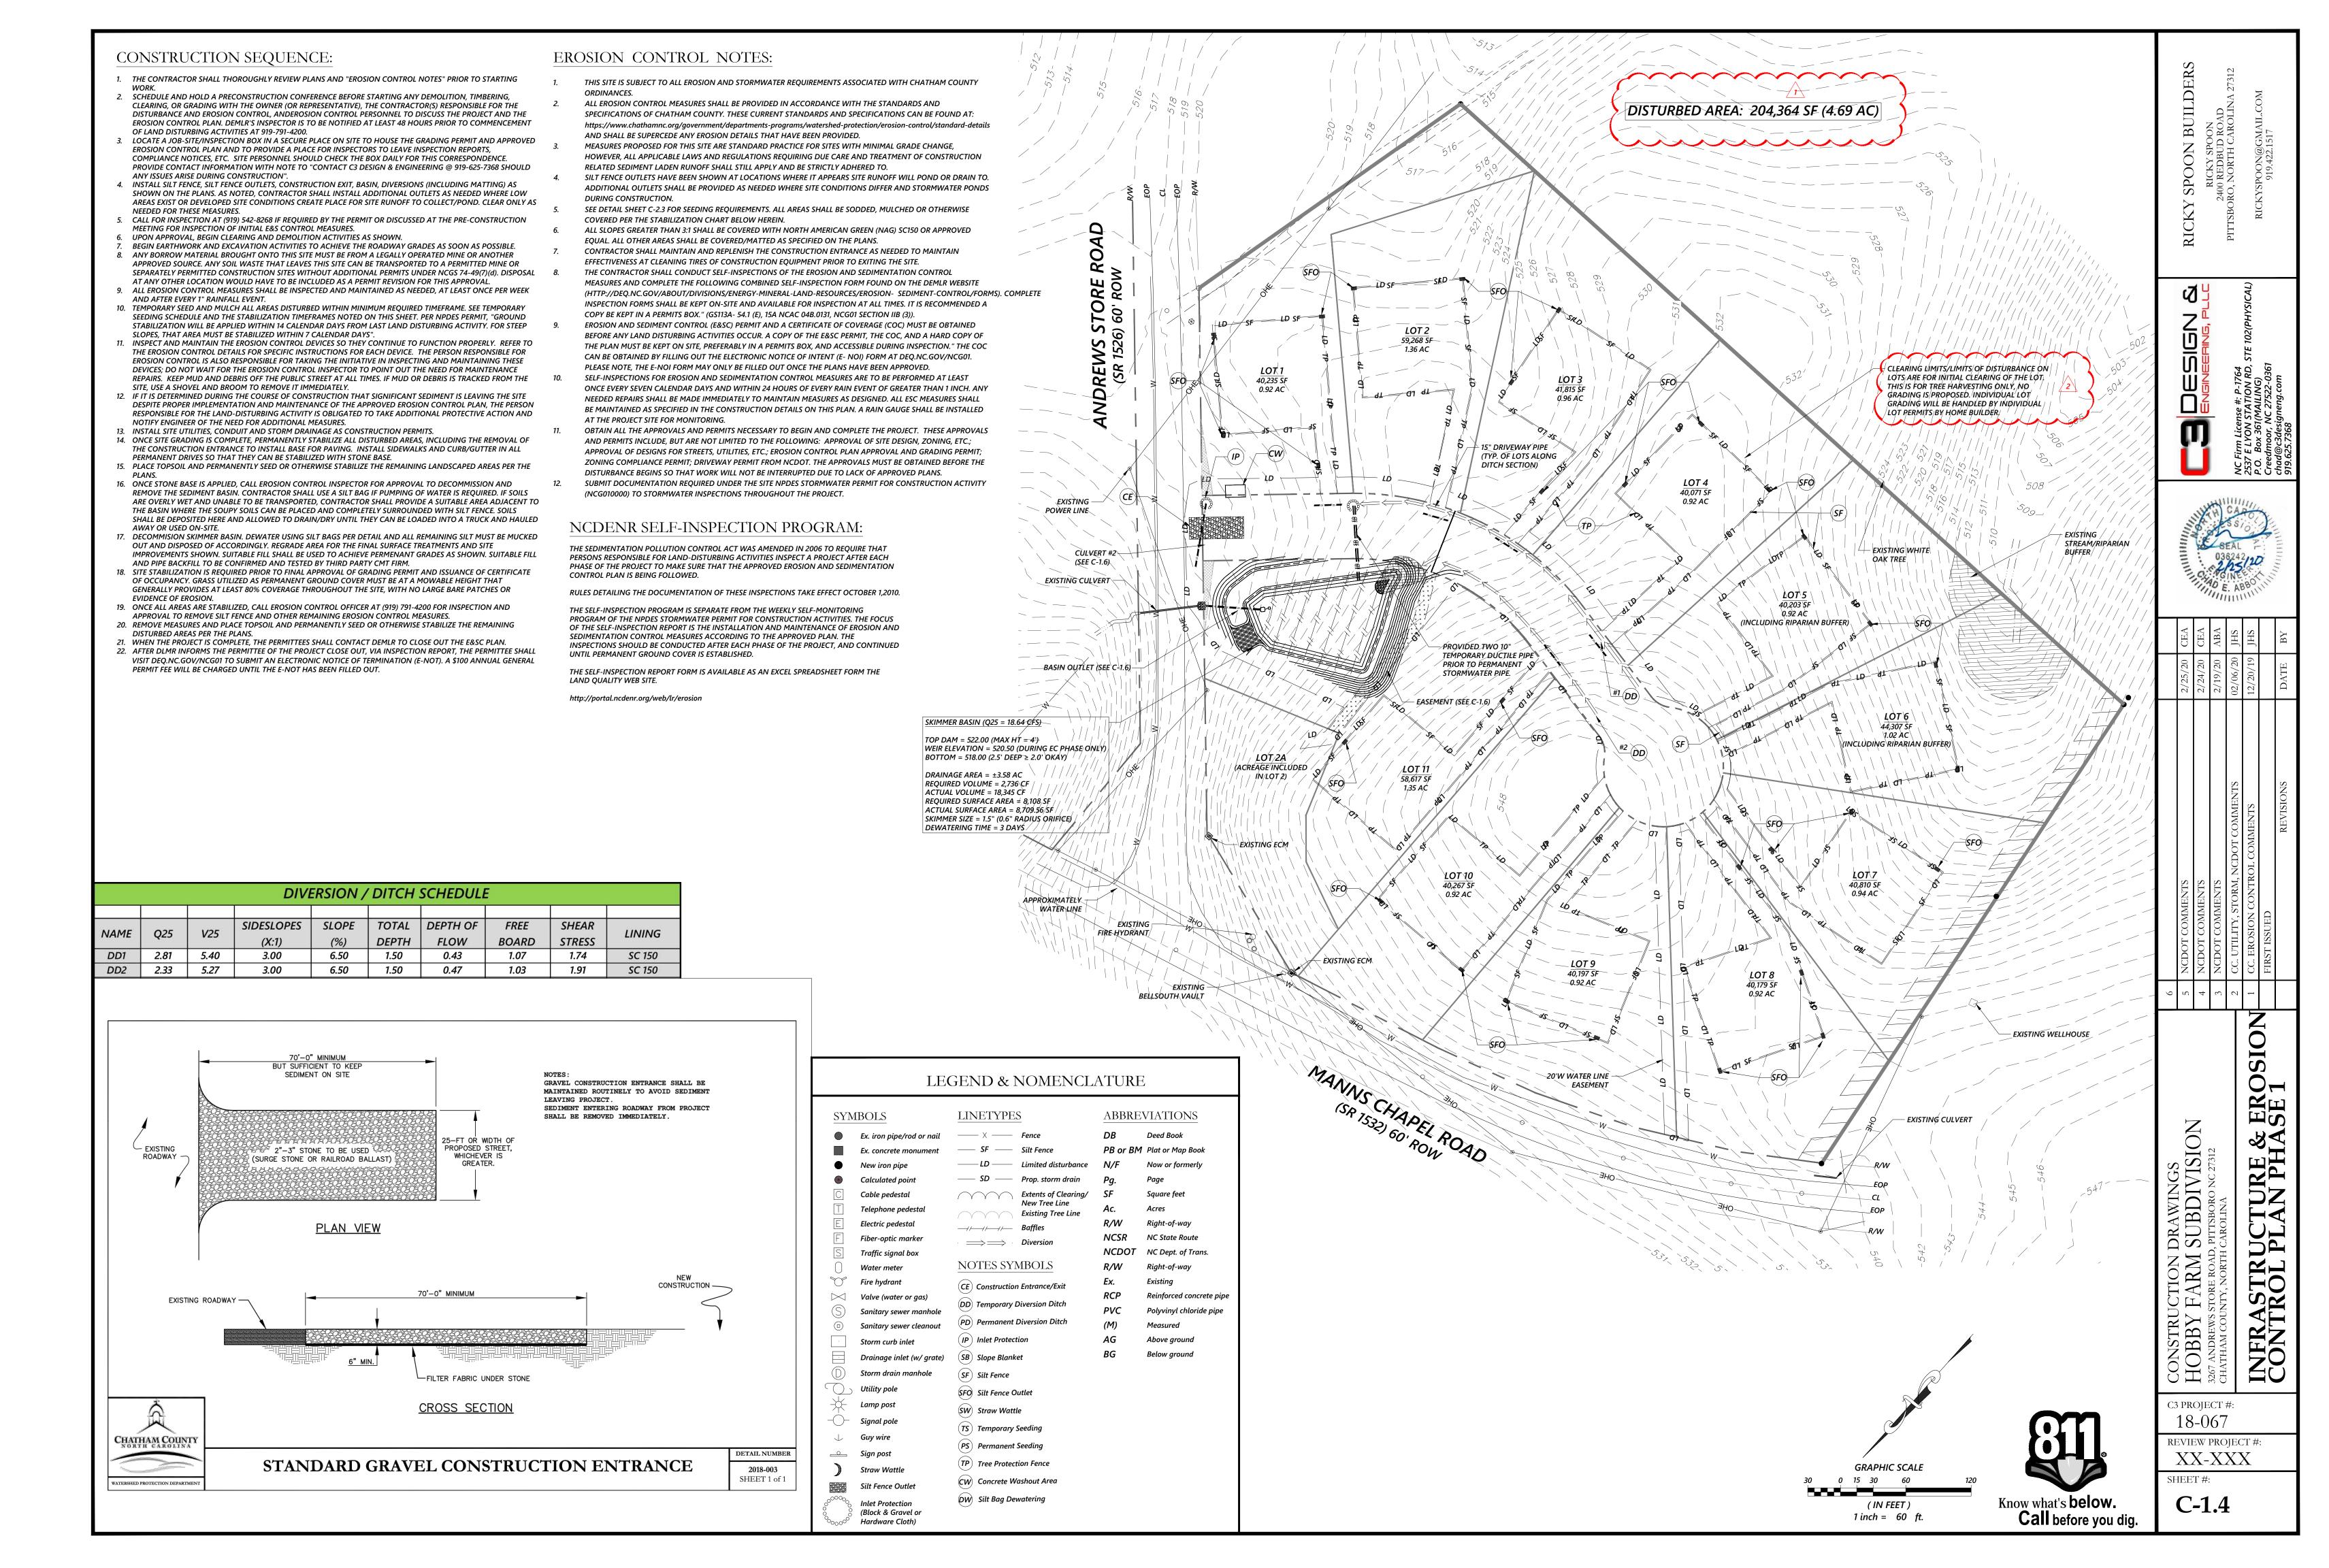

## **DRAWING INDEX** COVER SHEET C-1.1 FIRST PLAT HOBBY FARM ROAD PLAN & PROFILE STA. 10+00 - 16+25 C-1.3INFRASTRUCTURE & EROSION CONTROL C-1.4 PLAN PHASE I INFRASTRUCTURE & EROSION CONTROL PLAN PHASE II BASIN PLAN AND DRAINAGE AREA C-1.7DELINEATION AND DRAINAGE PLAN EROSION CONTROL DETAILS EROSION CONTROL DETAILS C-2.2EROSION CONTROL DETAILS UTILITY DETAILS SCM DETAILS PLAN C-2.5SITE DETAILS

C3 PROJECT #: 18-067 REVIEW PROJECT #: XX-XXX

SHEET #:

C-1.1

J:\DD-PROJECTS\2018\18-067\C|V|L\Current Drawings\18-067\_S.dwg, 2/25/2020 3:59:59 PM, cea16, D

PLAN 16+25

HOBBY FARM ROAD PROFILE STA. 10+00-

C3 PROJECT #: 18-067