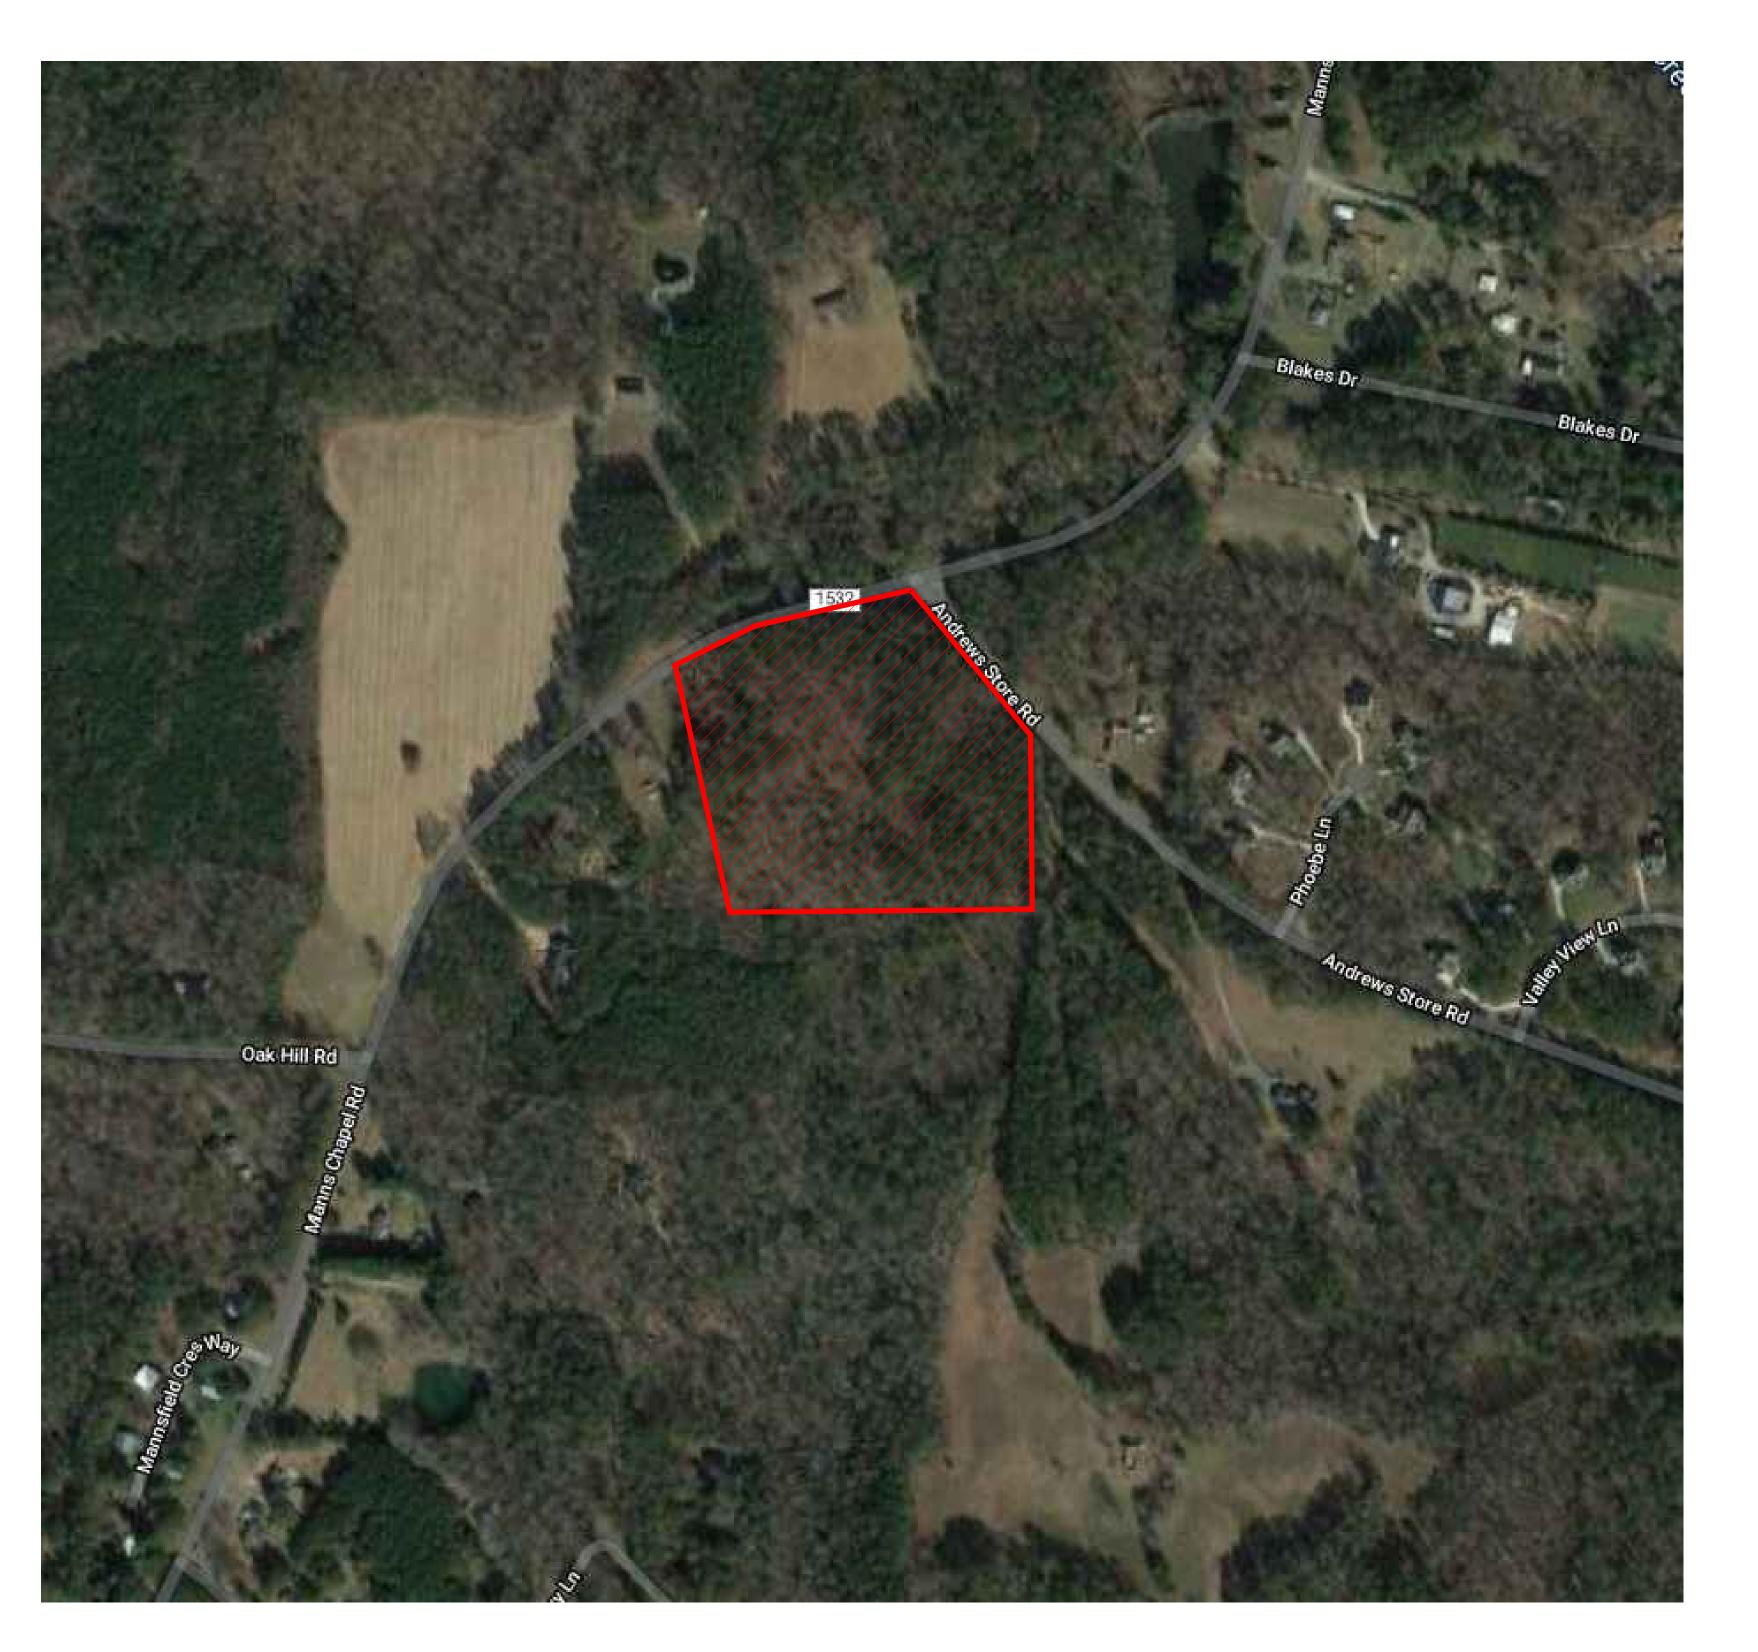

## HOBBY FARM SUBDIVISION

3267 ANDREWS STORE ROAD, PITTSBORO, NC 27312 CHATHAM COUNTY, NORTH CAROLINA

LOVIN' SPOONFUL, LLC 727 WEST HARGETT STREET, SUITE 209 RALEIGH, NC 27603

9755 00 53 9236

JURISDICTION: CHATHAM COUNTY PLANNING TOWNSHIP: COUNTY: CHATHAM COUNTY STATE: NORTH CAROLINA

FEMA FLOOD MAP: FEMA FLOOD ZONE: RIVER BASIN:

AREA TO BE DEDICATED TO ROW: ±0.90 ACRES TOTAL PARCEL SIZE: ±12.02 AC CURRENT USE: VACANT / UNDEVELOPED

LAND USE CLASS: CURRENT ZONING:

EXIST PARCEL SIZE: ±12.92 AC