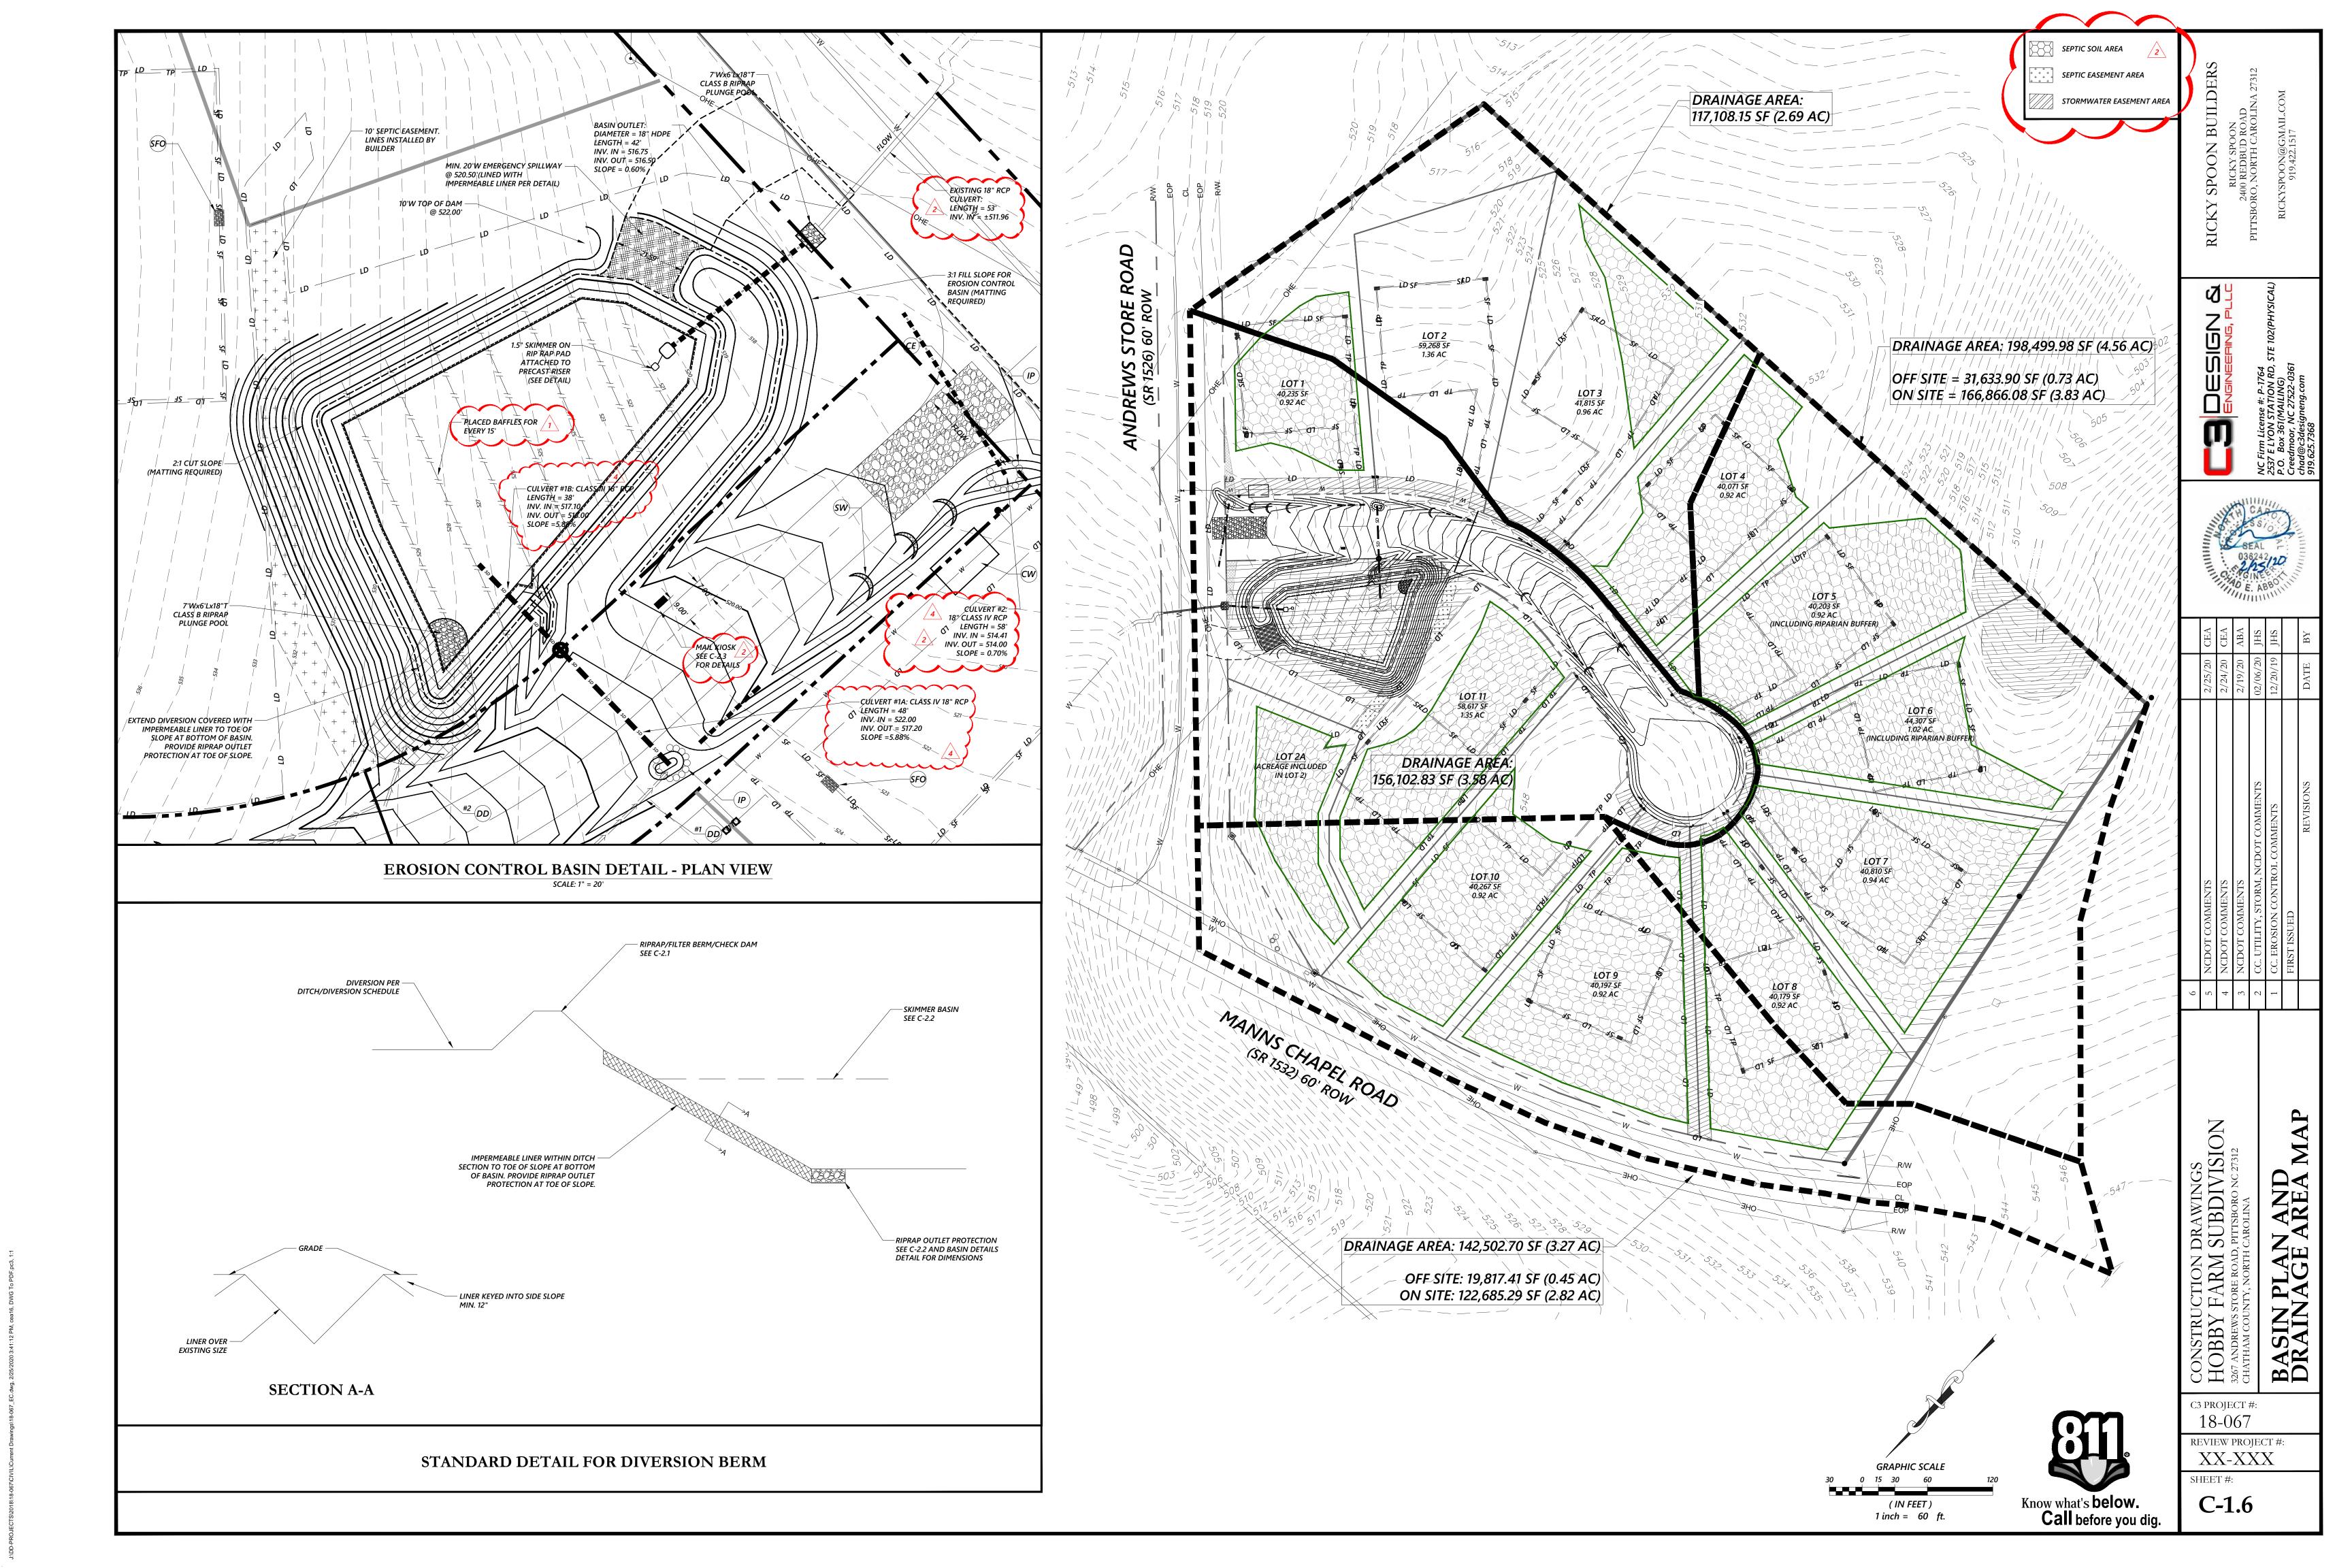

## **DRAWING INDEX** COVER SHEET C-1.1 FIRST PLAT HOBBY FARM ROAD PLAN & PROFILE STA. 10+00 - 16+25 C-1.3INFRASTRUCTURE & EROSION CONTROL C-1.4 PLAN PHASE I INFRASTRUCTURE & EROSION CONTROL PLAN PHASE II BASIN PLAN AND DRAINAGE AREA C-1.7DELINEATION AND DRAINAGE PLAN EROSION CONTROL DETAILS EROSION CONTROL DETAILS C-2.2EROSION CONTROL DETAILS UTILITY DETAILS SCM DETAILS PLAN C-2.5SITE DETAILS

REVIEW PROJECT #: XX-XXX

J.\DD-PROJECTS\2018\18-067\CIVIL\Current Drawings\18-067\_EC.dwg, 2/25/2020 3:39:25 PM, cea16, DWG To

C3 PROJECT #: 18-067 REVIEW PROJECT #: XX-XXX

> SHEET #: **C-1.7**