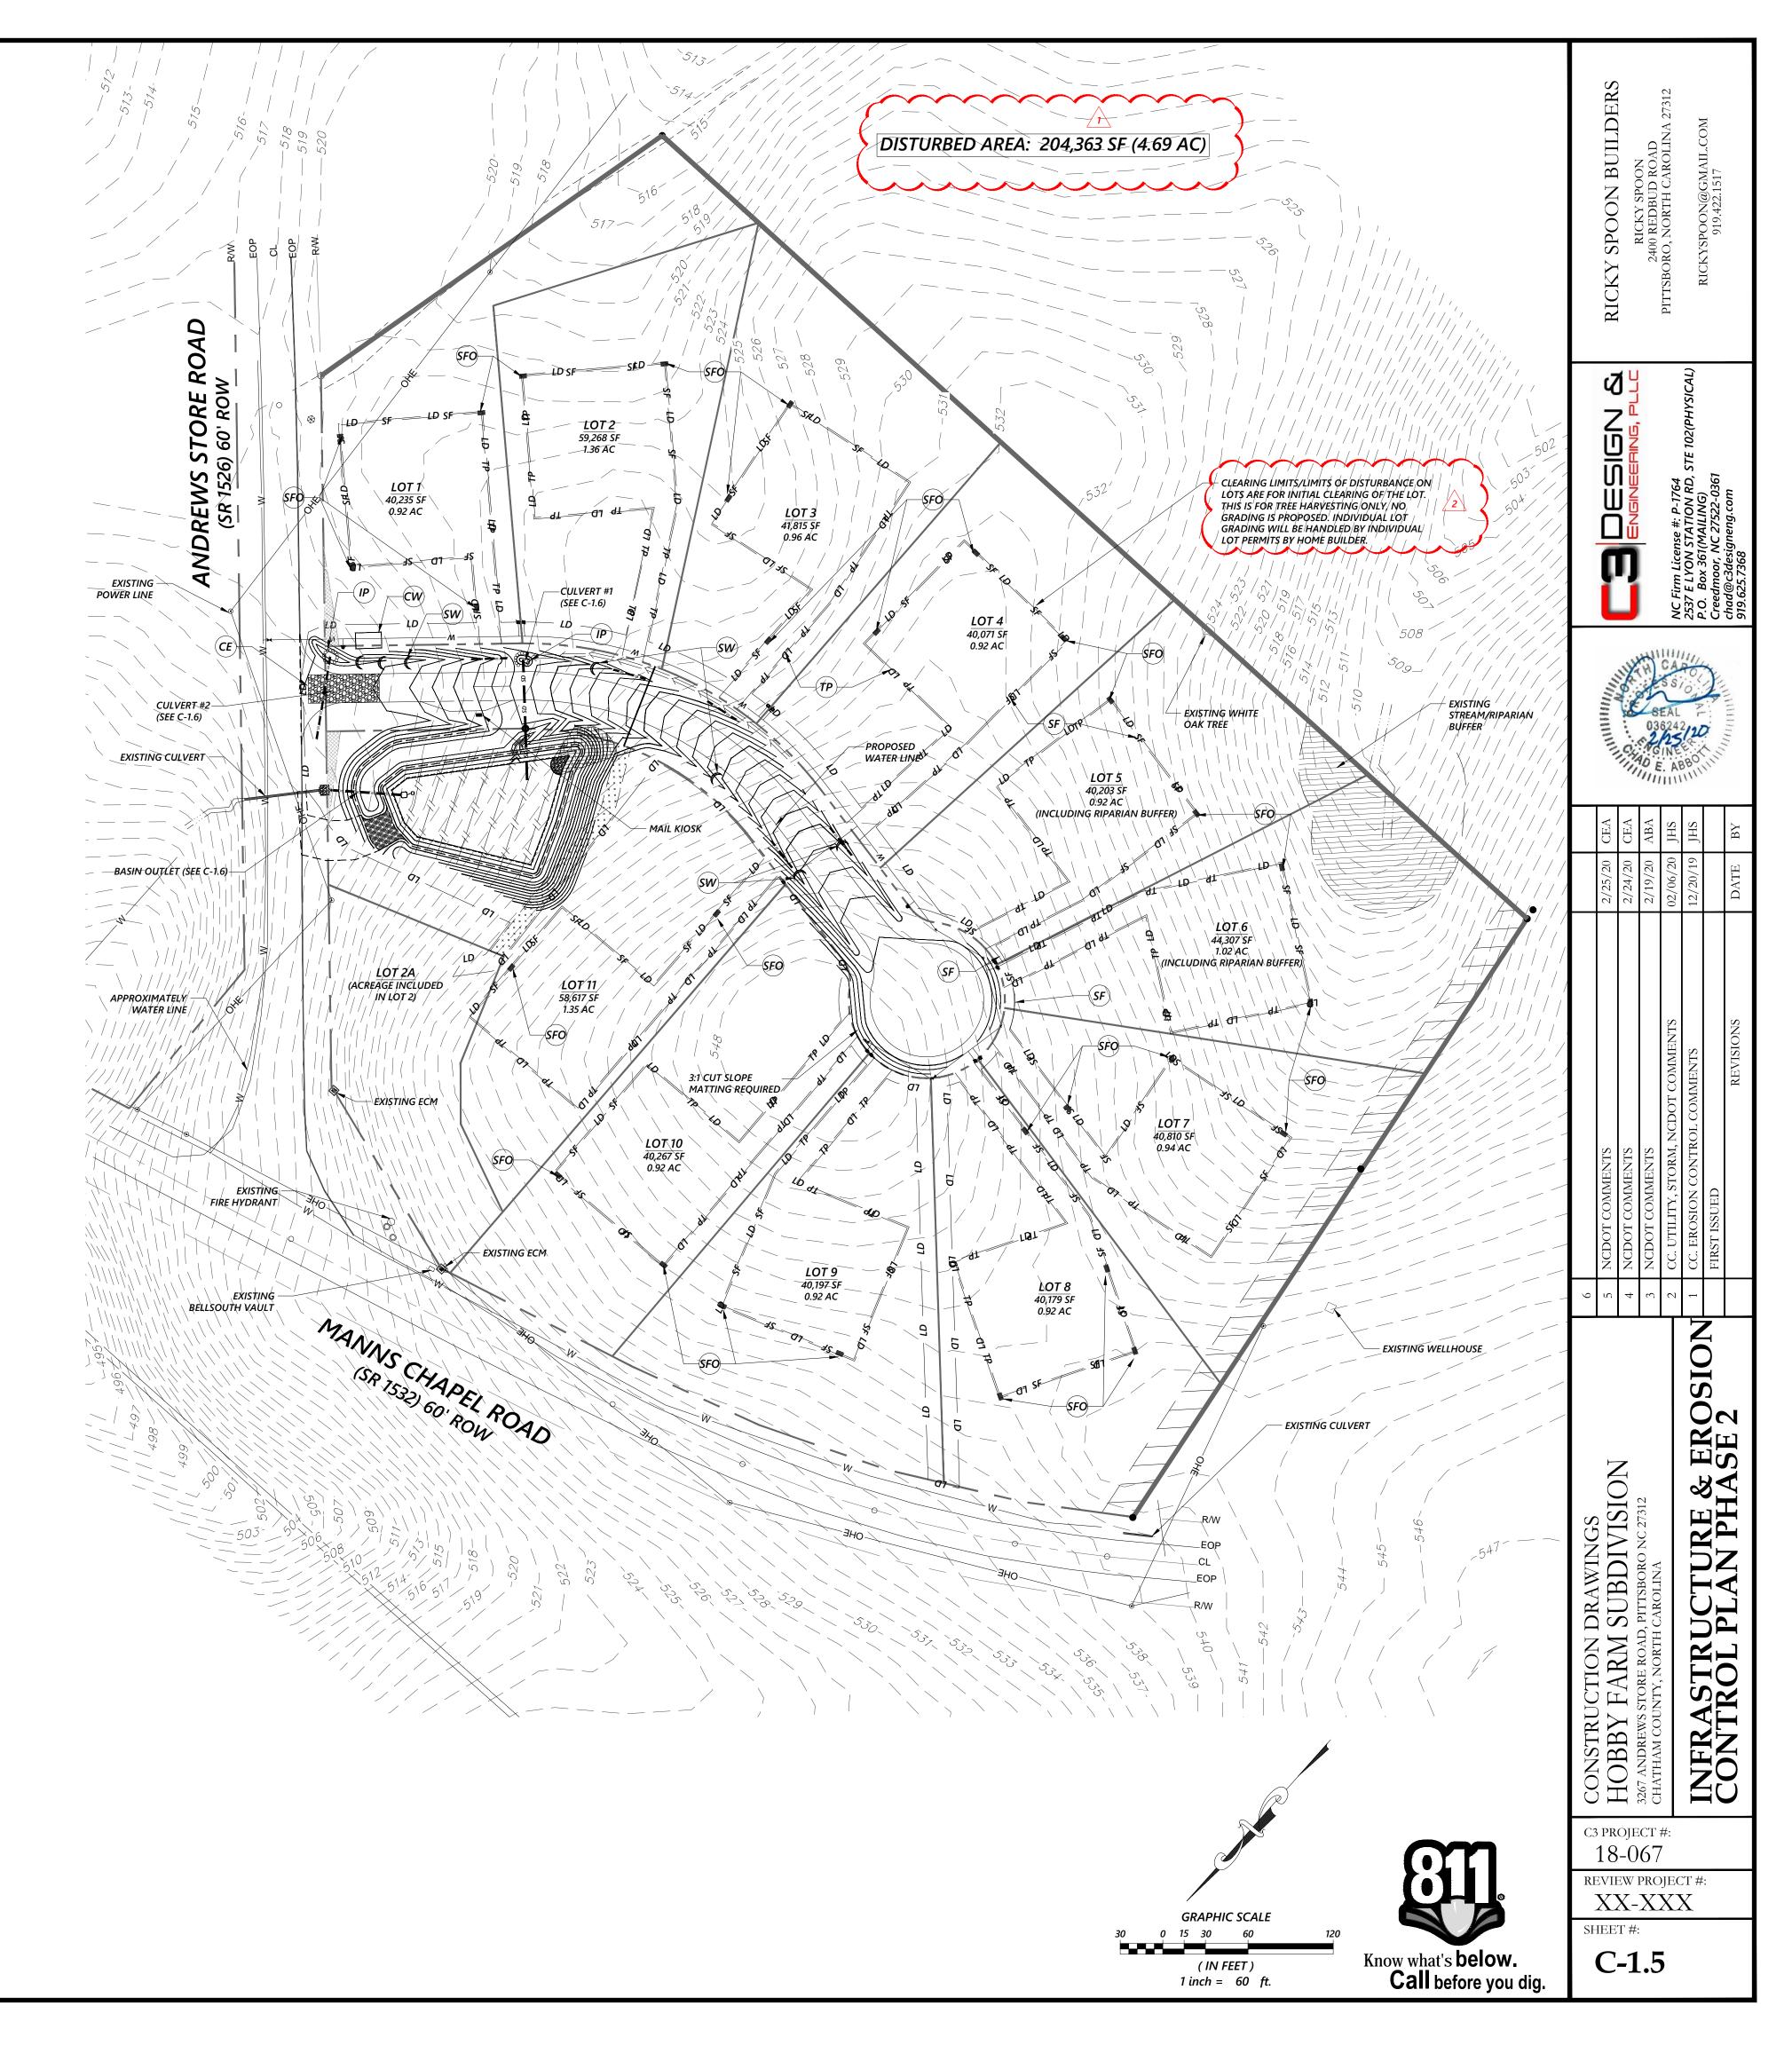

## **DRAWING INDEX** COVER SHEET C-1.1 FIRST PLAT HOBBY FARM ROAD PLAN & PROFILE STA. 10+00 - 16+25 C-1.3INFRASTRUCTURE & EROSION CONTROL C-1.4 PLAN PHASE I INFRASTRUCTURE & EROSION CONTROL PLAN PHASE II BASIN PLAN AND DRAINAGE AREA C-1.7DELINEATION AND DRAINAGE PLAN EROSION CONTROL DETAILS EROSION CONTROL DETAILS C-2.2EROSION CONTROL DETAILS UTILITY DETAILS SCM DETAILS PLAN C-2.5SITE DETAILS

C3 PROJECT #: 18-067 REVIEW PROJECT #: XX-XXX

SHEET #:

C-1.1

J:\DD-PROJECTS\2018\18-067\C|V|L\Current Drawings\18-067\_S.dwg, 2/25/2020 3:59:59 PM, cea16, D

PLAN 16+25

HOBBY FARM ROAD PROFILE STA. 10+00-

C3 PROJECT #: 18-067