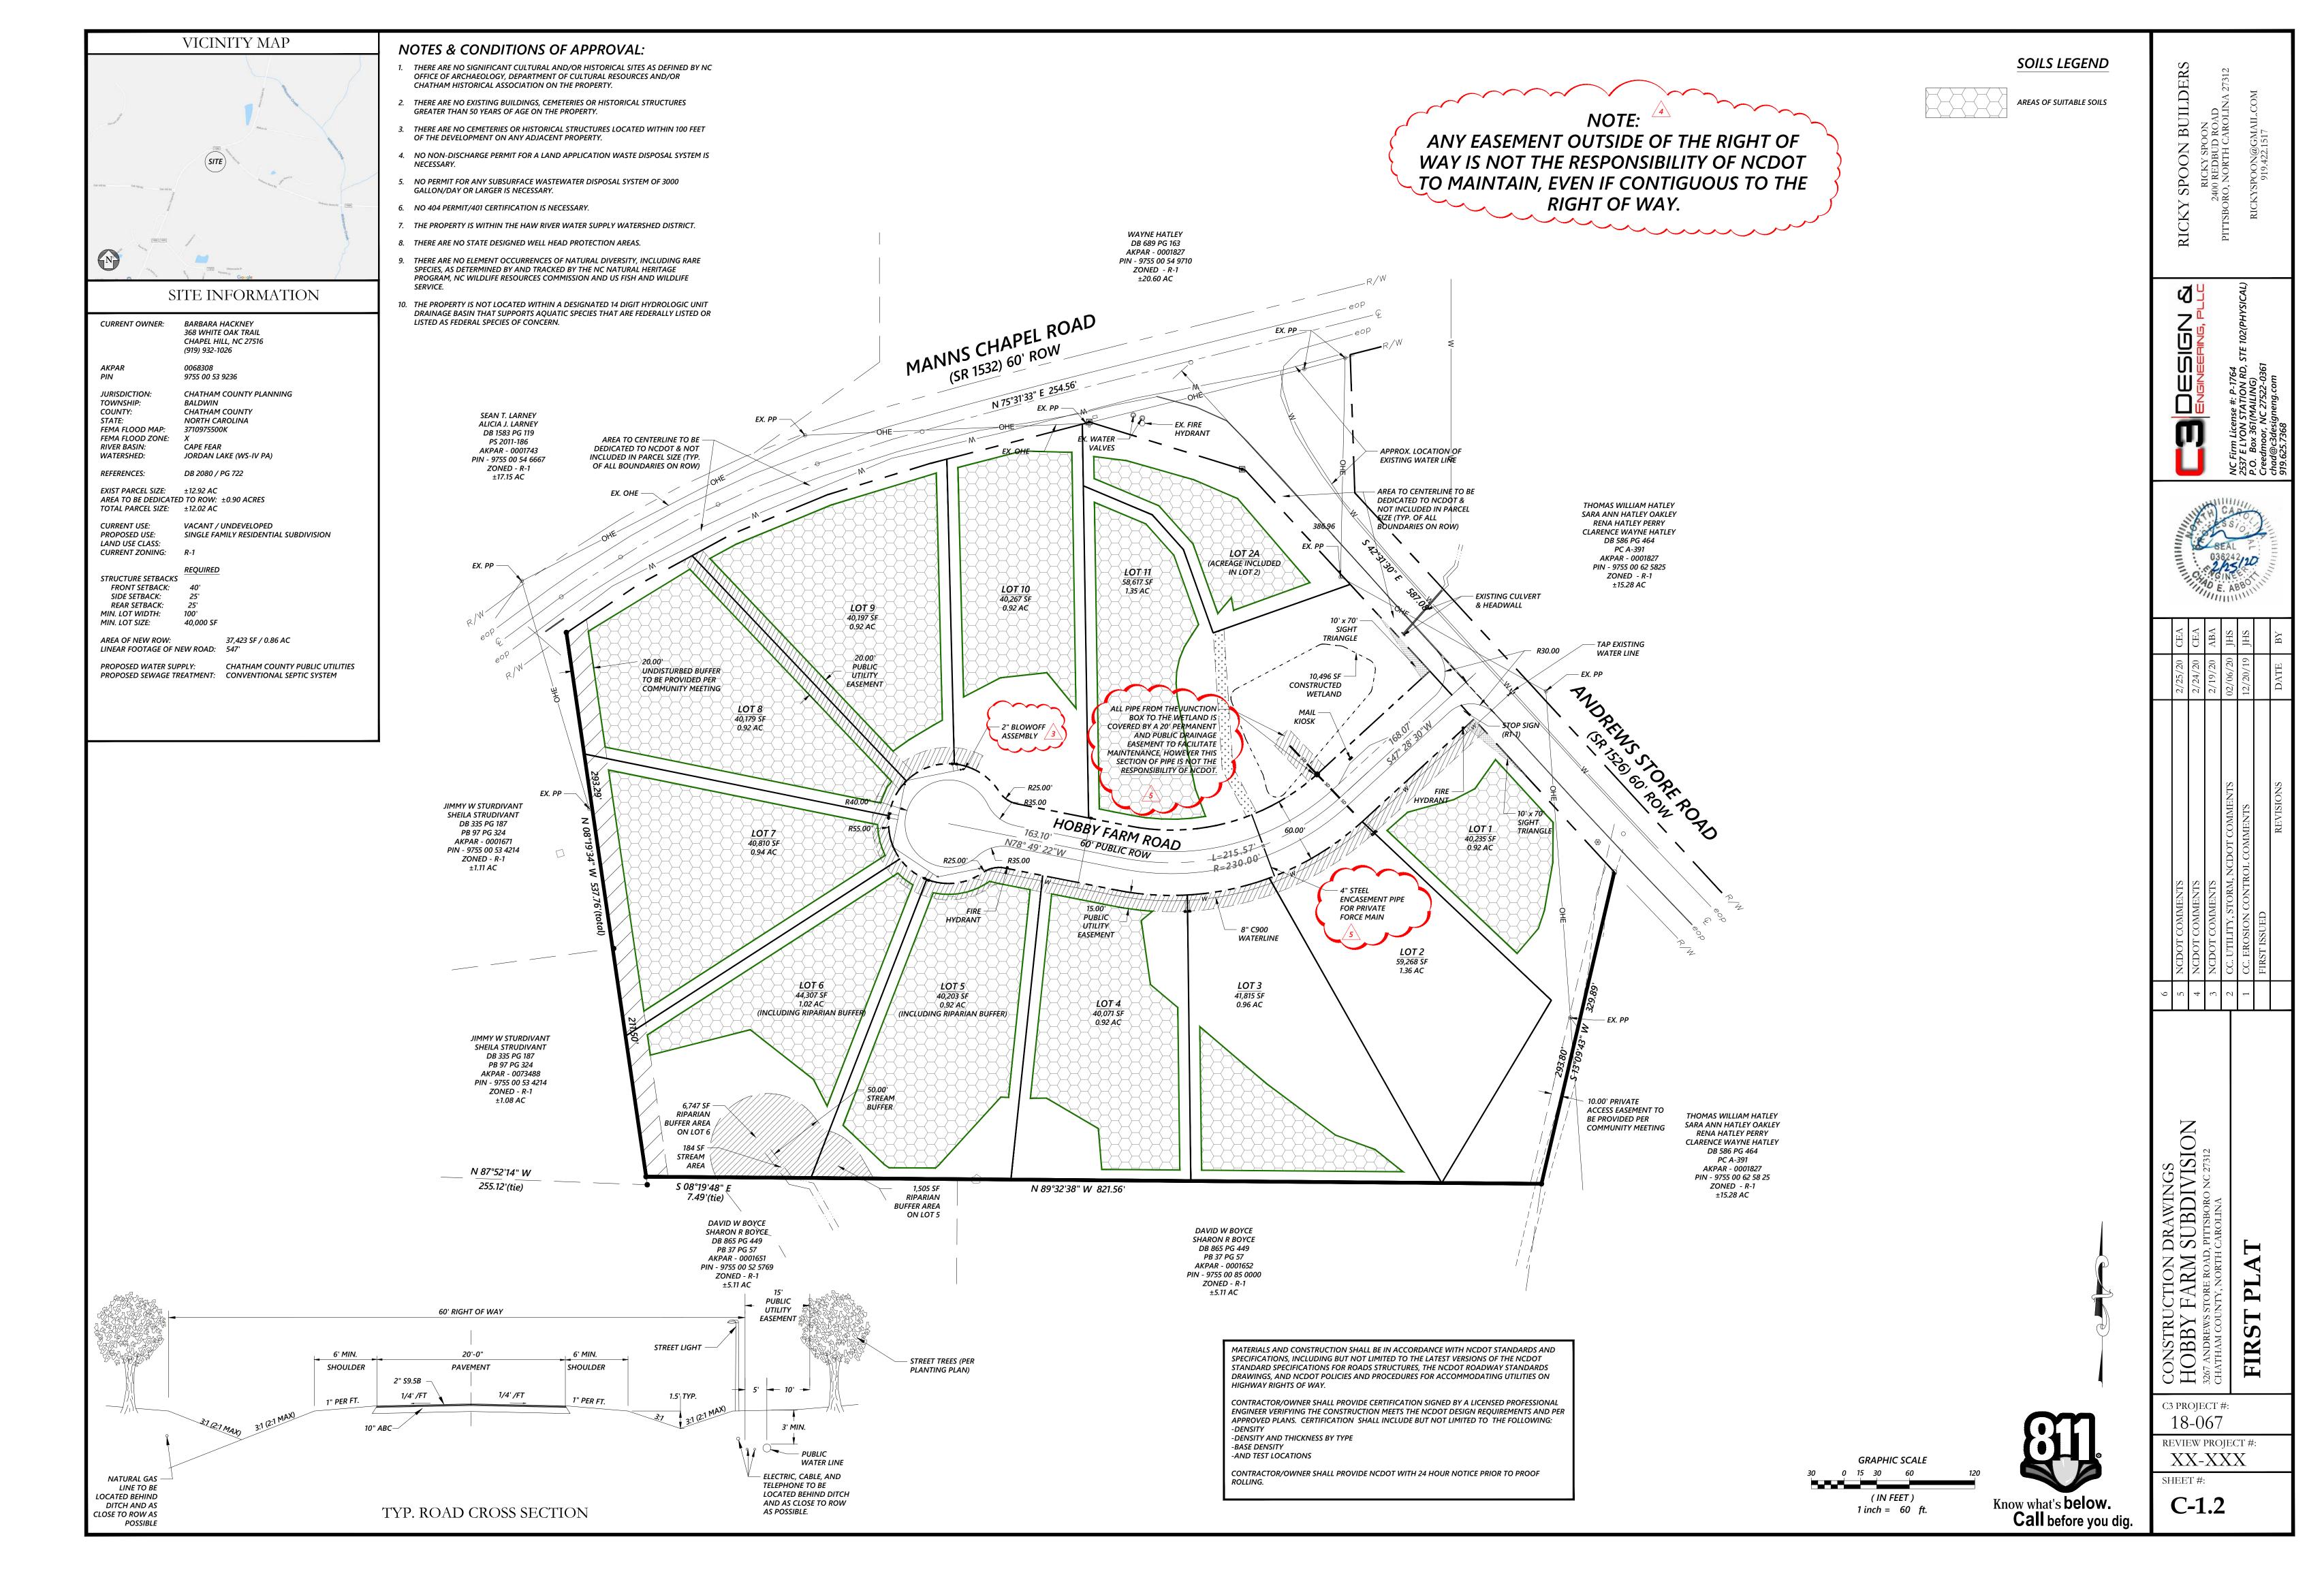

## **DRAWING INDEX** COVER SHEET C-1.1 FIRST PLAT HOBBY FARM ROAD PLAN & PROFILE STA. 10+00 - 16+25 C-1.3INFRASTRUCTURE & EROSION CONTROL C-1.4 PLAN PHASE I INFRASTRUCTURE & EROSION CONTROL PLAN PHASE II BASIN PLAN AND DRAINAGE AREA C-1.7DELINEATION AND DRAINAGE PLAN EROSION CONTROL DETAILS EROSION CONTROL DETAILS C-2.2EROSION CONTROL DETAILS UTILITY DETAILS SCM DETAILS PLAN C-2.5SITE DETAILS

## HOBBY FARM SUBDIVISION

3267 ANDREWS STORE ROAD, PITTSBORO, NC 27312 CHATHAM COUNTY, NORTH CAROLINA

LOVIN' SPOONFUL, LLC 727 WEST HARGETT STREET, SUITE 209 RALEIGH, NC 27603

9755 00 53 9236

JURISDICTION: CHATHAM COUNTY PLANNING TOWNSHIP: COUNTY: CHATHAM COUNTY STATE: NORTH CAROLINA

FEMA FLOOD MAP: FEMA FLOOD ZONE: RIVER BASIN:

AREA TO BE DEDICATED TO ROW: ±0.90 ACRES TOTAL PARCEL SIZE: ±12.02 AC CURRENT USE: VACANT / UNDEVELOPED

LAND USE CLASS: CURRENT ZONING:

EXIST PARCEL SIZE: ±12.92 AC

STRUCTURE SETBACKS FRONT SETBACK: SIDE SETBACK: REAR SETBACK: MIN. LOT WIDTH: MIN. LOT SIZE:

PROPOSED USE:

AREA OF NEW ROW: LINEAR FOOTAGE OF NEW ROAD: 547'

CHATHAM COUNTY PUBLIC UTILITIES