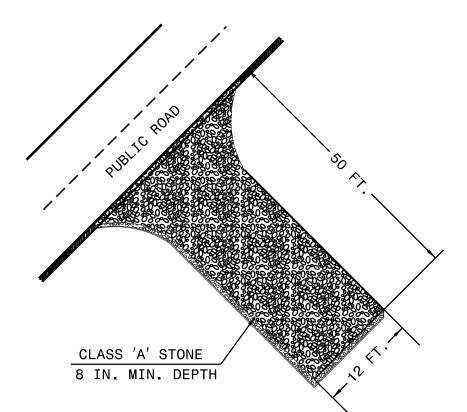

#### NOTES

- 1. PROVIDE TURNING RADIUS SUFFICIENT TO ACCOMMODATE LARGE TRUCKS.
- 2. LOCATE ENTRANCES TO PROVIDE FOR UTILIZATION BY ALL CONSTRUCTION VEHICLES.
- 3. MUST BE MAINTAINED IN A CONDITION WHICH WILL PREVENT TRACKING OR DIRECT FLOW OF MUD ONTO STREETS.
  PERIODIC TOPDRESSING WITH STONE WILL BE NECESSARY.
- 4. ANY MATERIAL TRACKED ONTO THE ROADWAY MUST BE CLEANED UP IMMEDIATELY.
- 5. LOCATE GRAVEL CONSTRUCTION ENTRANCE AT ALL POINTS OF INGRESS AND EGRESS UNTIL SITE IS STABILIZED. PROVIDE FREQUENT CHECKS OF THE DEVICE AND TIMELY MAINTENANCE.
- 6. NUMBER AND LOCATION OF CONSTRUCTION ENTRANCES TO BE DETERMINED BY THE ENGINEER.
- 7. USE CLASS 'A' STONE OR OTHER COARSE AGGREGATE APPROVED BY THE ENGINEER.
- 8. INSTALL CONSTRUCTION ENTRANCES IN A WAY TO PREVENT VEHICLES FROM BYPASSING CONSTRUCTION ENTRANCE LEAVING PROJECT SITE.

NOTE: PLACE GEOTEXTILE FOR DRAINAGE BENEATH STONE

SHEET 1 OF 1

1607.01