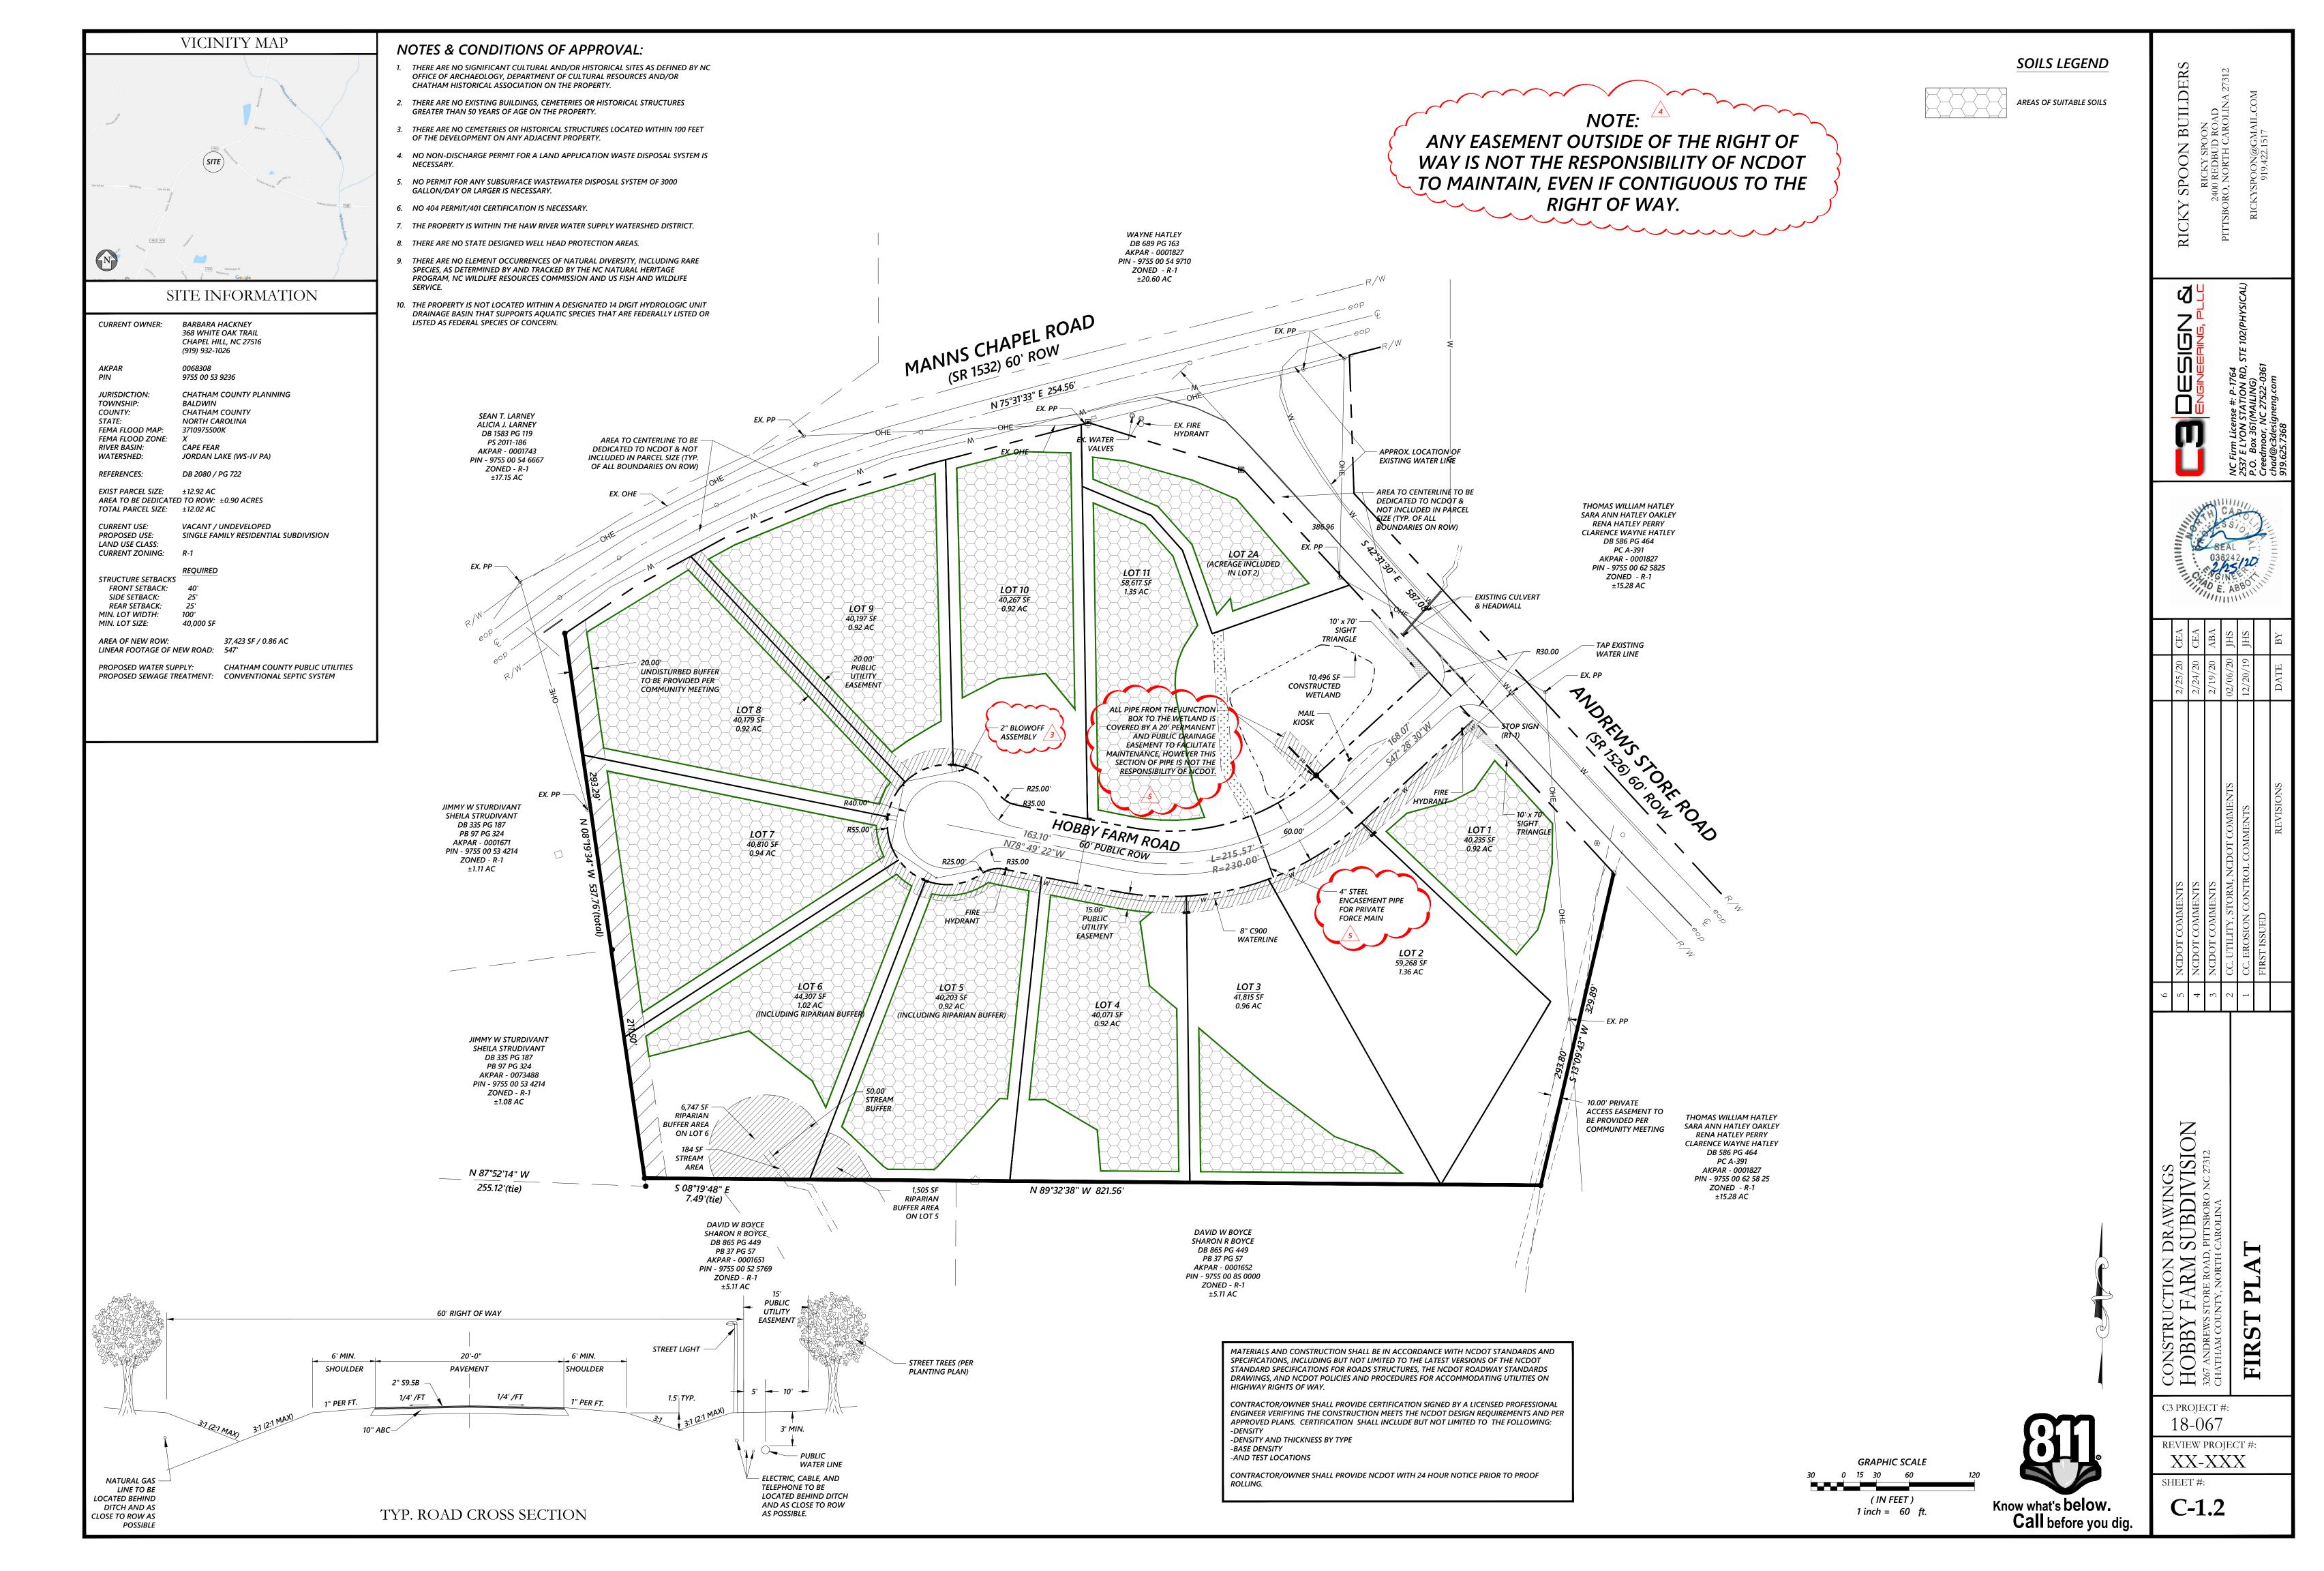

## **DRAWING INDEX** COVER SHEET C-1.1 FIRST PLAT HOBBY FARM ROAD PLAN & PROFILE STA. 10+00 - 16+25 C-1.3INFRASTRUCTURE & EROSION CONTROL C-1.4 PLAN PHASE I INFRASTRUCTURE & EROSION CONTROL PLAN PHASE II BASIN PLAN AND DRAINAGE AREA C-1.7DELINEATION AND DRAINAGE PLAN EROSION CONTROL DETAILS EROSION CONTROL DETAILS C-2.2EROSION CONTROL DETAILS UTILITY DETAILS SCM DETAILS PLAN C-2.5SITE DETAILS

## HOBBY FARM SUBDIVISION

3267 ANDREWS STORE ROAD, PITTSBORO, NC 27312 CHATHAM COUNTY, NORTH CAROLINA

CURRENT OWNER: LOVIN' SPOONFUL, LLC 727 WEST HARGETT STREET, SUITE 209 RALEIGH, NC 27603

9755 00 53 9236

JURISDICTION: CHATHAM COUNTY PLANNING
TOWNSHIP: BALDWIN
COUNTY: CHATHAM COUNTY
STATE: NORTH CAROLINA
FEMA FLOOD MAP: 3710975500K

FEMA FLOOD ZONE: X
RIVER BASIN: CAPE FEAR
WATERSHED: JORDAN LAKE (WS-IV PA)

REFERENCES: DB 2082 / PG 722

EXIST PARCEL SIZE: ±12.92 AC

AREA TO BE DEDICATED TO ROW: ±0.90 ACRES

TOTAL PARCEL SIZE: ±12.02 AC

CURRENT USE: VACANT / UNDEVELOPED

PROPOSED USE: SINGLE FAMILY RESIDENTIAL SUBDIVIS

LAND USE CLASS:

CURRENT ZONING: R-1

STRUCTURE SETBACKS
FRONT SETBACK: 40'
SIDE SETBACK: 25'
REAR SETBACK: 25'
MIN. LOT WIDTH: 100'
MIN. LOT SIZE: 40,000

AREA OF NEW ROW: 37,423 SF / 0.86 A LINEAR FOOTAGE OF NEW ROAD: 547'

PROPOSED WATER SUPPLY: CHATHAM COUNTY PUBLIC UTILITIES PROPOSED SEWAGE TREATMENT: CONVENTIONAL SEPTIC SYSTEM

## PROJECT CONTACTS

GINEER: C3 DESIGN & ENGINEERING, PLLC
CHAD E. ABBOTT, PE
2537 E LYON STATION ROAD, SUITE 201
PO BOX 0361

CREEDMOOR, NC 27522 (919) 625-7368 URVEYOR: VAN R. FINCH - LAND SURVEYS, P.. 109 HILLSBORO STREET

PITTSBORO, NC 27312

PLANNING: KIMBERLY TYSON
80 EAST STREET
PO BOX 54
PITTSBORO, NC 27312

(919) 542-8283

WATER: CHATHAM COUNTY UTILITIES & WATER DIVISION
LARRY BRIDGES
964 EAST ST., 2nd FLOOR/SUITE 205

PITTSBORO, NC 27312
(919) 542-8238

SEPTIC: CHATHAM COUNTY ENVIRONMENTAL HEALTH
THOMAS BOYCE

12 EAST STREET

(919) 545-8394

PITTSBORO, NC 27312 (919) 545-8378 EROSION CONTROL: CHATHAM COUNTY WATERSHED PROTECTION DEPT.

EROSION CONTROL: CHATHAM COUNTY WATERSHED PROTECTION DE DREW BLAKE 12 EAST STREET PITTSBORO, NC 27312

STORMWATER: CHATHAM COUNTY WATERSHED PROTECTION DEPT.
MORGAN DEWIT
12 EAST STREET

PITTSBORO, NC 27312. (919) 542-8268 NCDOT: MICKEY PATE 300 DOT DRIVE

ASHEBORO, NC 27204
(339) 318-4005

FIRE: WILLIAM JUDSON (FIRE MARSHAL)
80 EAST STREET
PO BOX 548
PITTSBORO, NC 27312

(919) 545-8342

ELECTRIC: DUKE ENERGY PROGRESS 800-452-2777

RICKY SPOON

PLLC

RICKY SPO

2400 REDBUD

PITTSBORO, NORTH C.

WSICAL)

RICKYSPOON@GR

CENSE #: P-1764
N STATION RD, STE 102(PHYSICA 61(MAILING)

NC Firm License #:
2537 E LYON STATI
P.O. Box 367(MAIL
Creedmoor, NC 27!
chad@c3designeng
919.625.7368

5 A NCDOT COMMENTS
3 NCDOT COMMENTS
2 CC. UTILITY, STORM, NCDOT COMMENTS
1 CC. EROSION CONTROL COMMENTS
FIRST ISSUED
REVISIONS

BY FARM SUBDIVISION

REWS STORE ROAD, PITTSBORO NC 27312

M COUNTY, NORTH CAROLINA

C3 PROJECT #:

18-067

REVIEW PROJECT #:

XX-XXX

SHEET #:

**C-1.1** 

J.;DD-PROJECTS/2018/18-067/CIVIL\Current Drawings\18-067\_S.dwg, 2/25/2020 3:59:59 PM, cea16, DW

PLAN 16+25

HOBBY FARM ROAD PROFILE STA. 10+00-

C3 PROJECT #: 18-067

REVIEW PROJECT #: XX-XXX

J:\DD-PROJECTS\2018\18-067\CIVIL\Current Drawings\18-067\_EC.dwg, 2/25/2020 3:39:25 PM, cea16, DWG To