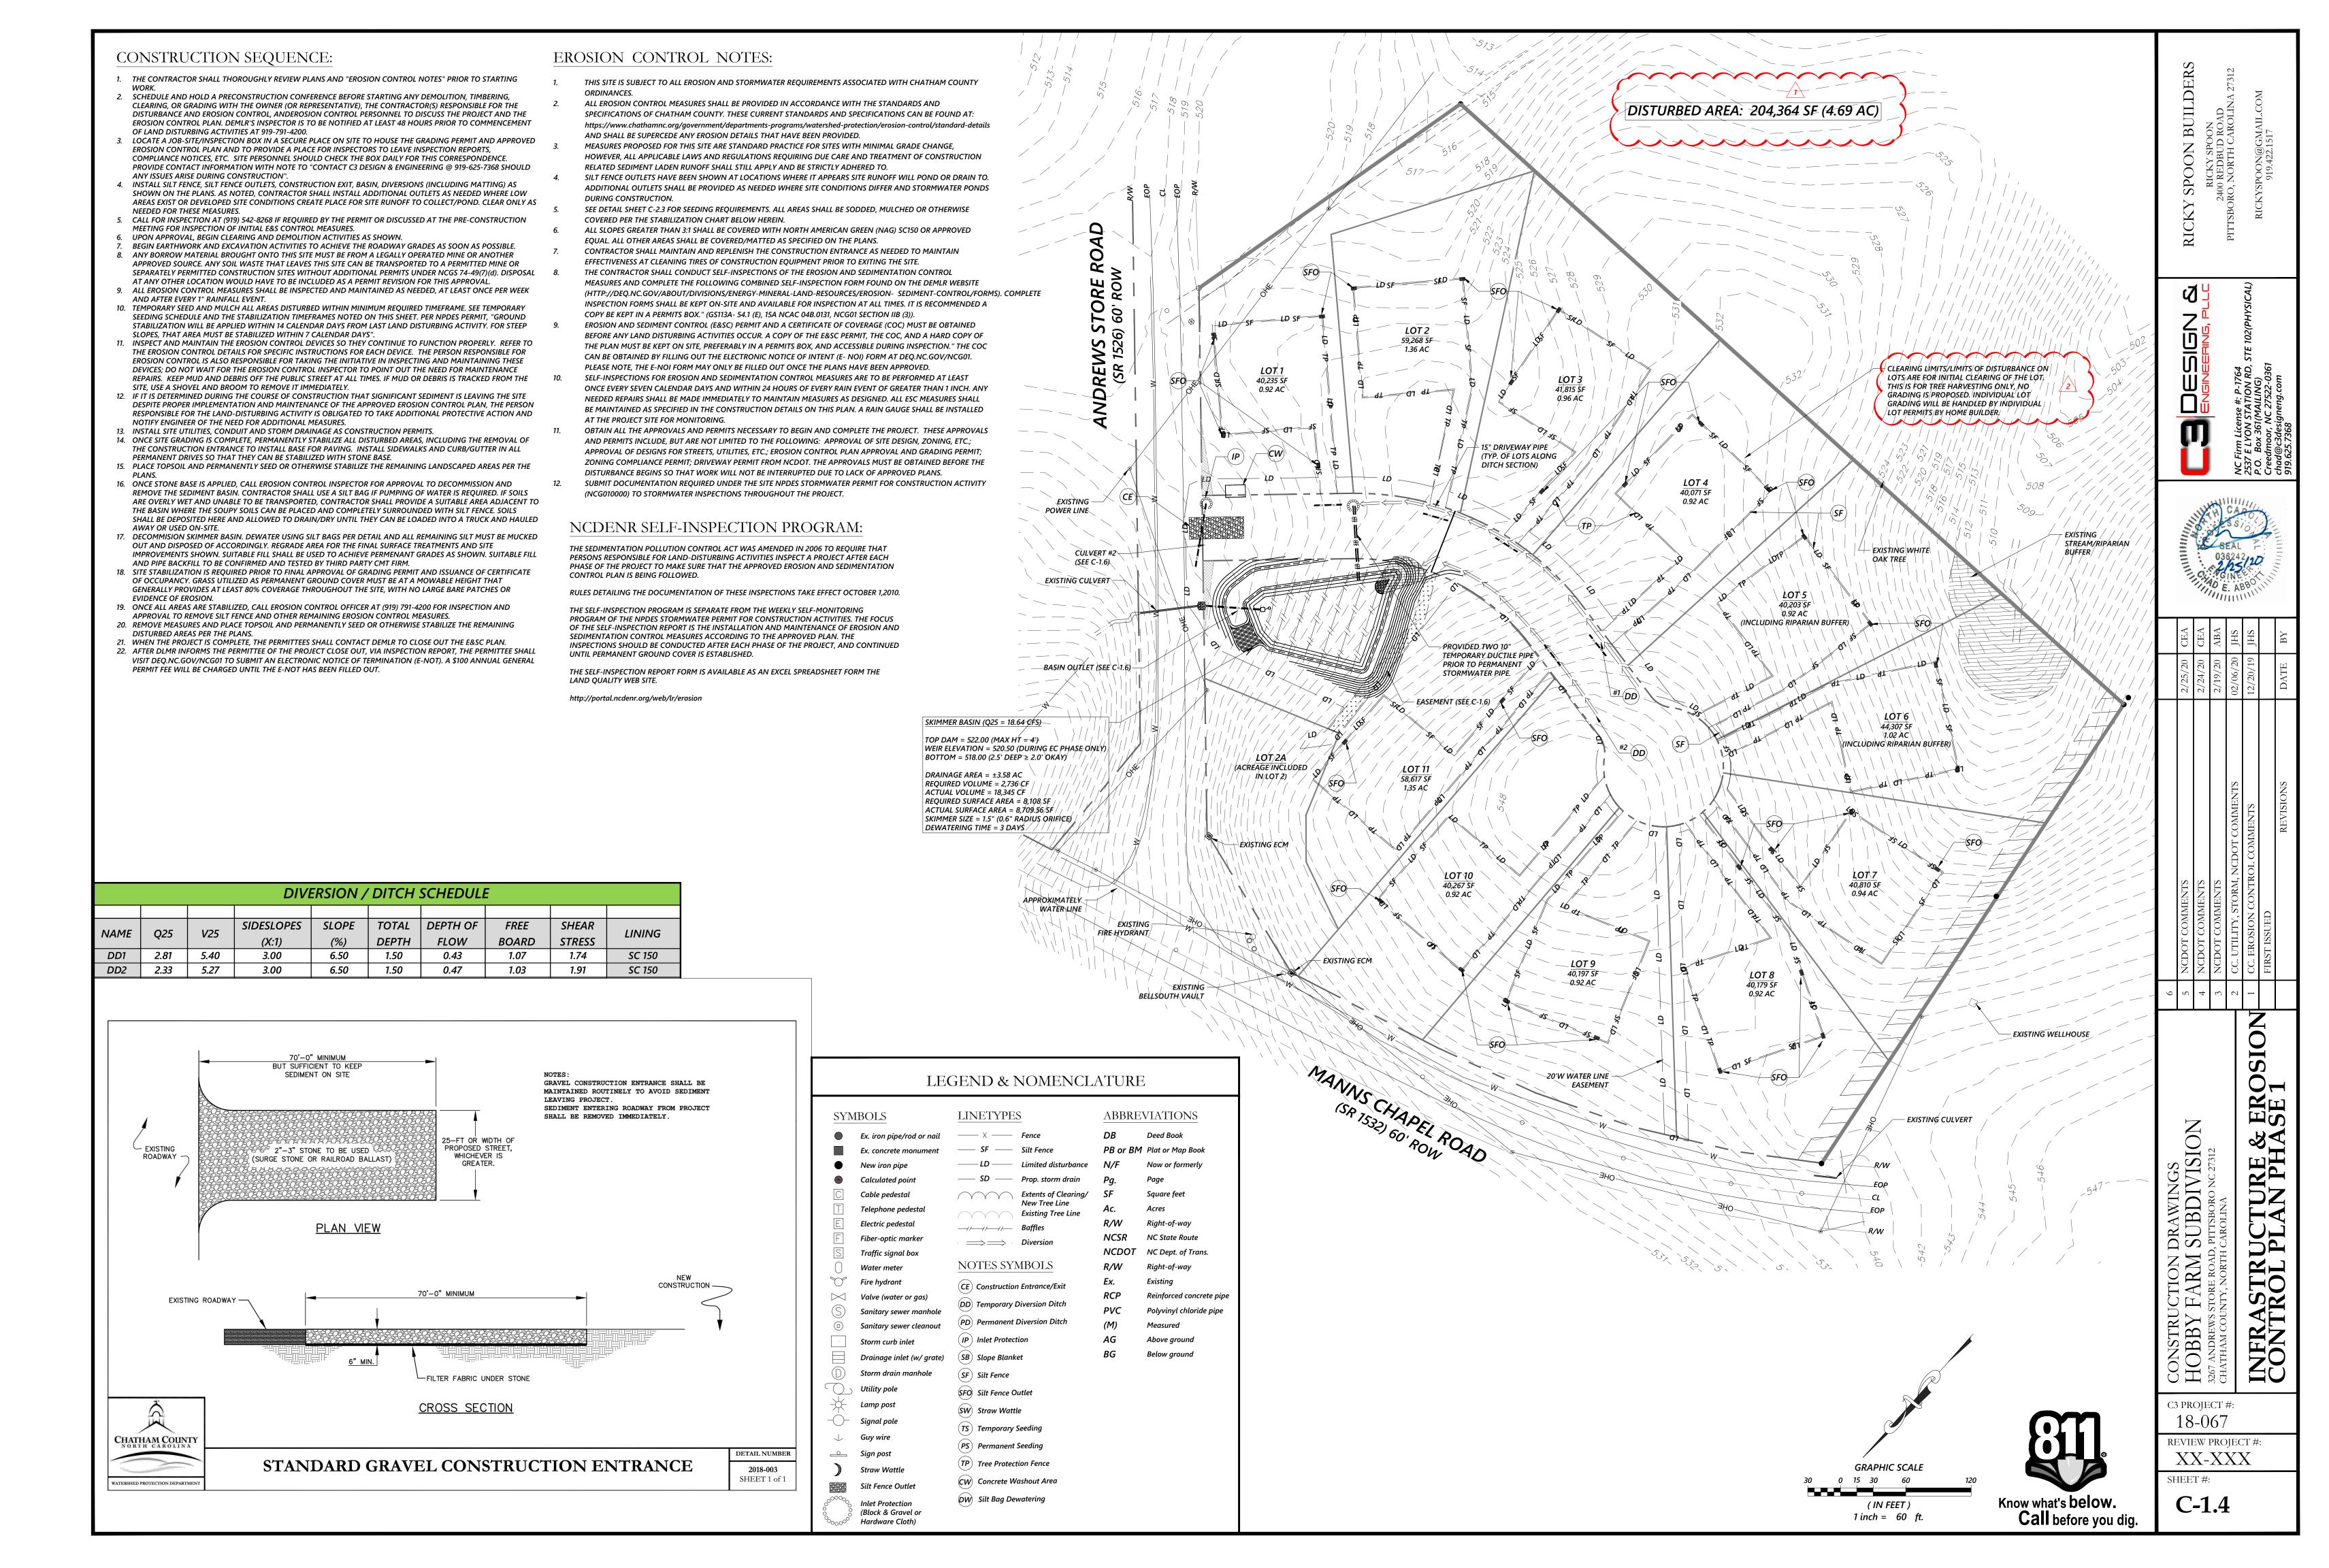

## **DRAWING INDEX** COVER SHEET C-1.1 FIRST PLAT HOBBY FARM ROAD PLAN & PROFILE STA. 10+00 - 16+25 C-1.3INFRASTRUCTURE & EROSION CONTROL C-1.4 PLAN PHASE I INFRASTRUCTURE & EROSION CONTROL PLAN PHASE II BASIN PLAN AND DRAINAGE AREA C-1.7DELINEATION AND DRAINAGE PLAN EROSION CONTROL DETAILS EROSION CONTROL DETAILS C-2.2EROSION CONTROL DETAILS UTILITY DETAILS SCM DETAILS PLAN C-2.5SITE DETAILS