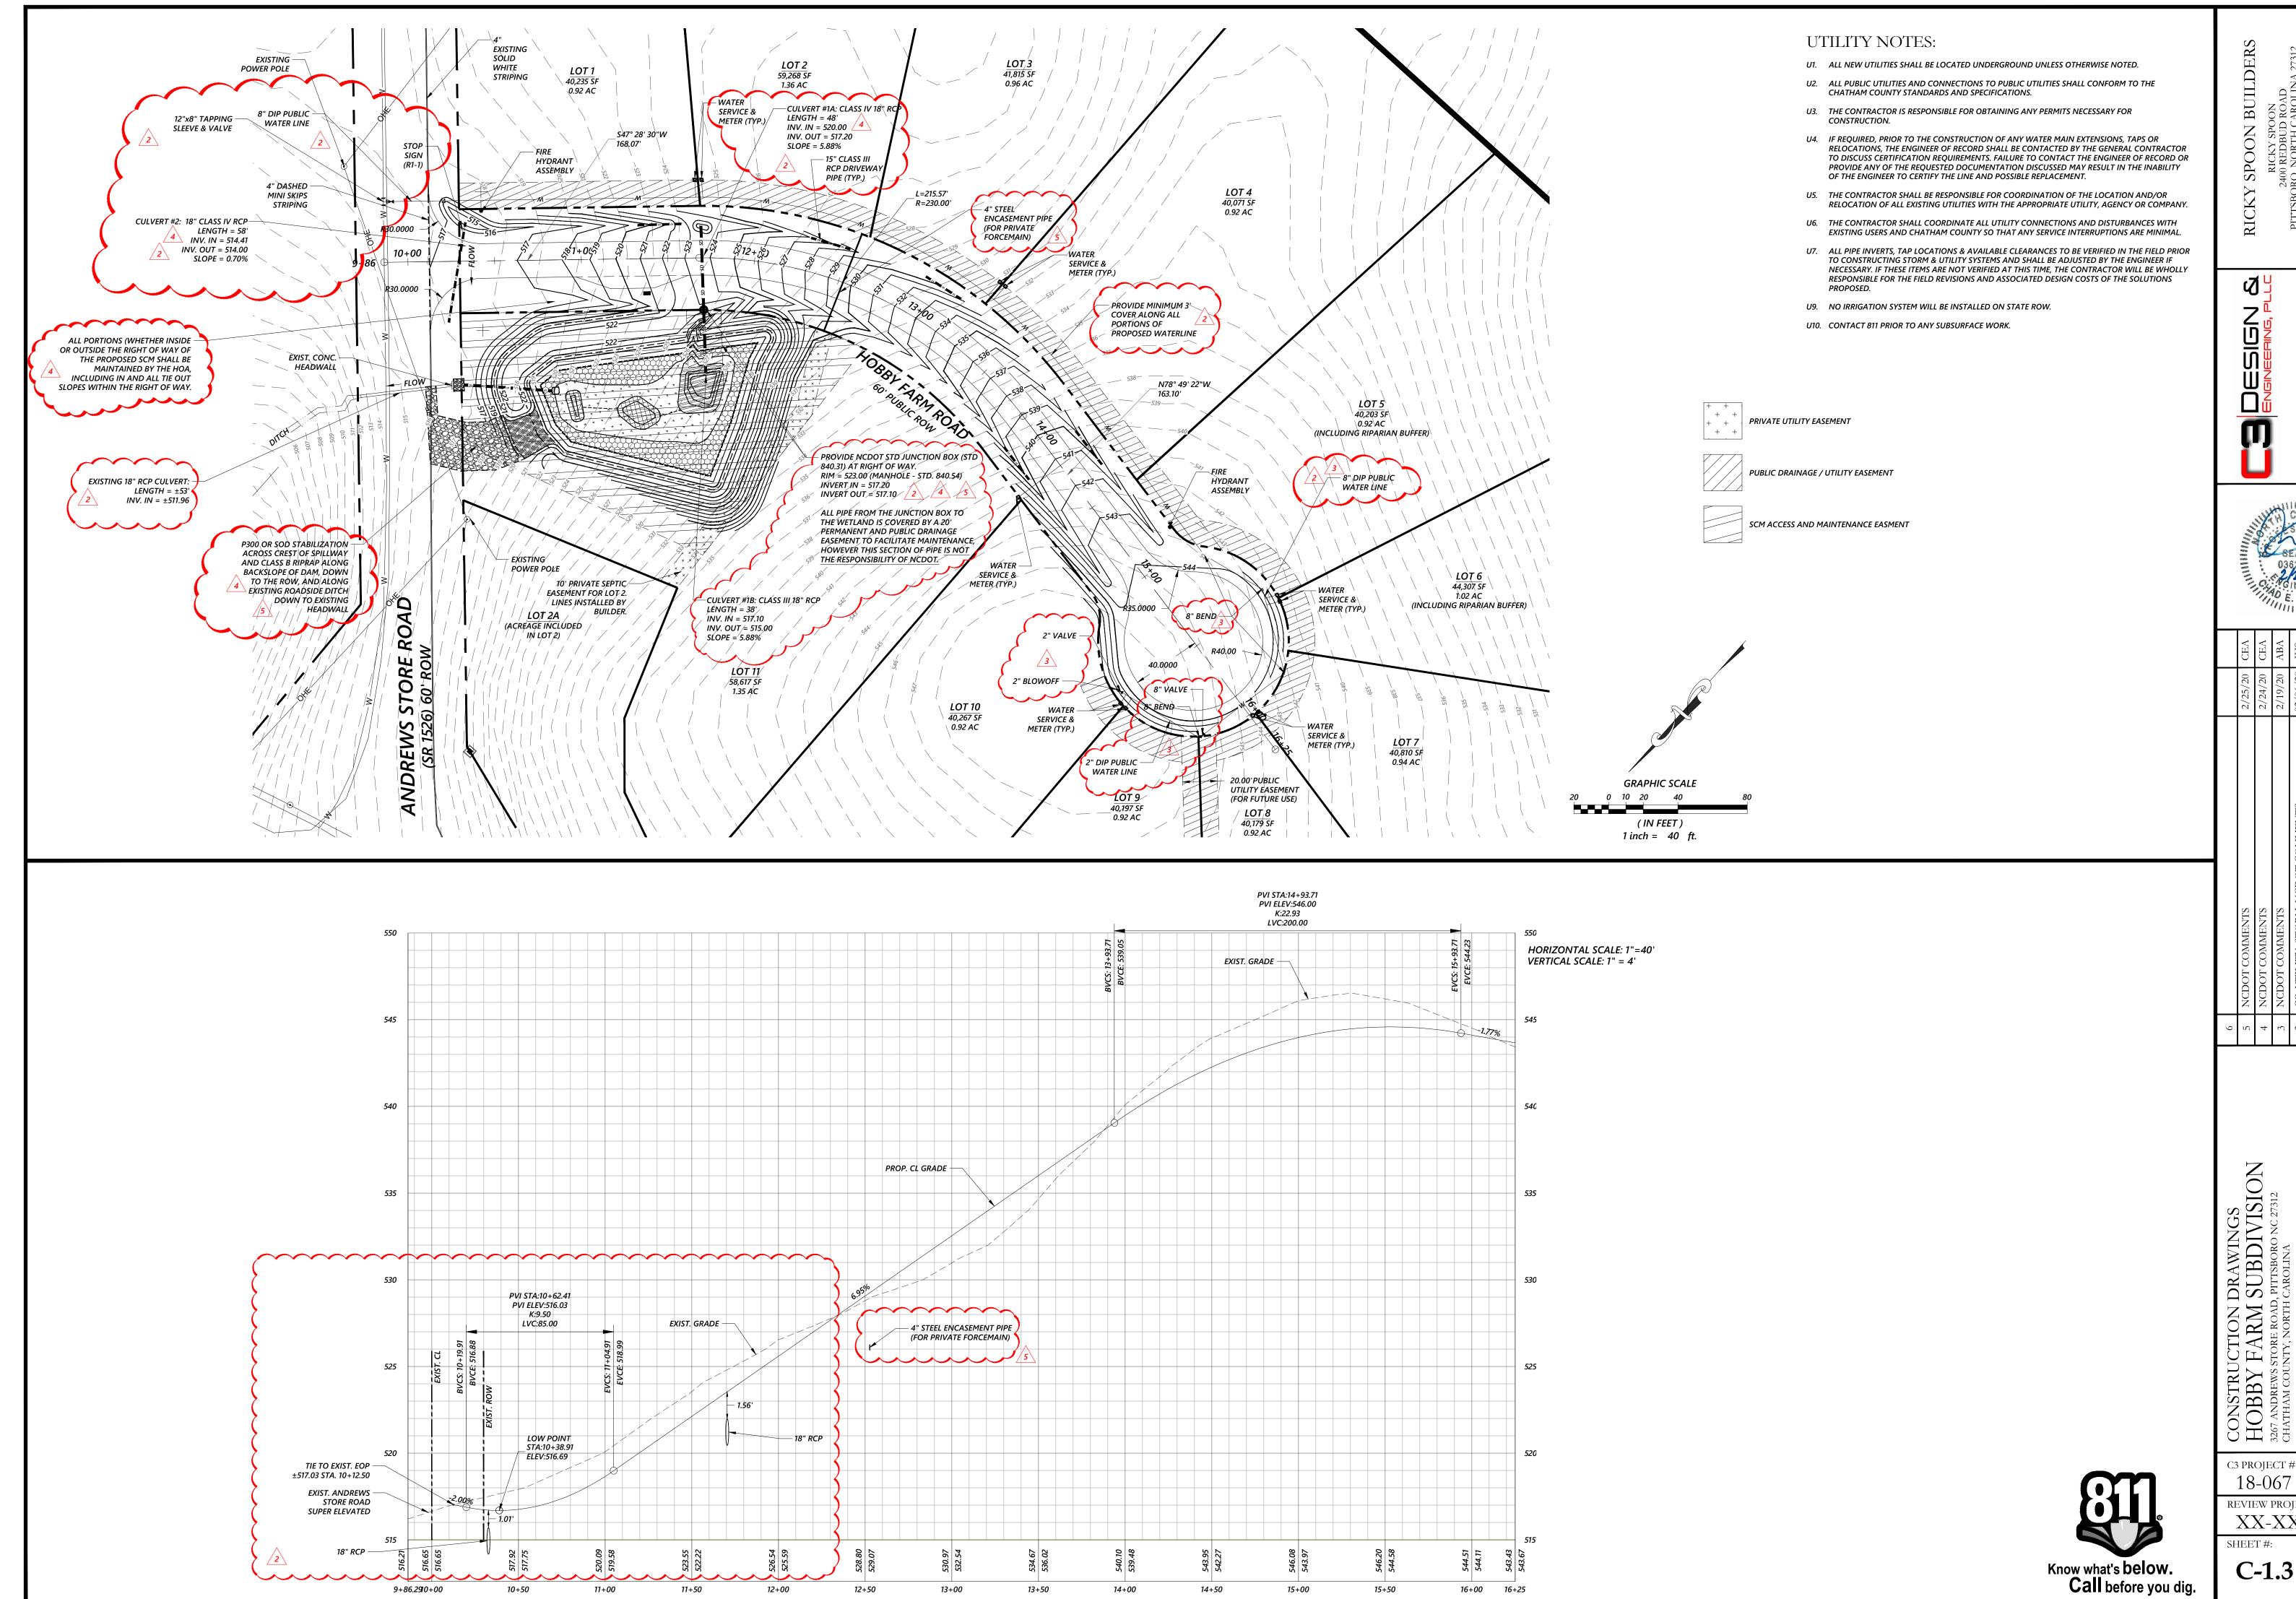

**C-1.1** 

J.;DD-PROJECTS/2018/18-067/CIVIL\Current Drawings\18-067\_S.dwg, 2/25/2020 3:59:59 PM, cea16, DW

PLAN 16+25

HOBBY FARM ROAD PROFILE STA. 10+00-

C3 PROJECT #: 18-067

REVIEW PROJECT #: XX-XXX

J:\DD-PROJECTS\2018\18-067\CIVIL\Current Drawings\18-067\_EC.dwg, 2/25/2020 3:39:25 PM, cea16, DWG To