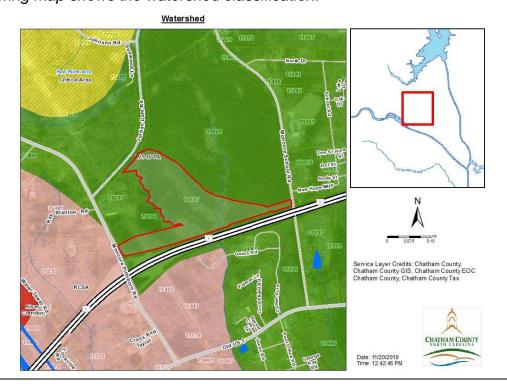

The following map shows the current zoning and the areas surrounding the parcel.

The property is in the WS-IV PA watershed. There are water features on the property and no special flood hazard area.

The following map shows the watershed classification.