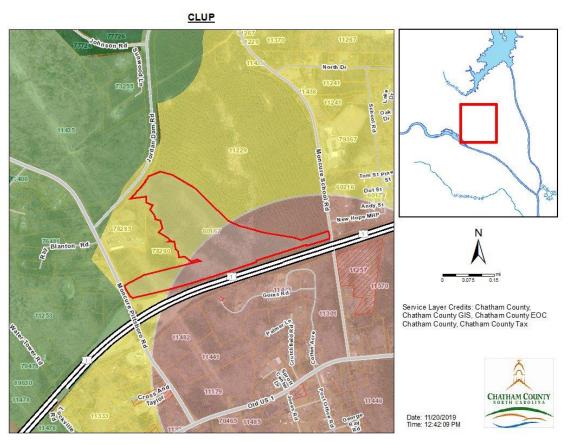

It is planning staff opinion this standard is not met. The only factor mentioned is traffic. No supporting evidence was given about the influx of residents.

Standard No 3: The manner in which the proposed amendment will carry out the intent and purpose of the adopted land use plan, or part thereof. The property is located within both a Village Center and Compact Residential designation and is also adjacent to non-residentially zoned properties along the western property boundary. Strategy 2.3 on page 63 of the Plan Chatham states, "allow areas designated as Village Centers and Crossroad Communities, as shown on the Future Land Use Map, to be developed for residential, commercial, and some light industrial purposes if appropriately designed to be in keeping with historic development patterns". The applicant states that there is a need for boat storage in close proximity to the Jordan Lake Poe's Ridge boat ramp due to the high traffic volume of boats pulled long distances to the ramp. However, the boards must consider all of the potential uses allowed within the Light Industrial zoning classification and determine whether they would be compatible in the proposed area.

The following map is located with the Village Center and Compact Residential designations on the Future Land Use and Conservation Plan Map.

It is planning staff opinion this standard is not met. Additional review of the Plan Chatham is needed to determine whether this location is suitable for a general use Light Industrial rezoning or if conditional district would be a better fit.