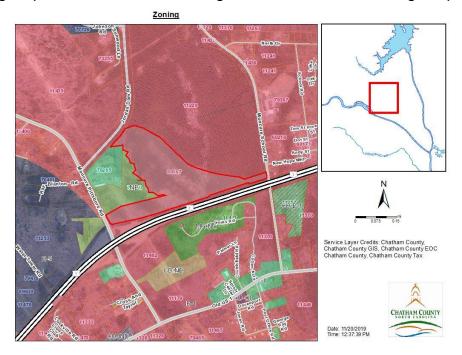

The following map shows the current zoning and the areas surrounding the parcel.

The property is in the WS-IV PA watershed. There are water features on the property and no special flood hazard area.

The following map shows the watershed classification.