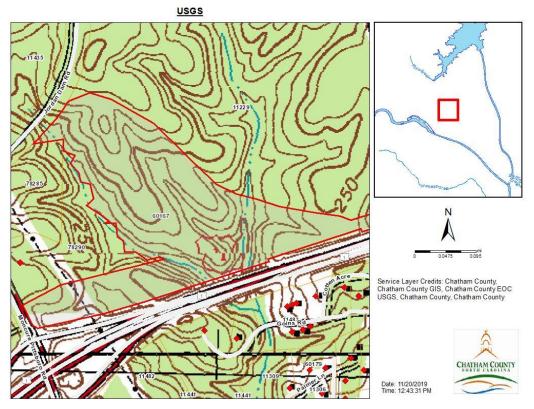

The following map is the USGS map showing the potential blueline streams on the property.

In considering a general use rezoning request Section 19 of the Chatham County Zoning Ordinance includes four standards that must be addressed and supported in order for a rezoning application to be approved. The standards are: