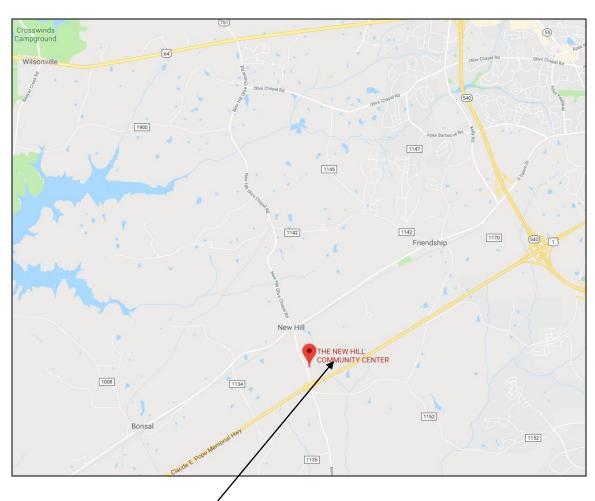

## **Meeting Announcement for County Website**

This announcement is to invite you to a community meeting regarding proposed Shaddox Ridge Subdivision on +/- 105 acres. We are proposing +/- 45 residential lots off Old US 1 near your property, on Parcel Numbers 66894, 5334,5545 & 5557. An informal community meeting will be held on September 24th, 2019 beginning at 6:00 PM at New Hill Community Center, 3101 New Hill Holleman Rd., New Hill, NC 27562, and lasting approximately two hour(s). Detailed directions are below. The proposed lots will have public water and individual wastewater systems with an average lot size of +/- 1.95 acres. Plans of our proposed development will be shown and you will have the opportunity to voice your comments and ask questions of people knowledgeable about the details of our project. Our plans may be revised based on your input before we submit to the County.

## **Meeting Location Map**