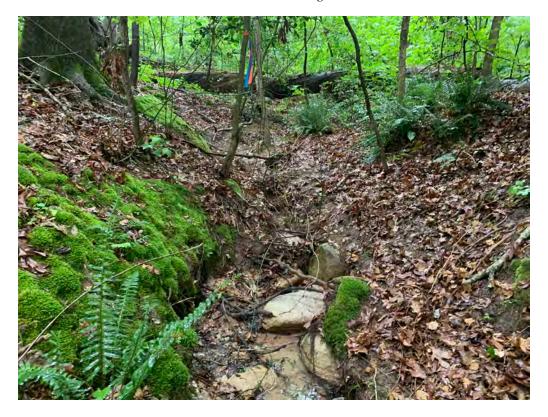

Hydrology (Subtotal = 3 12. Presence of Baseflow 0 (1) 2 <u></u> 2 3 13. Iron oxidizing bacteria 1 1.5 0.5 0 14. Leaf litter 15. Sediment on plants or debris 0 (0.5)1 1.5 **(1)** 16. Organic debris lines or piles 0 1.5 0.5 Yes = (3) 17. Soil-based evidence of high water table? No = 0C. Biology (Subtotal = 18. Fibrous roots in streambed 2 0 0 19. Rooted upland plants in streambed (3) 2 1 0 2 3 1 20. Macrobenthos (note diversity and abundance) 0 2 3 21. Aquatic Mollusks 1 <u>@</u> 1.5 22. Fish 0.5 1 0 23. Crayfish 0.5 1 1.5 ര 1.5 24. Amphibians 0.5 1 **⑥** 1.5 25. Algae 0.5 FACW = 0.75; OBL = 1.5 Other # 0" 26. Wetland plants in streambed \*perennial streams may also be identified using other methods. See p. 35 of manual. Notes:

Sketch:

#### Chatham County Parcel 68308 Stream Photo Page



Upstream



Downstream