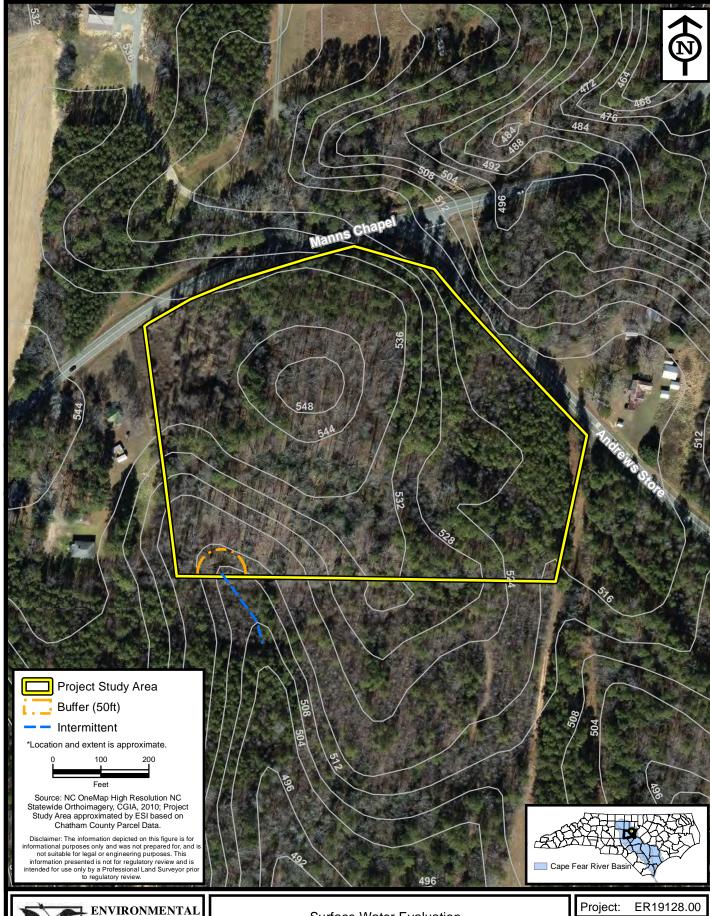

#### **Chatham County Parcel 68308**

Chatham County, North Carolina

Project: ER19128.00
Date: May 2019
Drwn/Chkd: CW/RT
Figure: 1

NC DWO Stream Identification Form Version 4.11 Date: 5/23/19 Latitude: 35,81913 Project/Site: Evaluator: ESI - P. Tumbull, F. bruham County: Ma Longitude:\_79.14932 **Total Points:** Stream Determination (circle one) Other Stream is at least intermittent Ephemeral Intermittent Perennial e.g. Quad Name: if ≥ 19 or perennial if ≥ 30\* A. Geomorphology (Subtotal = 12.5 Absent Weak Moderate Strong 18 Continuity of channel bed and bank 0 1 3 0 0 3 2. Sinuosity of channel along thalweg 1 3. In-channel structure: ex. riffle-pool, step-pool, 0 1 (2) 3 ripple-pool sequence (2) 0 1 3 4. Particle size of stream substrate (07 3 5. Active/relict floodplain 1 2 (2) 3 6. Depositional bars or benches Ò 7. Recent alluvial deposits **(1)** 3 2 **(**0) 3 2 8. Headcuts (0.5)1.5 9. Grade control 0 1 1.5 10. Natural valley 0 (1 0.5 No = 0 Yes = 3 11. Second or greater order channel artificial ditches are not rated; see discussions in manual B. Hydrology (Subtotal = 3 12. Presence of Baseflow 0 (1) 2 <u></u> 2 3 13. Iron oxidizing bacteria 1 1.5 0.5 0 14. Leaf litter 15. Sediment on plants or debris 0 (0.5)1 1.5 **(1)** 16. Organic debris lines or piles 0 1.5 0.5 Yes = (3) 17. Soil-based evidence of high water table? No = 0C. Biology (Subtotal = 18. Fibrous roots in streambed 2 0 0 19. Rooted upland plants in streambed (3) 2 1 0 2 3 1 20. Macrobenthos (note diversity and abundance) 0 2 3 21. Aquatic Mollusks 1 <u>@</u> 1.5 22. Fish 0.5 1 0 23. Crayfish 0.5 1 1.5 ര 1.5 24. Amphibians 0.5 1 **⑥** 1.5 25. Algae 0.5 FACW = 0.75; OBL = 1.5 Other # 0" 26. Wetland plants in streambed \*perennial streams may also be identified using other methods. See p. 35 of manual. Notes: