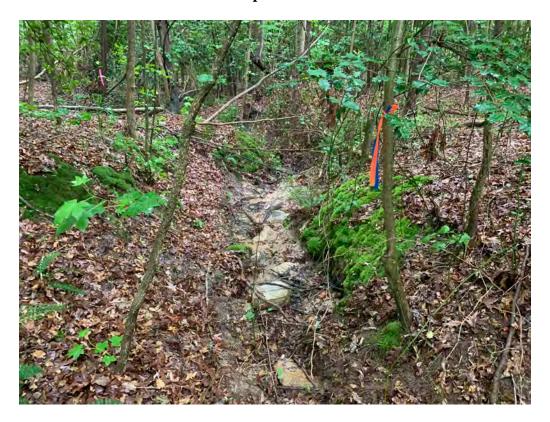

Subtotal = 3 12. Presence of Baseflow 0 (1) 2 <u></u> 2 3 13. Iron oxidizing bacteria 1 1.5 0.5 0 14. Leaf litter 15. Sediment on plants or debris 0 (0.5)1 1.5 **(1)** 16. Organic debris lines or piles 0 1.5 0.5 Yes = (3) 17. Soil-based evidence of high water table? No = 0C. Biology (Subtotal = 18. Fibrous roots in streambed 2 0 0 19. Rooted upland plants in streambed (3) 2 1 0 2 3 1 20. Macrobenthos (note diversity and abundance) 0 2 3 21. Aquatic Mollusks 1 <u>@</u> 1.5 22. Fish 0.5 1 0 23. Crayfish 0.5 1 1.5 ര 1.5 24. Amphibians 0.5 1 **⑥** 1.5 25. Algae 0.5 FACW = 0.75; OBL = 1.5 Other # 0" 26. Wetland plants in streambed \*perennial streams may also be identified using other methods. See p. 35 of manual. Notes:

Sketch:

#### Chatham County Parcel 68308 Stream Photo Page



Upstream



Downstream