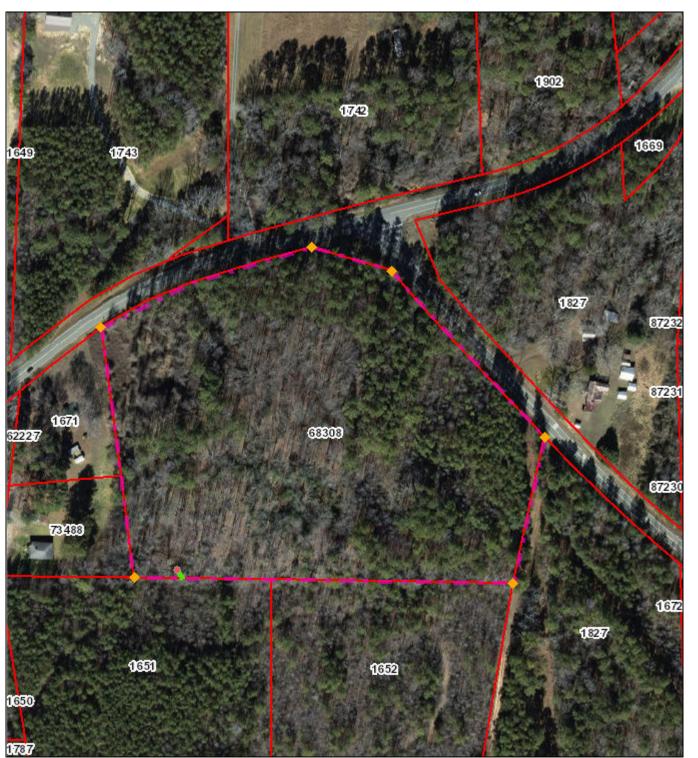

Project Name: Hobby Farm Subdivision Parcel # 68308

Location: Andrews Store Road / Manns Chapel Road, Chatham County

Subject Features: One (1) intermittent segment

Date of <u>June 20, 2019</u>

Determination:

#### Explanation:

The site visit was completed on June 20, 2019 by Drew Blake with the Chatham County Watershed Protection Department and Robert Turnbull, Environmental Services, Inc. (ESI), on a property identified as Chatham County Parcel# 68308 that is located within the Jordan Lake watershed. ESI personnel completed a previous site visit which resulted in the identification of one (1) intermittent stream on the property. ESI submitted a request for Chatham County to complete a formal review to determine if the features would be subject to riparian buffers according to Section 304 of the Chatham County Watershed Protection Ordinance. All points of origin, stream type transitions, and wetland boundaries were reviewed in the field. No revisions to the findings of ESI were made by Chatham County.

Respectfully, Drew Blake

Drew Blake

Watershed Specialist, CESSWI

Enclosures: Figure 1: Post-Confirmation Map – completed by Chatham County

Figure 2: Pre-Confirmation Map – completed by ESI

ESI Stream ID Form

# Legend Riparian Transition Points Origin-Intermittent Review Corners Riparian Streams Intermittent Review Boundaries Parcels

Service Layer Credits: NC911, Chatham County, Chatham County GIS Chatham County, Chatham County

Date: 6/21/2019 Time: 1:37:45 PM