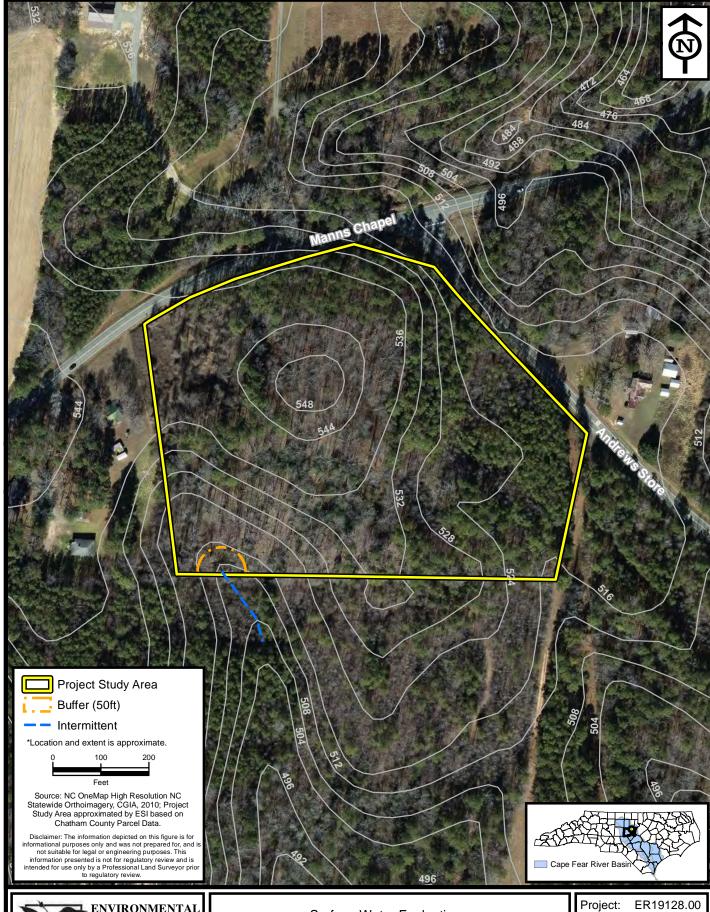

Project Name: Hobby Farm Subdivision Parcel # 68308

Location: Andrews Store Road / Manns Chapel Road, Chatham County

Subject Features: One (1) intermittent segment

Date of <u>June 20, 2019</u>

Determination:

#### Explanation:

The site visit was completed on June 20, 2019 by Drew Blake with the Chatham County Watershed Protection Department and Robert Turnbull, Environmental Services, Inc. (ESI), on a property identified as Chatham County Parcel# 68308 that is located within the Jordan Lake watershed. ESI personnel completed a previous site visit which resulted in the identification of one (1) intermittent stream on the property. ESI submitted a request for Chatham County to complete a formal review to determine if the features would be subject to riparian buffers according to Section 304 of the Chatham County Watershed Protection Ordinance. All points of origin, stream type transitions, and wetland boundaries were reviewed in the field. No revisions to the findings of ESI were made by Chatham County.

### Required Riparian Buffers:

The intermittent stream will require a 50-ft buffer from the top of bank landward on both sides of the feature. Impacts to the riparian buffers may require a Riparian Buffer Authorization depending on the size and scope of the impacts. Please refer to Section 304 (J)(3) of the Chatham County Watershed Protection Ordinance to determine if your impacts will require a Riparian Buffer Authorization. If you determine that a Riparian Buffer Authorization is required please contact Drew Blake to receive the required application and submittal instructions.

Respectfully, Drew Blake

Drew Blake

Watershed Specialist, CESSWI

Enclosures: Figure 1: Post-Confirmation Map – completed by Chatham County

Figure 2: Pre-Confirmation Map – completed by ESI

ESI Stream ID Form

Kimberly Tyson, Chatham County Planner II/Subdivision Jason Sullivan, Chatham County Director of Planning

Figure 1

# Legend Riparian Transition Points Origin-Intermittent Review Corners Riparian Streams Intermittent Review Boundaries Parcels

Service Layer Credits: NC911, Chatham County, Chatham County GIS Chatham County, Chatham County