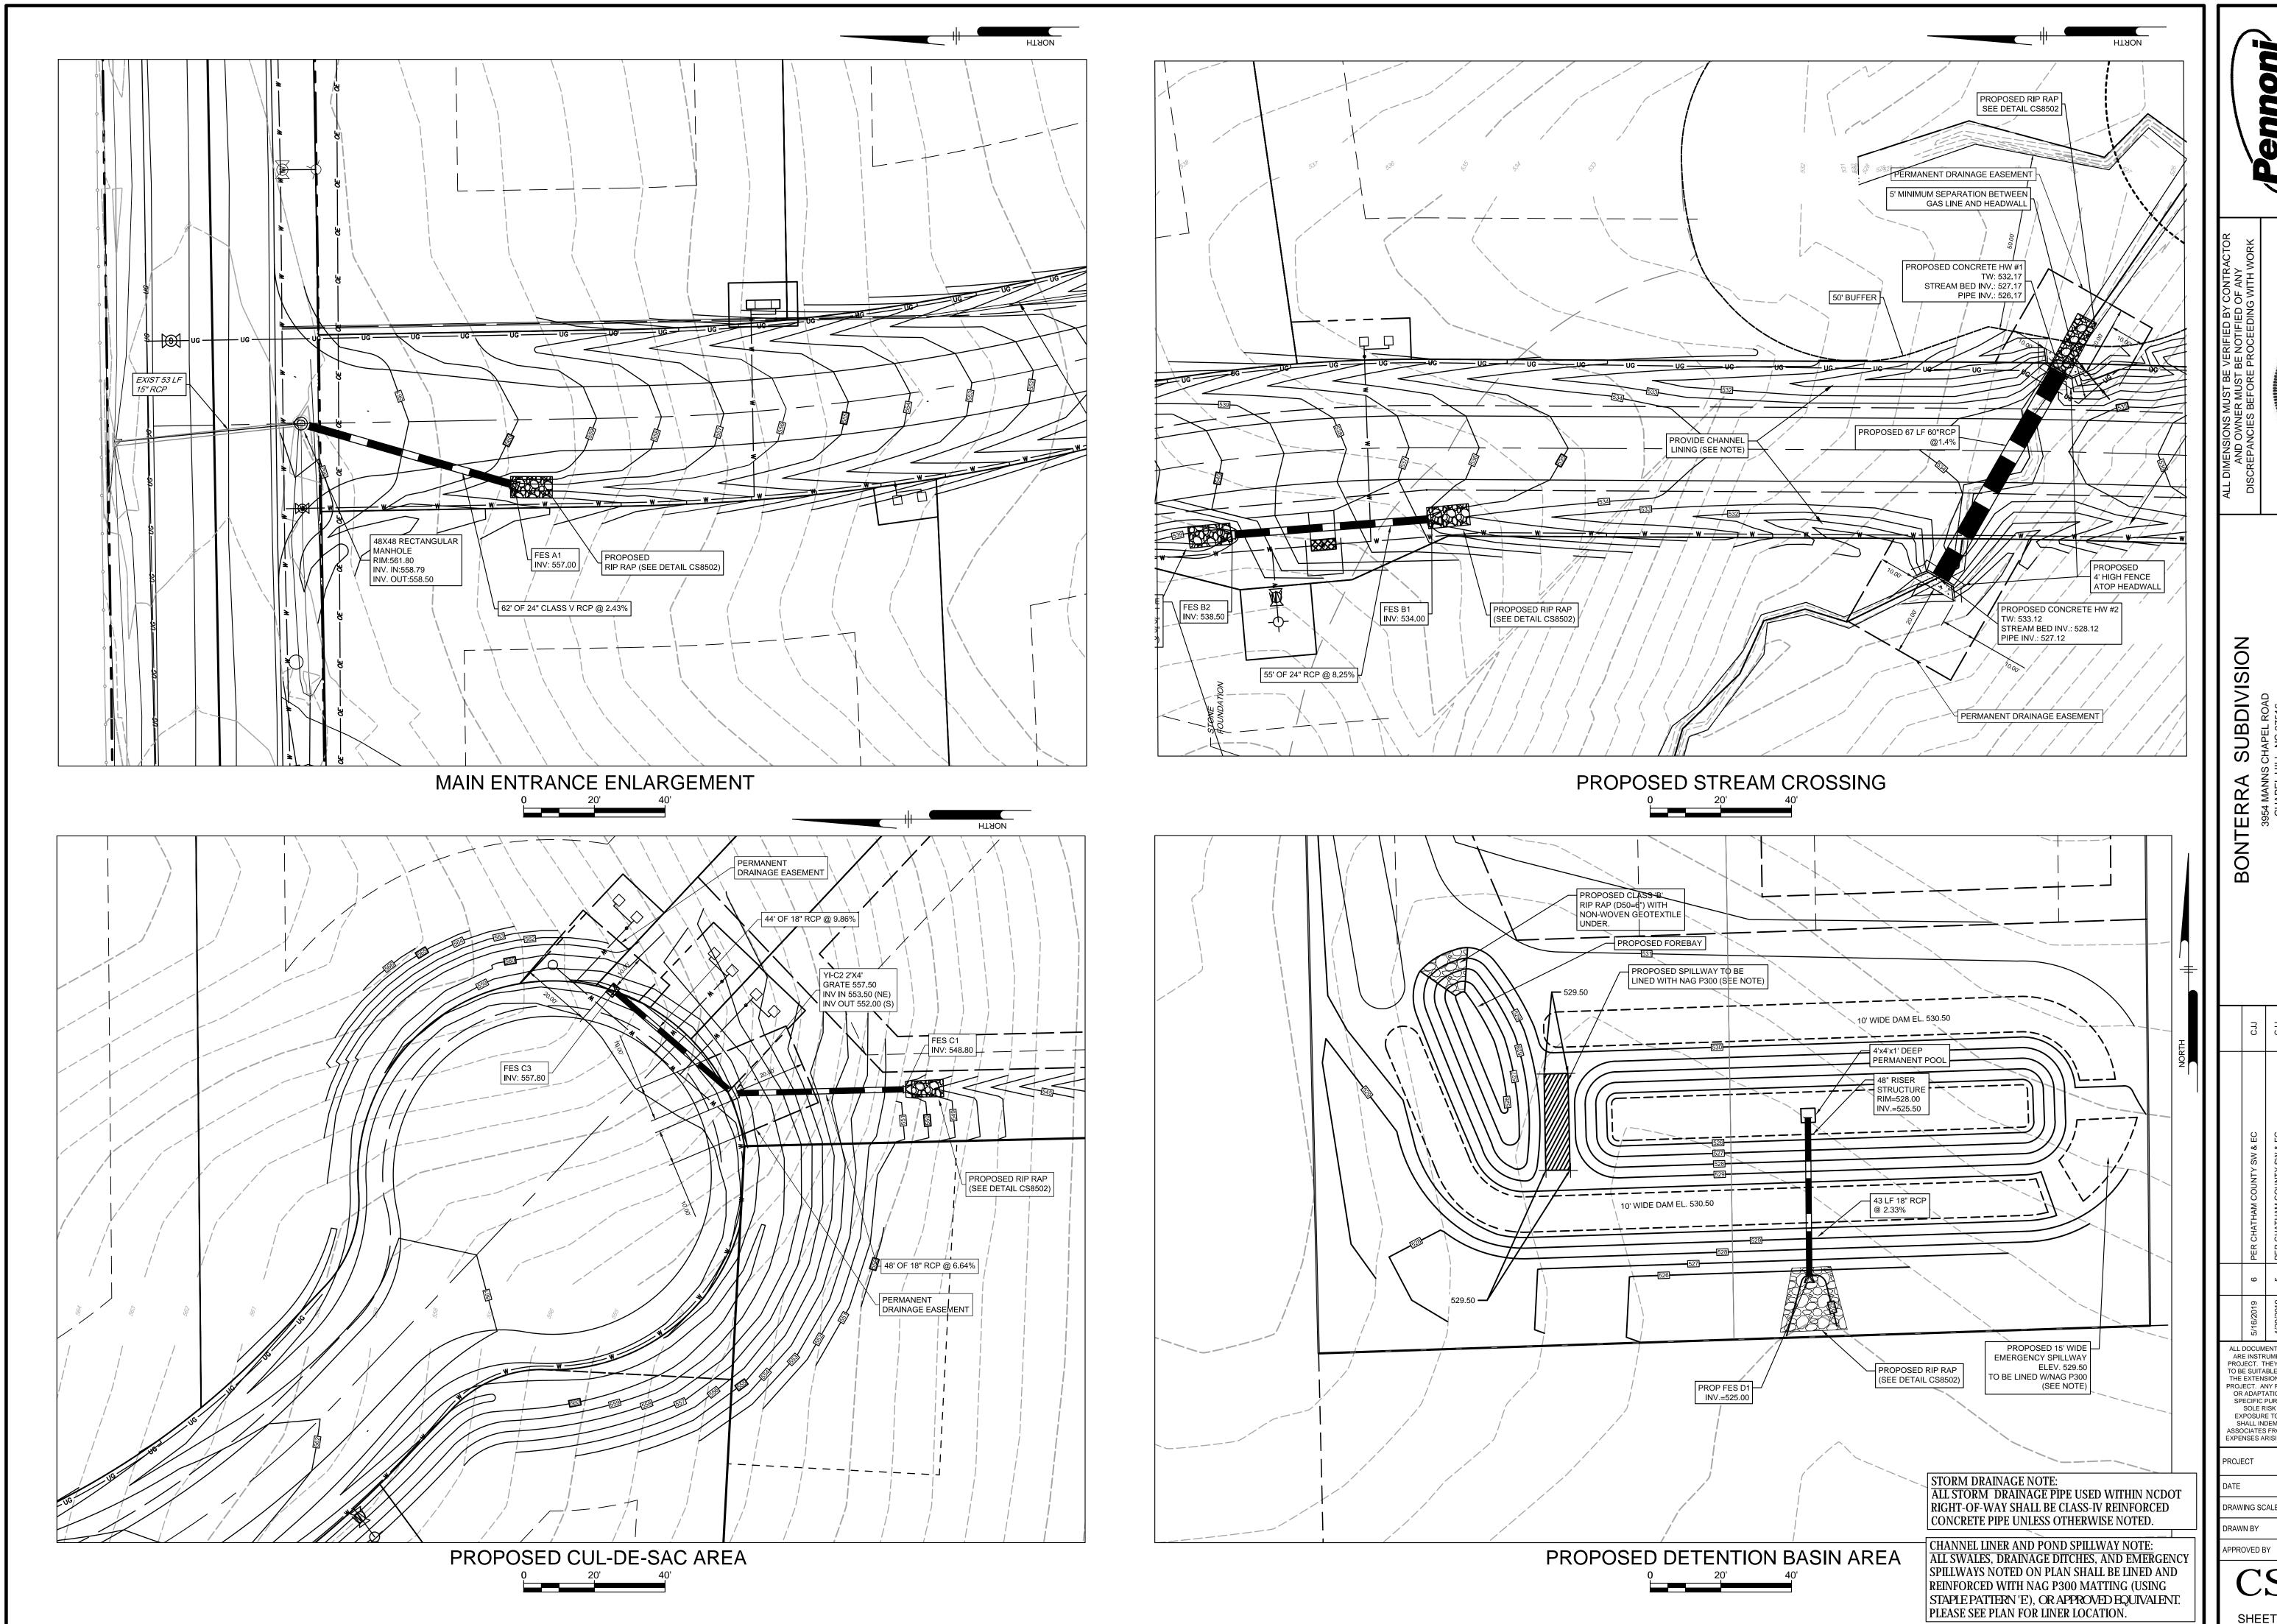

# **BUFFER LEGEND**

- - - - - - RIPARIAN ZONE 1 - - RIPARIAN ZONE 2 RIPARIAN ZONE 3 RIPARIAN ZONE 1 HATCH RIPARIAN ZONE 2 HATCH RIPARIAN ZONE 3 HATCH

----- WETLAND BUFFER

UPON ADDITION OF A ROAD TO THE STATE SYSTEM, NCDOT WOULD NOT OWN OR MAINTAIN CLUSTER MAILBOX UNITS (CBU'S) OR OTHER APPURTENANCES ASSOCIATED WITH THESE UNITS SUCH AS CONCRETE PADS. THE CBU'S AND APPURTENANCES SHALL BE CONSIDERED AN ENCROACHMENT AND ADMINISTERED IN ACCORDANCE WITH THE CURRENT EDITION OF THE POLICIES AND PROCEDURES FOR ACCOMMODATING UTILITIES ON HIGHWAY RIGHTS OF WAY. IN ADDITION, NCDOT WOULD NOT BE RESPONSIBLE FOR CLEARING SNOW, ICE, LIMBS, TRASH ACCUMULATION, SPECIALIZED VEGETATION MANAGEMENT, ETC. FROM ASSOCIATED PARKING AREAS (IF APPLICABLE) AND THE IMMEDIATE AREA AROUND THE CBU. THESE MAINTENANCE ACTIVITIES MUST BE PROVIDED BY MAILBOX USERS OF HOMEOWNER'S ASSOCIATION AS A CONDITION OF THE ENCROACHMENT AGREEMENT.