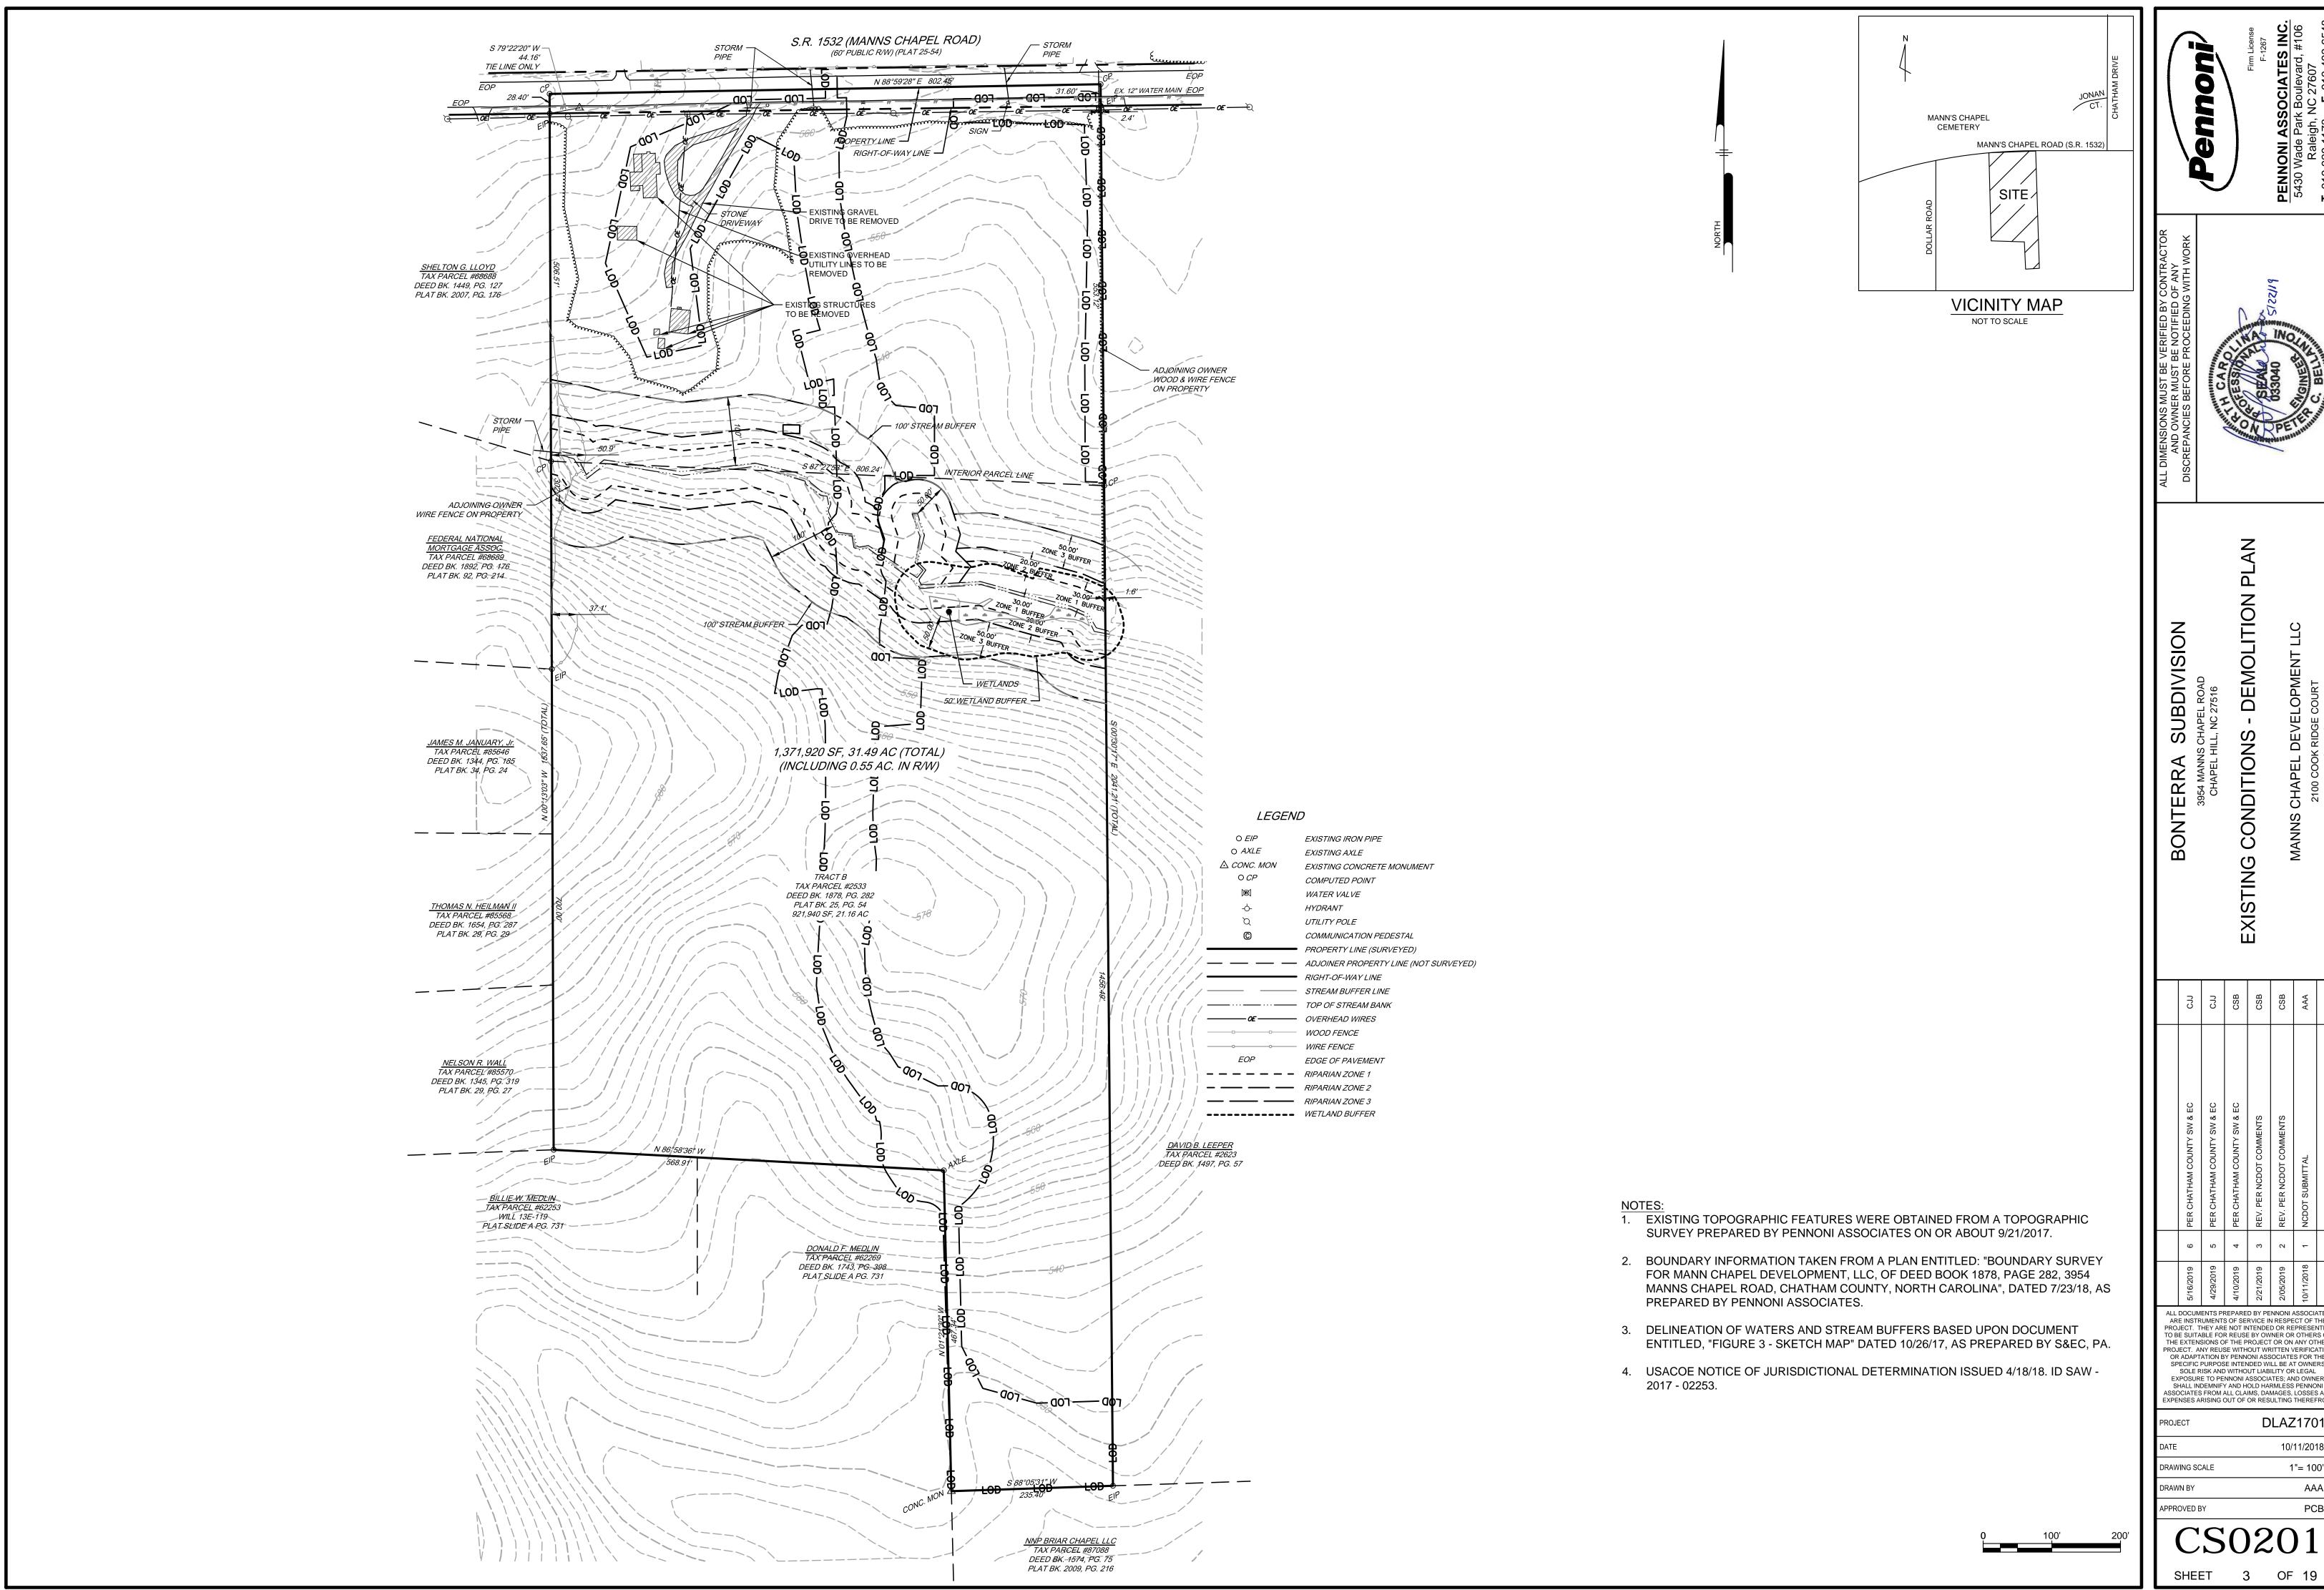

## OTHER INFORMATION

- A. STREAMS: INTERMITTENT AND EPHEMERAL AS SHOWN
- B. WETLANDS: ADJACENT TO STREAM AS SHOWN
- C. FLOODPLAINS: NONE
- D. ADJACENT NATURAL AREAS: NONE
- E. CULTURAL & HISTORICAL RESOURCES: NONE
- F. EXISTING LANDCOVER: HARDWOODS AND PINES EXCEPT AT EXISTING HOUSES
- G. STREAM CROSSING DISTURBANCE: ±114 LF OF EXISTING CHANNEL
- H. WATERSHED: JORDAN LAKE

## TRACT INFORMATION

1. PIN: 9766-62-6623; 9766-61-6728

2. AKPAR: 2532; 2533

PROJECT DLAZ1701 10/11/2018 DRAWING SCALE DRAWN BY

**DEM** SNOILIONS

EXIS

ALL DOCUMENTS PREPARED BY PENNONI ASSOCIATES
ARE INSTRUMENTS OF SERVICE IN RESPECT OF THE
PROJECT. THEY ARE NOT INTENDED OR REPRESENTED TO BE SUITABLE FOR REUSE BY OWNER OR OTHERS ON THE EXTENSIONS OF THE PROJECT OR ON ANY OTHER PROJECT. ANY REUSE WITHOUT WRITTEN VERIFICATION OR ADAPTATION BY PENNONI ASSOCIATES FOR THE SPECIFIC PURPOSE INTENDED WILL BE AT OWNERS SOLE RISK AND WITHOUT LIABILITY OR LEGAL EXPOSURE TO PENNONI ASSOCIATES; AND OWNER SHALL INDEMNIFY AND HOLD HARMLESS PENNONI ASSOCIATES FROM ALL CLAIMS, DAMAGES, LOSSES ANI EXPENSES ARISING OUT OF OR RESULTING THEREFROM