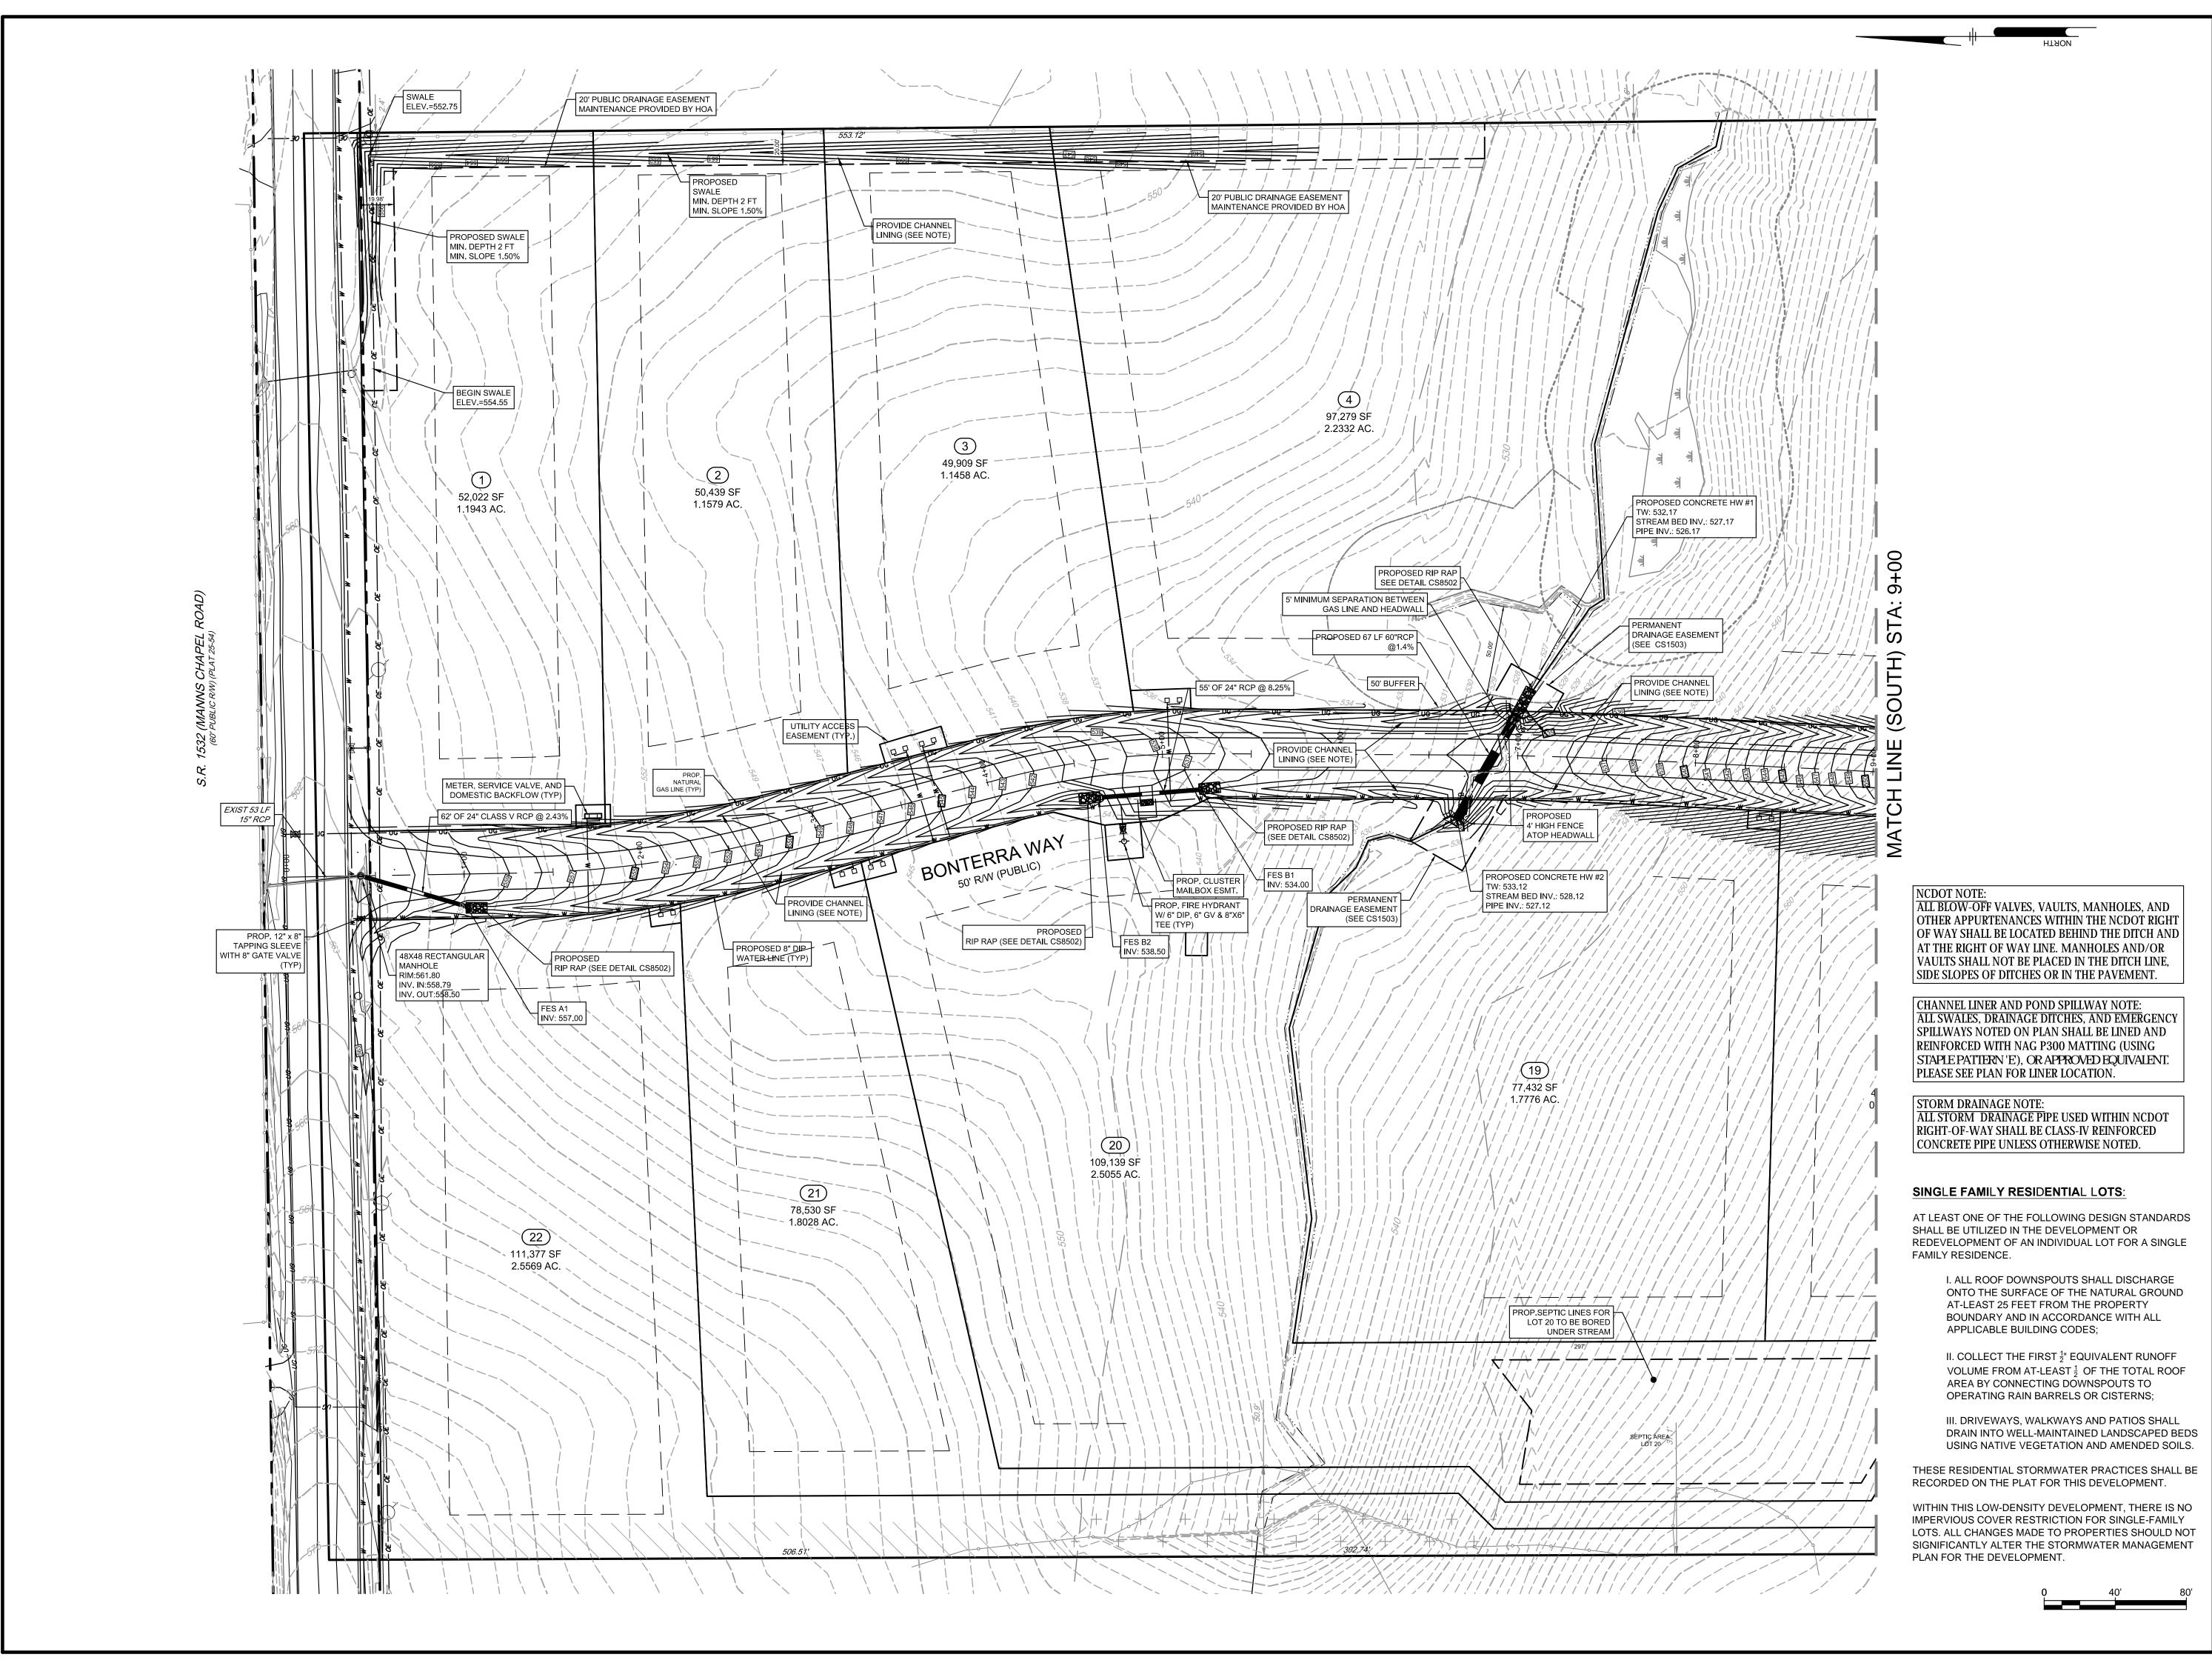

|        |                 | LOT AREA  | TABLE          |             |             |
|--------|-----------------|-----------|----------------|-------------|-------------|
| LOT#   | TOTAL AREA (sf) | AREA (ac) | AREA IN BUFFER | STREAM AREA | USABLE AREA |
| LOT 1  | 52,022 SF       | 1.19      | 0              | 0           | 52,022 SF   |
| LOT 2  | 50,439 SF       | 1.15      | 0              | 0           | 50,439 SF   |
| LOT 3  | 49,909 SF       | 1.14      | 0              | 0           | 49,909 SF   |
| LOT 4  | 97,279 SF       | 2.23      | 37,613 SF      | 1,359 SF    | 58,307 SF   |
| LOT 5  | 77,300 SF       | 1.77      | 36,184 SF      | 939 SF      | 40,177 SF   |
| LOT 6  | 40,172 SF       | 0.92      | 0              | 0           | 40,165 SF   |
| LOT 7  | 40,037 SF       | 0.92      | 0              | 0           | 40,032 SF   |
| LOT 8  | 41,521 SF       | 0.95      | 0              | 0           | 41,520 SF   |
| LOT 9  | 41,473 SF       | 0.95      | 0              | 0           | 41,473 SF   |
| LOT 10 | 45,509 SF       | 1.04      | 0              | 0           | 45,509 SF   |
| LOT 11 | 48,057 SF       | 1.10      | 0              | 0           | 48,057 SF   |
| LOT 12 | 53,156 SF       | 1.22      | 0              | 0           | 53,156 SF   |
| LOT 13 | 45,867 SF       | 1.05      | 0              | 0           | 45,867 SF   |
| LOT 14 | 43,255 SF       | 0.99      | 0              | 0           | 43,255 SF   |
| LOT 15 | 40,167 SF       | 0.92      | 0              | 0           | 40,167 SF   |
| LOT 16 | 40,102 SF       | 0.92      | 0              | 0           | 40,102 SF   |
| LOT 17 | 40,018 SF       | 0.92      | 0              | 0           | 40,018 SF   |
| LOT 18 | 40,054 SF       | 0.92      | 0              | 0           | 40,054 SF   |
| LOT 19 | 77,432 SF       | 1.78      | 36,546 SF      | 857 SF      | 40,029 SF   |
| LOT 20 | 109,139 SF      | 2.50      | 39,869 SF      | 1,419 SF    | 67,851 SF   |
| LOT 21 | 78,530 SF       | 1.80      | 3,474 SF       | 131 SF      | 74,925 SF   |
| LOT 22 | 111,377 SF      | 2.55      | 7,934 SF       | 115 SF      | 103,328 SF  |

# **BUFFER LEGEND**

- - - - - - RIPARIAN ZONE 1 - - RIPARIAN ZONE 2 RIPARIAN ZONE 3 RIPARIAN ZONE 1 HATCH RIPARIAN ZONE 2 HATCH RIPARIAN ZONE 3 HATCH

----- WETLAND BUFFER

UPON ADDITION OF A ROAD TO THE STATE SYSTEM, NCDOT WOULD NOT OWN OR MAINTAIN CLUSTER MAILBOX UNITS (CBU'S) OR OTHER APPURTENANCES ASSOCIATED WITH THESE UNITS SUCH AS CONCRETE PADS. THE CBU'S AND APPURTENANCES SHALL BE CONSIDERED AN ENCROACHMENT AND ADMINISTERED IN ACCORDANCE WITH THE CURRENT EDITION OF THE POLICIES AND PROCEDURES FOR ACCOMMODATING UTILITIES ON HIGHWAY RIGHTS OF WAY. IN ADDITION, NCDOT WOULD NOT BE RESPONSIBLE FOR CLEARING SNOW, ICE, LIMBS, TRASH ACCUMULATION, SPECIALIZED VEGETATION MANAGEMENT, ETC. FROM ASSOCIATED PARKING AREAS (IF APPLICABLE) AND THE IMMEDIATE AREA AROUND THE CBU. THESE MAINTENANCE ACTIVITIES MUST BE PROVIDED BY MAILBOX USERS OF HOMEOWNER'S ASSOCIATION AS A CONDITION OF THE ENCROACHMENT AGREEMENT.

# SINGLE FAMILY RESIDENTIAL LOTS:

AT LEAST ONE OF THE FOLLOWING DESIGN STANDARDS SHALL BE UTILIZED IN THE DEVELOPMENT OR REDEVELOPMENT OF AN INDIVIDUAL LOT FOR A SINGLE FAMILY

> I. ALL ROOF DOWNSPOUTS SHALL DISCHARGE ONTO THE SURFACE OF THE NATURAL GROUND AT-LEAST 25 FEET FROM THE PROPERTY BOUNDARY AND IN ACCORDANCE WITH ALL APPLICABLE BUILDING CODES;

> II. COLLECT THE FIRST  $\frac{1}{2}$ " EQUIVALENT RUNOFF VOLUME FROM AT LEAST  $\frac{1}{2}$ OF THE TOTAL ROOF AREA BY CONNECTING DOWNSPOUTS TO OPERATING RAIN BARRELS OR CISTERNS;

III. DRIVEWAYS, WALKWAYS AND PATIOS SHALL DRAIN INTO WELL-MAINTAINED LANDSCAPED BEDS USING NATIVE VEGETATION AND AMENDED SOILS.

THESE RESIDENTIAL STORMWATER PRACTICES SHALL BE RECORDED ON THE PLAT FOR THIS DEVELOPMENT.

WITHIN THIS LOW-DENSITY DEVELOPMENT, THERE IS NO IMPERVIOUS COVER RESTRICTION FOR SINGLE-FAMILY LOTS. ALL CHANGES MADE TO PROPERTIES SHOULD NOT SIGNIFICANTLY ALTER THE STORMWATER MANAGEMENT PLAN FOR THE DEVELOPMENT.