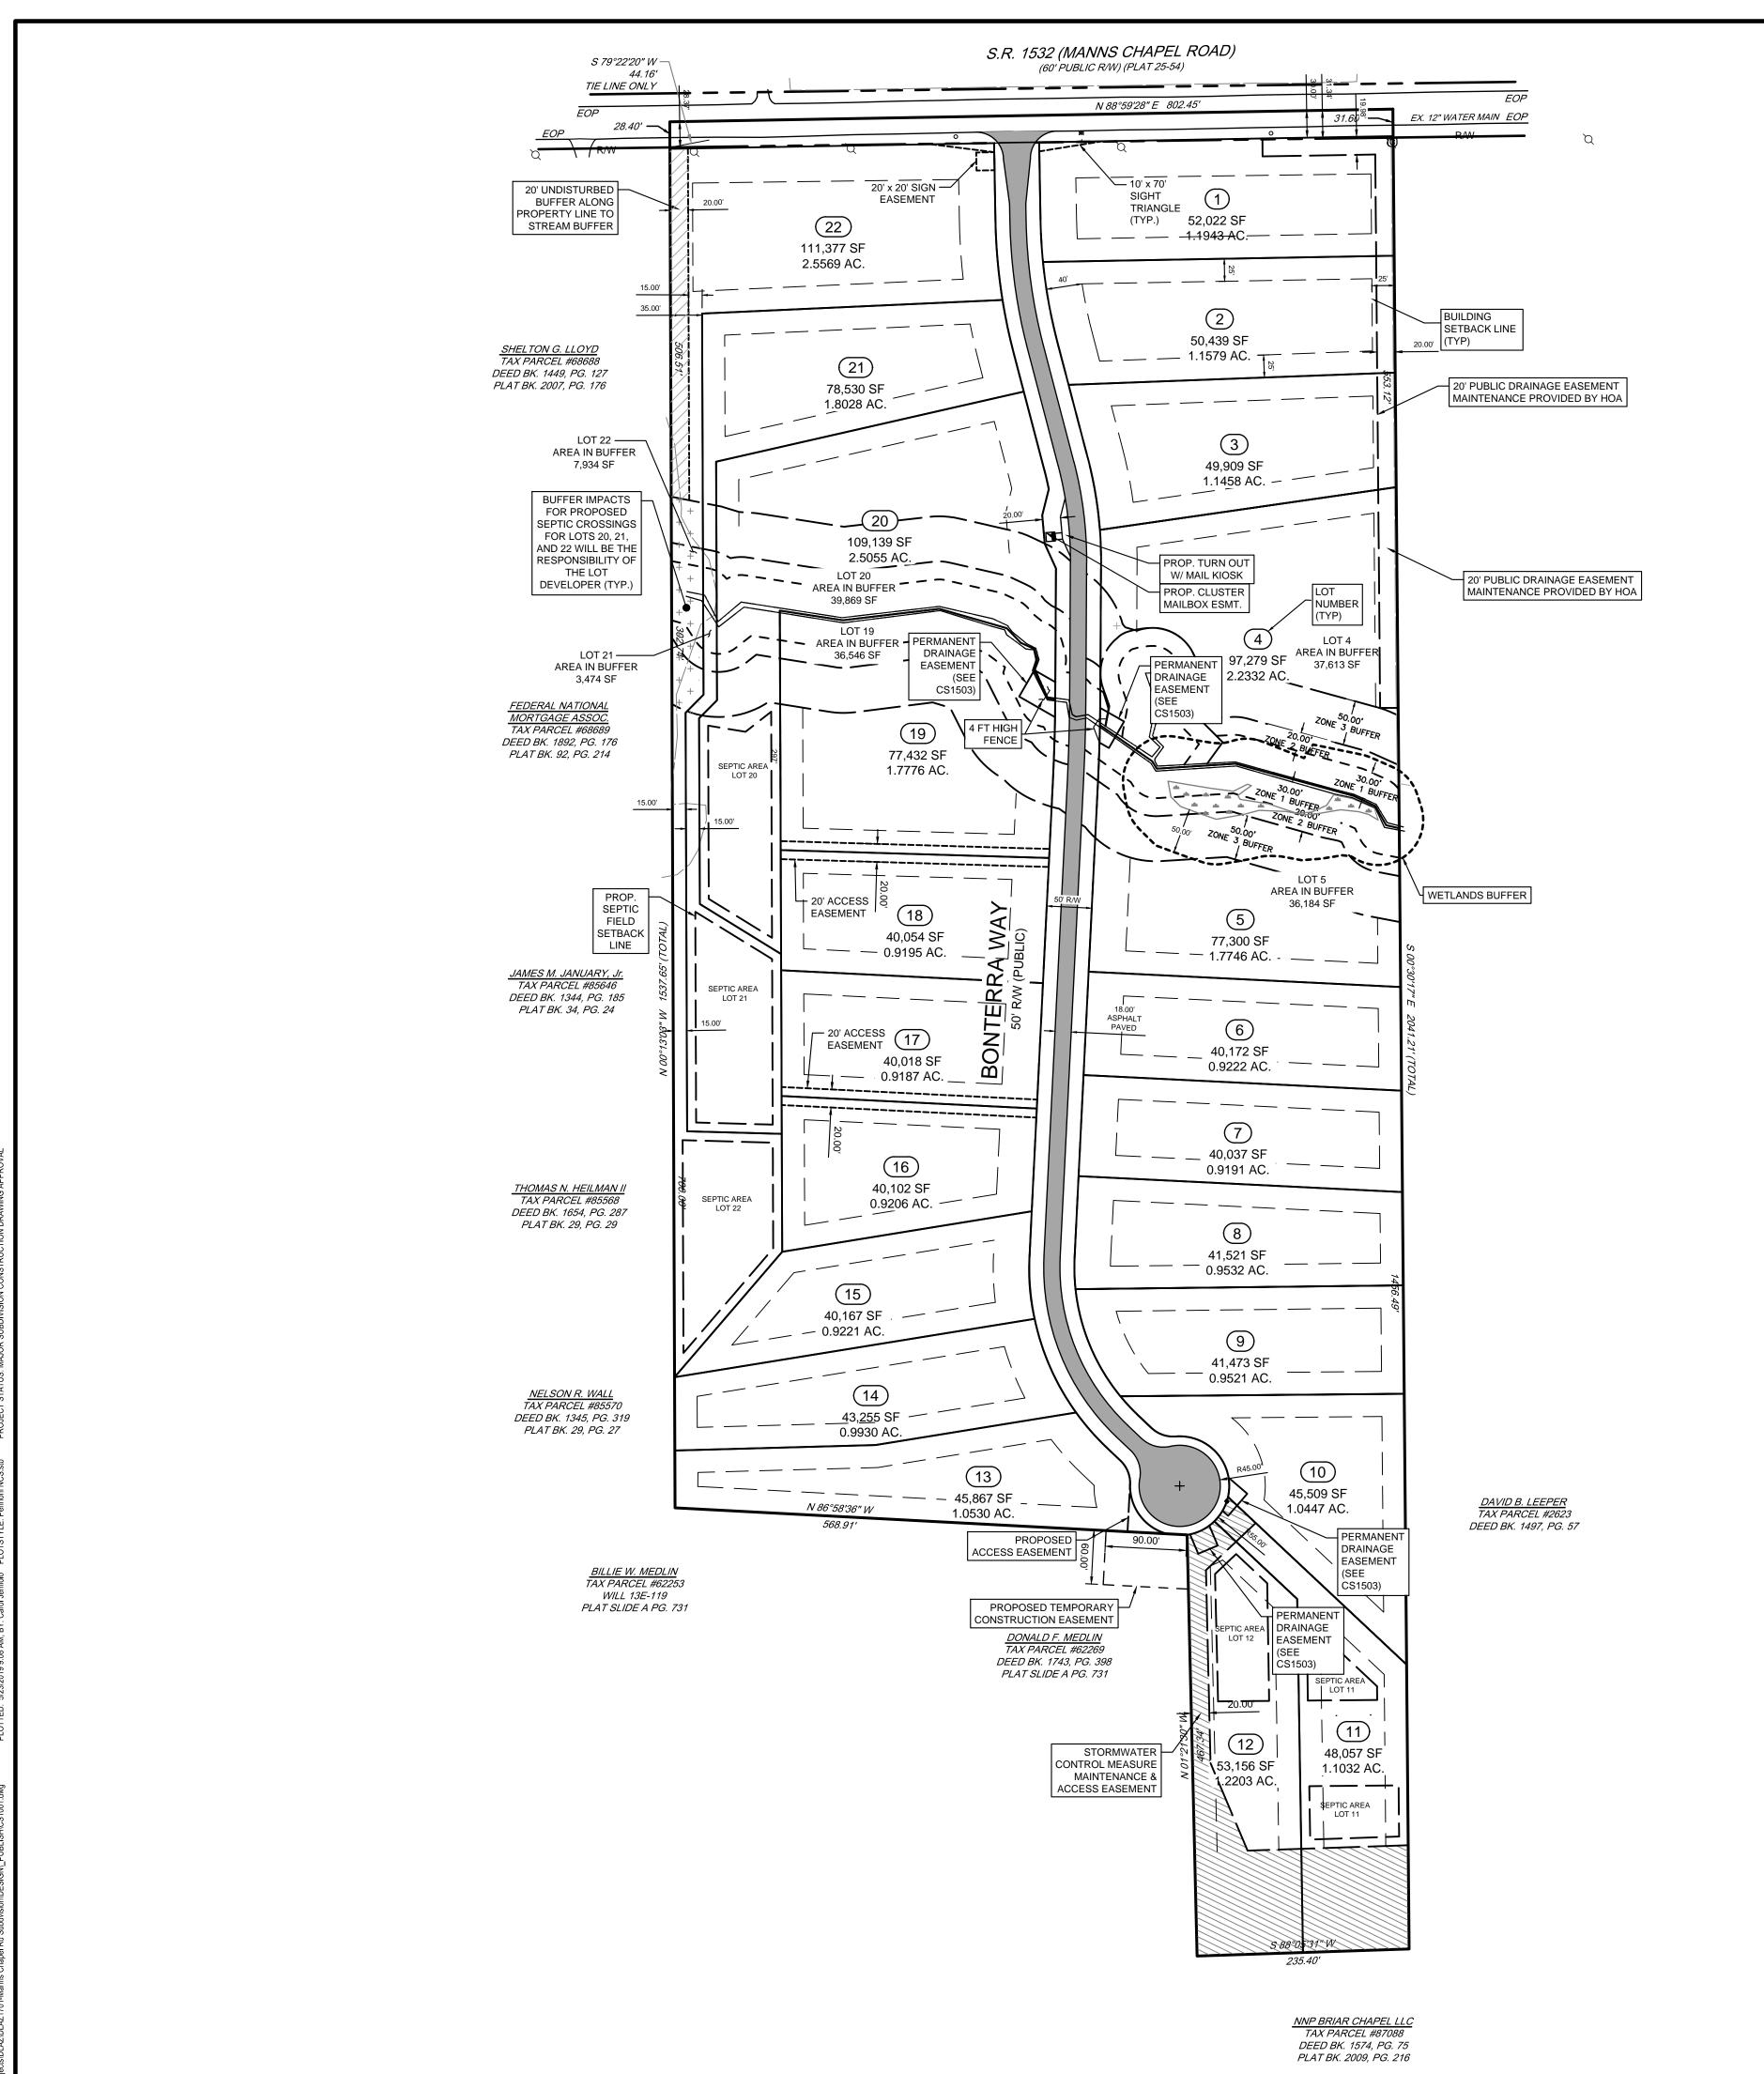

### RESIDENTIAL SUBDIVISION

- 1. NET AREA IN TRACT: 1,347,871 S.F. (31.495 AC. TO CENTERLINE)
- 2 DRODOSED BOAD: DUI
- 3. PROPOSED ROAD: PUBLIC; PAVED 18' TRAVEL SURFACE; 50' R/W
- 4. WATER SUPPLY: CHATHAM COUNTY PUBLIC WATER.
- 5. SEWAGE DISPOSAL: INDIVIDUAL LOT SEPTIC SYSTEMS
  6. LOT SIZE: 40,018 S.F. TO 118,950 S.F.; AVERAGE = 57,416 S.F.
- 7. PROPOSED SETBACKS: A) MANN'S CHAPEL: 40'; B) INTERIOR FRONT: 40';
- 8. AREA IN PROPOSED PUBLIC STREET RIGHT-OF-WAY: 85,052 S.F.

|        |                 | LOT AREA  | TABLE          |             |             |
|--------|-----------------|-----------|----------------|-------------|-------------|
| LOT#   | TOTAL AREA (sf) | AREA (ac) | AREA IN BUFFER | STREAM AREA | USABLE AREA |
| LOT 1  | 52,022 SF       | 1.19      | 0              | 0           | 52,022 SF   |
| LOT 2  | 50,439 SF       | 1.15      | 0              | 0           | 50,439 SF   |
| LOT 3  | 49,909 SF       | 1.14      | 0              | 0           | 49,909 SF   |
| LOT 4  | 97,279 SF       | 2.23      | 37,613 SF      | 1,359 SF    | 58,307 SF   |
| LOT 5  | 77,300 SF       | 1.77      | 36,184 SF      | 939 SF      | 40,177 SF   |
| LOT 6  | 40,172 SF       | 0.92      | 0              | 0           | 40,165 SF   |
| LOT 7  | 40,037 SF       | 0.92      | 0              | 0           | 40,032 SF   |
| LOT 8  | 41,521 SF       | 0.95      | 0              | 0           | 41,520 SF   |
| LOT 9  | 41,473 SF       | 0.95      | 0              | 0           | 41,473 SF   |
| LOT 10 | 45,509 SF       | 1.04      | 0              | 0           | 45,509 SF   |
| LOT 11 | 48,057 SF       | 1.10      | 0              | 0           | 48,057 SF   |
| LOT 12 | 53,156 SF       | 1.22      | 0              | 0           | 53,156 SF   |
| LOT 13 | 45,867 SF       | 1.05      | 0              | 0           | 45,867 SF   |
| LOT 14 | 43,255 SF       | 0.99      | 0              | 0           | 43,255 SF   |
| LOT 15 | 40,167 SF       | 0.92      | 0              | 0           | 40,167 SF   |
| LOT 16 | 40,102 SF       | 0.92      | 0              | 0           | 40,102 SF   |
| LOT 17 | 40,018 SF       | 0.92      | 0              | 0           | 40,018 SF   |
| LOT 18 | 40,054 SF       | 0.92      | 0              | 0           | 40,054 SF   |
| LOT 19 | 77,432 SF       | 1.78      | 36,546 SF      | 857 SF      | 40,029 SF   |
| LOT 20 | 109,139 SF      | 2.50      | 39,869 SF      | 1,419 SF    | 67,851 SF   |
| LOT 21 | 78,530 SF       | 1.80      | 3,474 SF       | 131 SF      | 74,925 SF   |
| LOT 22 | 111,377 SF      | 2.55      | 7,934 SF       | 115 SF      | 103,328 SF  |

# **BUFFER LEGEND**

- - - - - - RIPARIAN ZONE 1 - - RIPARIAN ZONE 2 RIPARIAN ZONE 3 RIPARIAN ZONE 1 HATCH RIPARIAN ZONE 2 HATCH RIPARIAN ZONE 3 HATCH

----- WETLAND BUFFER

UPON ADDITION OF A ROAD TO THE STATE SYSTEM, NCDOT WOULD NOT OWN OR MAINTAIN CLUSTER MAILBOX UNITS (CBU'S) OR OTHER APPURTENANCES ASSOCIATED WITH THESE UNITS SUCH AS CONCRETE PADS. THE CBU'S AND APPURTENANCES SHALL BE CONSIDERED AN ENCROACHMENT AND ADMINISTERED IN ACCORDANCE WITH THE CURRENT EDITION OF THE POLICIES AND PROCEDURES FOR ACCOMMODATING UTILITIES ON HIGHWAY RIGHTS OF WAY. IN ADDITION, NCDOT WOULD NOT BE RESPONSIBLE FOR CLEARING SNOW, ICE, LIMBS, TRASH ACCUMULATION, SPECIALIZED VEGETATION MANAGEMENT, ETC. FROM ASSOCIATED PARKING AREAS (IF APPLICABLE) AND THE IMMEDIATE AREA AROUND THE CBU. THESE MAINTENANCE ACTIVITIES MUST BE PROVIDED BY MAILBOX USERS OF HOMEOWNER'S ASSOCIATION AS A CONDITION OF THE ENCROACHMENT AGREEMENT.