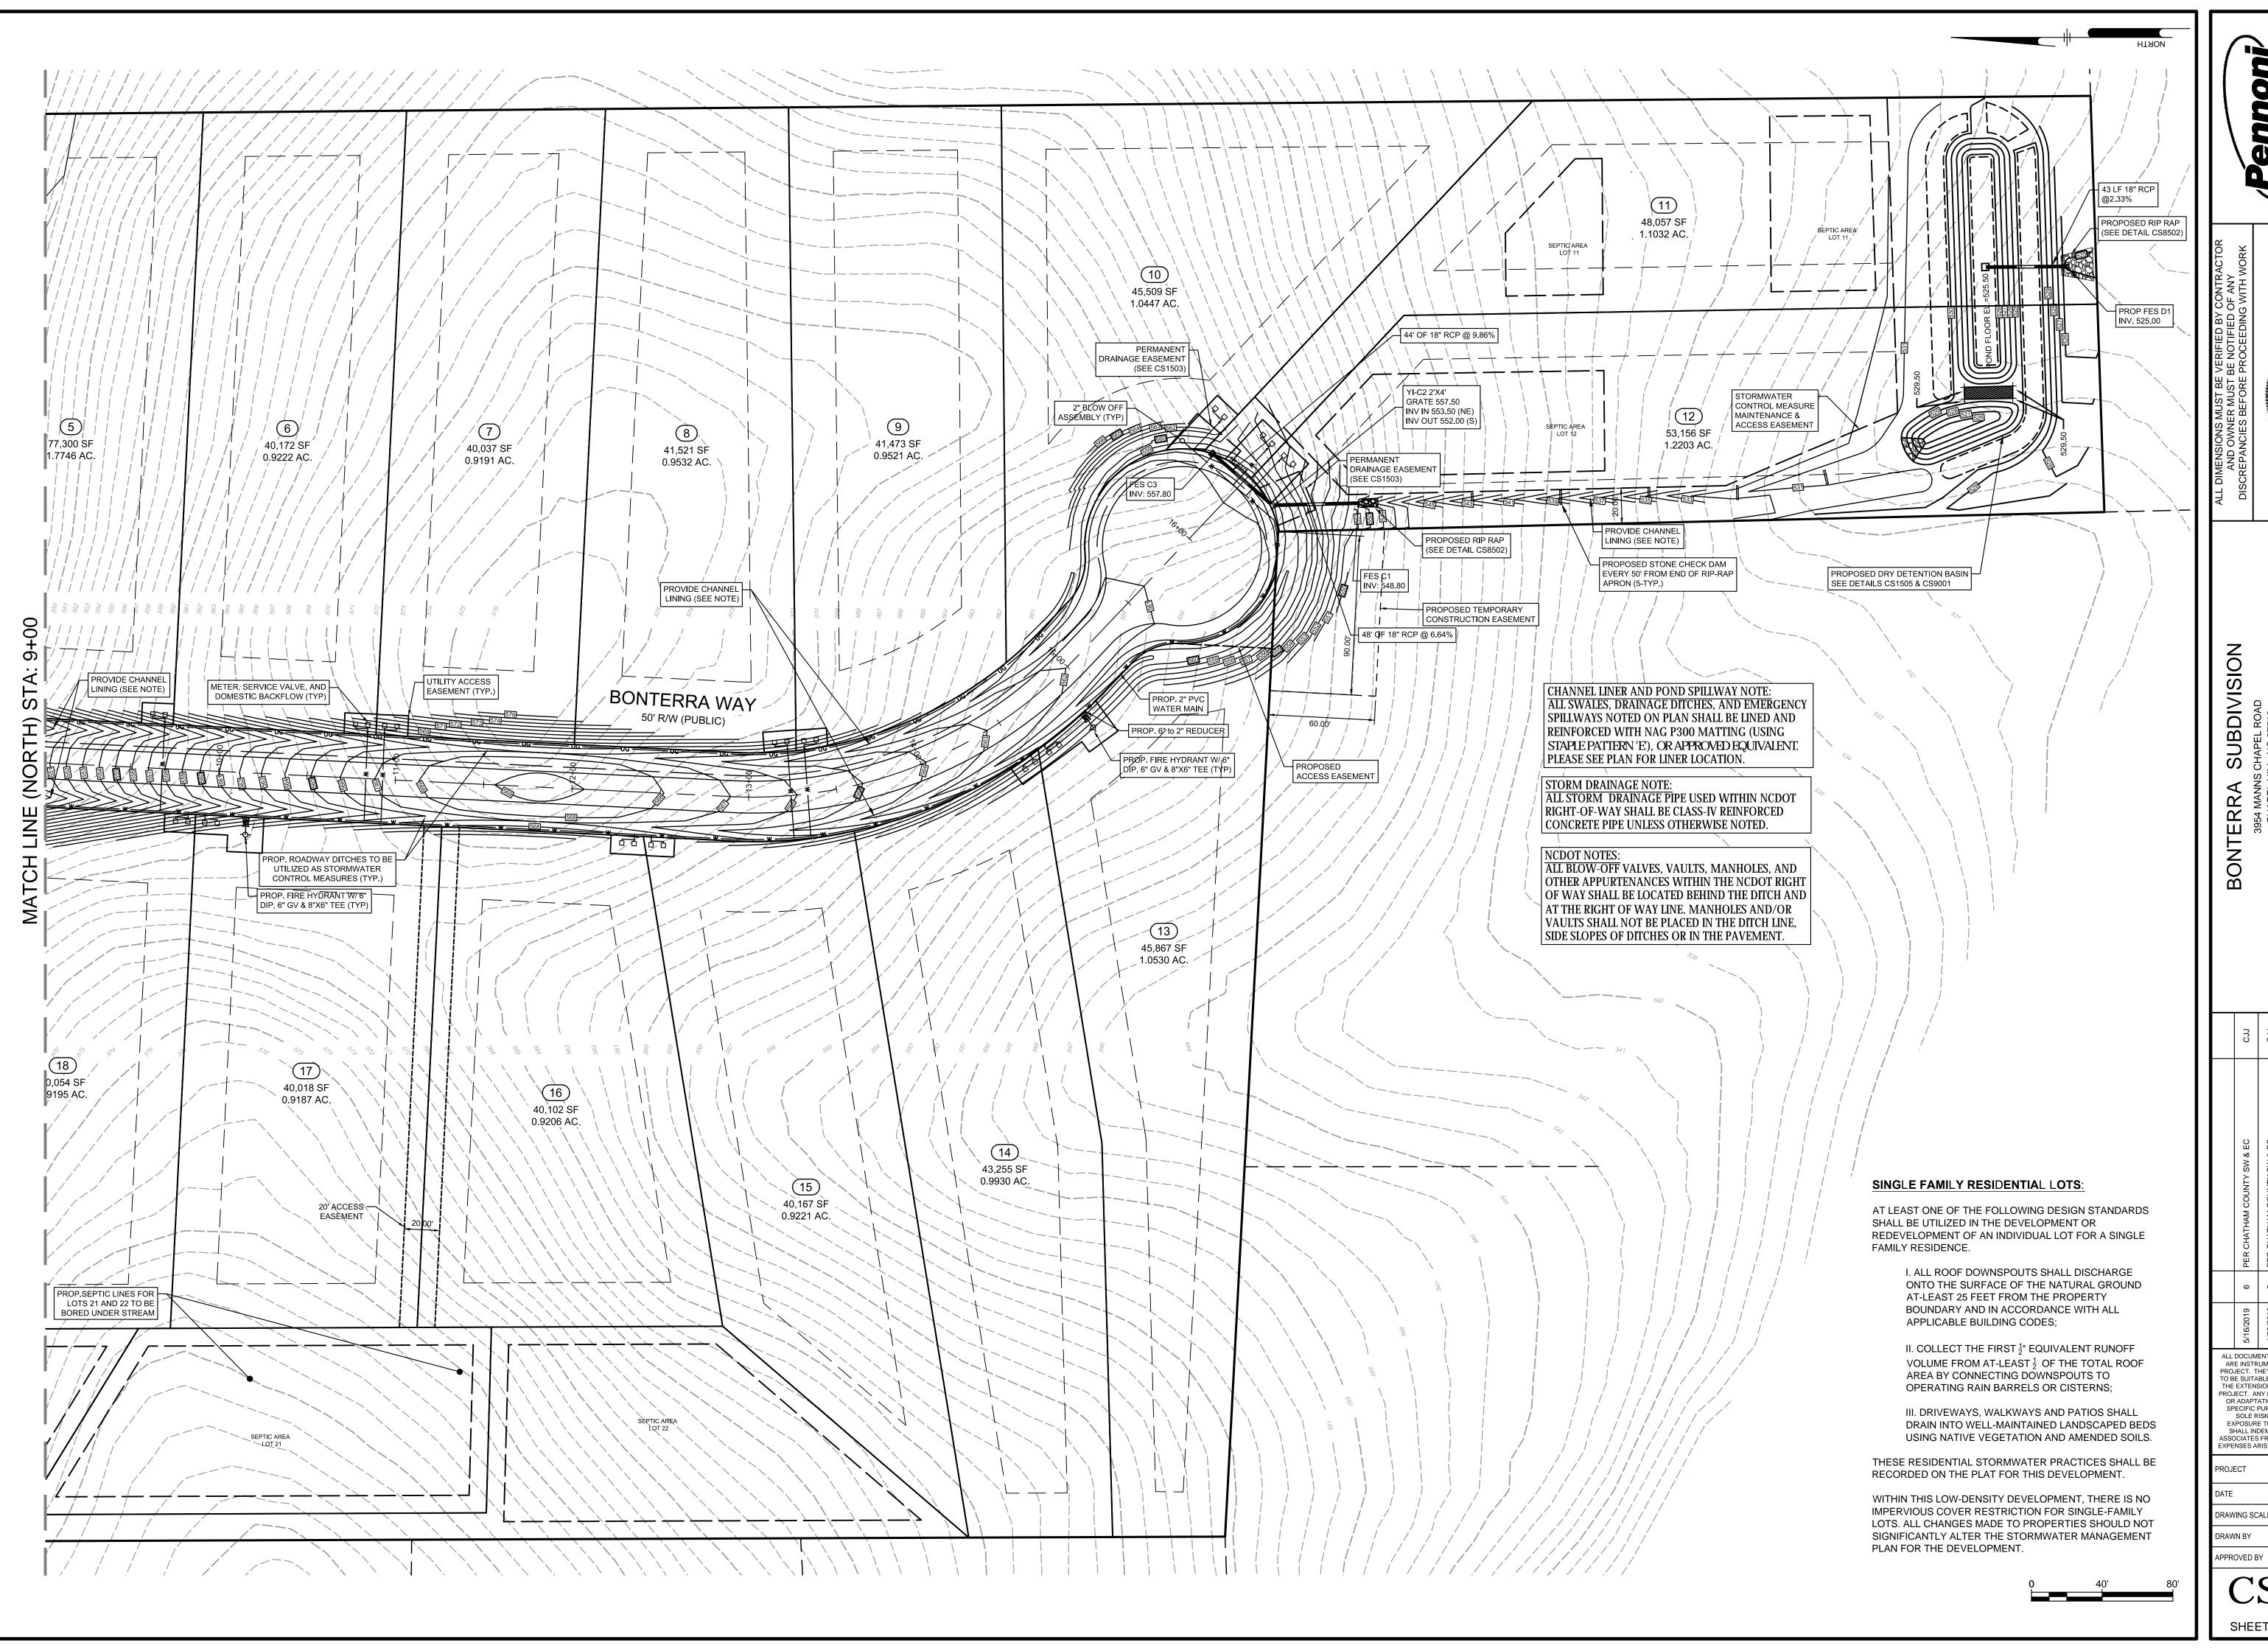

|        |                 | LOT AREA  | TABLE          |             |             |
|--------|-----------------|-----------|----------------|-------------|-------------|
| LOT#   | TOTAL AREA (sf) | AREA (ac) | AREA IN BUFFER | STREAM AREA | USABLE AREA |
| LOT 1  | 52,022 SF       | 1.19      | 0              | 0           | 52,022 SF   |
| LOT 2  | 50,439 SF       | 1.15      | 0              | 0           | 50,439 SF   |
| LOT 3  | 49,909 SF       | 1.14      | 0              | 0           | 49,909 SF   |
| LOT 4  | 97,279 SF       | 2.23      | 37,613 SF      | 1,359 SF    | 58,307 SF   |
| LOT 5  | 77,300 SF       | 1.77      | 36,184 SF      | 939 SF      | 40,177 SF   |
| LOT 6  | 40,172 SF       | 0.92      | 0              | 0           | 40,165 SF   |
| LOT 7  | 40,037 SF       | 0.92      | 0              | 0           | 40,032 SF   |
| LOT 8  | 41,521 SF       | 0.95      | 0              | 0           | 41,520 SF   |
| LOT 9  | 41,473 SF       | 0.95      | 0              | 0           | 41,473 SF   |
| LOT 10 | 45,509 SF       | 1.04      | 0              | 0           | 45,509 SF   |
| LOT 11 | 48,057 SF       | 1.10      | 0              | 0           | 48,057 SF   |
| LOT 12 | 53,156 SF       | 1.22      | 0              | 0           | 53,156 SF   |
| LOT 13 | 45,867 SF       | 1.05      | 0              | 0           | 45,867 SF   |
| LOT 14 | 43,255 SF       | 0.99      | 0              | 0           | 43,255 SF   |
| LOT 15 | 40,167 SF       | 0.92      | 0              | 0           | 40,167 SF   |
| LOT 16 | 40,102 SF       | 0.92      | 0              | 0           | 40,102 SF   |
| LOT 17 | 40,018 SF       | 0.92      | 0              | 0           | 40,018 SF   |
| LOT 18 | 40,054 SF       | 0.92      | 0              | 0           | 40,054 SF   |
| LOT 19 | 77,432 SF       | 1.78      | 36,546 SF      | 857 SF      | 40,029 SF   |
| LOT 20 | 109,139 SF      | 2.50      | 39,869 SF      | 1,419 SF    | 67,851 SF   |
| LOT 21 | 78,530 SF       | 1.80      | 3,474 SF       | 131 SF      | 74,925 SF   |
| LOT 22 | 111,377 SF      | 2.55      | 7,934 SF       | 115 SF      | 103,328 SF  |

# **BUFFER LEGEND**

- - - - - - RIPARIAN ZONE 1 - - RIPARIAN ZONE 2 RIPARIAN ZONE 3 RIPARIAN ZONE 1 HATCH RIPARIAN ZONE 2 HATCH RIPARIAN ZONE 3 HATCH

----- WETLAND BUFFER

UPON ADDITION OF A ROAD TO THE STATE SYSTEM, NCDOT WOULD NOT OWN OR MAINTAIN CLUSTER MAILBOX UNITS (CBU'S) OR OTHER APPURTENANCES ASSOCIATED WITH THESE UNITS SUCH AS CONCRETE PADS. THE CBU'S AND APPURTENANCES SHALL BE CONSIDERED AN ENCROACHMENT AND ADMINISTERED IN ACCORDANCE WITH THE CURRENT EDITION OF THE POLICIES AND PROCEDURES FOR ACCOMMODATING UTILITIES ON HIGHWAY RIGHTS OF WAY. IN ADDITION, NCDOT WOULD NOT BE RESPONSIBLE FOR CLEARING SNOW, ICE, LIMBS, TRASH ACCUMULATION, SPECIALIZED VEGETATION MANAGEMENT, ETC. FROM ASSOCIATED PARKING AREAS (IF APPLICABLE) AND THE IMMEDIATE AREA AROUND THE CBU. THESE MAINTENANCE ACTIVITIES MUST BE PROVIDED BY MAILBOX USERS OF HOMEOWNER'S ASSOCIATION AS A CONDITION OF THE ENCROACHMENT AGREEMENT.

# SINGLE FAMILY RESIDENTIAL LOTS:

AT LEAST ONE OF THE FOLLOWING DESIGN STANDARDS SHALL BE UTILIZED IN THE DEVELOPMENT OR REDEVELOPMENT OF AN INDIVIDUAL LOT FOR A SINGLE FAMILY

> I. ALL ROOF DOWNSPOUTS SHALL DISCHARGE ONTO THE SURFACE OF THE NATURAL GROUND AT-LEAST 25 FEET FROM THE PROPERTY BOUNDARY AND IN ACCORDANCE WITH ALL APPLICABLE BUILDING CODES;

> II. COLLECT THE FIRST  $\frac{1}{2}$ " EQUIVALENT RUNOFF VOLUME FROM AT LEAST  $\frac{1}{2}$ OF THE TOTAL ROOF AREA BY CONNECTING DOWNSPOUTS TO OPERATING RAIN BARRELS OR CISTERNS;

III. DRIVEWAYS, WALKWAYS AND PATIOS SHALL DRAIN INTO WELL-MAINTAINED LANDSCAPED BEDS USING NATIVE VEGETATION AND AMENDED SOILS.

THESE RESIDENTIAL STORMWATER PRACTICES SHALL BE RECORDED ON THE PLAT FOR THIS DEVELOPMENT.

WITHIN THIS LOW-DENSITY DEVELOPMENT, THERE IS NO IMPERVIOUS COVER RESTRICTION FOR SINGLE-FAMILY LOTS. ALL CHANGES MADE TO PROPERTIES SHOULD NOT SIGNIFICANTLY ALTER THE STORMWATER MANAGEMENT PLAN FOR THE DEVELOPMENT.