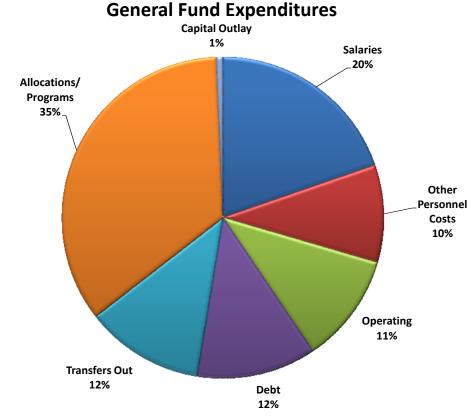

The graph above shows total county expenditures by type in the General Fund. As the graph demonstrates, the majority of the county's expense is allocations/programs at 37% (same as last year); salaries at 20% (same as last year); transfers out (up from 11% last year) and operating (down from 12% last year); debt at 12% (up from 10% last year); other personnel costs (up from 9% last year); and capital outlay at 1% (same as last year).