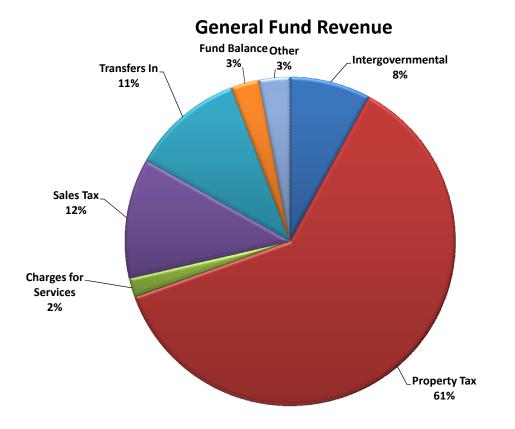

The graph above shows total county revenues by type for the General Fund. As the graph demonstrates, the majority of the county's revenue comes from property tax (up from 60% last year). Other significant sources include sales tax (no change from last year), restricted state and federal funds/intergovernmental (no change from last year), charges for services (same as last year), transfers (up from 10% last year), fund balance (down from 5% last year), and other (same as last year). Other includes interest income, fees and permits, contributions from others, other taxes, and miscellaneous.