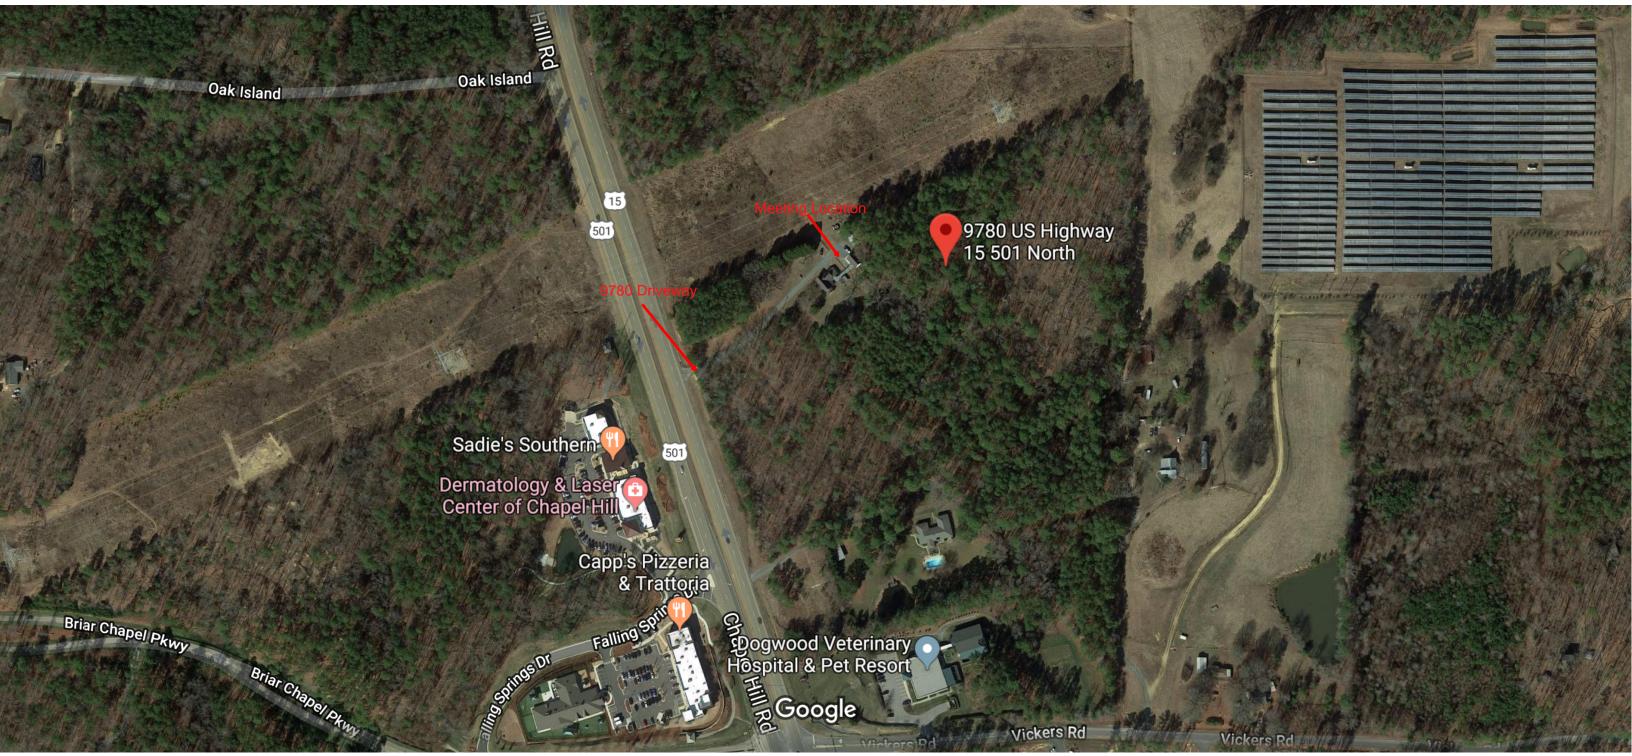

## **Riggsbee Farm Meeting Announcement for Chatham County Website**

A Community Input Meeting will be held on Thursday, March 7, 2019 at 6:00 pm to discuss a proposed subdivision located on 9780 US 15-501 S. The meeting will be held at the development site location (9780 US 15-501 S) and is scheduled to last approximately 2 hours. The proposed development will be served by Chatham County Water and a private wastewater system, with an average lot size of 4000 square feet. A representative will be available to answer any questions there may be, and all interested parties are encouraged to attend to offer feedback. A location of the development's property, detailed map of the meeting location, and the proposed development plan are available below. Please contact Amelia Verkerk at (919) 914-6616 or ncbcinc@outlook.com for more information.

## Google Maps 9780 US Hwy 15 501 N Map of the Development Input Meeting location

200 ft Imagery ©2019 Google, Map data ©2019 Google