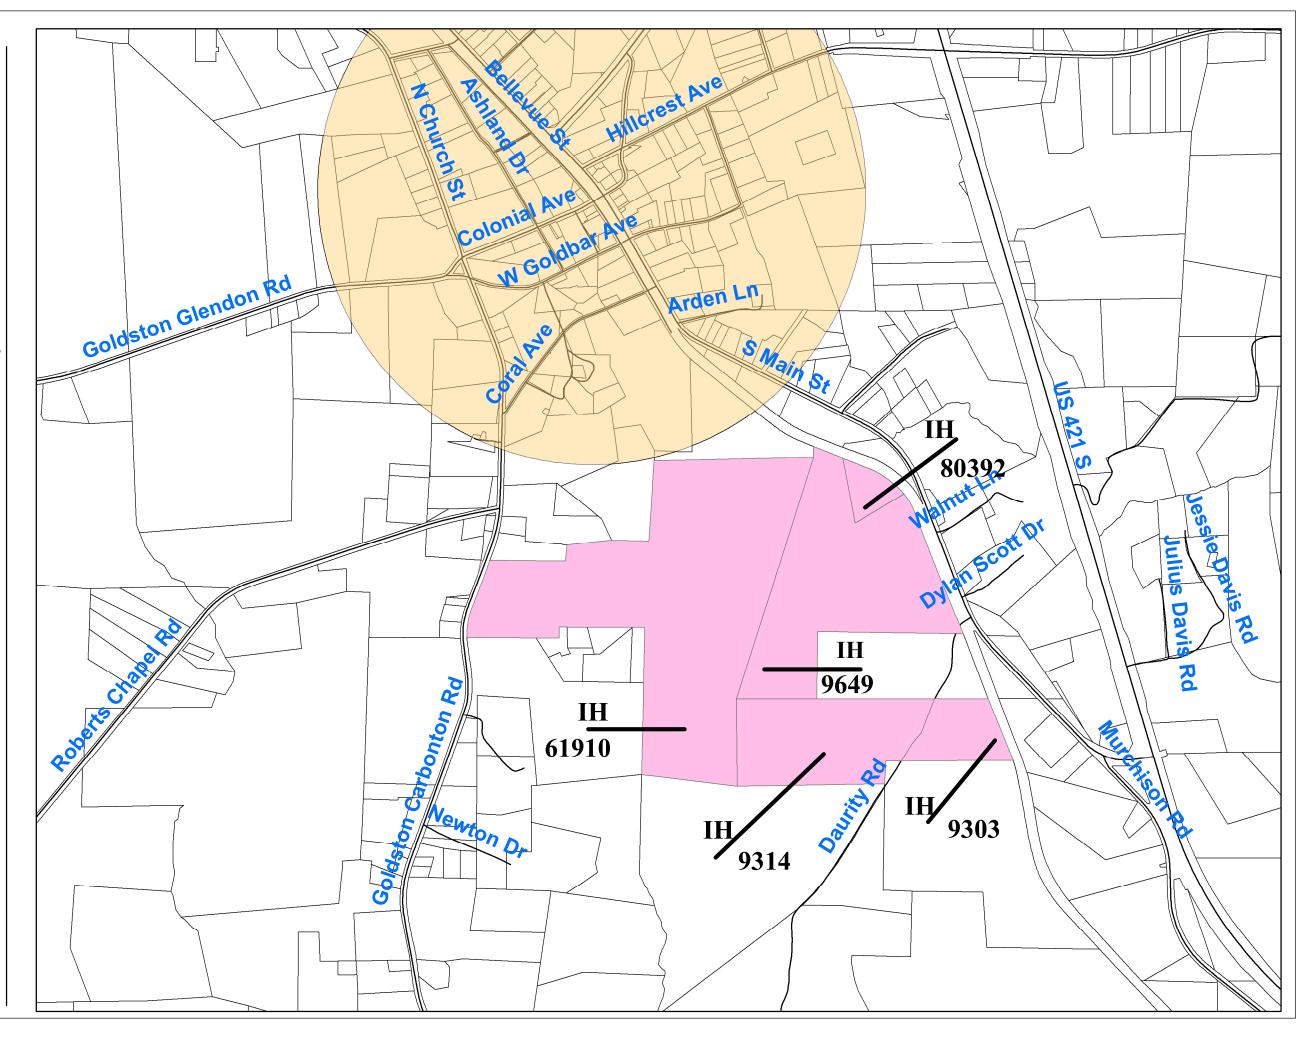

## Proposed Rezoning Map 1 of 1

**Approved Zoning District** 

Road Centerlines

0 1.75 3.5 Mile

Prepared by the Chatham County Planning Department October 2018

GIS DATA DISCLAIMER

FOR CHATHAM COUNTY N

Information contained herein is provided for informational purposes only. The County of Chatham provides geographic information systems (GIS) data, maps, and metadata with no claim as to the completeness, usefulness, or accuracy of its content, positional or otherwise. The user hereby acknowledges that the Geographic Information System (GIS) data contained on this sits are subject to constant change and that its accuracy cannot t guaranteed. The County and its officials and employees make no warranty, express or implied, and assume no legal liability or responsibility for the ability of users to fulfill the intended purposes in accessing or using GIS data or metadata or for omissions in conter regarding such data. The data on this site could include technical inaccuracies and typographical errors. Independent verification of all data contained herein should be obtained by users of the data. The data on this site is presented "as is," without warranty of any kind, including, but not limited to, the implied warranties of merchantability, fitnes for a particular purpose, or non-infringement. Your use and browsing of information on this site is at your own risk. In providing this data or access to it, the County assumes no obligation to assist the user in the use of such data or in the development, use, or maintenance of any applications applied to or associated with the data or metadata.