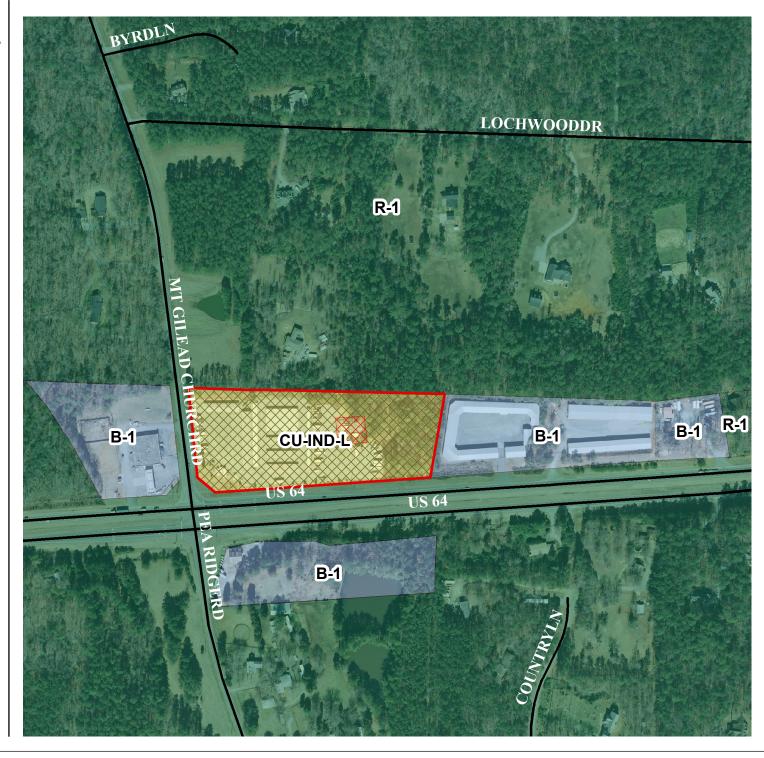

## **CUP Revision: 17454**

CUP: Storage

CUP: Tower

B-1

CU-IND-L

R-1

Parcel: 17454

----- Roads

Note: Displayed area is within WS-IV PA Watershed

1 inch = 331.06 feet

Feet 0 250 500

Prepared by the Chatham County Planning Deparment August 2016

GIS DATA DISCLAIMER

FOR CHATHAM COUNTY NO

Information contained herein is provided for informational purposes only. The County of Chatham provides geographic information systems (GIS) data, maps, and metadata with no claim as to the completeness, usefuness, or accuracy of its content, positional or otherwise. The user hereby acknowledges that the Geographic information System (GIS) data contained not his site are subject to constant change and that its accuracy cannot be guaranteed. The County and its officials and employees make no warranty, express or intended purposes in accessing or using GIS data or metadata or for omissions in content regarding such data. The data on this site could include technical inaccuracies and typographical errors. Independent verification of all data contained herein should be obtained by users of the data. The data on this site is presented "as is," without warranty of any kind, including, but not limited to, the implied warranties of merchantability, fitness for a particular purpose, or non-infringement. Your use and browsing of information on colligation to assist the user in the use of such data or in the development, use, or maintenance of any applications applied to or associated with the data or metadata.