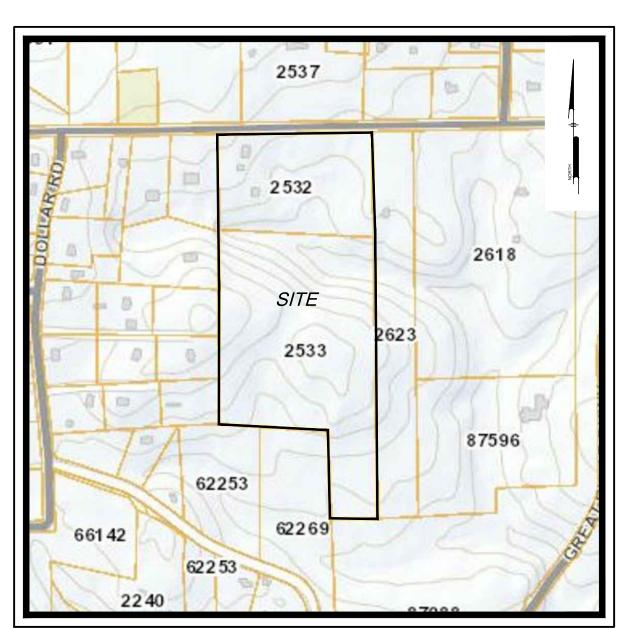

GIS MAP
Scale: 1" = 500'

SOILS MAP
Scale: 1" = 500'

2532

2533

62253

62253

2618

PREPARED BY: