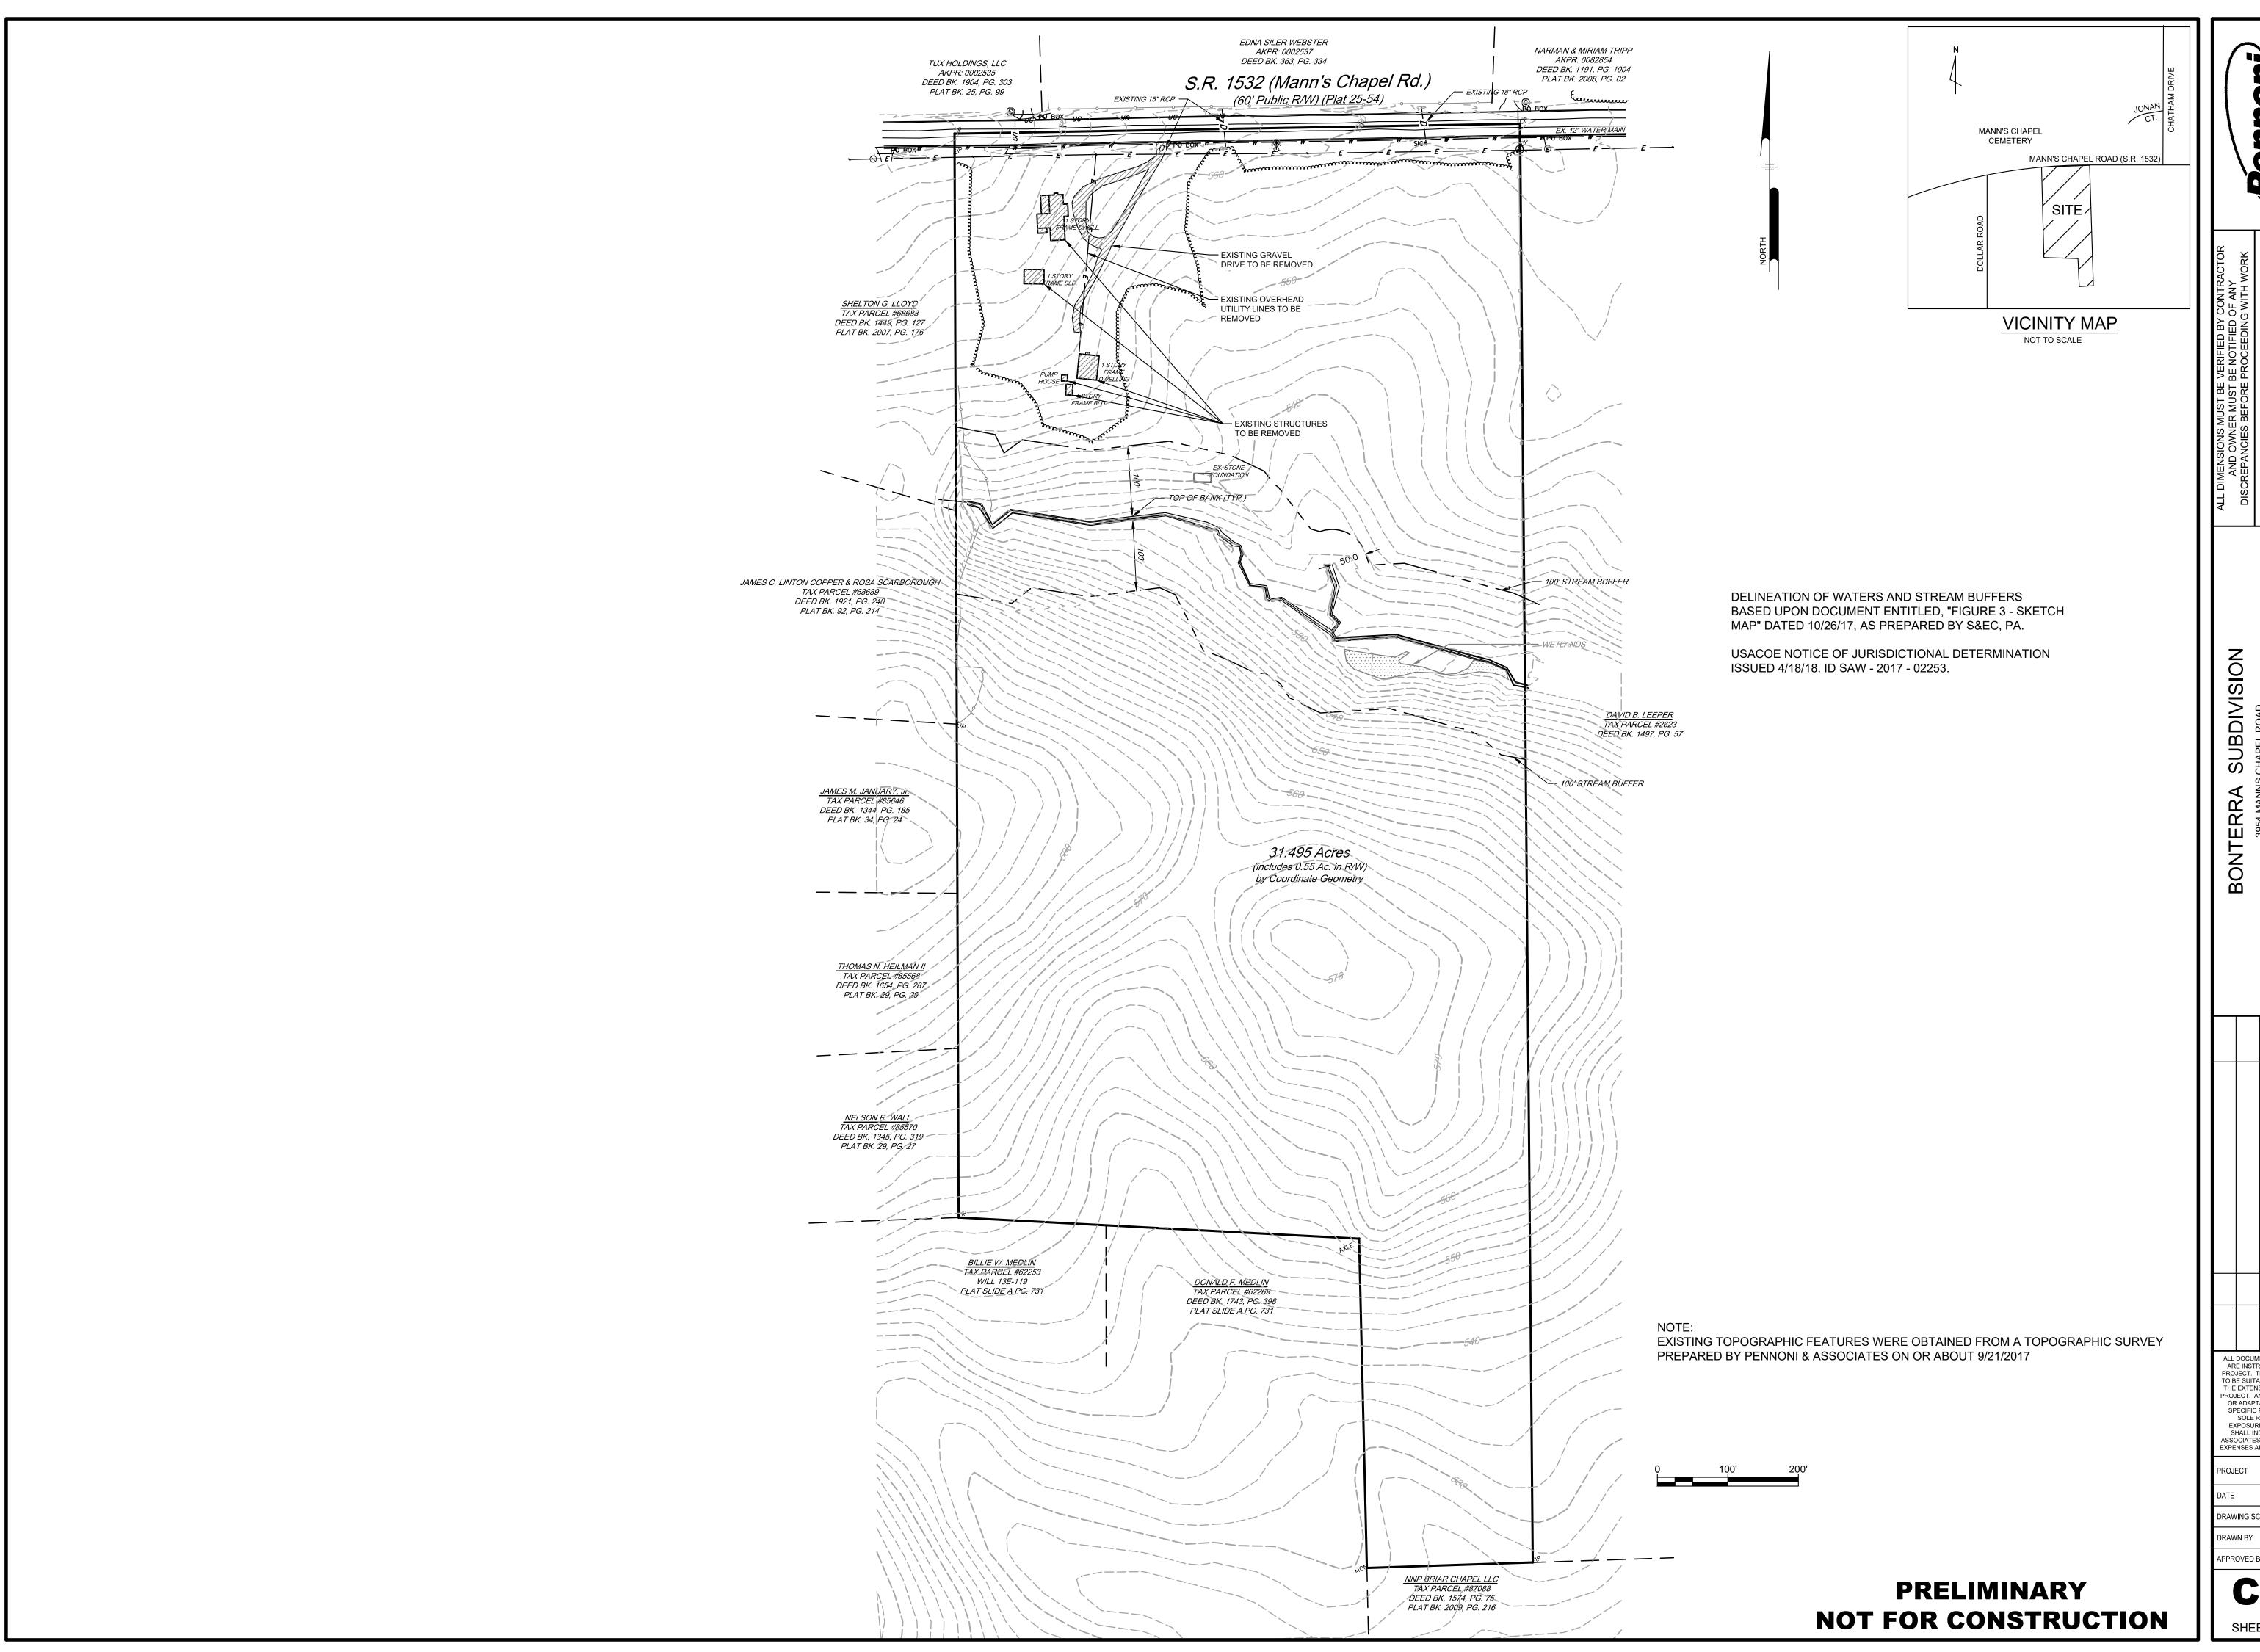

#### RESIDENTIAL SUBDIVISION

- . NET AREA IN TRACT: 1,347,871 S.F. (31.495 AC. TO CENTERLINE)
- 2. NUMBER OF LOTS: 2
- B. PROPOSED ROAD: PUBLIC: PAVED 18' TRAVEL SURFACE: 50' R/W
- 4. WATER SUPPLY: CHATHAM COUNTY PUBLIC WATER.
- 5. SEWAGE DISPOSAL: INDIVIDUAL LOT SEPTIC SYSTEMS
- 7. PROPOSED SETBACKS: A) MANN'S CHAPEL: 40'; B) INTERIOR FRONT: 40';
- 8. AREA IN PROPOSED PUBLIC STREET RIGHT-OF-WAY: 85,052 S.F.

## BONTERRA SUBDIVISION

# MAJOR SUBDIVISION APPROVAL

### 3954 MANNS CHAPEL ROAD

CHATHAM COUNTY, NORTH CAROLINA 2018-04-20

> PREPARED FOR: OWNER/DEVELOPER