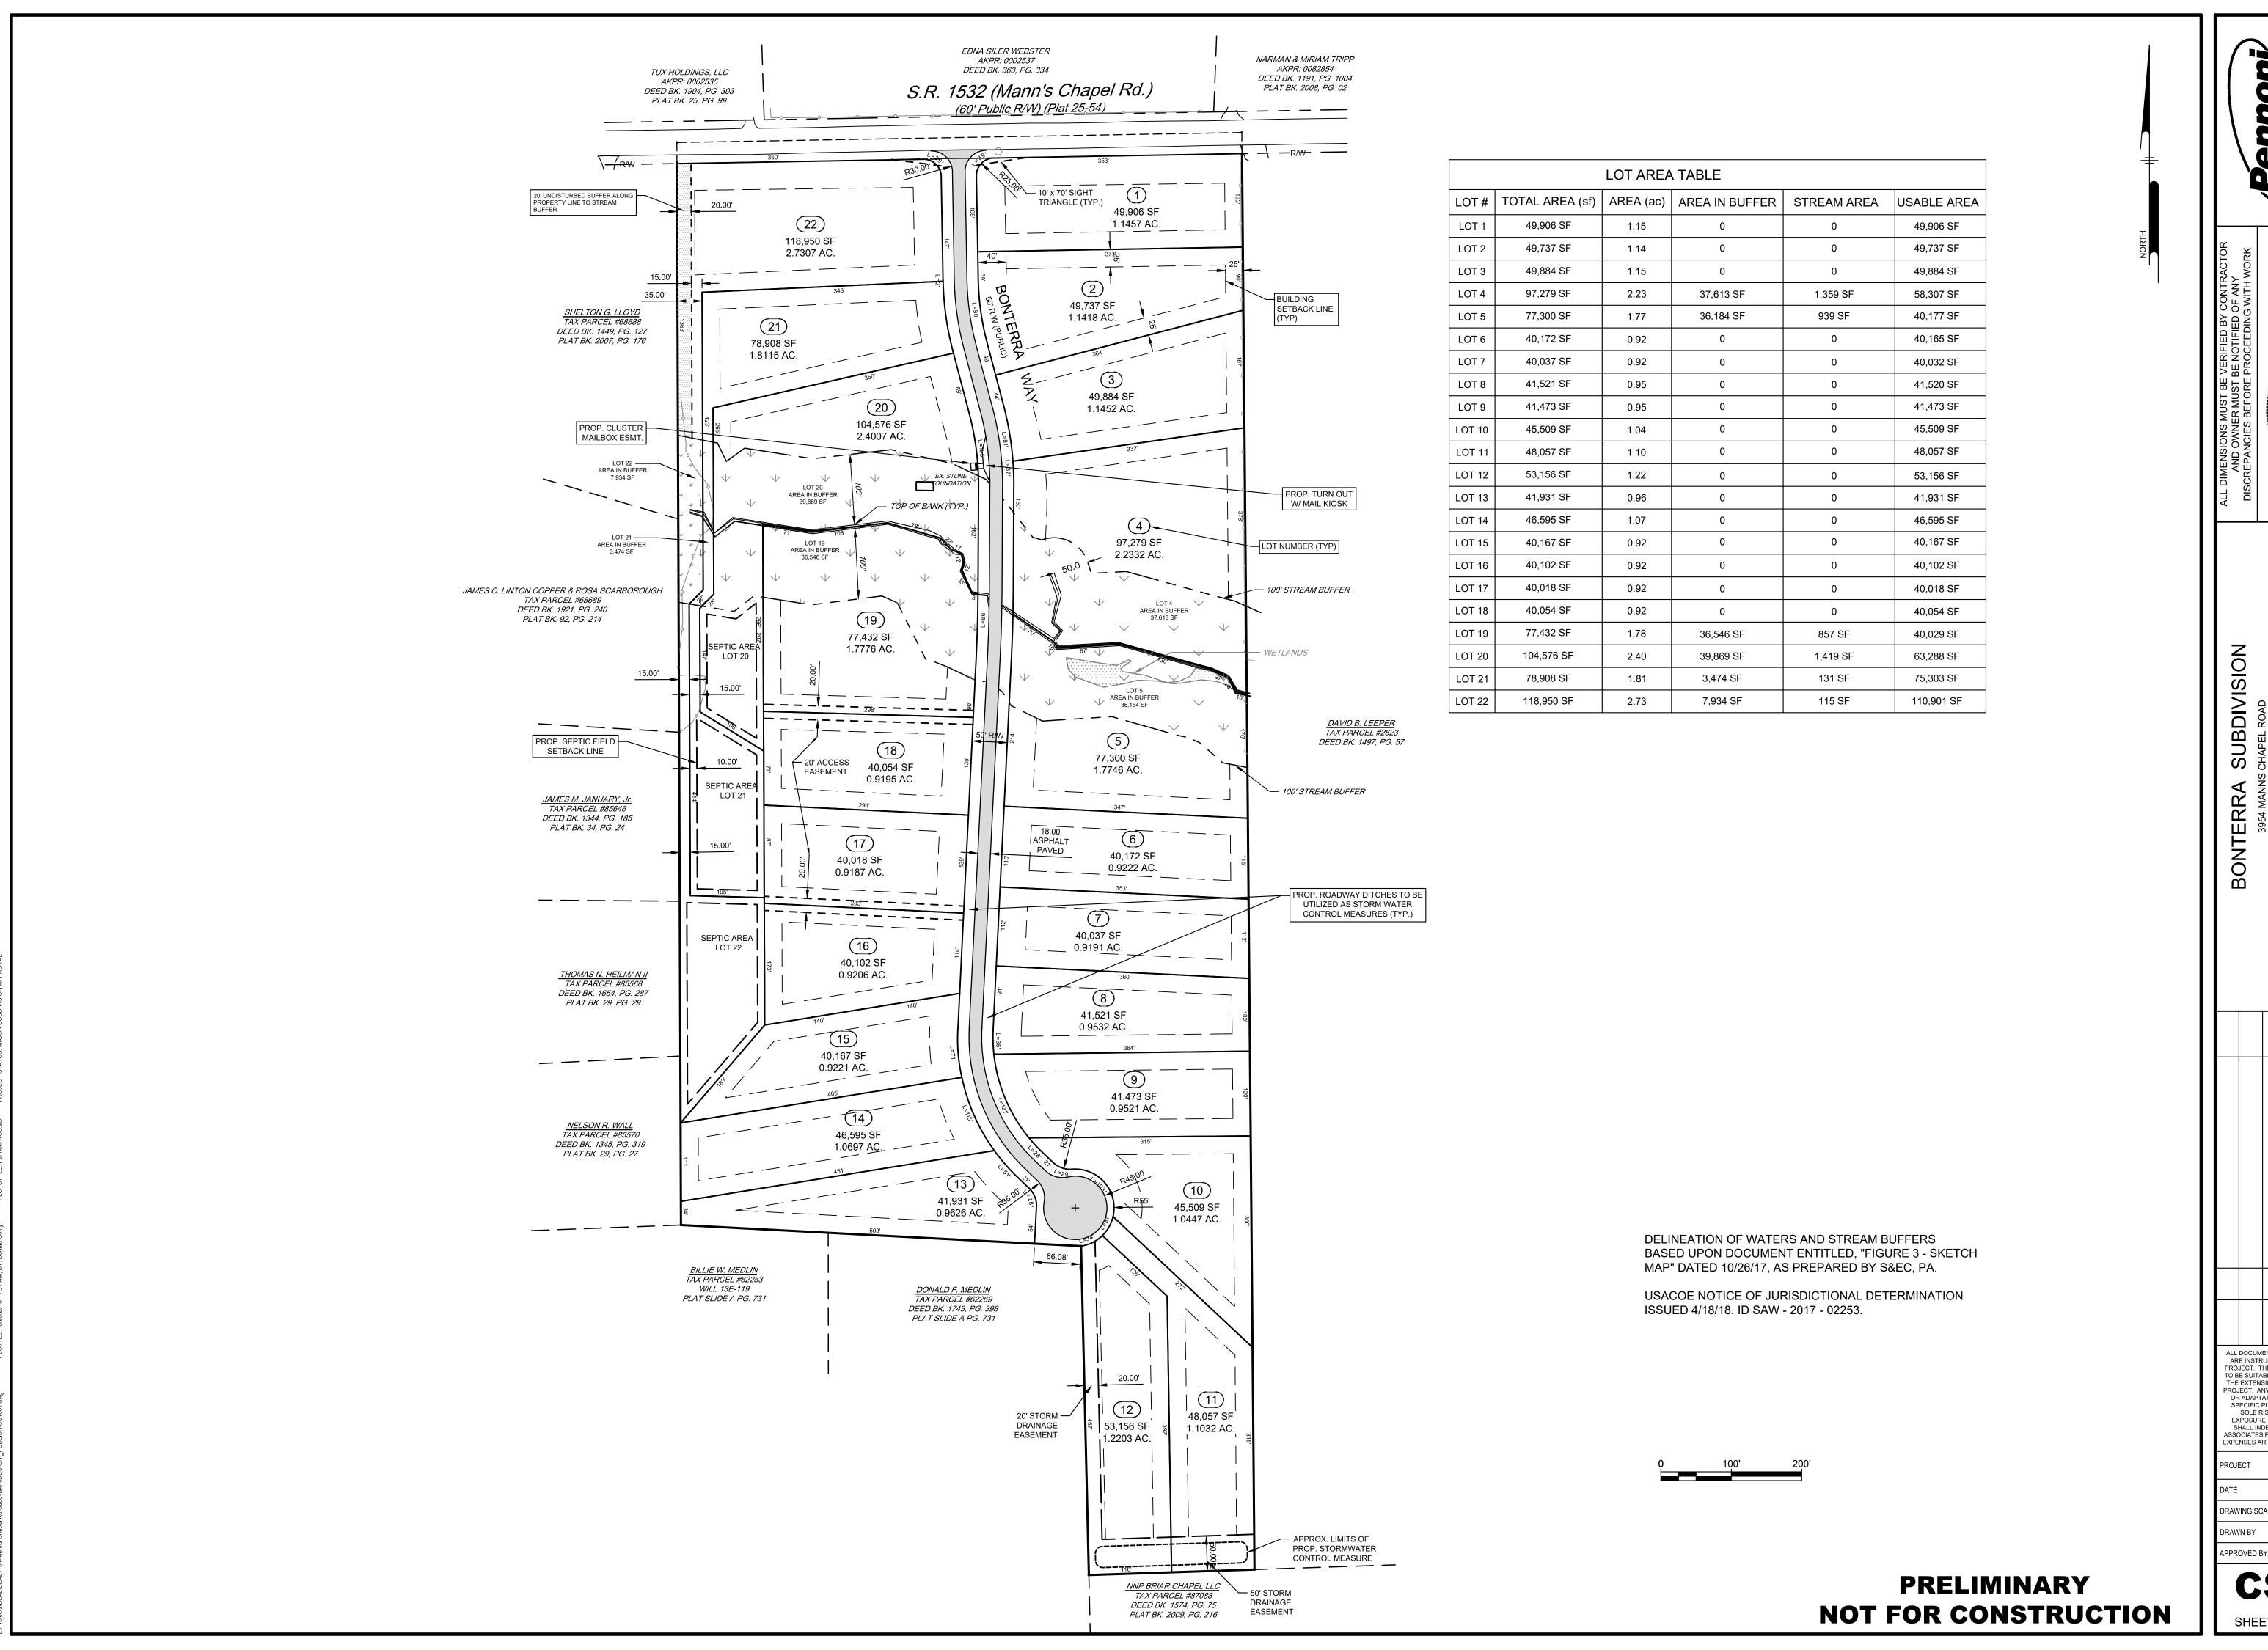

#### RESIDENTIAL SUBDIVISION

- . NET AREA IN TRACT: 1,347,871 S.F. (31.495 AC. TO CENTERLINE)
- 2. NUMBER OF LOTS: 2
- B. PROPOSED ROAD: PUBLIC: PAVED 18' TRAVEL SURFACE: 50' R/W
- 4. WATER SUPPLY: CHATHAM COUNTY PUBLIC WATER.
- 5. SEWAGE DISPOSAL: INDIVIDUAL LOT SEPTIC SYSTEMS
- 7. PROPOSED SETBACKS: A) MANN'S CHAPEL: 40'; B) INTERIOR FRONT: 40';
- 8. AREA IN PROPOSED PUBLIC STREET RIGHT-OF-WAY: 85,052 S.F.

## BONTERRA SUBDIVISION