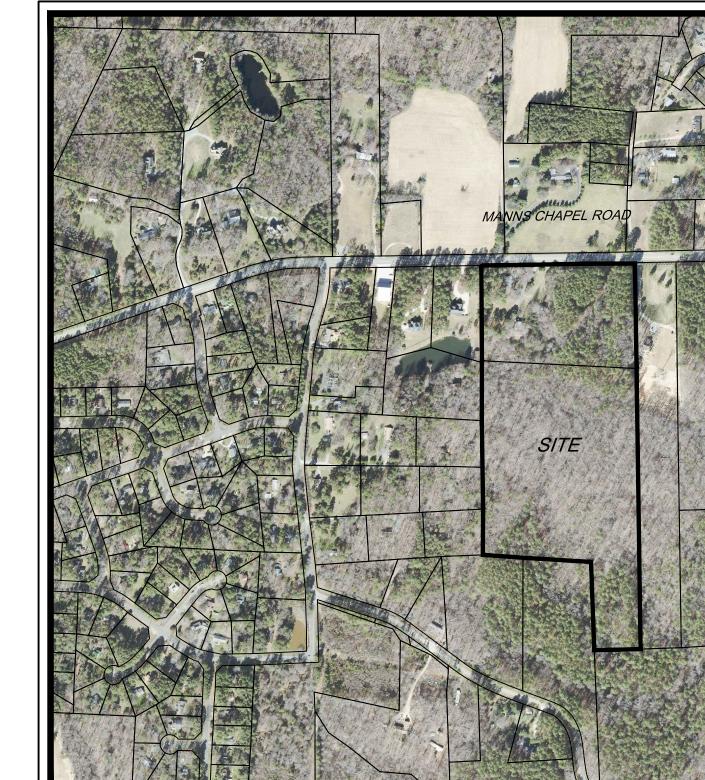

GIS MAP
Scale: 1" = 500'

SOILS MAP
Scale: 1" = 500'

2532

2533

62253

62253

2618

PREPARED BY: