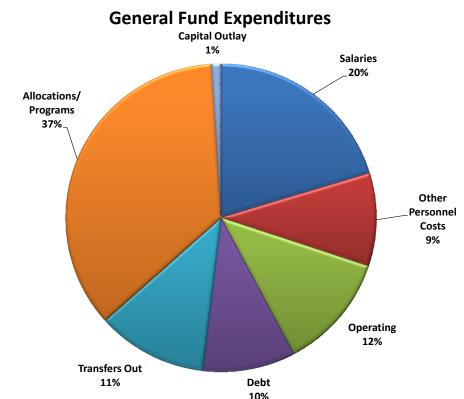

The graph above shows total county expenditures by type in the General Fund. As the graph demonstrates, the majority of the county's expense is allocations/programs at 37% (same as last year); salaries at 20% (same as last year); transfers out and operating, at 11% (both same as last year); debt at 10% (down from 11% last year); other personnel costs at 9% (same as last year); and capital outlay at 1% (same as last year).