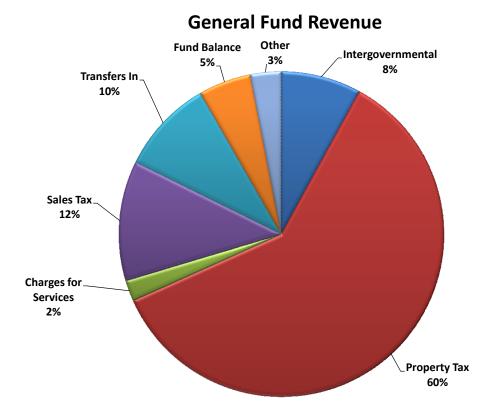

The graph above shows total county revenues by type for the General Fund. As the graph demonstrates, the majority of the county's revenue comes from property tax (up from 59% last year). Other significant sources include sales tax (no change from last year), restricted state and federal funds/intergovernmental (down from 9% last year), charges for services (same as last year), transfers (same as last year), fund balance (same as ), and other (same as last year). Other includes interest income, fees and permits, contributions from others, other taxes, and miscellaneous.