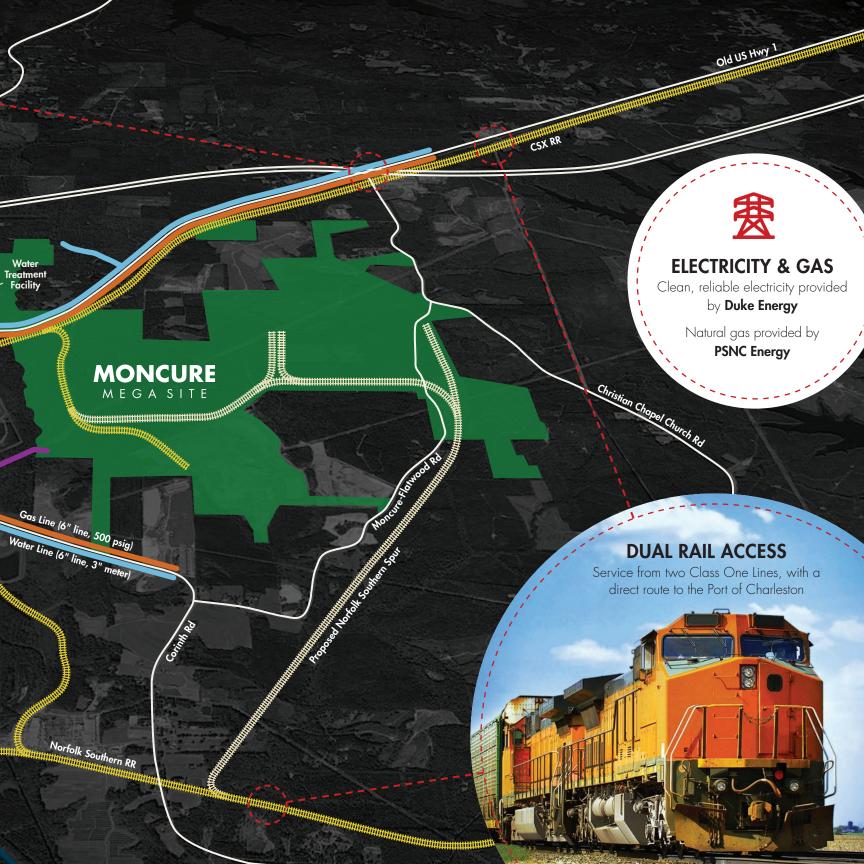

WITHIN 25 MILES OF THE SITE:

**34,393** businesses

**498,263** in labor force

**36,411** employed in manufacturing sector

923,021 total population



MILES



WITHIN 60 MILES OF THE SITE:

132,603 businesses

**1,714,024** in labor force

**187,298** employed in manufacturing sector

**3,595,246** total population





## **OUR COMMUNITY**

North Carolina is a rapidly growing state, consistently ranked as one of the best places in the nation for business relocation and expansion. Projected to reach 12 million residents by 2030, North Carolina tops many lists for being one of the best places to live and raise a family.

Unique to the Moncure Megasite, Chatham, Harnett and Lee Counties have formed a coalition to market and provide infrastructure to the site.





**#2 BEST STATE FOR BUSINESS & CAREERS** 

(North Carolina) Forbes, Nov 2016

## #2 STATE FOR BUSINESS CLIMATE

(North Carolina) Site Selection, Nov 2016



2 HOURS to Atlantic Ocean3 HOURS to Blue Ridge Mountains











Government and private sector partners are in place and committed to your success at the **Moncure Megasite**.

## **TO LE