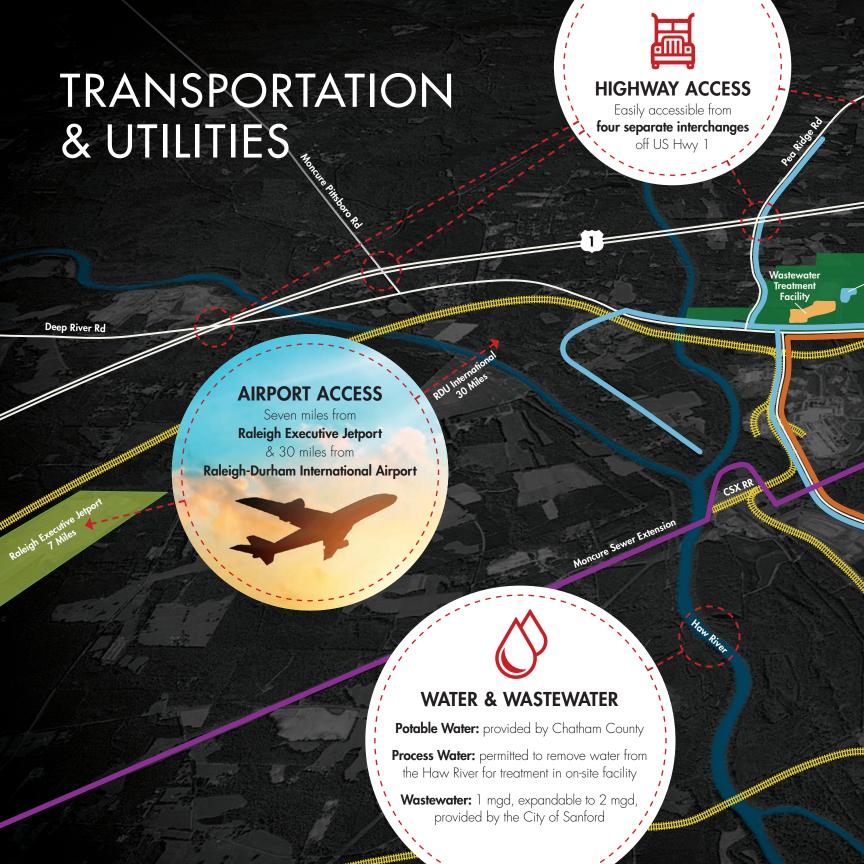

WITHIN 25 MILES OF THE SITE:

**34,393** businesses

**498,263** in labor force

**36,411** employed in manufacturing sector

923,021 total population



MILES



WITHIN 60 MILES OF THE SITE:

132,603 businesses

**1,714,024** in labor force

**187,298** employed in manufacturing sector

**3,595,246** total population





## **OUR COMMUNITY**

North Carolina is a rapidly growing state, consistently ranked as one of the best places in the nation for business relocation and expansion. Projected to reach 12 million residents by 2030, North Carolina tops many lists for being one of the best places to live and raise a family.

Unique to the Moncure Megasite, Chatham, Harnett and Lee Counties have formed a coalition to market and provide infrastructure to the site.





**#2 BEST STATE FOR BUSINESS & CAREERS** 

(North Carolina) Forbes, Nov 2016

## #2 STATE FOR BUSINESS CLIMATE

(North Carolina) Site Selection, Nov 2016



2 HOURS to Atlantic Ocean3 HOURS to Blue Ridge Mountains











Government and private sector partners are in place and committed to your success at the **Moncure Megasite**.

## **TO