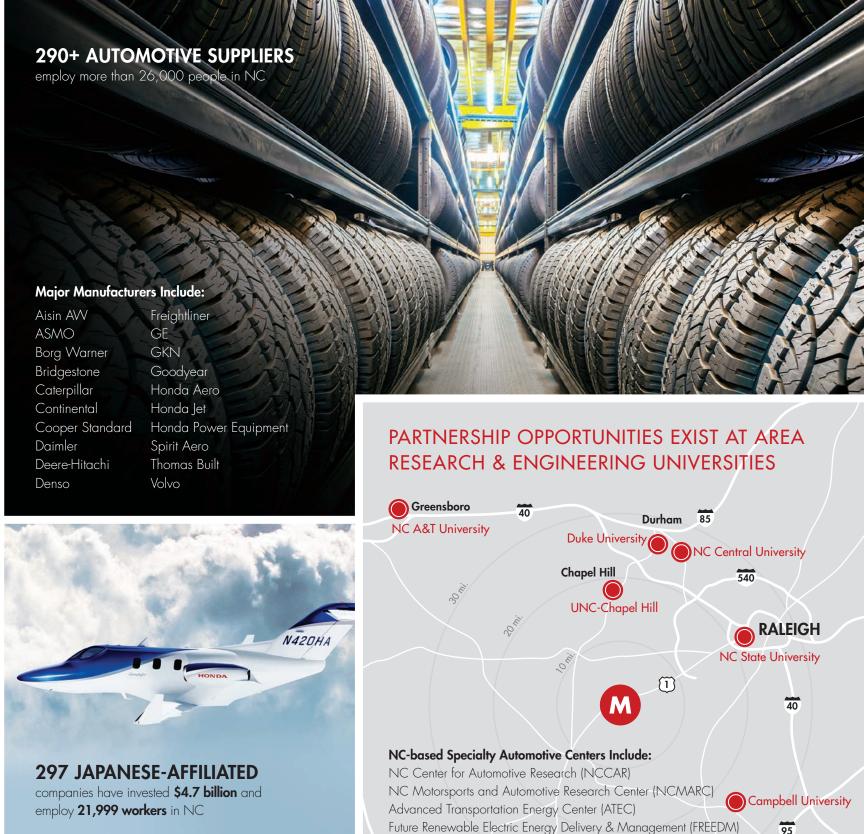

RTUNITY.



## MONCURE MEGASITE

2,500+ ACRES
WITH ONLY
ONE OWNER

Ped Ridge Rd

NC Automotive OEM Training Center (tentative location)

Existing CSX RR

#### INTRODUCING THE NATION'S

#### **PREMIER MEGASITE**

Whether you need access to workers, consumer markets, or suppliers, the 2,500+ acre Moncure Megasite is the place to be. Located in the fast-growing Research Triangle Region of North Carolina, this property is within a 45-minute drive of the state capital, Raleigh-Durham International Airport, three Tier One research universities, numerous community college campuses, and the nation's largest military installation.



Corinth Rd



# LOCATION & ACCESS

**EASY ACCESS** to workforce and executive housing—including nearby Chatham Park, a 7,000+ acre planned live-work-play community





### WORKFORCE

The Moncure Megasite will put your business within easy reach of an exceptional pool of skilled workers.

Consider the following:

Thousands of **HIGHLY-TRAINED MILITARY**