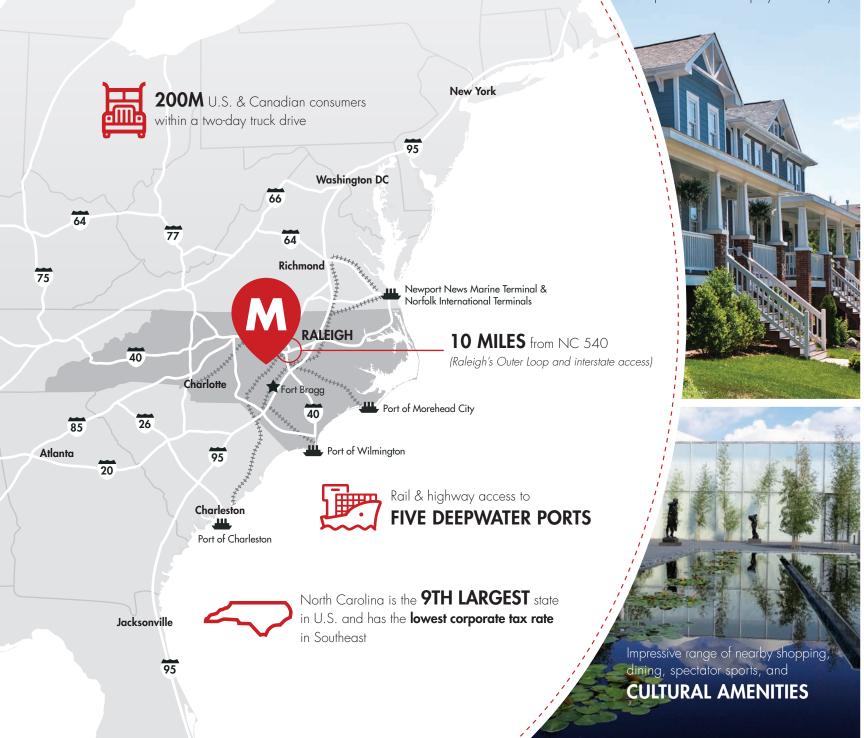

#### **PREMIER MEGASITE**

Whether you need access to workers, consumer markets, or suppliers, the 2,500+ acre Moncure Megasite is the place to be. Located in the fast-growing Research Triangle Region of North Carolina, this property is within a 45-minute drive of the state capital, Raleigh-Durham International Airport, three Tier One research universities, numerous community college campuses, and the nation's largest military installation.

# LOCATION & ACCESS

**EASY ACCESS** to workforce and executive housing—including nearby Chatham Park, a 7,000+ acre planned live-work-play community