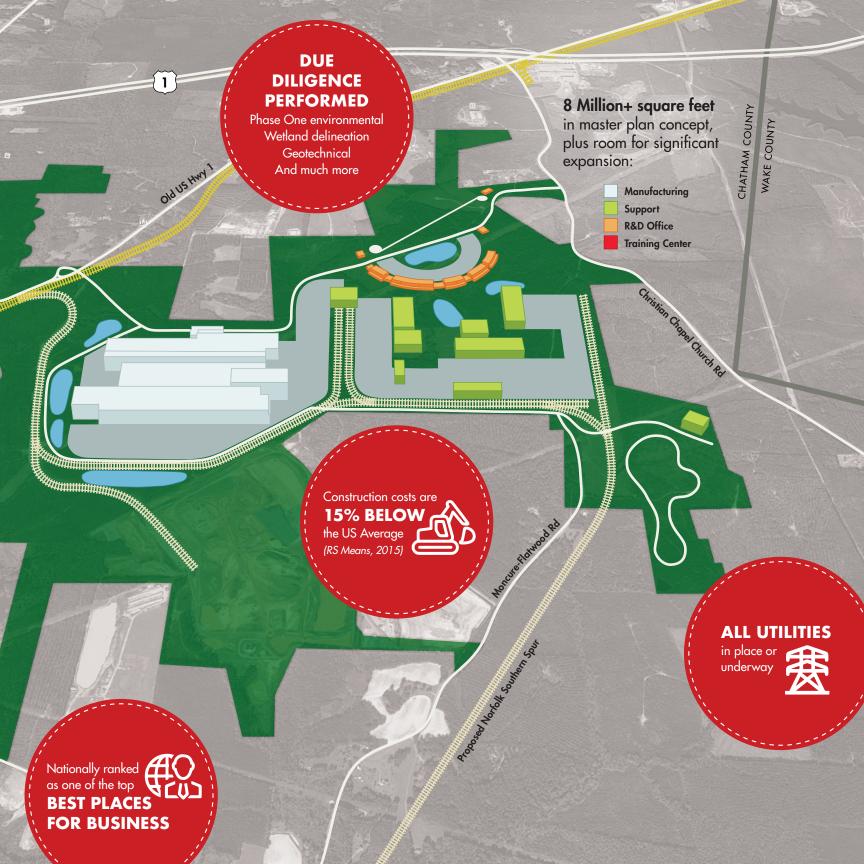

## MONCURE MEGASITE

2,500+ ACRES
WITH ONLY
ONE OWNER

Ped Ridge Rd

NC Automotive OEM Training Center (tentative location)

Existing CSX RR

#### **PREMIER MEGASITE**

Whether you need access to workers, consumer markets, or suppliers, the 2,500+ acre Moncure Megasite is the place to be. Located in the fast-growing Research Triangle Region of North Carolina, this property is within a 45-minute drive of the state capital, Raleigh-Durham International Airport, three Tier One research universities, numerous community college campuses, and the nation's largest military installation.