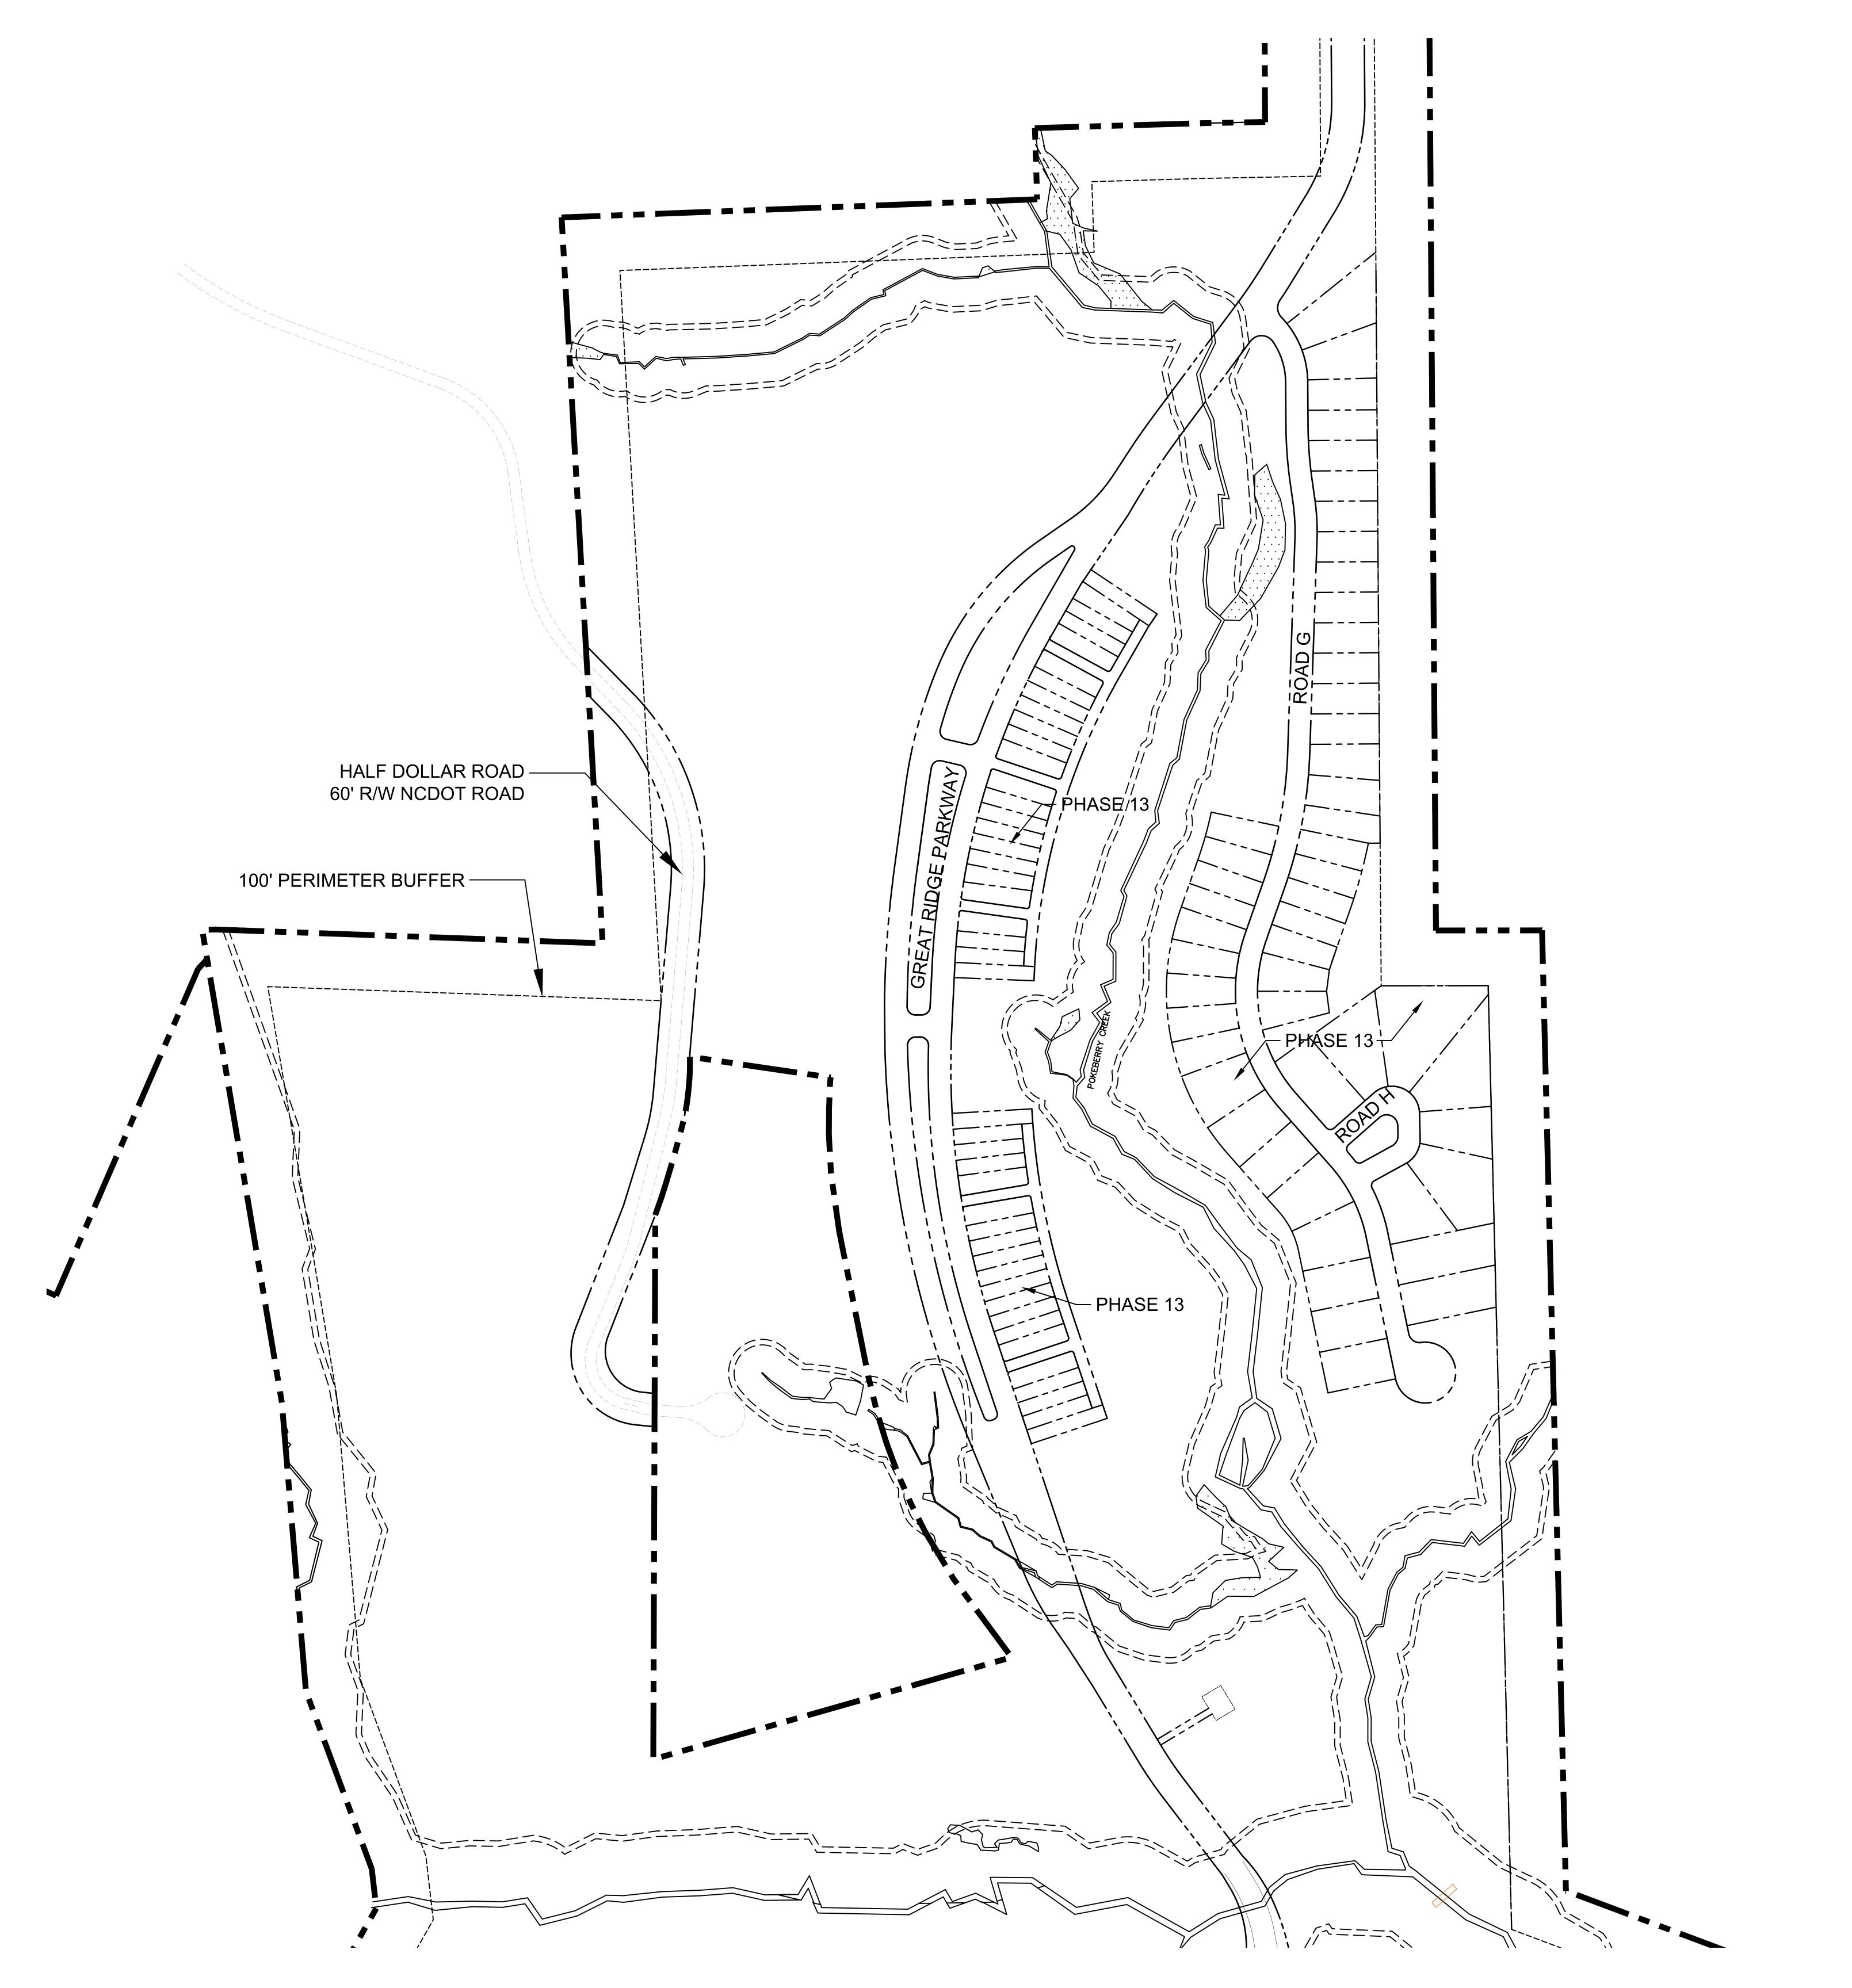

#### Denise

From: Chris Seamster [mailto:cseamster@mckimcreed.com]

Sent: Monday, October 09, 2017 11:18 AM

To: Denise Suits

Subject: Briar Chapel Road Names

Hi Denise,

We are submitting phase 13, section 1 and 2 to the Planning Department this Friday. This phase is kind of unique in that the units will just front onto the future section of Great Ridge Parkway and therefore (I assume) will have addresses on Great Ridge Parkway. We do, however, have rear alleys behind the units and there are a few short sections of alley that run between the units. I'm wondering if it would be best to just have two alley names, or do we have to have names for all the alley sections separately? If so, there would need to be 7 names. See below and see attached. Let me know if you think we need 2 or if we need 7 alley names. Thanks!