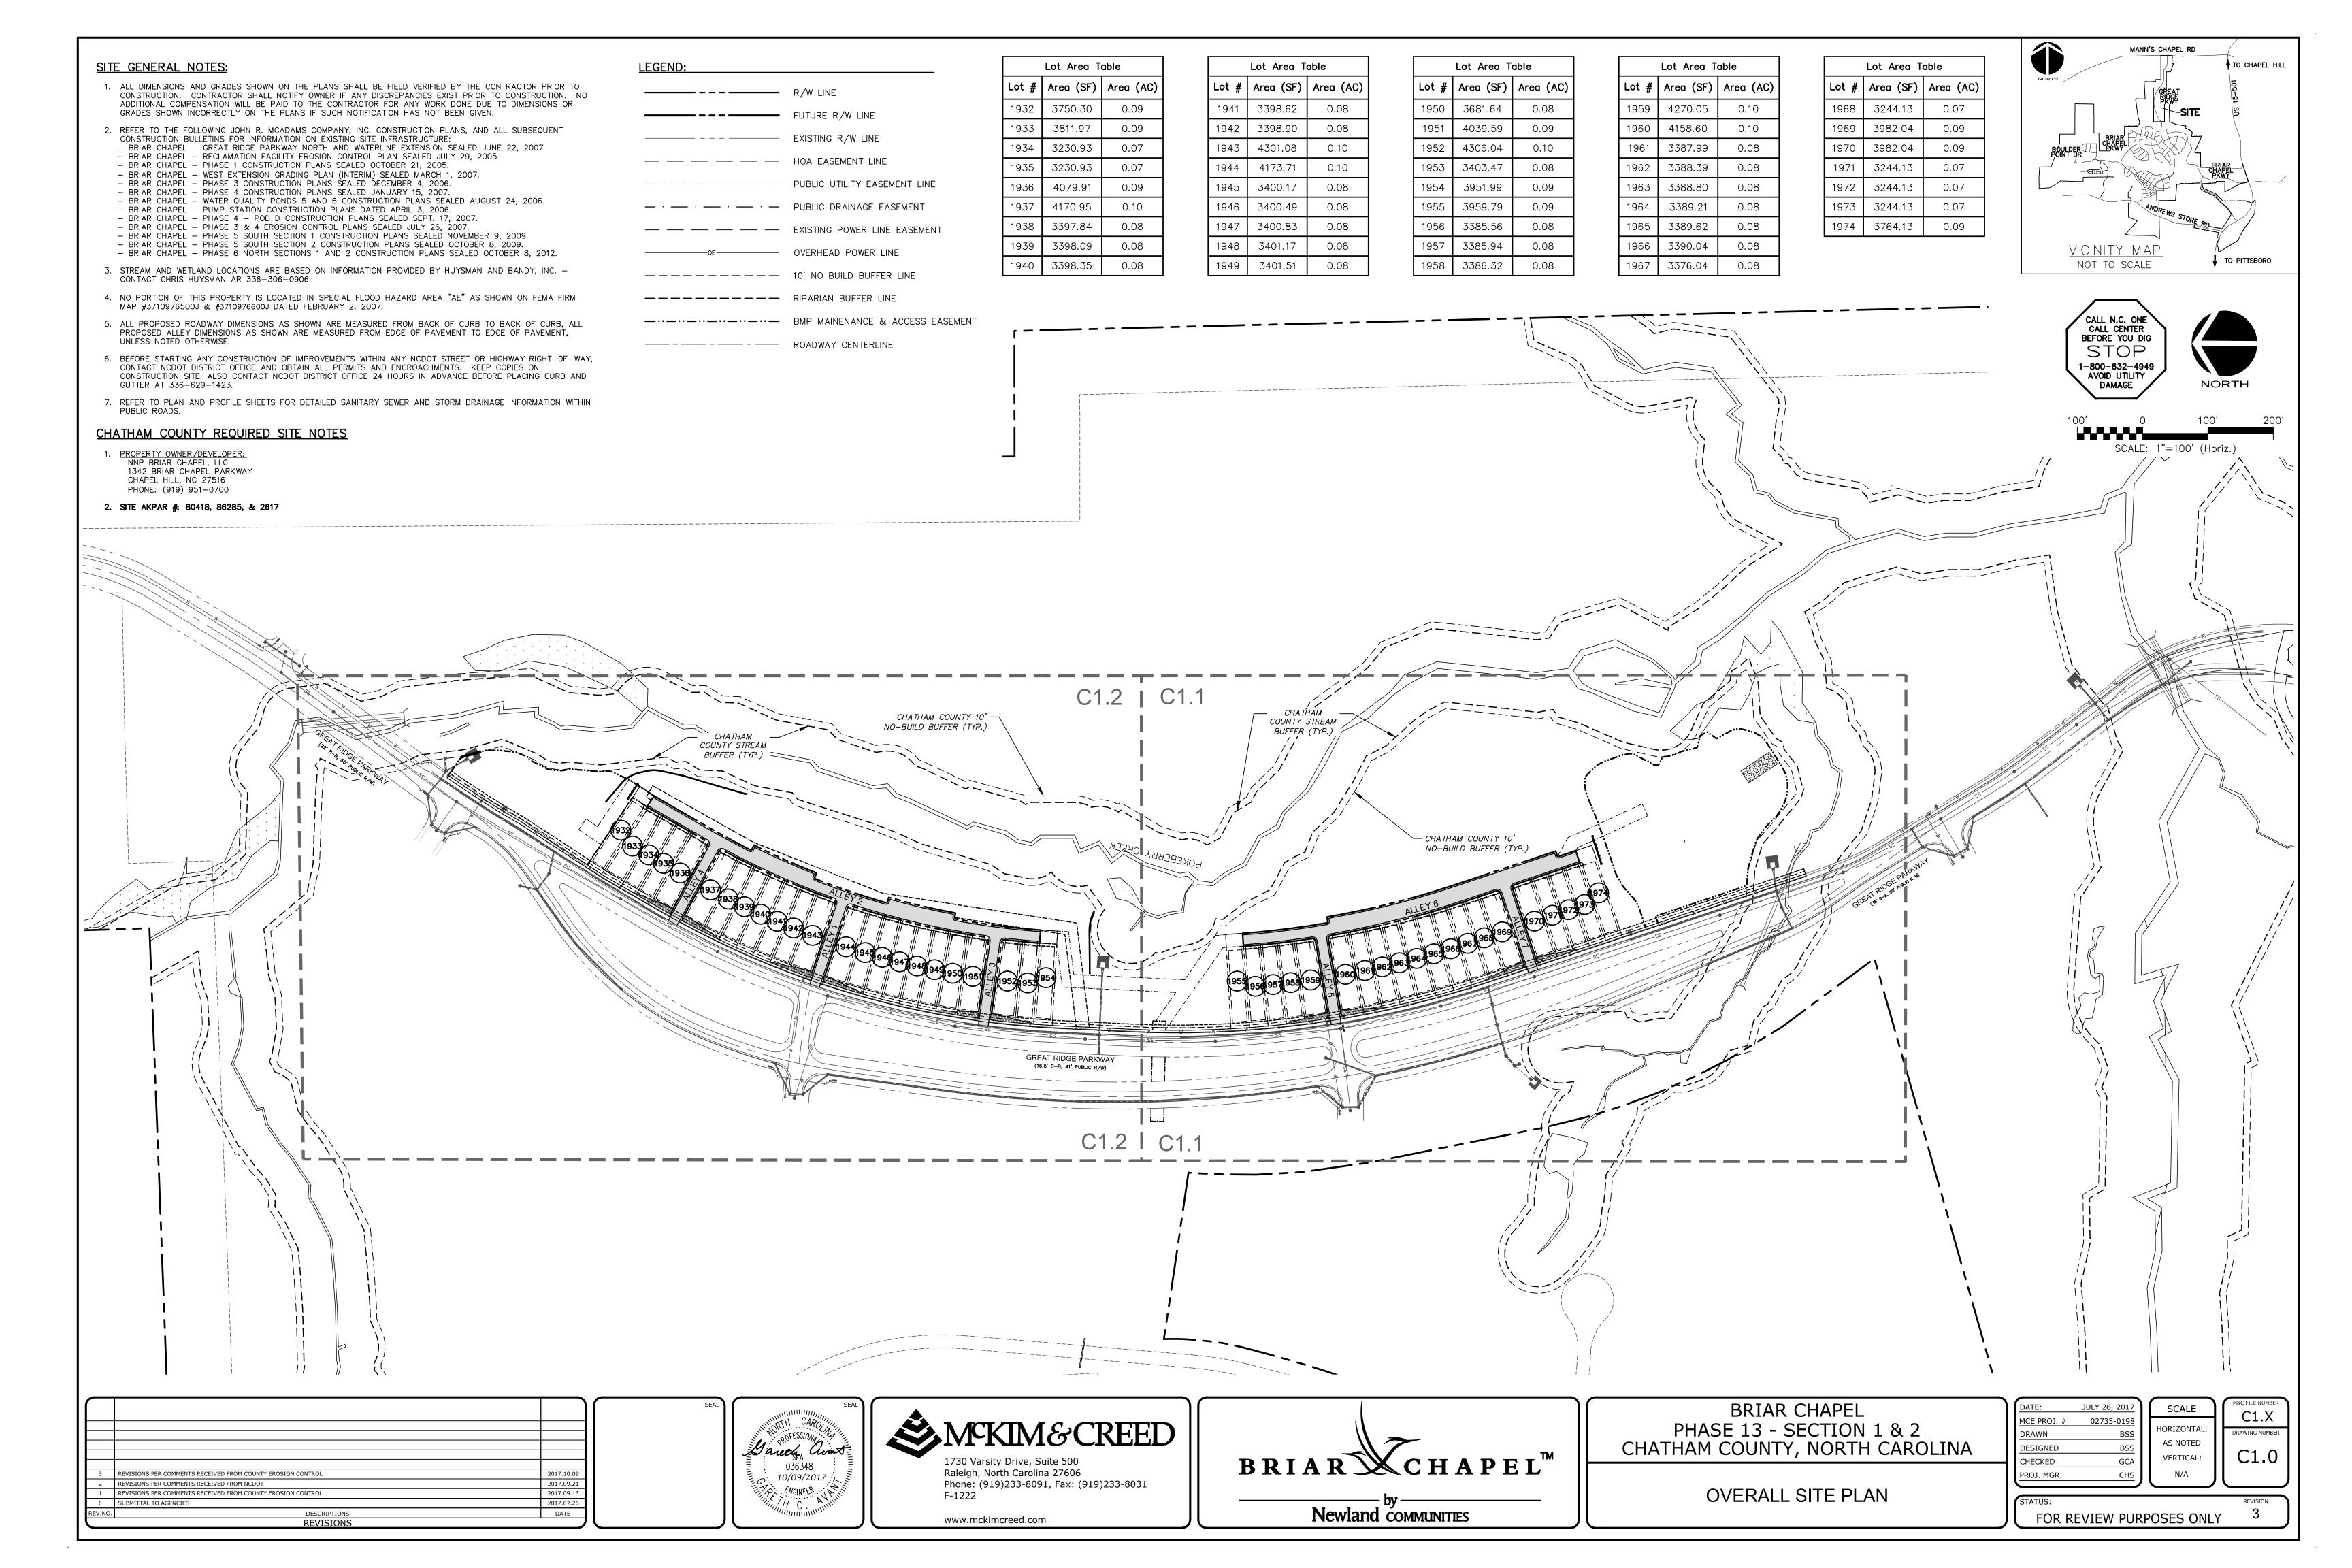

#### Denise

From: Chris Seamster [mailto:cseamster@mckimcreed.com]

Sent: Monday, October 09, 2017 11:18 AM

To: Denise Suits

Subject: Briar Chapel Road Names

Hi Denise,

We are submitting phase 13, section 1 and 2 to the Planning Department this Friday. This phase is kind of unique in that the units will just front onto the future section of Great Ridge Parkway and therefore (I assume) will have addresses on Great Ridge Parkway. We do, however, have rear alleys behind the units and there are a few short sections of alley that run between the units. I'm wondering if it would be best to just have two alley names, or do we have to have names for all the alley sections separately? If so, there would need to be 7 names. See below and see attached. Let me know if you think we need 2 or if we need 7 alley names. Thanks!