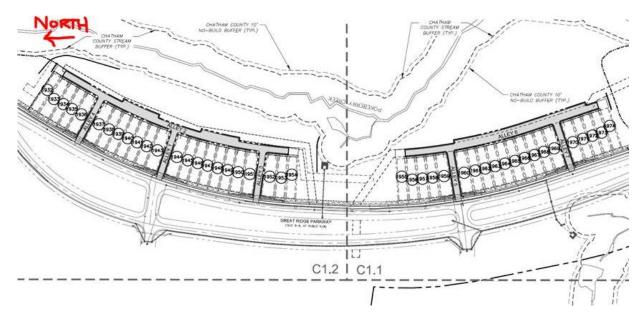

Thanks Denise. I agree that it should just be the two roads in back. Yes they are townhomes. In the image below, you can see the arrows where the driveways will come off of Great Ridge Parkway.

Here are two names we came up with for the alleys. Can you let me know if they are acceptable?

- 1. Crestridge Lane
- 2. Covil Trace

From: Denise Suits [mailto:denise.suits@chathamnc.org]

Sent: Monday, October 09, 2017 1:43 PM
To: Chris Seamster

Subject: RE: Briar Chapel Road Names

#### Hey Chris,

I don't see any reason to name all of them. Are these town homes or homes? Where will the driveway come off? I would name the two in the back and not the ones between the homes.

#### Denise

From: Chris Seamster [mailto:cseamster@mckimcreed.com]

Sent: Monday, October 09, 2017 11:18 AM

To: Denise Suits

Subject: Briar Chapel Road Names

Hi Denise,

We are submitting phase 13, section 1 and 2 to the Planning Department this Friday. This phase is kind of unique in that the units will just front onto the future section of Great Ridge Parkway and therefore (I assume) will have addresses on Great Ridge Parkway. We do, however, have rear alleys behind the units and there are a few short sections of alley that run between the units. I'm wondering if it would be best to just have two alley names, or do we have to have names for all the alley sections separately? If so, there would need to be 7 names. See below and see attached. Let me know if you think we need 2 or if we need 7 alley names. Thanks!