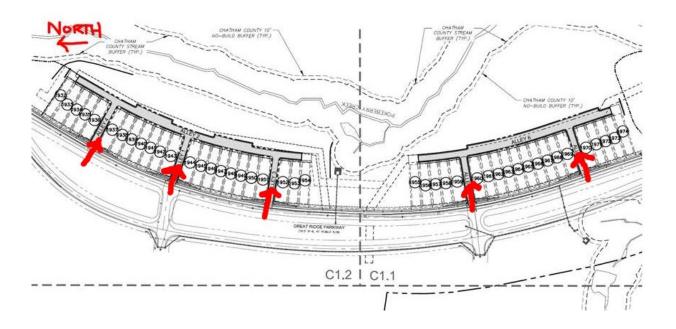

Thanks Denise. I agree that it should just be the two roads in back. Yes they are townhomes. In the image below, you can see the arrows where the driveways will come off of Great Ridge Parkway.

Here are two names we came up with for the alleys. Can you let me know if they are acceptable?