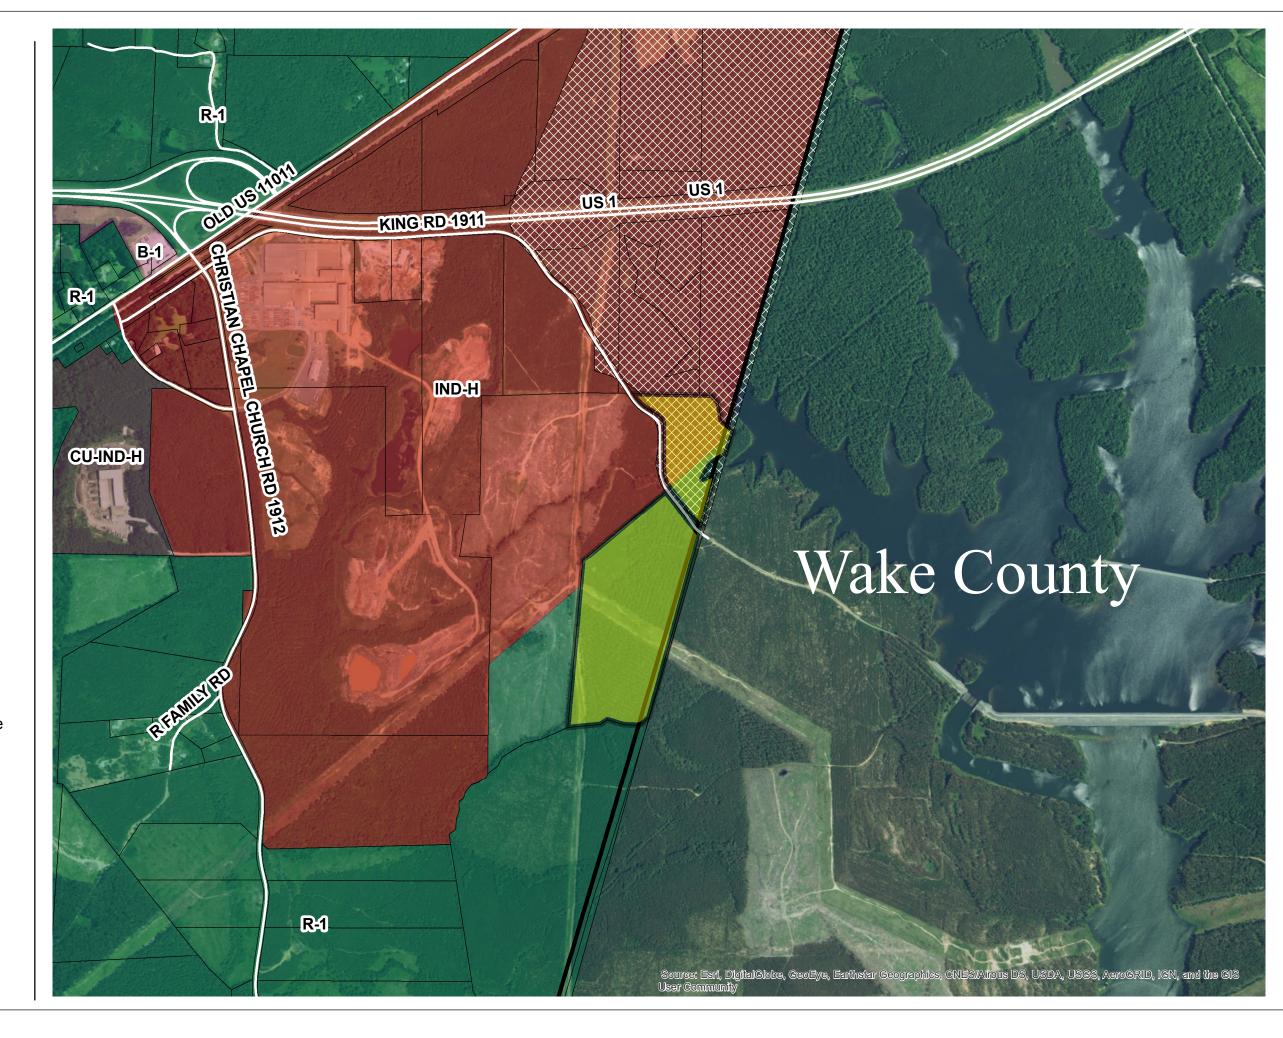

## **Elkins Sawmill Rezoning**

Parcel # 5595

## **County Zoning Zoning Classification**

CU-IND-H

B-1

IND-H

R-1

Hatched area is Local Watershed

Unhatched is WS-IV PA

0

0.25

0.5 ■ Mile

Prepared by the Chatham County Planning Deparment September 2017

GIS DATA DISCLAIMER

FOR CHATHAM COUNTY NC

Information contained herein is provided for informational purposes only. The County of Chatham provides geographic information systems (GIS) data, maps, and metadata with no claim as to the completeness, usefulness, or accuracy of its content, positional or otherwise. The user hereby acknowledges that the Geographic Information System (GIS) data contained on this site are subject to constant change and that its accuracy cannot be guaranteed. The County and its officials and employees make no warranty, express or implied, and assume no legal liability or responsibility for the ability of users to fulfill their intended purposes in accessing or using GIS data or metadata or for omissions in conten regarding such data. The data on this site could include technical inaccuracies and typographical errors. Independent verification of all data contained herein should be obtained by users of the data. The data on this site is presented "as is," without warranty of any kind, including, but not limited to, the implied warranties of merchantability, fitness for a particular purpose, or non-infringement. Your use and browsing of information on this site is at your own risk, in providing this data or access to it, the County assumes no obligation to assist the user in the use of such data or in the development, use, or