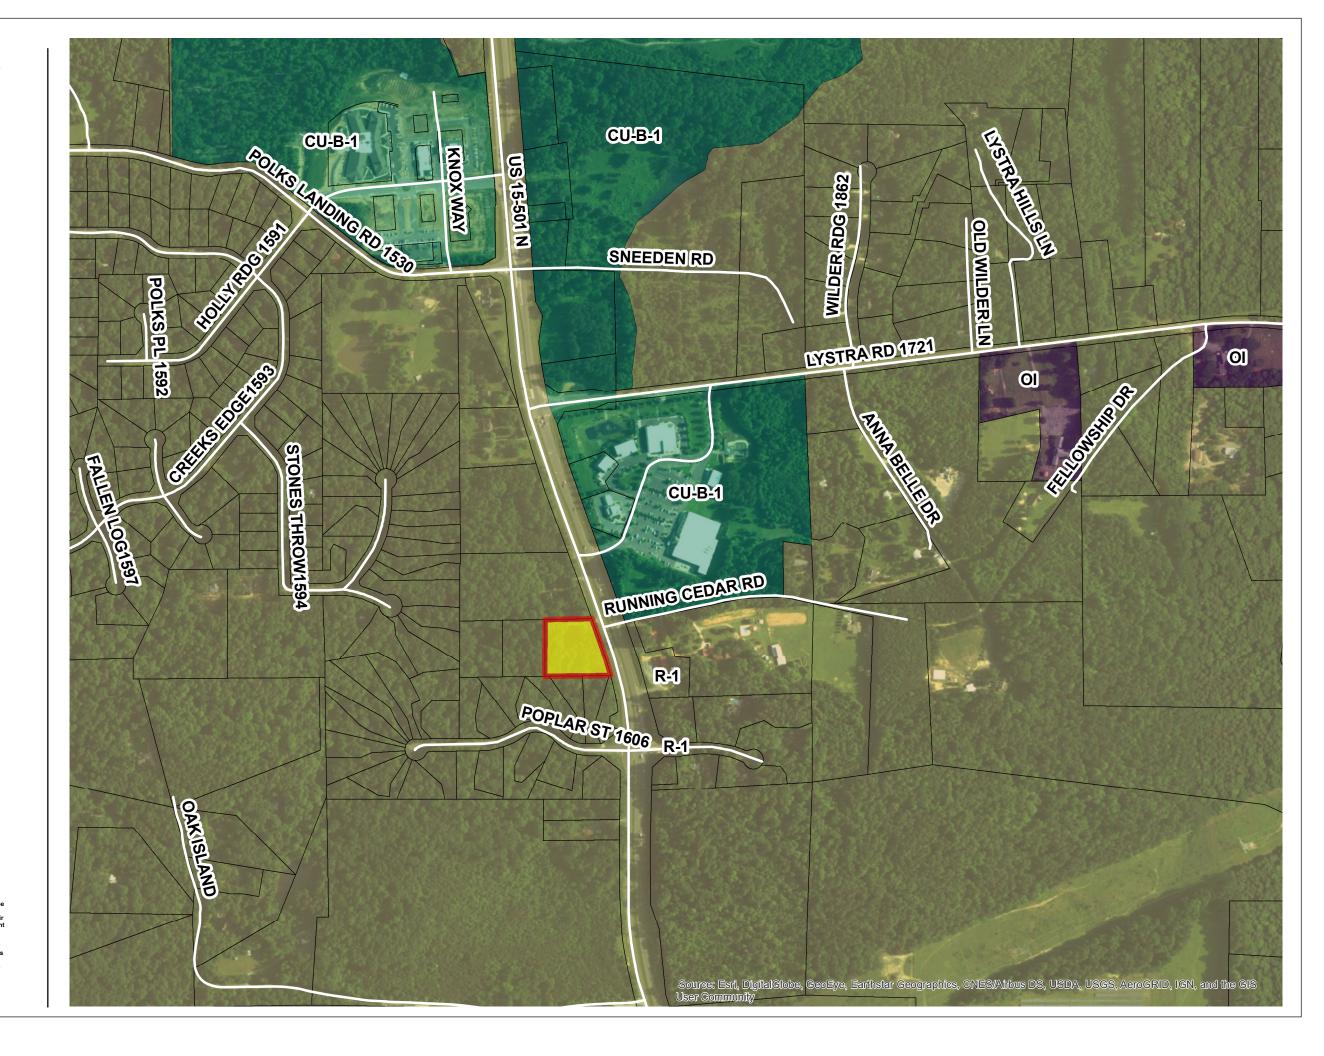

## **Gangemi Property Rezoning**

Gangemi Parcel 66505

## **Zoning Classification**

CD-B1

0&I

R-1

Displayed area is WS-IV PA

5

500

1,000 Fee