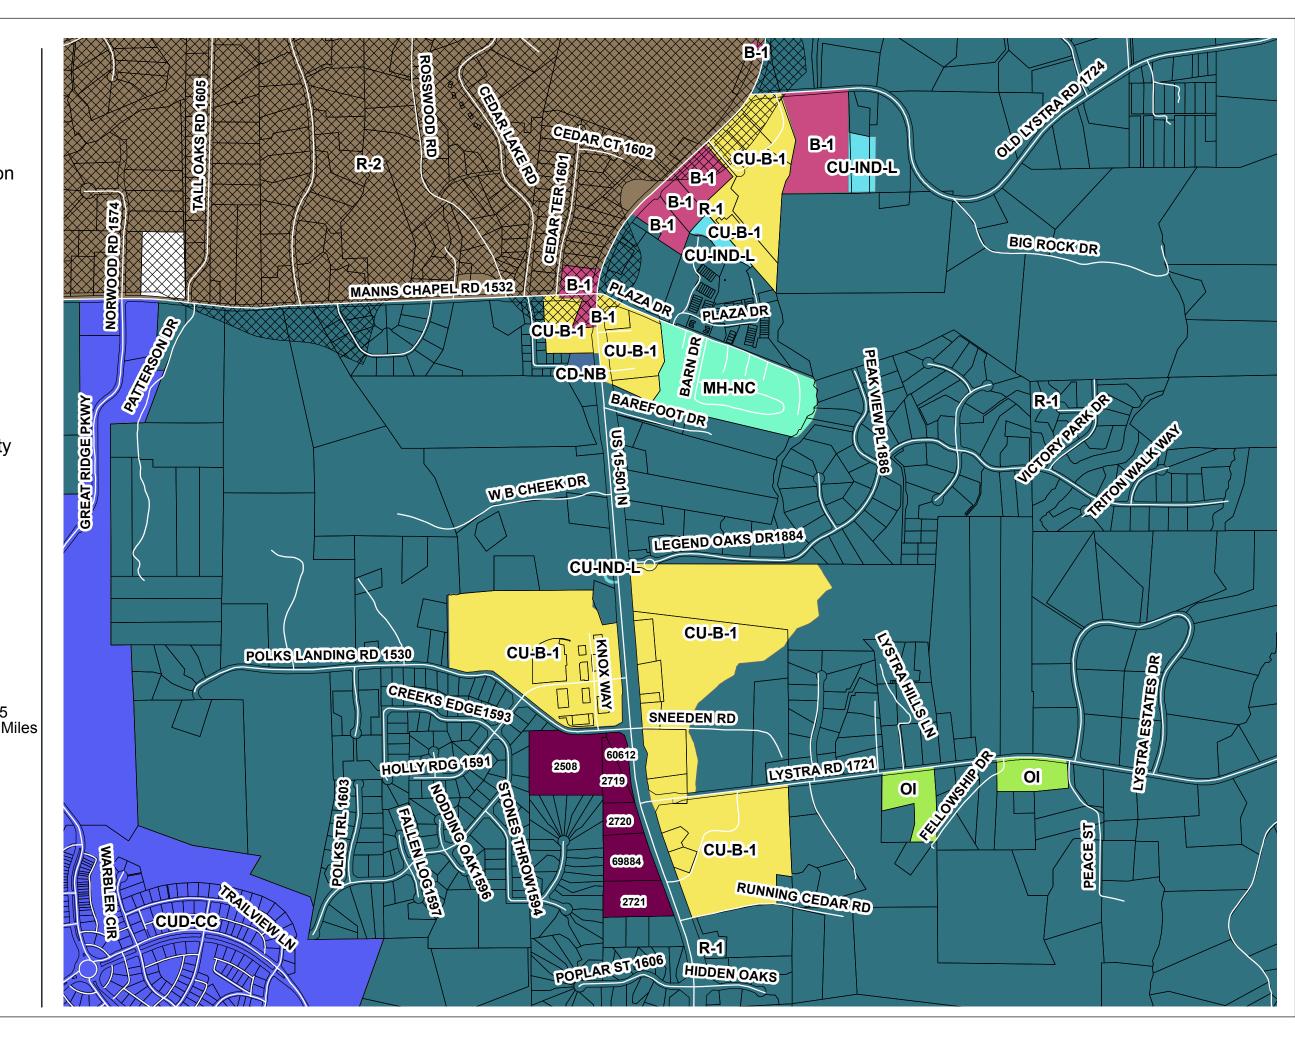

Parcels Under Consideration

**Parcels** 

## **Watersheds**

WS-II BW WS-IV FA Unhatched

## **County Zoning Zoning Classification**

CD-NB

**CUD - Compact Community** 

CD-B1

**CUD-IL** 

B-1

Mobile Home (NC)

0&1